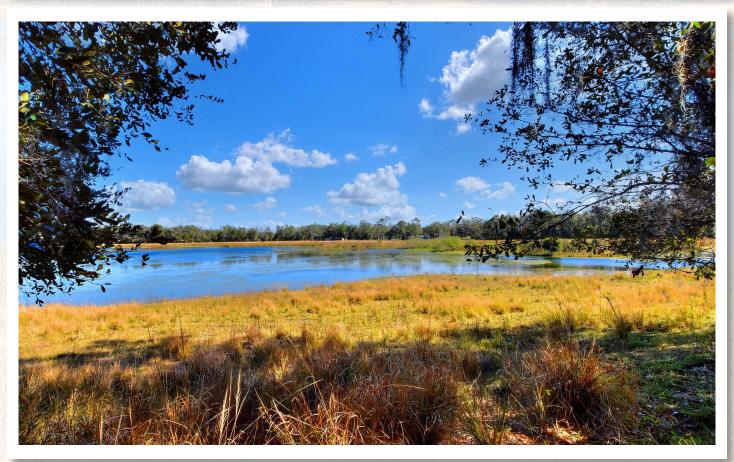

### **Property Overview**

Spectacular 68+ acres featuring a serene 16-acre pond in the center, surrounded by lush upland pasture, and oak hammocks. Perimeter fenced and lined with trees providing an effective and natural privacy buffer. The southern 20 acres of this property are zoned ASC-1 (1 home per acre) and the northern 48 acres are zoned AS-0.4 (1 home per 2.5 acres), with over 2,600 feet of frontage on McIntosh Road and 564 feet on Ike Smith Road, this property has significant potential. Under a mile to the Old Fort King Trail which provides as an entry point, into the 16,000-acre Lower Hillsborough Wilderness Preserve with more than 60 miles of trails. Less than a minute to Highway 301, providing easy access to I-75 and I-4 and just 30 minutes to Tampa International Airport.

## **Photos**