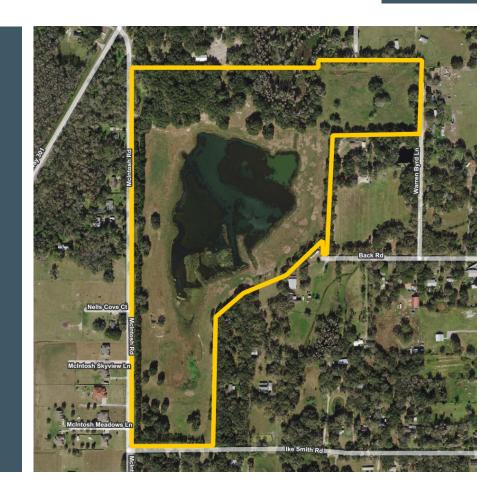

### **Property Overview**

Spectacular 68+ acres featuring a serene 16-acre pond in the center, surrounded by lush upland pasture, and oak hammocks. Perimeter fenced and lined with trees providing an effective and natural privacy buffer. The southern 20 acres of this property are zoned ASC-1 (1 home per acre) and the northern 48 acres are zoned AS-0.4 (1 home per 2.5 acres), with over 2,600 feet of frontage on McIntosh Road and 564 feet on Ike Smith Road, this property has significant potential. Under a mile to the Old Fort King Trail which provides as an entry point, into the 16,000-acre Lower Hillsborough Wilderness Preserve with more than 60 miles of trails. Less than a minute to Highway 301, providing easy access to I-75 and I-4 and just 30 minutes to Tampa International Airport.

# Property Highlights

Zoned for up to 39 homes

30 minutes to Tampa International Airport

16± acre pond

| Folio/Parcel ID  | 080358-0000                            | Grass Types    | Bahia mix                                                                      |
|------------------|----------------------------------------|----------------|--------------------------------------------------------------------------------|
| County           | Hillsborough                           | Soil Types     | Candler and Zolfo fine sands                                                   |
| Price            | \$2,500,000                            | Property Taxes | \$290.81 (2022)                                                                |
| Future Land Use  | R-1 and AE                             | Road Frontage  | 2,612± feet on McIntosh Rd<br>564± feet on Ike Smith Rd<br>30± feet on Back Rd |
| Zoning           | ASC-1 & AS-0.4                         | Water Frontage | 3,376± feet                                                                    |
| Size             | 68.74± Acres                           | Wells/Size     | Required                                                                       |
| Property Type    | Agriculture and<br>Development Land    | Utilities      | Required                                                                       |
| Property Address | McIntosh Road,<br>Plant City, FL 33565 | STR            | 30-27-21                                                                       |

## **Photos**