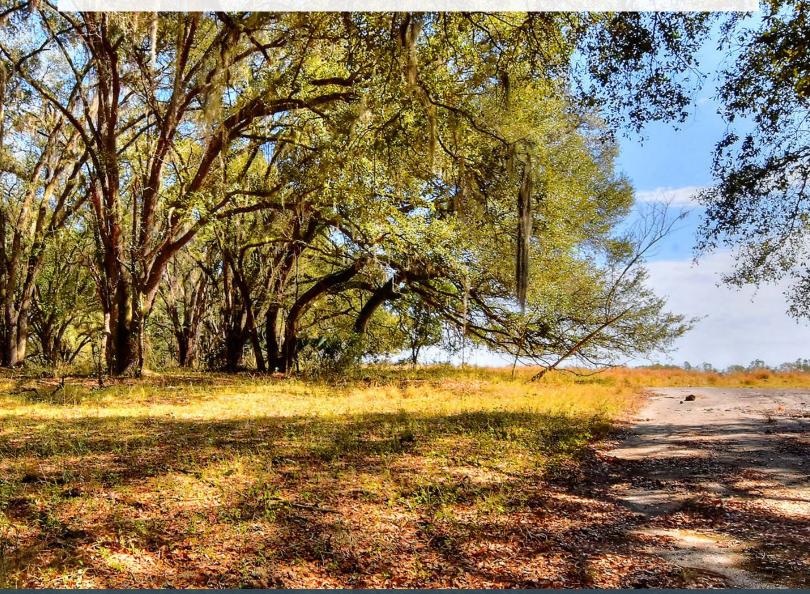

### **Property Overview**

Spectacular 68+ acres featuring a serene 16-acre pond in the center, surrounded by lush upland pasture, and oak hammocks. Perimeter fenced and lined with trees providing an effective and natural privacy buffer. The southern 20 acres of this property are zoned ASC-1 (1 home per acre) and the northern 48 acres are zoned AS-0.4 (1 home per 2.5 acres), with over 2,600 feet of frontage on McIntosh Road and 564 feet on Ike Smith Road, this property has significant potential. Under a mile to the Old Fort King Trail which provides as an entry point, into the 16,000-acre Lower Hillsborough Wilderness Preserve with more than 60 miles of trails. Less than a minute to Highway 301, providing easy access to I-75 and I-4 and just 30 minutes to Tampa International Airport.

### **Photos**

## **Photos**