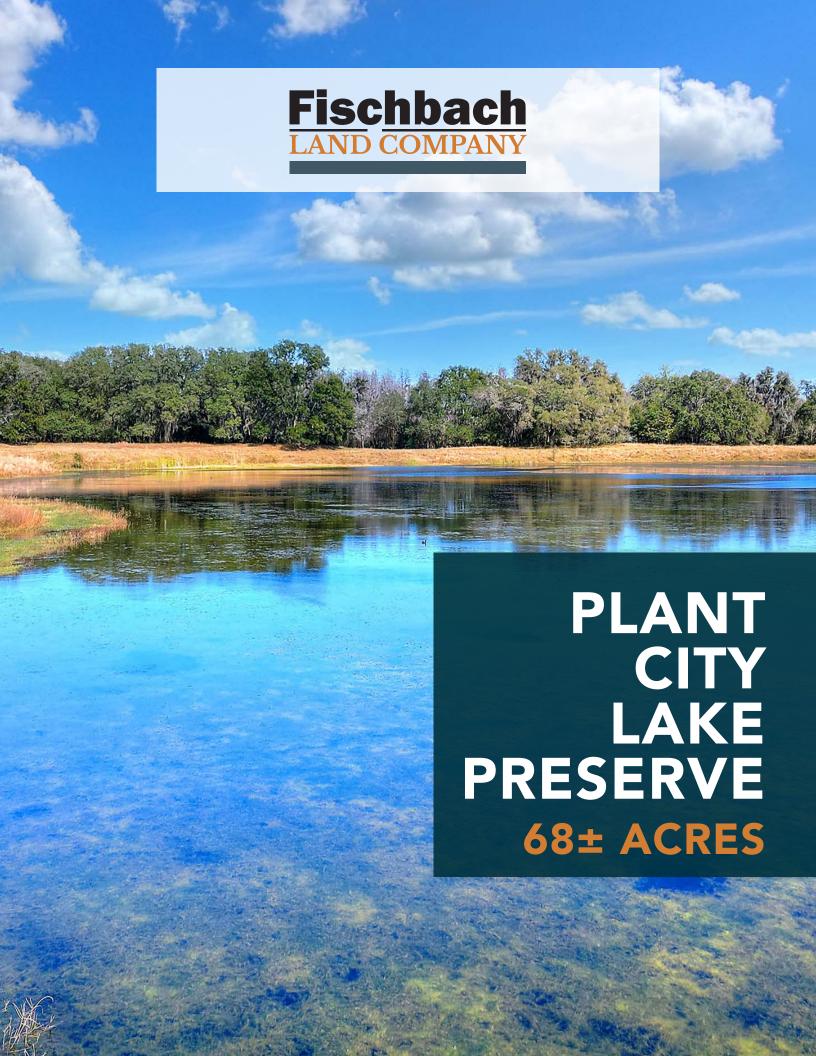

### **Property Overview**

Spectacular 68+ acres featuring a serene 16-acre pond in the center, surrounded by lush upland pasture, and oak hammocks. Perimeter fenced and lined with trees providing an effective and natural privacy buffer. The southern 20 acres of this property are zoned ASC-1 (1 home per acre) and the northern 48 acres are zoned AS-0.4 (1 home per 2.5 acres), with over 2,600 feet of frontage on McIntosh Road and 564 feet on Ike Smith Road, this property has significant potential. Under a mile to the Old Fort King Trail which provides as an entry point, into the 16,000-acre Lower Hillsborough Wilderness Preserve with more than 60 miles of trails. Less than a minute to Highway 301, providing easy access to I-75 and I-4 and just 30 minutes to Tampa International Airport.

# Property Highlights

Zoned for up to 39 homes

30 minutes to Tampa International Airport

16± acre pond

| Folio/Parcel ID  | 080358-0000                            | Grass Types    | Bahia mix                                                                      |
|------------------|----------------------------------------|----------------|--------------------------------------------------------------------------------|
| County           | Hillsborough                           | Soil Types     | Candler and Zolfo fine sands                                                   |
| Price            | \$2,500,000                            | Property Taxes | \$290.81 (2022)                                                                |
| Future Land Use  | R-1 and AE                             | Road Frontage  | 2,612± feet on McIntosh Rd<br>564± feet on Ike Smith Rd<br>30± feet on Back Rd |
| Zoning           | ASC-1 & AS-0.4                         | Water Frontage | 3,376± feet                                                                    |
| Size             | 68.74± Acres                           | Wells/Size     | Required                                                                       |
| Property Type    | Agriculture and<br>Development Land    | Utilities      | Required                                                                       |
| Property Address | McIntosh Road,<br>Plant City, FL 33565 | STR            | 30-27-21                                                                       |