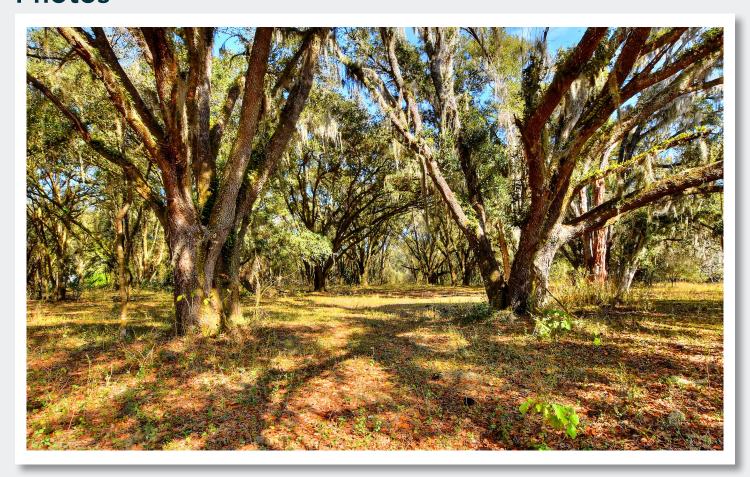

### **Property Overview**

Spectacular 68+ acres featuring a serene 16-acre pond in the center, surrounded by lush upland pasture, and oak hammocks. Perimeter fenced and lined with trees providing an effective and natural privacy buffer. The southern 20 acres of this property are zoned ASC-1 (1 home per acre) and the northern 48 acres are zoned AS-0.4 (1 home per 2.5 acres), with over 2,600 feet of frontage on McIntosh Road and 564 feet on Ike Smith Road, this property has significant potential. Under a mile to the Old Fort King Trail which provides as an entry point, into the 16,000-acre Lower Hillsborough Wilderness Preserve with more than 60 miles of trails. Less than a minute to Highway 301, providing easy access to I-75 and I-4 and just 30 minutes to Tampa International Airport.

## **Photos**