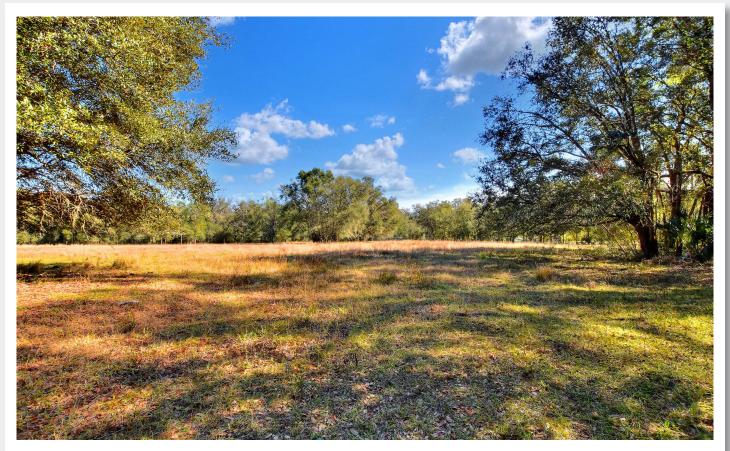

### **Property Overview**

Spectacular 68+ acres featuring a serene 16-acre pond in the center, surrounded by lush upland pasture, and oak hammocks. Perimeter fenced and lined with trees providing an effective and natural privacy buffer. The southern 20 acres of this property are zoned ASC-1 (1 home per acre) and the northern 48 acres are zoned AS-0.4 (1 home per 2.5 acres), with over 2,600 feet of frontage on McIntosh Road and 564 feet on Ike Smith Road, this property has significant potential. Under a mile to the Old Fort King Trail which provides as an entry point, into the 16,000-acre Lower Hillsborough Wilderness Preserve with more than 60 miles of trails. Less than a minute to Highway 301, providing easy access to I-75 and I-4 and just 30 minutes to Tampa International Airport.

### **Photos**

## **Photos**