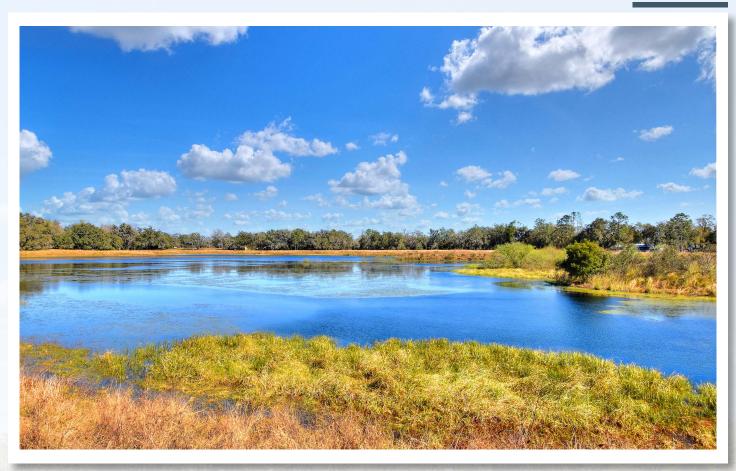

### **Property Overview**

Spectacular 68+ acres featuring a serene 16-acre pond in the center, surrounded by lush upland pasture, and oak hammocks. Perimeter fenced and lined with trees providing an effective and natural privacy buffer. The southern 20 acres of this property are zoned ASC-1 (1 home per acre) and the northern 48 acres are zoned AS-0.4 (1 home per 2.5 acres), with over 2,600 feet of frontage on McIntosh Road and 564 feet on Ike Smith Road, this property has significant potential. Under a mile to the Old Fort King Trail which provides as an entry point, into the 16,000-acre Lower Hillsborough Wilderness Preserve with more than 60 miles of trails. Less than a minute to Highway 301, providing easy access to I-75 and I-4 and just 30 minutes to Tampa International Airport.

### **Photos**