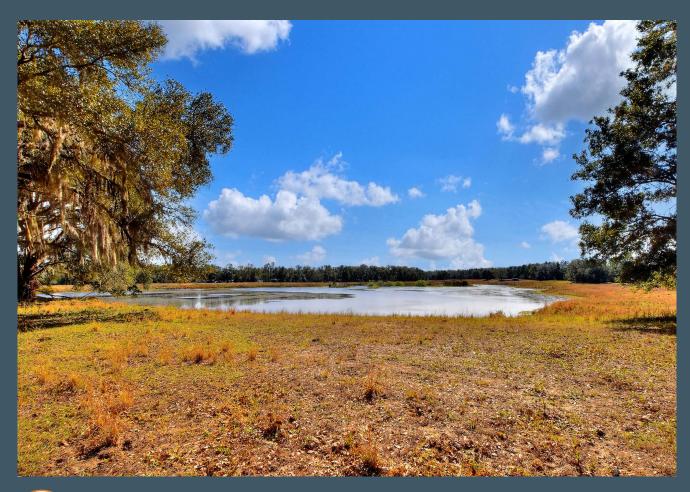

### **Property Overview**

Spectacular 68+ acres featuring a serene 16-acre pond in the center, surrounded by lush upland pasture, and oak hammocks. Perimeter fenced and lined with trees providing an effective and natural privacy buffer. The southern 20 acres of this property are zoned ASC-1 (1 home per acre) and the northern 48 acres are zoned AS-0.4 (1 home per 2.5 acres), with over 2,600 feet of frontage on McIntosh Road and 564 feet on Ike Smith Road, this property has significant potential. Under a mile to the Old Fort King Trail which provides as an entry point, into the 16,000-acre Lower Hillsborough Wilderness Preserve with more than 60 miles of trails. Less than a minute to Highway 301, providing easy access to I-75 and I-4 and just 30 minutes to Tampa International Airport.

### **Photos**