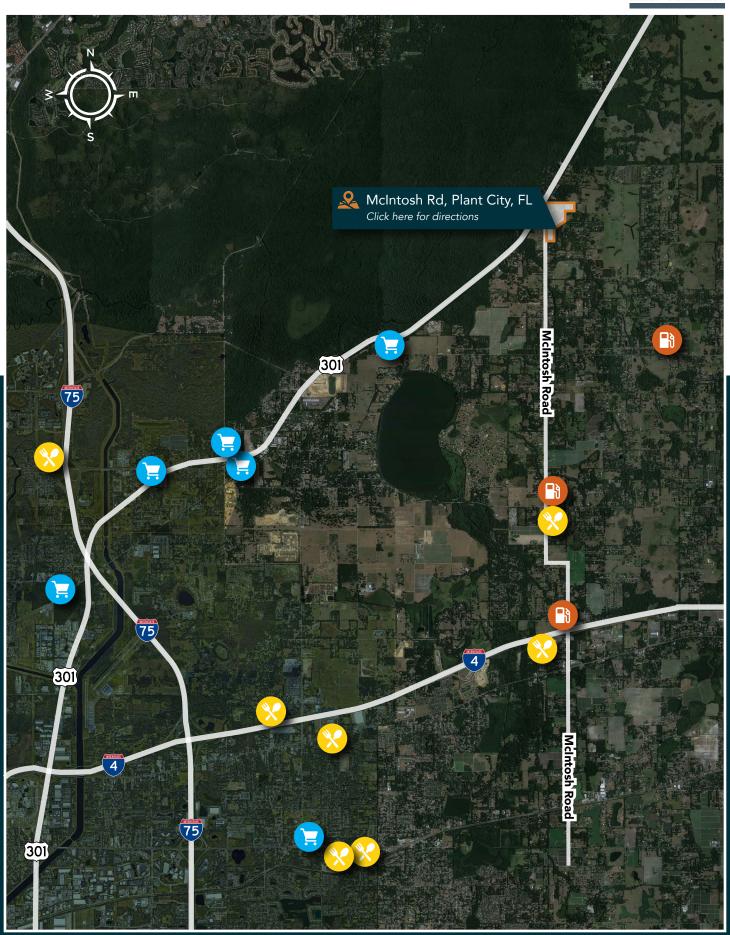

### **Property Overview**

Spectacular 68+ acres featuring a serene 16-acre pond in the center, surrounded by lush upland pasture, and oak hammocks. Perimeter fenced and lined with trees providing an effective and natural privacy buffer. The southern 20 acres of this property are zoned ASC-1 (1 home per acre) and the northern 48 acres are zoned AS-0.4 (1 home per 2.5 acres), with over 2,600 feet of frontage on McIntosh Road and 564 feet on Ike Smith Road, this property has significant potential. Under a mile to the Old Fort King Trail which provides as an entry point, into the 16,000-acre Lower Hillsborough Wilderness Preserve with more than 60 miles of trails. Less than a minute to Highway 301, providing easy access to I-75 and I-4 and just 30 minutes to Tampa International Airport.

# Property Highlights

Zoned for up to 39 homes

30 minutes to Tampa International Airport

16± acre pond

| Folio/Parcel ID  | 080358-0000                            | Grass Types    | Bahia mix                                                                      |
|------------------|----------------------------------------|----------------|--------------------------------------------------------------------------------|
| County           | Hillsborough                           | Soil Types     | Candler and Zolfo fine sands                                                   |
| Price            | \$2,500,000                            | Property Taxes | \$290.81 (2022)                                                                |
| Future Land Use  | R-1 and AE                             | Road Frontage  | 2,612± feet on McIntosh Rd<br>564± feet on Ike Smith Rd<br>30± feet on Back Rd |
| Zoning           | ASC-1 & AS-0.4                         | Water Frontage | 3,376± feet                                                                    |
| Size             | 68.74± Acres                           | Wells/Size     | Required                                                                       |
| Property Type    | Agriculture and<br>Development Land    | Utilities      | Required                                                                       |
| Property Address | McIntosh Road,<br>Plant City, FL 33565 | STR            | 30-27-21                                                                       |