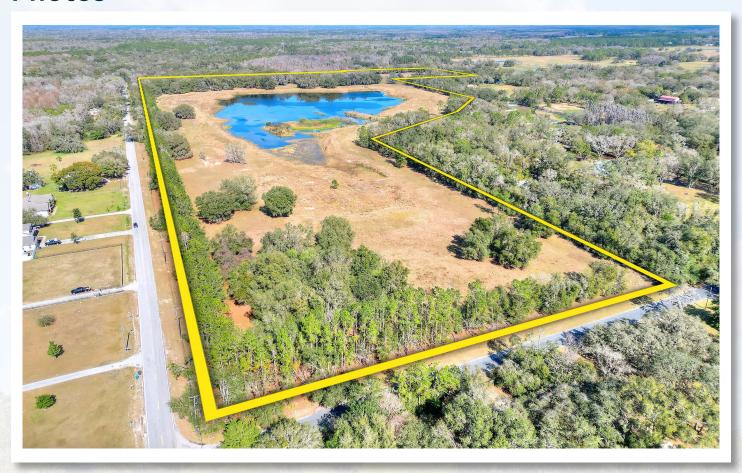

### **Property Overview**

Spectacular 68+ acres featuring a serene 16-acre pond in the center, surrounded by lush upland pasture, and oak hammocks. Perimeter fenced and lined with trees providing an effective and natural privacy buffer. The southern 20 acres of this property are zoned ASC-1 (1 home per acre) and the northern 48 acres are zoned AS-0.4 (1 home per 2.5 acres), with over 2,600 feet of frontage on McIntosh Road and 564 feet on Ike Smith Road, this property has significant potential. Under a mile to the Old Fort King Trail which provides as an entry point, into the 16,000-acre Lower Hillsborough Wilderness Preserve with more than 60 miles of trails. Less than a minute to Highway 301, providing easy access to I-75 and I-4 and just 30 minutes to Tampa International Airport.

# Property Highlights

Zoned for up to 39 homes

30 minutes to Tampa International Airport

16± acre pond

| Folio/Parcel ID  | 080358-0000                            | Grass Types    | Bahia mix                                                                      |
|------------------|----------------------------------------|----------------|--------------------------------------------------------------------------------|
| County           | Hillsborough                           | Soil Types     | Candler and Zolfo fine sands                                                   |
| Price            | \$2,500,000                            | Property Taxes | \$290.81 (2022)                                                                |
| Future Land Use  | R-1 and AE                             | Road Frontage  | 2,612± feet on McIntosh Rd<br>564± feet on Ike Smith Rd<br>30± feet on Back Rd |
| Zoning           | ASC-1 & AS-0.4                         | Water Frontage | 3,376± feet                                                                    |
| Size             | 68.74± Acres                           | Wells/Size     | Required                                                                       |
| Property Type    | Agriculture and<br>Development Land    | Utilities      | Required                                                                       |
| Property Address | McIntosh Road,<br>Plant City, FL 33565 | STR            | 30-27-21                                                                       |

## **Photos**