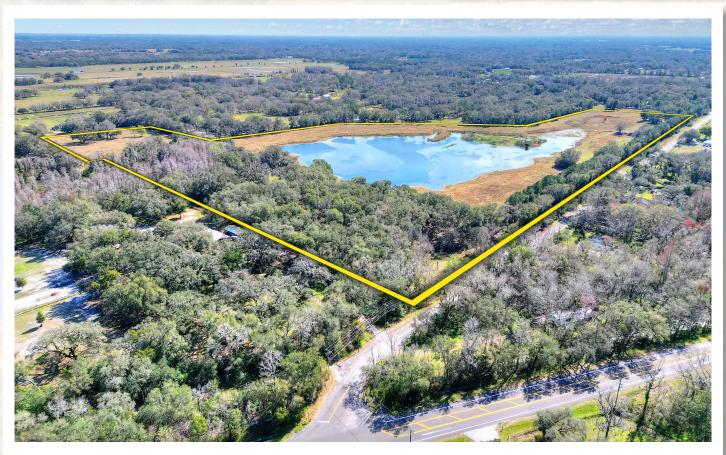

### **Property Overview**

Spectacular 68+ acres featuring a serene 16-acre pond in the center, surrounded by lush upland pasture, and oak hammocks. Perimeter fenced and lined with trees providing an effective and natural privacy buffer. The southern 20 acres of this property are zoned ASC-1 (1 home per acre) and the northern 48 acres are zoned AS-0.4 (1 home per 2.5 acres), with over 2,600 feet of frontage on McIntosh Road and 564 feet on Ike Smith Road, this property has significant potential. Under a mile to the Old Fort King Trail which provides as an entry point, into the 16,000-acre Lower Hillsborough Wilderness Preserve with more than 60 miles of trails. Less than a minute to Highway 301, providing easy access to I-75 and I-4 and just 30 minutes to Tampa International Airport.

# Property Highlights

Zoned for up to 39 homes

30 minutes to Tampa International Airport

16± acre pond

| Folio/Parcel ID  | 080358-0000                            | Grass Types    | Bahia mix                                                                      |
|------------------|----------------------------------------|----------------|--------------------------------------------------------------------------------|
| County           | Hillsborough                           | Soil Types     | Candler and Zolfo fine sands                                                   |
| Price            | \$2,500,000                            | Property Taxes | \$290.81 (2022)                                                                |
| Future Land Use  | R-1 and AE                             | Road Frontage  | 2,612± feet on McIntosh Rd<br>564± feet on Ike Smith Rd<br>30± feet on Back Rd |
| Zoning           | ASC-1 & AS-0.4                         | Water Frontage | 3,376± feet                                                                    |
| Size             | 68.74± Acres                           | Wells/Size     | Required                                                                       |
| Property Type    | Agriculture and<br>Development Land    | Utilities      | Required                                                                       |
| Property Address | McIntosh Road,<br>Plant City, FL 33565 | STR            | 30-27-21                                                                       |