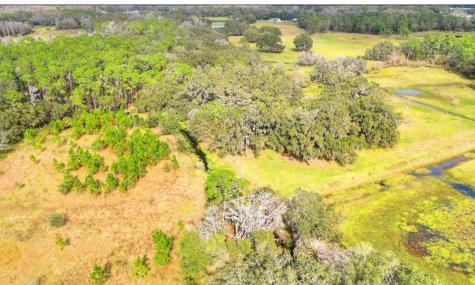

## **Property Information**

Serene and secluded 24.52± acres; scattered with oaks, lush pasture, and a meandering portion of East Canal creek, tucked off of E. Knights Griffin Road in Plant City.

This private property features perimeter fencing, electricity, a well and septic.

Experience a quiet native Florida atmosphere, while conveniently 5 minutes from the I-4 on ramp, this property also borders the City of Plant City.

County: Hillsborough

**Folios:** 089416-0500

089416-0400 089416-0200