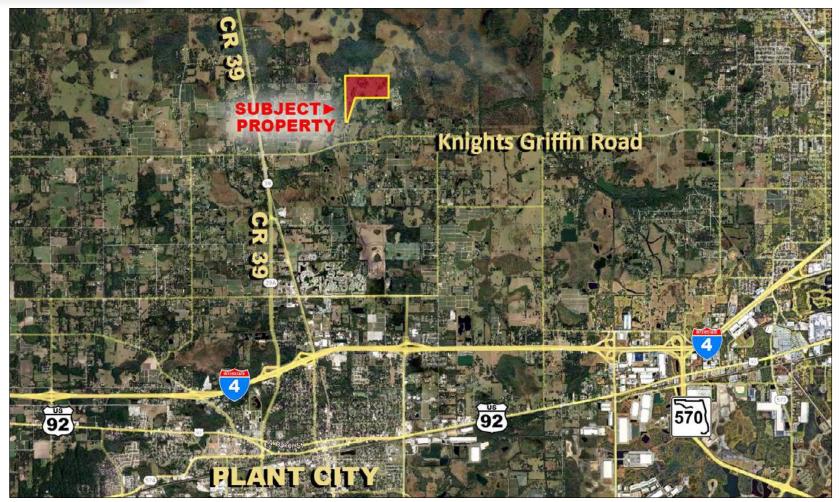

# **Property Details**

Location:

906 E Knights Griffin Road, Plant City, FL 33565

Size:

24.52± Acres

Zoning:

**AS-0.4 (1 unit per 2.5 acres)** 

**Future Land Use:** 

Experience a quiet native Florida atmosphere, while conveniently 5 minutes from the I-4 on ramp, this property also borders the City of Plant City.

County: Hillsborough

**Folios:** 089416-0500

089416-0400 089416-0200

#### **Schools:**

- Knights Elementary School
- Marshall Middle School
- Plant City High School

5 minutes from I-4, Close to Plant City, Near I-75

#### **Directions to Property From I-4**

- Take Exit 21 for FL-39A/Alexander St
- Keep left at the fork, follow signs for Buchman Hwy (243 ft)
- Turn left onto FL-39 N/N Alexander St (3.1 miles)
- Turn right onto Knights Griffin Rd (1 mile)