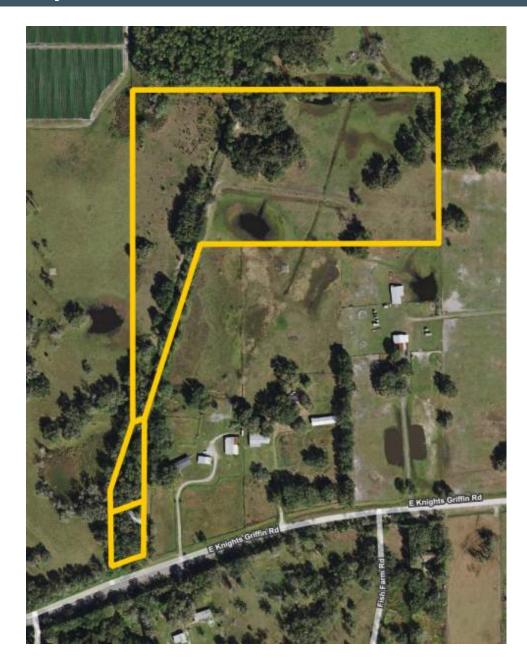

# **Property Details**

Location:

906 E Knights Griffin Road, Plant City, FL 33565

Size:

24.52± Acres

Zoning:

**AS-0.4 (1 unit per 2.5 acres)** 

**Future Land Use:** 

## **Property Information**

Serene and secluded 24.52± acres; scattered with oaks, lush pasture, and a meandering portion of East Canal creek, tucked off of E. Knights Griffin Road in Plant City.

This private property features perimeter fencing, electricity, a well and septic.

Experience a quiet native Florida atmosphere, while conveniently 5 minutes from the I-4 on ramp, this property also borders the City of Plant City.

County: Hillsborough

**Folios:** 089416-0500

089416-0400 089416-0200