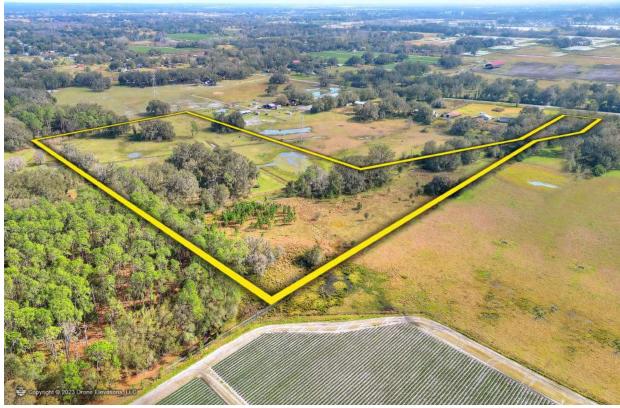

# **Property Details**

Location:

906 E Knights Griffin Road, Plant City, FL 33565

Size:

24.52± Acres

Zoning:

**AS-0.4 (1 unit per 2.5 acres)** 

**Future Land Use:** 

## **Property Information**

Serene and secluded 24.52± acres; scattered with oaks, lush pasture, and a meandering portion of East Canal creek, tucked off of E. Knights Griffin Road in Plant City.

This private property features perimeter fencing, electricity, a well and septic.

Experience a quiet native Florida atmosphere, while conveniently 5 minutes from the I-4 on ramp, this property also borders the City of Plant City.

County: Hillsborough

**Folios:** 089416-0500

089416-0400 089416-0200