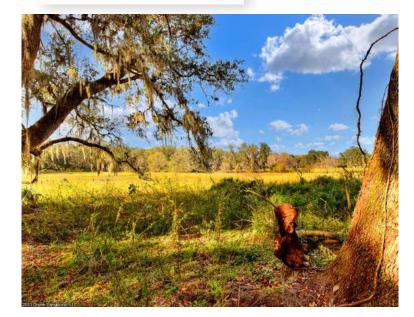

## **Property Information**

Serene and secluded 24.52± acres; scattered with oaks, lush pasture, and a meandering portion of East Canal creek, tucked off of E. Knights Griffin Road in Plant City.

This private property features perimeter fencing, electricity, a well and septic.