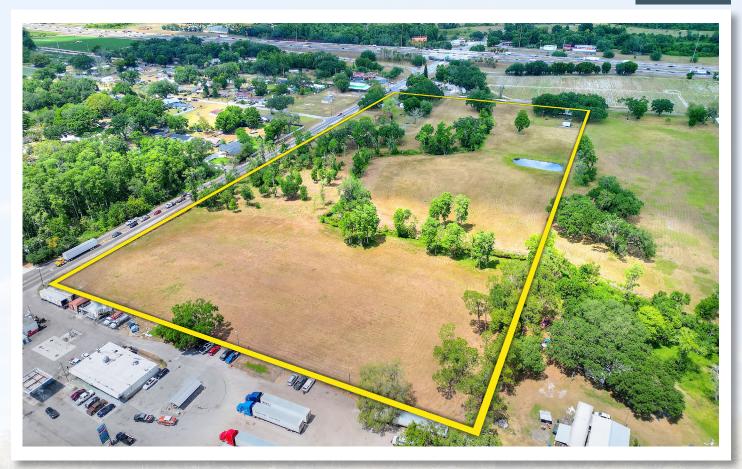

#### **Property Overview**

Excellent investment opportunity to own 19.84± acres, just 350± feet from Interstate 4's on and off ramps for Exit 17. This prime location is developing at a rapid rate, with two projects in permitting on the north side of Beauchamp Road, a 9,920 SF trucking facility, and a 220,000 SF class A distribution center. The property is located on the SE corner of the first intersection off I-4, featuring 1,307± feet of frontage on Branch Forbes Road and 633± feet on Beauchamp Road. Currently zoned AS-1 with a future land use of NMU-4 (Neighborhood Mixed Use), adjoining LI-P (Light Industrial Planned).

# Property Highlights

350± feet from I-4 ramp

Combined road frontage of 1,940± feet on 2 roads

Adjoining new industrial development and LI-P land use

| Property Address | 1422 Branch Forbes Road,<br>Plant City, FL 33563 | Folio/Parcel ID      | 082262-0000<br>082262-0100<br>082262-0010                        |
|------------------|--------------------------------------------------|----------------------|------------------------------------------------------------------|
| Property Type    | Commercial Land                                  | STR                  | 26-28-21                                                         |
| Size             | 19.84± Acres                                     | Utilities            | Residential wells and septic tanks on site                       |
| Zoning           | AS-1                                             | Road Frontage        | 1,307± feet on Branch Forbes Road<br>633± feet on Beauchamp Road |
| Future Land Use  | NMU-4                                            | Property Taxes       | \$4,079.38 (2022)                                                |
| Price            | \$2,000,000                                      | Site<br>Improvements | 2,356 SF Single Family Home<br>1,416 SF Single Family Home       |
| County           | Hillsborough                                     |                      |                                                                  |
|                  |                                                  |                      |                                                                  |