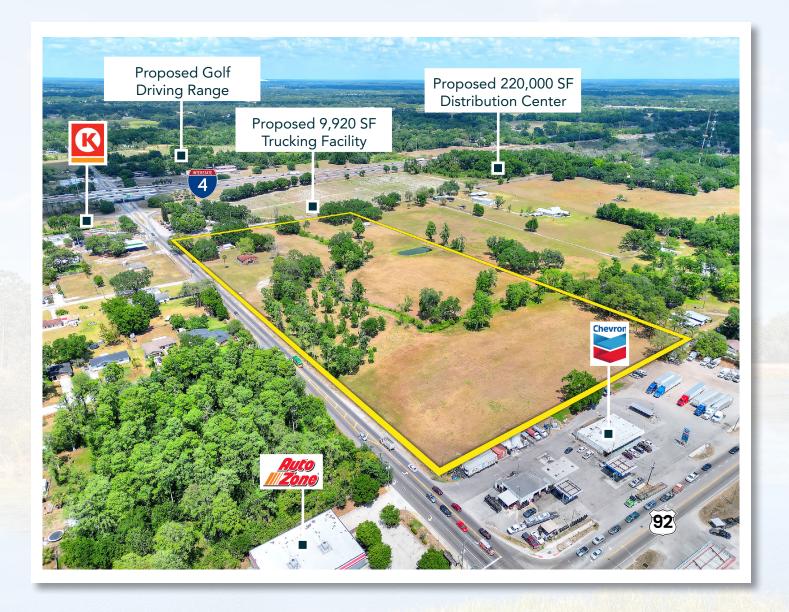

#### **Property Overview**

Excellent investment opportunity to own 19.84± acres, just 350± feet from Interstate 4's on and off ramps for Exit 17. This prime location is developing at a rapid rate, with two projects in permitting on the north side of Beauchamp Road, a 9,920 SF trucking facility, and a 220,000 SF class A distribution center. The property is located on the SE corner of the first intersection off I-4, featuring 1,307± feet of frontage on Branch Forbes Road and 633± feet on Beauchamp Road. Currently zoned AS-1 with a future land use of NMU-4 (Neighborhood Mixed Use), adjoining LI-P (Light Industrial Planned).

# **Detailed Map**

**BLAISE LELAULU, CCIM** | Agent blaise@fischbachlandcompany.com