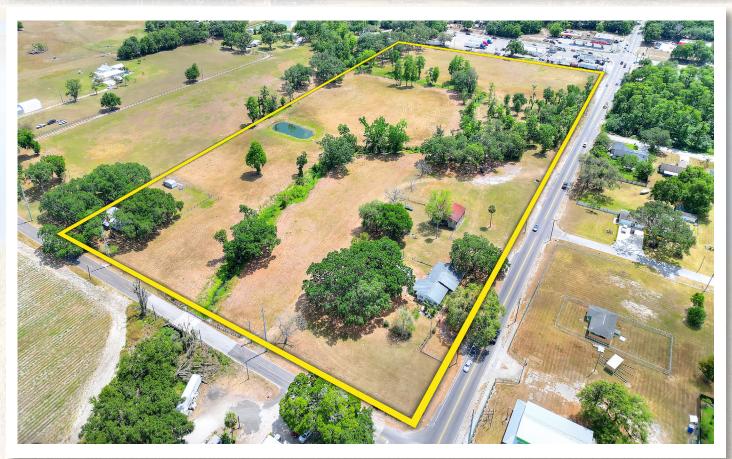

#### **Property Overview**

Excellent investment opportunity to own 19.84± acres, just 350± feet from Interstate 4's on and off ramps for Exit 17. This prime location is developing at a rapid rate, with two projects in permitting on the north side of Beauchamp Road, a 9,920 SF trucking facility, and a 220,000 SF class A distribution center. The property is located on the SE corner of the first intersection off I-4, featuring 1,307± feet of frontage on Branch Forbes Road and 633± feet on Beauchamp Road. Currently zoned AS-1 with a future land use of NMU-4 (Neighborhood Mixed Use), adjoining LI-P (Light Industrial Planned).

# Property Highlights

350± feet from I-4 ramp

Combined road frontage of 1,940± feet on 2 roads

Adjoining new industrial development and LI-P land use

| Property Address | 1422 Branch Forbes Road,<br>Plant City, FL 33563 | Folio/Parcel ID      | 082262-0000<br>082262-0100<br>082262-0010                        |
|------------------|--------------------------------------------------|----------------------|------------------------------------------------------------------|
| Property Type    | Commercial Land                                  | STR                  | 26-28-21                                                         |
| Size             | 19.84± Acres                                     | Utilities            | Residential wells and septic tanks on site                       |
| Zoning           | AS-1                                             | Road Frontage        | 1,307± feet on Branch Forbes Road<br>633± feet on Beauchamp Road |
| Future Land Use  | NMU-4                                            | Property Taxes       | \$4,079.38 (2022)                                                |
| Price            | \$2,000,000                                      | Site<br>Improvements | 2,356 SF Single Family Home<br>1,416 SF Single Family Home       |
| County           | Hillsborough                                     |                      |                                                                  |
|                  |                                                  |                      |                                                                  |