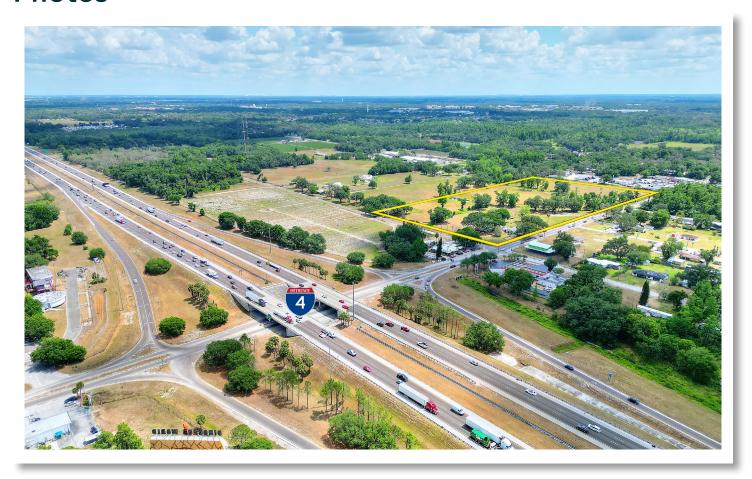

#### **Property Overview**

Excellent investment opportunity to own 19.84± acres, just 350± feet from Interstate 4's on and off ramps for Exit 17. This prime location is developing at a rapid rate, with two projects in permitting on the north side of Beauchamp Road, a 9,920 SF trucking facility, and a 220,000 SF class A distribution center. The property is located on the SE corner of the first intersection off I-4, featuring 1,307± feet of frontage on Branch Forbes Road and 633± feet on Beauchamp Road. Currently zoned AS-1 with a future land use of NMU-4 (Neighborhood Mixed Use), adjoining LI-P (Light Industrial Planned).

### **Market Map**