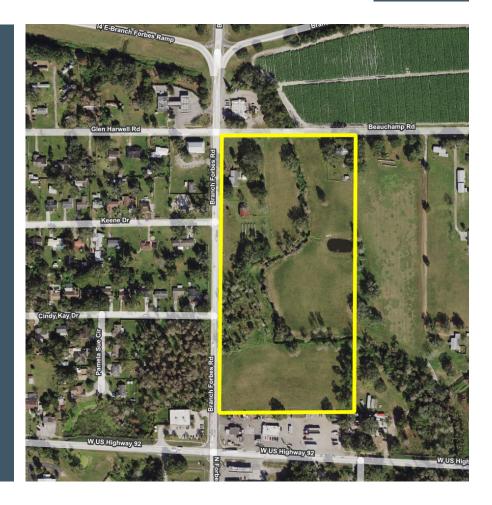

acres, just 350± feet from Interstate 4's on and off ramps for Exit 17. This prime location is developing at a rapid rate, with two projects in permitting on the north side of Beauchamp Road, a 9,920 SF trucking facility, and a 220,000 SF class A distribution center. The property is located on the SE corner of the first intersection off I-4, featuring 1,307± feet of frontage on Branch Forbes Road and 633± feet on Beauchamp Road. Currently zoned AS-1 with a future land use of NMU-4 (Neighborhood Mixed Use), adjoining LI-P (Light Industrial Planned).





Fischbach Land Company. com/Branch Forbes Investment

# **Property Details**



# Property Highlights



350± feet from I-4 ramp



Combined road frontage of 1,940± feet on 2 roads



Adjoining new industrial development and LI-P land use



| Property Address | 1422 Branch Forbes Road,<br>Plant City, FL 33563 | Folio/Parcel ID      | 082262-0000<br>082262-0100<br>082262-0010                        |
|------------------|--------------------------------------------------|----------------------|------------------------------------------------------------------|
| Property Type    | Commercial Land                                  | STR                  | 26-28-21                                                         |
| Size             | 19.84± Acres                                     | Utilities            | Residential wells and septic tanks on site                       |
| Zoning           | AS-1                                             | Road Frontage        | 1,307± feet on Branch Forbes Road<br>633± feet on Beauc