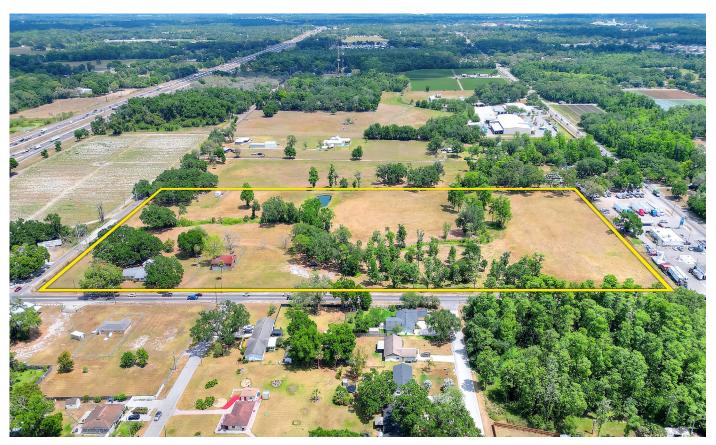

#### **Property Overview**

Excellent investment opportunity to own 19.84± acres, just 350± feet from Interstate 4's on and off ramps for Exit 17. This prime location is developing at a rapid rate, with two projects in permitting on the north side of Beauchamp Road, a 9,920 SF trucking facility, and a 220,000 SF class A distribution center. The property is located on the SE corner of the first intersection off I-4, featuring 1,307± feet of frontage on Branch Forbes Road and 633± feet on Beauchamp Road. Currently zoned AS-1 with a future land use of NMU-4 (Neighborhood Mixed Use), adjoining LI-P (Light Industrial Planned).

# Property Highlights

350± feet from I-4 ramp

Combined road frontage of 1,940± feet on 2 roads

Adjoining new industrial development and LI-P land use

| Property Address | 1422 Branch Forbes Road,<br>Plant City, FL 33563 | Folio/Parcel ID      | 082262-0000<br>082262-0100<br>082262-0010                        |
|------------------|--------------------------------------------------|----------------------|------------------------------------------------------------------|
| Property Type    | Commercial Land                                  | STR                  | 26-28-21                                                         |
| Size             | 19.84± Acres                                     | Utilities            | Residential wells and septic tanks on site                       |
| Zoning           | AS-1                                             | Road Frontage        | 1,307± feet on Branch Forbes Road<br>633± feet on Beauchamp Road |
| Future Land Use  | NMU-4                                            | Property Taxes       | \$4,079.38 (2022)                                                |
| Price            | \$2,000,000                                      | Site<br>Improvements | 2,356 SF Single Family Home<br>1,416 SF Single Family Home       |
| County           | Hillsborough                                     |                      |                                                                  |
|                  |                                                  |                      |                                                                  |