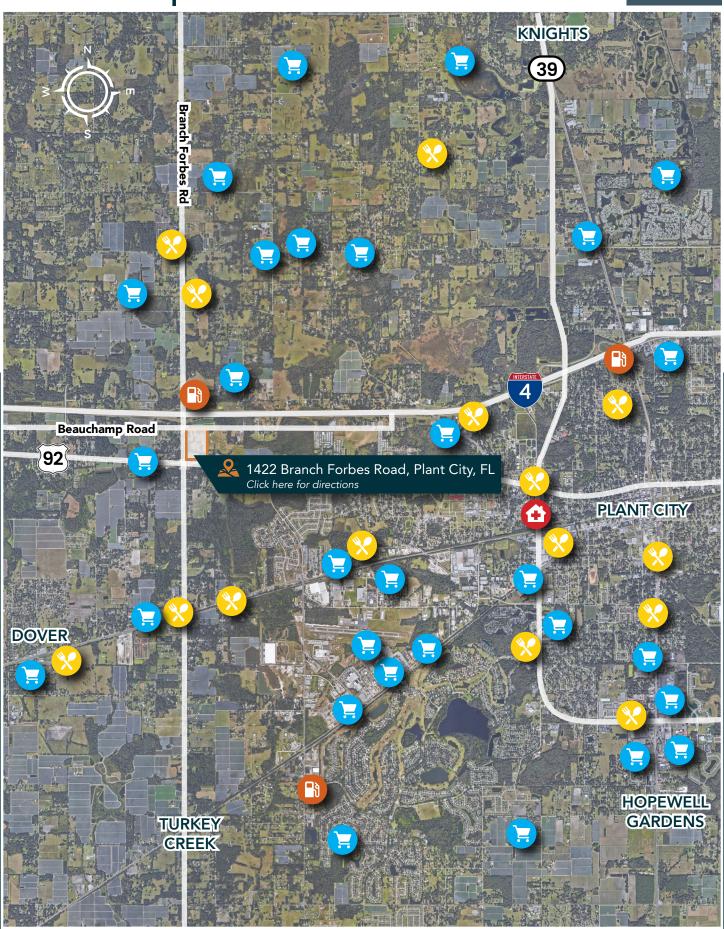

7± feet on Branch Forbes Road<br>633± feet on Beauchamp Road |
| Future Land Use  | NMU-4                                            | Property Taxes       | \$4,079.38 (2022)                                                |
| Price            | \$2,000,000                                      | Site<br>Improvements | 2,356 SF Single Family Home<br>1,416 SF Single Family Home       |
| County           | Hillsborough                                     |                      |                                                                  |
|                  |                                                  |                      |                                                                  |

### **Market Map**



#### **Photos**







#### **Photos**





# **Detailed Map**









**BLAISE LELAULU, CCIM** | Agent blaise@fischbachlandcompany.com