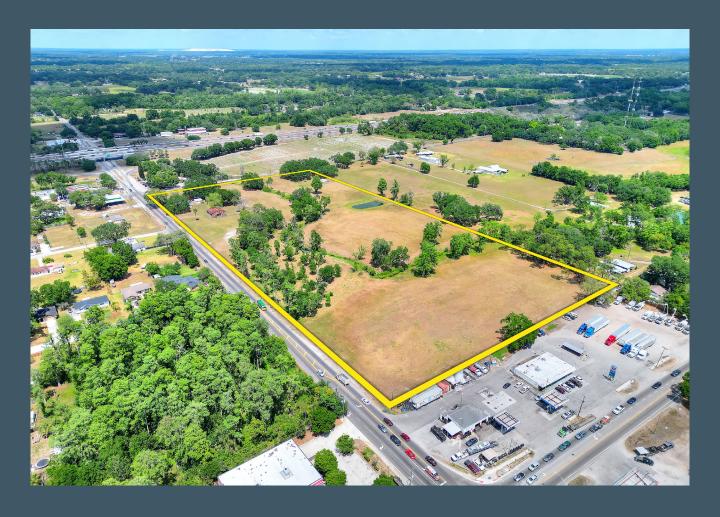

#### **Property Overview**

Excellent investment opportunity to own 19.84± acres, just 350± feet from Interstate 4's on and off ramps for Exit 17. This prime location is developing at a rapid rate, with two projects in permitting on the north side of Beauchamp Road, a 9,920 SF trucking facility, and a 220,000 SF class A distribution center. The property is located on the SE corner of the first intersection off I-4, featuring 1,307± feet of frontage on Branch Forbes Road and 633± feet on Beauchamp Road. Currently zoned AS-1 with a future land use of NMU-4 (Neighborhood Mixed Use), adjoining LI-P (Light Industrial Planned).





Fischbach Land Company. com/Branch Forbes Investment

# **Property Details**



# Property Highlights



350± feet from I-4 ramp



Combined road frontage of 1,940± feet on 2 roads



Adjoining new industrial development and LI-P land use



| Property Address | 1422 Branch Forbes Road,<br>Plant City, FL 33563 | Folio/Parcel ID      | 082262-0000<br>082262-0100<br>082262-0010                        |
|------------------|--------------------------------------------------|----------------------|------------------------------------------------------------------|
| Property Type    | Commercial Land                                  | STR                  | 26-28-21                                                         |
| Size             | 19.84± Acres