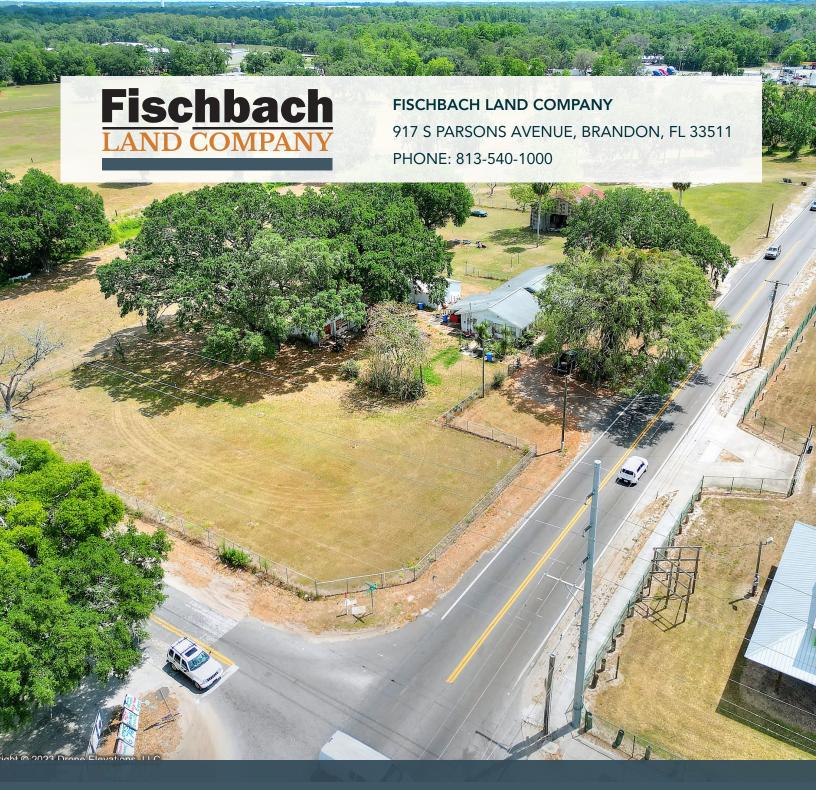

feet on Branch Forbes Road<br>633± feet on Beauchamp Road |
| Future Land Use  | NMU-4                                            | Property Taxes       | \$4,079.38 (2022)                                                |
| Price            | \$2,000,000                                      | Site<br>Improvements | 2,356 SF Single Family Home<br>1,416 SF Single Family Home       |
| County           | Hillsborough                                     |                      |                                                                  |
|                  |                                                  |                      |                                                                  |

### **Market Map**



#### **Photos**







#### **Photos**





# **Detailed Map**









**BLAISE LELAULU, CCIM** | Agent blaise@fischbachlandcompany.com