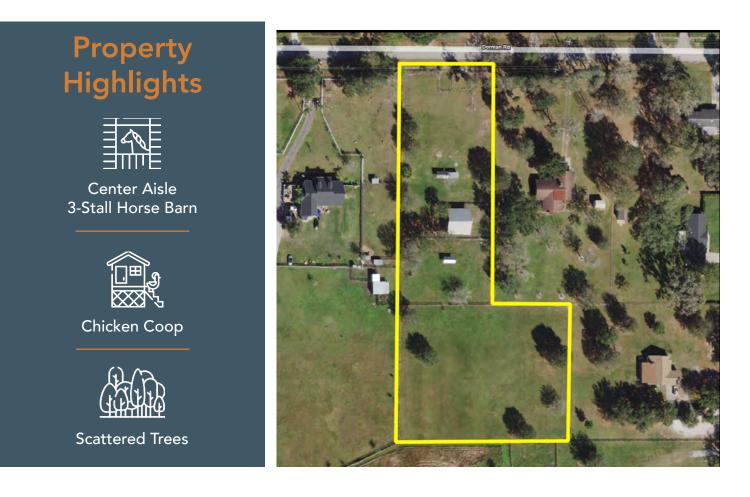

#### **Property Overview**

Prime Location, Pristine Condition and Picture-Perfect Setting! This 3± acre Lithia Homesite is truly an amazing find. With thriving pastures already fenced and cross-fenced, a 3-stall horse barn and a safe and sturdy chicken coop - all that is lacking is you and your dream home! Multiple sites to pick your perfect spot for your home and scattered oak trees to offer just the right amount of shade! The barn is meticulously maintained and includes ample lighting and electrical outlets, a closed-in tack and feed room, and an over-sized front porch for grooming animals or sitting and relaxing. Just minutes away from FishHawk schools and shopping, you'll enjoy the country sunsets only a stone's-throw from the conveniences of town.

## **Property Details**

| Property Address | 18821 Dorman Road,<br>Lithia, FL 33547 | County               | Hillsborough                                                                            |
|------------------|----------------------------------------|----------------------|-----------------------------------------------------------------------------------------|
| Property Type    | Acreage Homesites                      | STR                  | 26-30-21                                                                                |
| Size             | 2.8± Acres                             | Road Frontage        | 151± feet on Dorman Road                                                                |
| Zoning           | ASC-1                                  | Property Taxes       | TBD                                                                                     |
| Future Land Use  | AR                                     | Site<br>Improvements | Center Aisle, 3-Stall Horse<br>Barn with Tack Room and<br>Covered Porch<br>Chicken Coop |
| Price            | \$350,000                              | Schools              | Elementary: Pinecrest<br>Middle: Barrington<br>High: Newsome                            |
| Folio/Parcel ID  | TBD                                    |                      |                                                                                         |