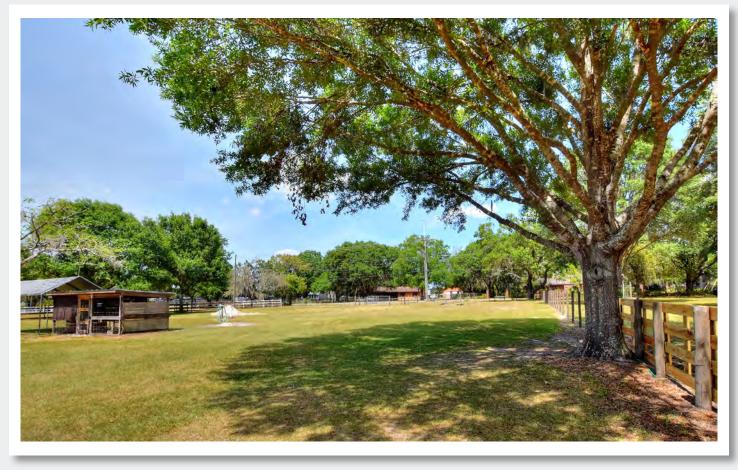

#### **Property Overview**

Prime Location, Pristine Condition and Picture-Perfect Setting! This 3± acre Lithia Homesite is truly an amazing find. With thriving pastures already fenced and cross-fenced, a 3-stall horse barn and a safe and sturdy chicken coop - all that is lacking is you and your dream home! Multiple sites to pick your perfect spot for your home and scattered oak trees to offer just the right amount of shade! The barn is meticulously maintained and includes ample lighting and electrical outlets, a closed-in tack and feed room, and an over-sized front porch for grooming animals or sitting and relaxing. Just minutes away from FishHawk schools and shopping, you'll enjoy the country sunsets only a stone's-throw from the conveniences of town.

# Photos

#### Photos

## Photos