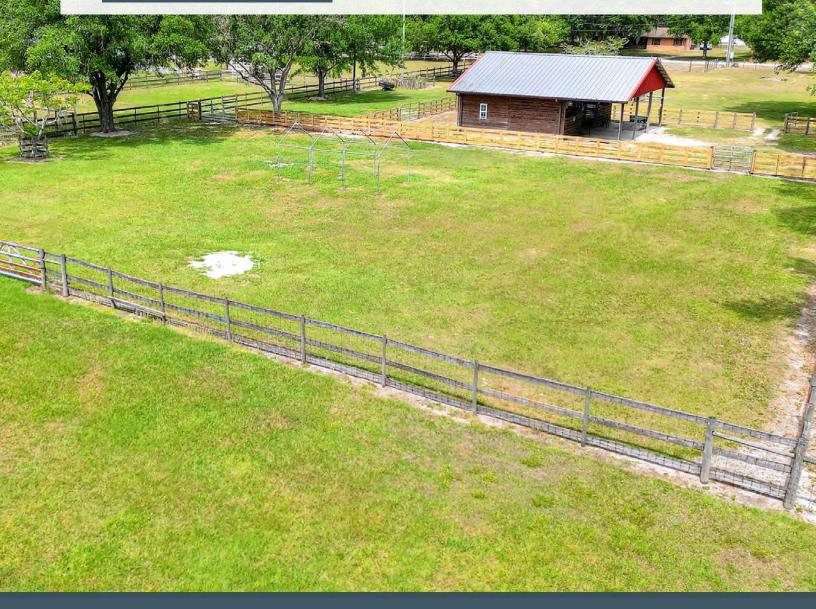

#### **Property Overview**

Prime Location, Pristine Condition and Picture-Perfect Setting! This 3± acre Lithia Homesite is truly an amazing find. With thriving pastures already fenced and cross-fenced, a 3-stall horse barn and a safe and sturdy chicken coop - all that is lacking is you and your dream home! Multiple sites to pick your perfect spot for your home and scattered oak trees to offer just the right amount of shade! The barn is meticulously maintained and includes ample lighting and electrical outlets, a closed-in tack and feed room, and an over-sized front porch for grooming animals or sitting and relaxing. Just minutes away from FishHawk schools and shopping, you'll enjoy the country sunsets only a stone's-throw from the conveniences of town.

# Photos

#### Photos

## Photos