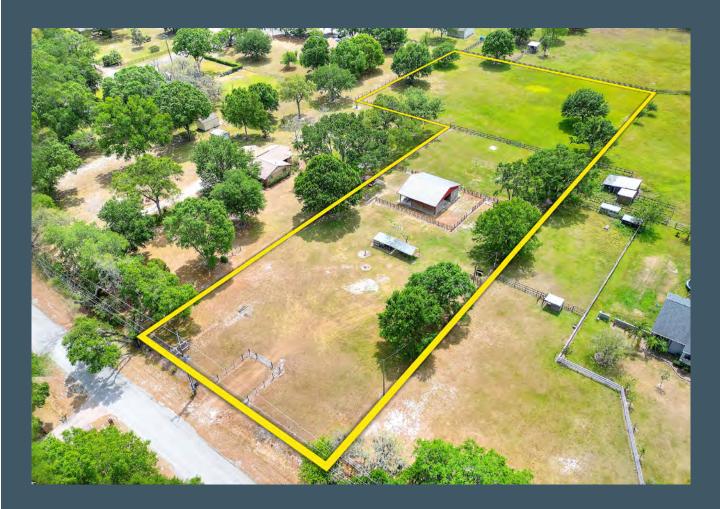

#### **Property Overview**

Prime Location, Pristine Condition and Picture-Perfect Setting! This 3± acre Lithia Homesite is truly an amazing find. With thriving pastures already fenced and cross-fenced, a 3-stall horse barn and a safe and sturdy chicken coop - all that is lacking is you and your dream home! Multiple sites to pick your perfect spot for your home and scattered oak trees to offer just the right amount of shade! The barn is meticulously maintained and includes ample lighting and electrical outlets, a closed-in tack and feed room, and an over-sized front porch for grooming animals or sitting and relaxing. Just minutes away from FishHawk schools and shopping, you'll enjoy the country sunsets only a stone's-throw from the conveniences of town.

## **Property Details**

| Property Address | 18821 Dorman Road,<br>Lithia, FL 33547 | County               | Hillsborough                                                                            |
|------------------|----------------------------------------|----------------------|-----------------------------------------------------------------------------------------|
| Property Type    | Acreage Homesites                      | STR                  | 26-30-21                                                                                |
| Size             | 2.8± Acres                             | Road Frontage        | 151± feet on Dorman Road                                                                |
| Zoning           | ASC-1                                  | Property Taxes       | TBD                                                                                     |
| Future Land Use  | AR                                     | Site<br>Improvements | Center Aisle, 3-Stall Horse<br>Barn with Tack Room and<br>Covered Porch<br>Chicken Coop |
| Price            | \$350,000                              | Schools              | Elementary: Pinecrest<br>Middle: Barrington<br>High: Newsome                            |
| Folio/Parcel ID  | TBD                                    |                      |                                                                                         |