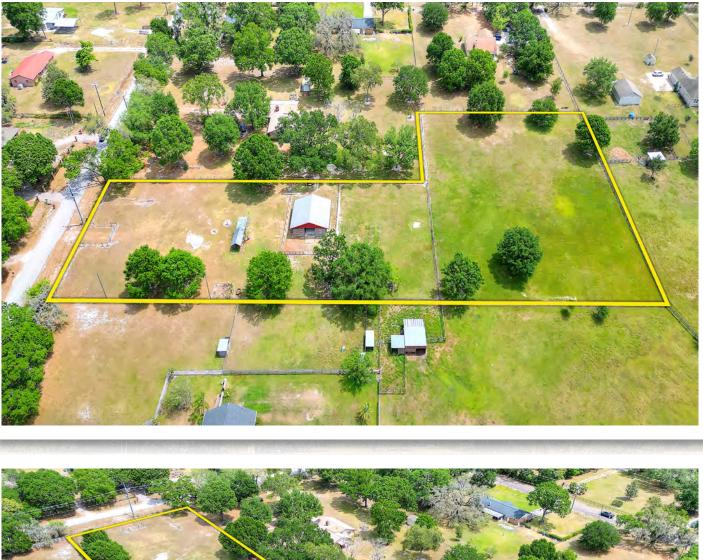

#### **Property Overview**

Prime Location, Pristine Condition and Picture-Perfect Setting! This 3± acre Lithia Homesite is truly an amazing find. With thriving pastures already fenced and cross-fenced, a 3-stall horse barn and a safe and sturdy chicken coop - all that is lacking is you and your dream home! Multiple sites to pick your perfect spot for your home and scattered oak trees to offer just the right amount of shade! The barn is meticulously maintained and includes ample lighting and electrical outlets, a closed-in tack and feed room, and an over-sized front porch for grooming animals or sitting and relaxing. Just minutes away from FishHawk schools and shopping, you'll enjoy the country sunsets only a stone's-throw from the conveniences of town.

## **Property Details**

| Property Address | 18821 Dorman Road,<br>Lithia, FL 33547 | County               | Hillsborough                                                                            |
|------------------|----------------------------------------|----------------------|-----------------------------------------------------------------------------------------|
| Property Type    | Acreage Homesites                      | STR                  | 26-30-21                                                                                |
| Size             | 2.8± Acres                             | Road Frontage        | 151± feet on Dorman Road                                                                |
| Zoning           | ASC-1                                  | Property Taxes       | TBD                                                                                     |
| Future Land Use  | AR                                     | Site<br>Improvements | Center Aisle, 3-Stall Horse<br>Barn with Tack Room and<br>Covered Porch<br>Chicken Coop |
| Price            | \$350,000                              | Schools              | Elementary: Pinecrest<br>Middle: Barrington<br>High: Newsome                            |
| Folio/Parcel ID  | TBD                                    |                      |                                                                                         |