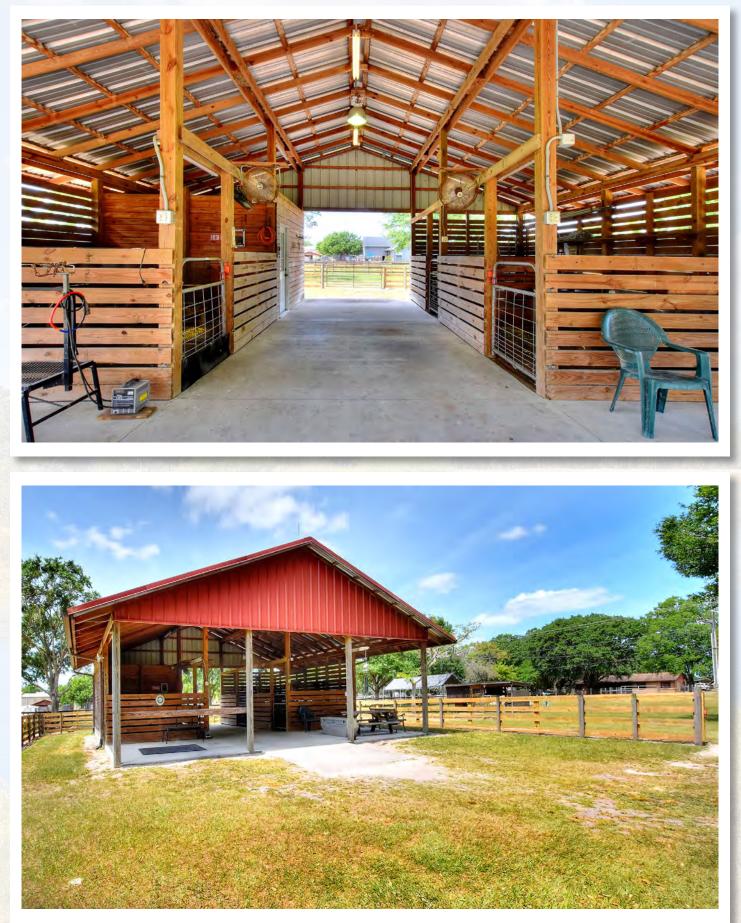

#### **Property Overview**

Prime Location, Pristine Condition and Picture-Perfect Setting! This 3± acre Lithia Homesite is truly an amazing find. With thriving pastures already fenced and cross-fenced, a 3-stall horse barn and a safe and sturdy chicken coop - all that is lacking is you and your dream home! Multiple sites to pick your perfect spot for your home and scattered oak trees to offer just the right amount of shade! The barn is meticulously maintained and includes ample lighting and electrical outlets, a closed-in tack and feed room, and an over-sized front porch for grooming animals or sitting and relaxing. Just minutes away from FishHawk schools and shopping, you'll enjoy the country sunsets only a stone's-throw from the conveniences of town.

## **Property Details**

| Property Address | 18821 Dorman Road,<br>Lithia, FL 33547 | County               | Hillsborough                                                                            |
|------------------|----------------------------------------|----------------------|-----------------------------------------------------------------------------------------|
| Property Type    | Acreage Homesites                      | STR                  | 26-30-21                                                                                |
| Size             | 2.8± Acres                             | Road Frontage        | 151± feet on Dorman Road                                                                |
| Zoning           | ASC-1                                  | Property Taxes       | TBD                                                                                     |
| Future Land Use  | AR                                     | Site<br>Improvements | Center Aisle, 3-Stall Horse<br>Barn with Tack Room and<br>Covered Porch<br>Chicken Coop |
| Price            | \$350,000                              | Schools              | Elementary: Pinecrest<br>Middle: Barrington<br>High: Newsome                            |
| Folio/Parcel ID  | TBD                                    |                      |                                                                                         |