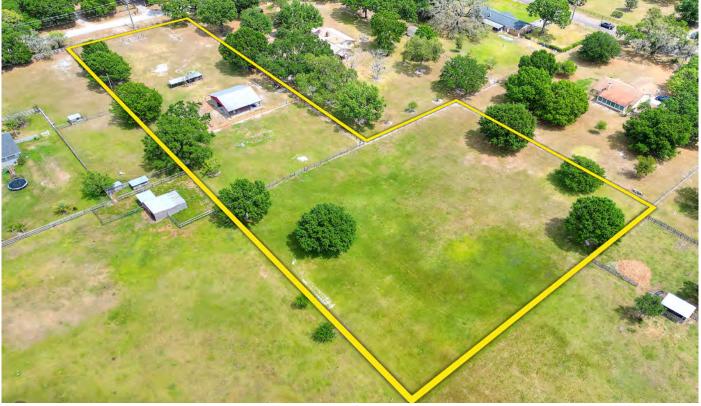

#### **Property Overview**

Prime Location, Pristine Condition and Picture-Perfect Setting! This 3± acre Lithia Homesite is truly an amazing find. With thriving pastures already fenced and cross-fenced, a 3-stall horse barn and a safe and sturdy chicken coop - all that is lacking is you and your dream home! Multiple sites to pick your perfect spot for your home and scattered oak trees to offer just the right amount of shade! The barn is meticulously maintained and includes ample lighting and electrical outlets, a closed-in tack and feed room, and an over-sized front porch for grooming animals or sitting and relaxing. Just minutes away from FishHawk schools and shopping, you'll enjoy the country sunsets only a stone's-throw from the conveniences of town.

## **Property Details**

| Property Address | 18821 Dorman Road,<br>Lithia, FL 33547 | County               | Hillsborough                                                                            |
|------------------|----------------------------------------|----------------------|-----------------------------------------------------------------------------------------|
| Property Type    | Acreage Homesites                      | STR                  | 26-30-21                                                                                |
| Size             | 2.8± Acres                             | Road Frontage        | 151± feet on Dorman Road                                                                |
| Zoning           | ASC-1                                  | Property Taxes       | TBD                                                                                     |
| Future Land Use  | AR                                     | Site<br>Improvements | Center Aisle, 3-Stall Horse<br>Barn with Tack Room and<br>Covered Porch<br>Chicken Coop |
| Price            | \$350,000                              | Schools              | Elementary: Pinecrest<br>Middle: Barrington<br>High: Newsome                            |
| Folio/Parcel ID  | TBD                                    |                      |                                                                                         |