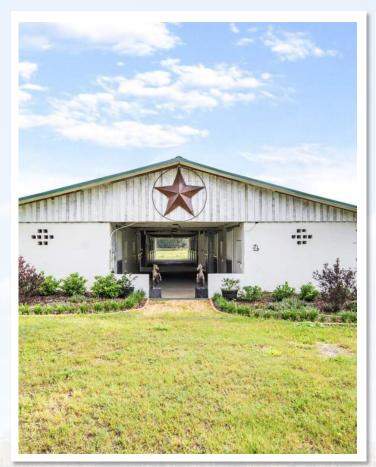

Step outside to discover the crown jewel of the property: a concrete block, center aisle barn with 14 stalls, offering unparalleled comfort and safety for your horses. Surrounding the barn are multiple board and field fenced paddocks, a round pen, and various riding areas, ensuring that your equestrian pursuits are seamlessly supported. Adding to the appeal of this exceptional estate is a charming 1,040 square foot manufactured home, serving as an ideal caretaker's residence. Tucked away at the end of a peaceful country road, the property welcomes you with flourishing pastures, majestic oak trees, and breathtaking vistas.

### **Horse Barn**