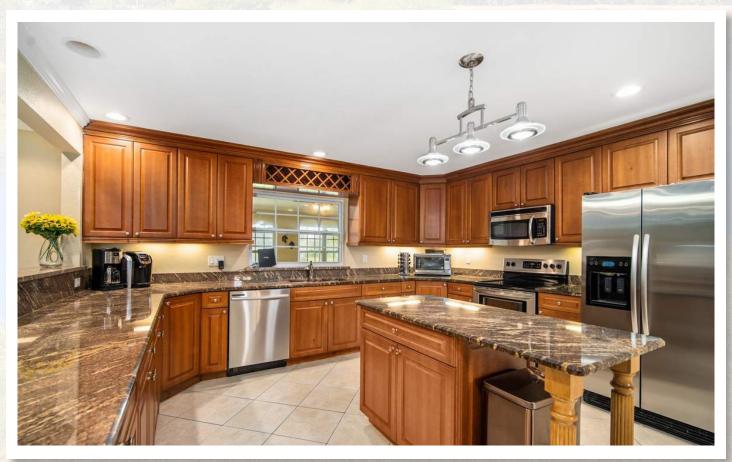

At the heart of the estate stands a 4,085 square foot custom ranch home, featuring 4 bedrooms and 3 bathrooms. Inside, the spacious kitchen boasts elegant granite countertops, while the master bedroom provides a tranquil retreat. A large bonus room offers panoramic views of the stunning country landscape, creating the perfect space for relaxation and entertainment.