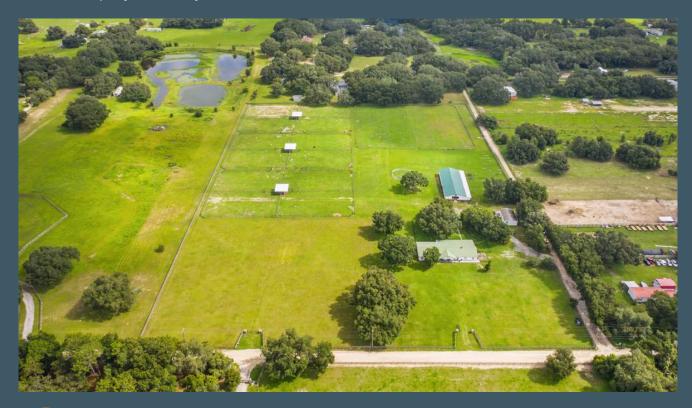

Step outside to discover the crown jewel of the property: a concrete block, center aisle barn with 14 stalls, offering unparalleled comfort and safety for your horses. Surrounding the barn are multiple board and field fenced paddocks, a round pen, and various riding areas, ensuring that your equestrian pursuits are seamlessly supported. Adding to the appeal of this exceptional estate is a charming 1,040 square foot manufactured home, serving as an ideal caretaker's residence. Tucked away at the end of a peaceful country road, the property welcomes you with flourishing pastures, majestic oak trees, and breathtaking vistas.

| Property Address | 12520 Franklin Road,<br>Thonotosassa, FL 33592 | Price                | \$1,550,000                                                                            |
|------------------|------------------------------------------------|----------------------|----------------------------------------------------------------------------------------|
| Property Type    | Horse Farms                                    | County               | Hillsborough                                                                           |
| Size             | 15.65± Acres                                   | Folio/Parcel ID      | 059720-0100                                                                            |
| Zoning           | AR                                             | STR                  | 36-27-20                                                                               |
| Future Land Use  | AR                                             | Site<br>Improvements | 4,085 SF Home; 4BR/3BA<br>Center Aise 14-Stall Horse Barn<br>Additional Caretaker Home |