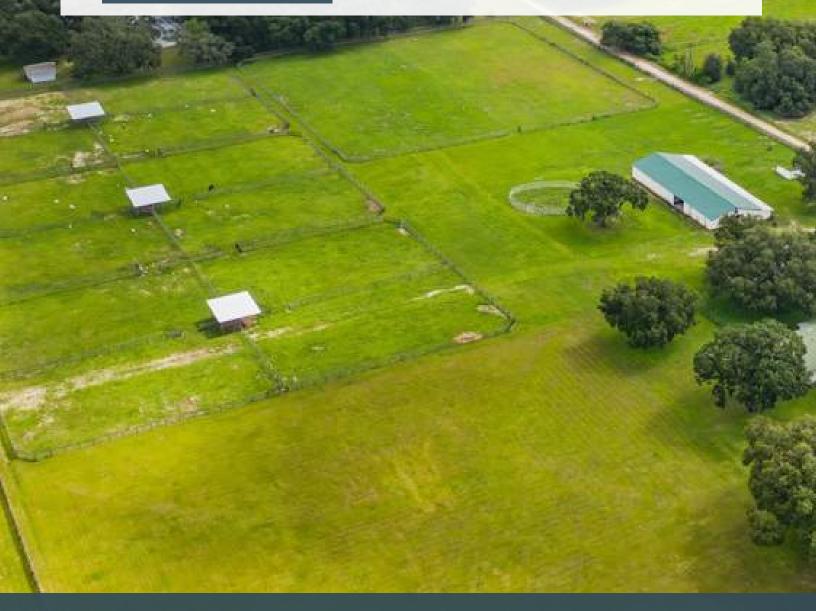

Step outside to discover the crown jewel of the property: a concrete block, center aisle barn with 14 stalls, offering unparalleled comfort and safety for your horses. Surrounding the barn are multiple board and field fenced paddocks, a round pen, and various riding areas, ensuring that your equestrian pursuits are seamlessly supported. Adding to the appeal of this exceptional estate is a charming 1,040 square foot manufactured home, serving as an ideal caretaker's residence. Tucked away at the end of a peaceful country road, the property welcomes you with flourishing pastures, majestic oak trees, and breathtaking vistas.

### **Horse Barn**