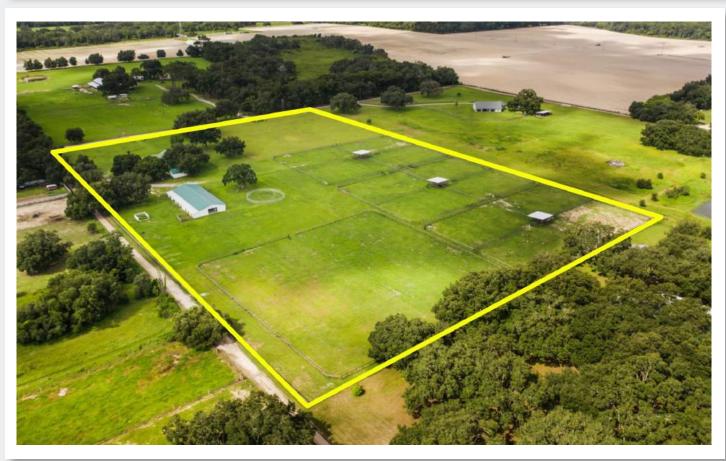

Step outside to discover the crown jewel of the property: a concrete block, center aisle barn with 14 stalls, offering unparalleled comfort and safety for your horses. Surrounding the barn are multiple board and field fenced paddocks, a round pen, and various riding areas, ensuring that your equestrian pursuits are seamlessly supported. Adding to the appeal of this exceptional estate is a charming 1,040 square foot manufactured home, serving as an ideal caretaker's residence. Tucked away at the end of a peaceful country road, the property welcomes you with flourishing pastures, majestic oak trees, and breathtaking vistas.

### **Photos**