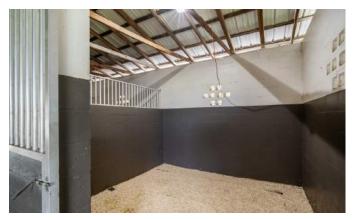

Step outside to discover the crown jewel of the property: a concrete block, center aisle barn with 14 stalls, offering unparalleled comfort and safety for your horses. Surrounding the barn are multiple board and field fenced paddocks, a round pen, and various riding areas, ensuring that your equestrian pursuits are seamlessly supported. Adding to the appeal of this exceptional estate is a charming 1,040 square foot manufactured home, serving as an ideal caretaker's residence. Tucked away at the end of a peaceful country road, the property welcomes you with flourishing pastures, majestic oak trees, and breathtaking vistas.

### **Horse Barn**