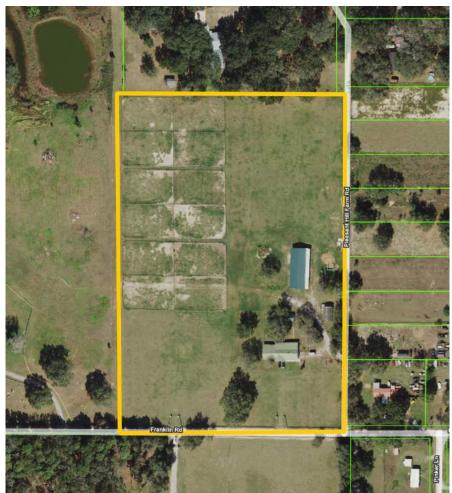

| Property Address | 12520 Franklin Road,<br>Thonotosassa, FL 33592 | Price                | \$1,550,000                                                                            |
|------------------|------------------------------------------------|----------------------|----------------------------------------------------------------------------------------|
| Property Type    | Horse Farms                                    | County               | Hillsborough                                                                           |
| Size             | 15.65± Acres                                   | Folio/Parcel ID      | 059720-0100                                                                            |
| Zoning           | AR                                             | STR                  | 36-27-20                                                                               |
| Future Land Use  | AR                                             | Site<br>Improvements | 4,085 SF Home; 4BR/3BA<br>Center Aise 14-Stall Horse Barn<br>Additional Caretaker Home |

## **Detailed Map**