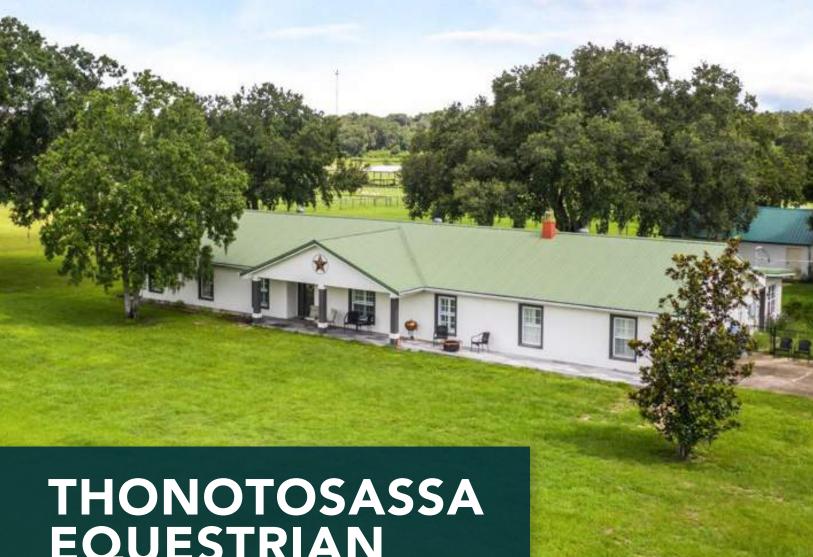

**EQUESTRIAN ESTATE** 

15± ACRES

#### **Property Overview**

ESCAPE TO THE SERENE COUNTRYSIDE WITH THIS BREATHTAKING THONOTOSASSA EQUESTRIAN ESTATE! Spread across 15 acres of lush, green pastures, this property is a horse-lover's paradise, offering every amenity you need to accommodate and enjoy your equine companions.

At the heart of the estate stands a 4,085 square foot custom ranch home, featuring 4 bedrooms and 3 bathrooms. Inside, the spacious kitchen boasts elegant granite countertops, while the master bedroom provides a tranquil retreat. A large bonus room offers panoramic views of the stunning country landscape, creating the perfect space for relaxation and entertainment.