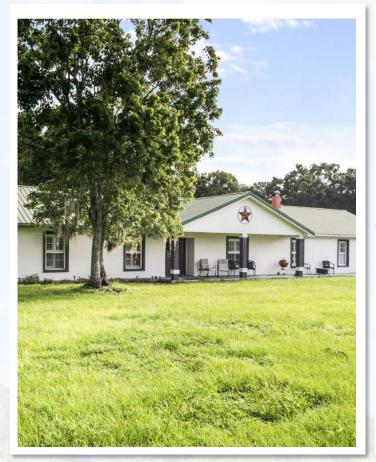

At the heart of the estate stands a 4,085 square foot custom ranch home, featuring 4 bedrooms and 3 bathrooms. Inside, the spacious kitchen boasts elegant granite countertops, while the master bedroom provides a tranquil retreat. A large bonus room offers panoramic views of the stunning country landscape, creating the perfect space for relaxation and entertainment.

Step outside to discover the crown jewel of the property: a concrete block, center aisle barn with 14 stalls, offering unparalleled comfort and safety for your horses. Surrounding the barn are multiple board and field fenced paddocks, a round pen, and various riding areas, ensuring that your equestrian pursuits are seamlessly supported. Adding to the appeal of this exceptional estate is a charming 1,040 square foot manufactured home, serving as an ideal caretaker's residence. Tucked away at the end of a peaceful country road, the property welcomes you with flourishing pastures, majestic oak trees, and breathtaking vistas.