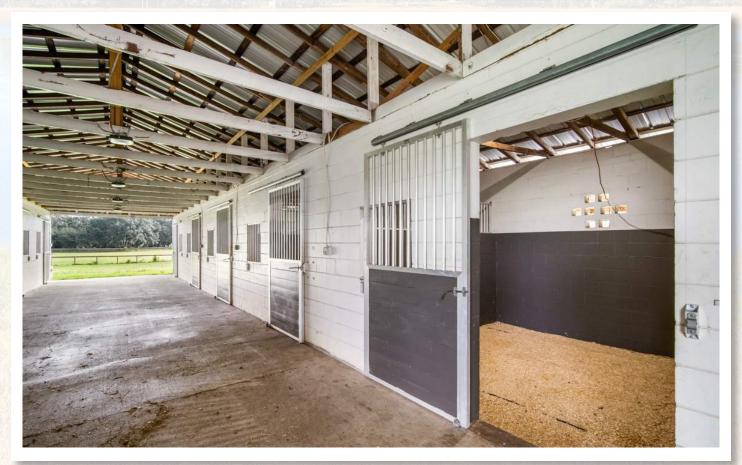

Step outside to discover the crown jewel of the property: a concrete block, center aisle barn with 14 stalls, offering unparalleled comfort and safety for your horses. Surrounding the barn are multiple board and field fenced paddocks, a round pen, and various riding areas, ensuring that your equestrian pursuits are seamlessly supported. Adding to the appeal of this exceptional estate is a charming 1,040 square foot manufactured home, serving as an ideal caretaker's residence. Tucked away at the end of a peaceful country road, the property welcomes you with flourishing pastures, majestic oak trees, and breathtaking vistas.

### **Horse Barn**