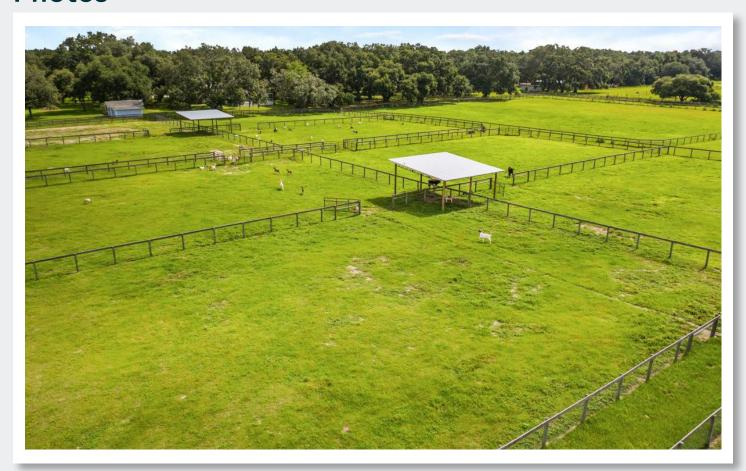

Step outside to discover the crown jewel of the property: a concrete block, center aisle barn with 14 stalls, offering unparalleled comfort and safety for your horses. Surrounding the barn are multiple board and field fenced paddocks, a round pen, and various riding areas, ensuring that your equestrian pursuits are seamlessly supported. Adding to the appeal of this exceptional estate is a charming 1,040 square foot manufactured home, serving as an ideal caretaker's residence. Tucked away at the end of a peaceful country road, the property welcomes you with flourishing pastures, majestic oak trees, and breathtaking vistas.

### **Photos**