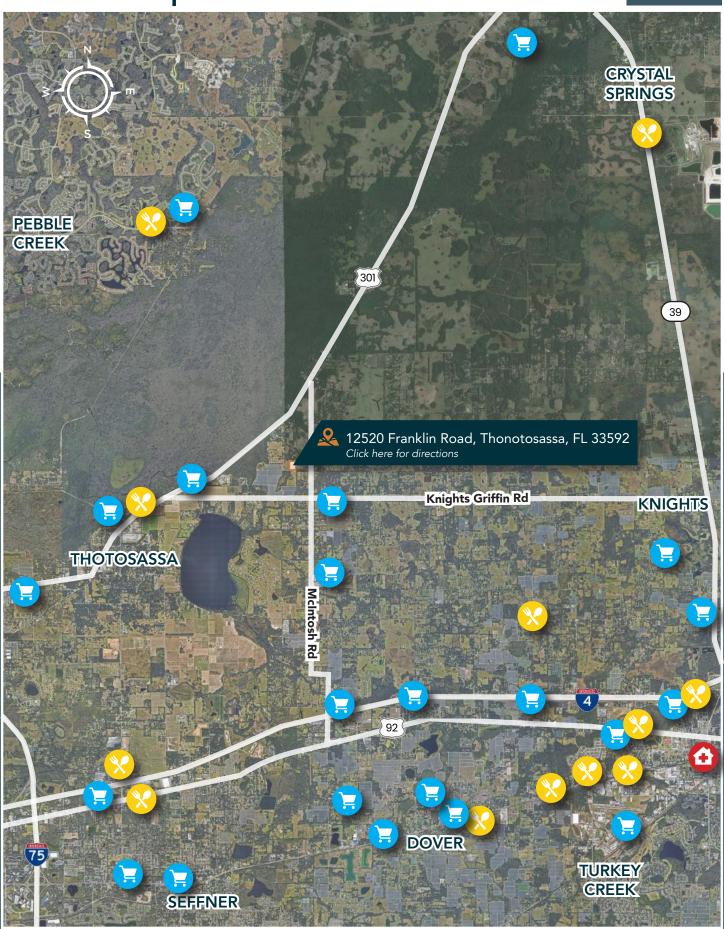

Conveniently located just 2 miles from the Old Fort King Trail, with access to over 13 miles of equestrian trails, this property offers endless opportunities for exploration and adventure. Experience the allure of Thonotosassa's wide-open spaces, gentle hills, and easy access to Tampa, I-4, and I-75.

## **Detailed Map**