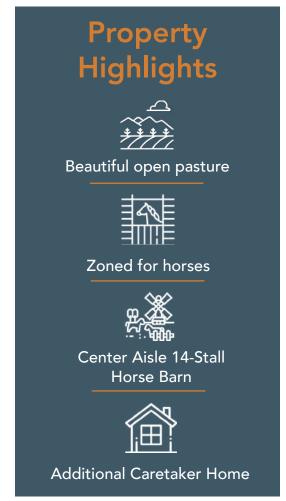

Step outside to discover the crown jewel of the property: a concrete block, center aisle barn with 14 stalls, offering unparalleled comfort and safety for your horses. Surrounding the barn are multiple board and field fenced paddocks, a round pen, and various riding areas, ensuring that your equestrian pursuits are seamlessly supported. Adding to the appeal of this exceptional estate is a charming 1,040 square foot manufactured home, serving as an ideal caretaker's residence. Tucked away at the end of a peaceful country road, the property welcomes you with flourishing pastures, majestic oak trees, and breathtaking vistas.

| Property Address | 12520 Franklin Road,<br>Thonotosassa, FL 33592 | Price                | \$1,550,000                                                                            |
|------------------|------------------------------------------------|----------------------|----------------------------------------------------------------------------------------|
| Property Type    | Horse Farms                                    | County               | Hillsborough                                                                           |
| Size             | 15.65± Acres                                   | Folio/Parcel ID      | 059720-0100                                                                            |
| Zoning           | AR                                             | STR                  | 36-27-20                                                                               |
| Future Land Use  | AR                                             | Site<br>Improvements | 4,085 SF Home; 4BR/3BA<br>Center Aise 14-Stall Horse Barn<br>Additional Caretaker Home |