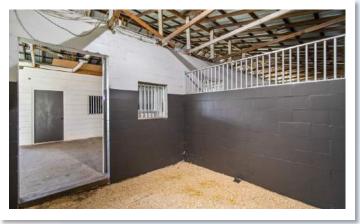

Step outside to discover the crown jewel of the property: a concrete block, center aisle barn with 14 stalls, offering unparalleled comfort and safety for your horses. Surrounding the barn are multiple board and field fenced paddocks, a round pen, and various riding areas, ensuring that your equestrian pursuits are seamlessly supported. Adding to the appeal of this exceptional estate is a charming 1,040 square foot manufactured home, serving as an ideal caretaker's residence. Tucked away at the end of a peaceful country road, the property welcomes you with flourishing pastures, majestic oak trees, and breathtaking vistas.

### **Horse Barn**