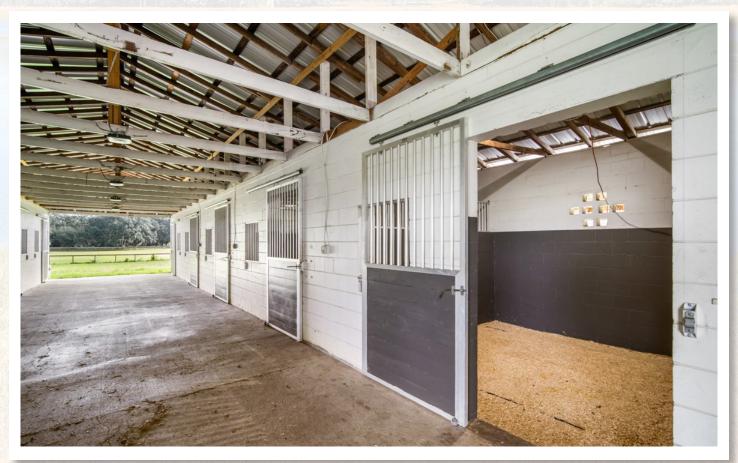

---------|
| Property Type    | Horse Farms                                    | County               | Hillsborough                                                                           |
| Size             | 15.65± Acres                                   | Folio/Parcel ID      | 059720-0100                                                                            |
| Zoning           | AR                                             | STR                  | 36-27-20                                                                               |
| Future Land Use  | AR                                             | Site<br>Improvements | 4,085 SF Home; 4BR/3BA<br>Center Aise 14-Stall Horse Barn<br>Additional Caretaker Home |

## Single Family Home









#### **Horse Barn**











#### **Photos**





### **Detailed Map**







#### FISCHBACH LAND COMPANY

917 S PARSONS AVENUE, BRANDON, FL 33511

PHONE: 813-540-1000





REED FISCHBACH | Broker reed@fischbachlandcompany.com



MELISSA RABURN | Agent melissa@fischbachlandcompany.com