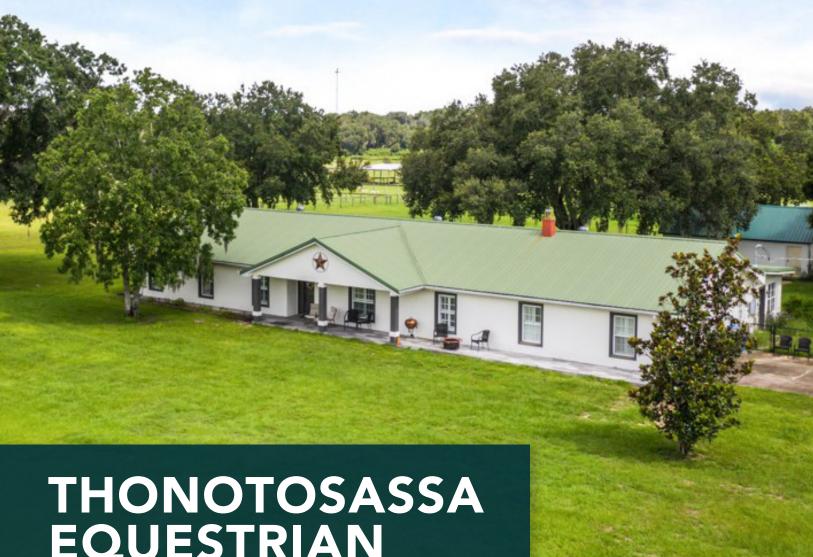

# **EQUESTRIAN ESTATE**

15± ACRES

#### **Property Overview**

THONOTOSASSA EQUESTRIAN ESTATE INCLUDING ADDITIONAL CARETAKER HOME! Horse-lover's dream! This sprawling, 15-acre estate boasts a 4,085 SF custom ranch home with 4 bedrooms and 3 bathrooms. Spacious master bedroom, ensuite bathroom with garden tub and dual sinks. Large Kitchen with warm wood cabinets, granite countertops, island and bar for serving. On the back of the house, you'll find a large bonus room with space for game tables, a wet bar and seating to enjoy your country view! Outside you will find every accommodation that you need to house, care for and enjoy your horses! The concrete block, center aisle, 14-stall barn is an unbelievable find. Multiple board and field fenced paddocks, a round pen, and multiple riding areas make this a turn-key estate. As an added bonus, there is a 1,040 SF manufactured home that serves as the perfect caretaker's residence. At the end of a small, country road, this property welcomes you with green, thriving pastures, strong oak trees, and spectacular views. Additionally, this property is only 2 miles from the Old Fort King Trail with access to 13+ miles of equestrian trails! Come fall in love with Thonotosassa and its beautiful wide-open spaces, gentle hills and convenient access to Tampa, 14 and 175!