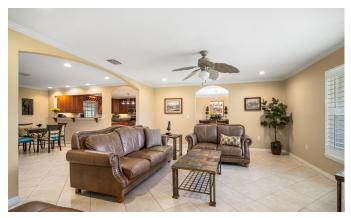

#### **Property Overview**

THONOTOSASSA EQUESTRIAN ESTATE INCLUDING ADDITIONAL CARETAKER HOME! Horse-lover's dream! This sprawling, 15-acre estate boasts a 4,085 SF custom ranch home with 4 bedrooms and 3 bathrooms. Spacious master bedroom, ensuite bathroom with garden tub and dual sinks. Large Kitchen with warm wood cabinets, granite countertops, island and bar for serving. On the back of the house, you'll find a large bonus room with space for game tables, a wet bar and seating to enjoy your country view! Outside you will find every accommodation that you need to house, care for and enjoy your horses! The concrete block, center aisle, 14-stall barn is an unbelievable find. Multiple board and field fenced paddocks, a round pen, and multiple riding areas make this a turn-key estate. As an added bonus, there is a 1,040 SF manufactured home that serves as the perfect caretaker's residence. At the end of a small, country road, this property welcomes you with green, thriving pastures, strong oak trees, and spectacular views. Additionally, this property is only 2 miles from the Old Fort King Trail with access to 13+ miles of equestrian trails! Come fall in love with Thonotosassa and its beautiful wide-open spaces, gentle hills and convenient access to Tampa, 14 and 175!