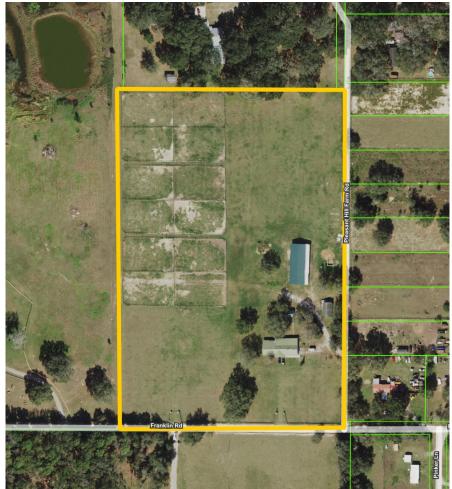

### **Detailed Map**

Fischbach Land Company. com/Thonotos as sa Equestrian Estate

| Property Address | 12520 Franklin Road,<br>Thonotosassa, FL 33592 | Price                | \$1,890,000                                                                            |
|------------------|------------------------------------------------|----------------------|----------------------------------------------------------------------------------------|
| Property Type    | Horse Farms                                    | County               | Hillsborough                                                                           |
| Size             | 15.65± Acres                                   | Folio/Parcel ID      | 059720-0100                                                                            |
| Zoning           | AR                                             | STR                  | 36-27-20                                                                               |
| Future Land Use  | AR                                             | Site<br>Improvements | 4,085 SF Home; 4BR/3BA<br>Center Aise 14-Stall Horse Barn<br>Additional Caretaker Home |