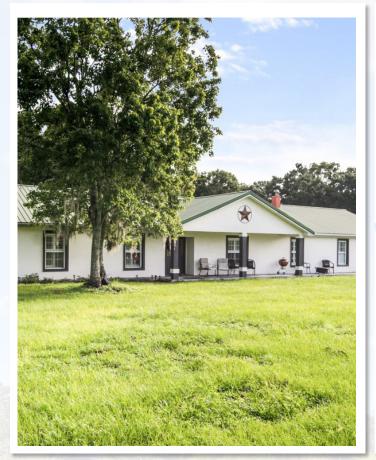

#### **Property Overview**

THONOTOSASSA EQUESTRIAN ESTATE INCLUDING ADDITIONAL CARETAKER HOME! Horse-lover's dream! This sprawling, 15-acre estate boasts a 4,085 SF custom ranch home with 4 bedrooms and 3 bathrooms. Spacious master bedroom, ensuite bathroom with garden tub and dual sinks. Large Kitchen with warm wood cabinets, granite countertops, island and bar for serving. On the back of the house, you'll find a large bonus room with space for game tables, a wet bar and seating to enjoy your country view! Outside you will find every accommodation that you need to house, care for and enjoy your horses! The concrete block, center aisle, 14-stall barn is an unbelievable find. Multiple board and field fenced paddocks, a round pen, and multiple riding areas make this a turn-key estate. As an added bonus, there is a 1,040 SF manufactured home that serves as the perfect caretaker's residence. At the end of a small, country road, this property welcomes you with green, thriving pastures, strong oak trees, and spectacular views. Additionally, this property is only 2 miles from the Old Fort King Trail with access to 13+ miles of equestrian trails! Come fall in love with Thonotosassa and its beautiful wide-open spaces, gentle hills and convenient access to Tampa, 14 and 175!

Fischbach Land Company. com/Thonotos as sa Equestrian Estate

| Property Address | 12520 Franklin Road,<br>Thonotosassa, FL 33592 | Price                | \$1,890,000                                                                            |
|------------------|------------------------------------------------|----------------------|----------------------------------------------------------------------------------------|
| Property Type    | Horse Farms                                    | County               | Hillsborough                                                                           |
| Size             | 15.65± Acres                                   | Folio/Parcel ID      | 059720-0100                                                                            |
| Zoning           | AR                                             | STR                  | 36-27-20                                                                               |
| Future Land Use  | AR                                             | Site<br>Improvements | 4,085 SF Home; 4BR/3BA<br>Center Aise 14-Stall Horse Barn<br>Additional Caretaker Home |