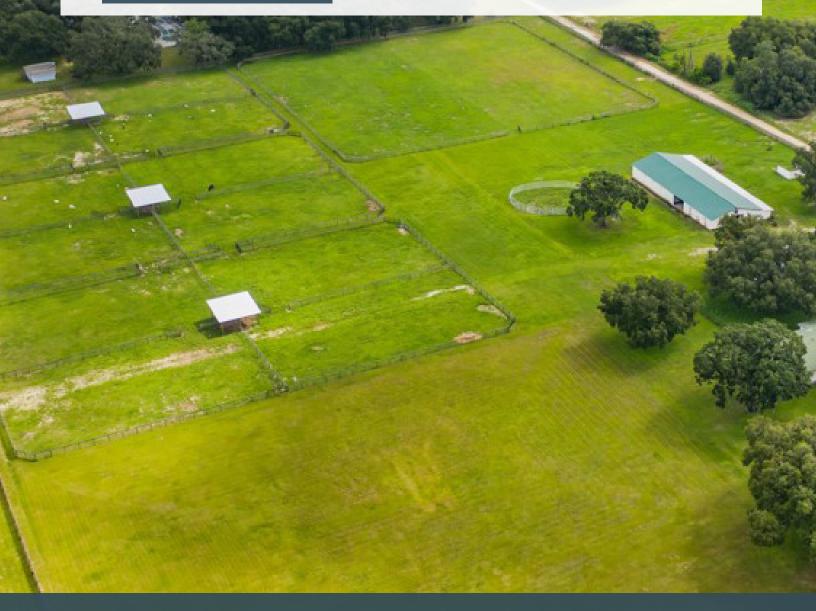

#### **Horse Barn**

#### **Property Overview**

THONOTOSASSA EQUESTRIAN ESTATE INCLUDING ADDITIONAL CARETAKER HOME! Horse-lover's dream! This sprawling, 15-acre estate boasts a 4,085 SF custom ranch home with 4 bedrooms and 3 bathrooms. Spacious master bedroom, ensuite bathroom with garden tub and dual sinks. Large Kitchen with warm wood cabinets, granite countertops, island and bar for serving. On the back of the house, you'll find a large bonus room with space for game tables, a wet bar and seating to enjoy your country view! Outside you will find every accommodation that you need to house, care for and enjoy your horses! The concrete block, center aisle, 14-stall barn is an unbelievable find. Multiple board and field fenced paddocks, a round pen, and multiple riding areas make this a turn-key estate. As an added bonus, there is a 1,040 SF manufactured home that serves as the perfect caretaker's residence. At the end of a small, country road, this property welcomes you with green, thriving pastures, strong oak trees, and spectacular views. Additionally, this property is only 2 miles from the Old Fort King Trail with access to 13+ miles of equestrian trails! Come fall in love with Thonotosassa and its beautiful wide-open spaces, gentle hills and convenient access to Tampa, 14 and 175!