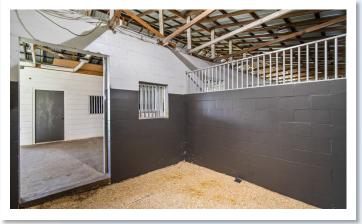

-------------|
| Property Type    | Horse Farms                                    | County               | Hillsborough                                                                           |
| Size             | 15.65± Acres                                   | Folio/Parcel ID      | 059720-0100                                                                            |
| Zoning           | AR                                             | STR                  | 36-27-20                                                                               |
| Future Land Use  | AR                                             | Site<br>Improvements | 4,085 SF Home; 4BR/3BA<br>Center Aise 14-Stall Horse Barn<br>Additional Caretaker Home |

## Single Family Home









#### **Horse Barn**











#### **Photos**





### **Detailed Map**







#### FISCHBACH LAND COMPANY

917 S PARSONS AVENUE, BRANDON, FL 33511

PHONE: 813-540-1000





REED FISCHBACH | Broker reed@fischbachlandcompany.com



MELISSA RABURN | Agent melissa@fischbachlandcompany.com