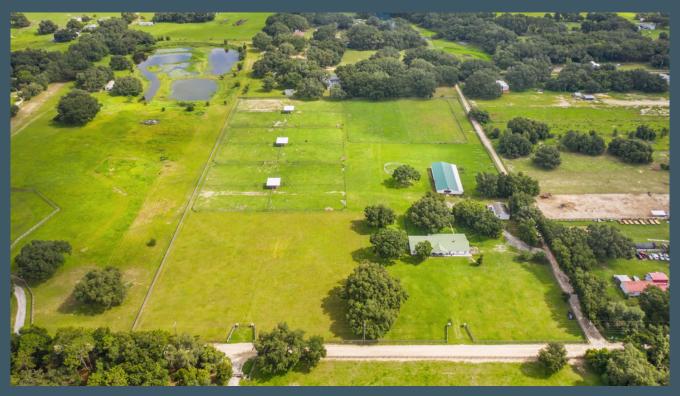

#### **Property Overview**

THONOTOSASSA EQUESTRIAN ESTATE INCLUDING ADDITIONAL CARETAKER HOME! Horse-lover's dream! This sprawling, 15-acre estate boasts a 4,085 SF custom ranch home with 4 bedrooms and 3 bathrooms. Spacious master bedroom, ensuite bathroom with garden tub and dual sinks. Large Kitchen with warm wood cabinets, granite countertops, island and bar for serving. On the back of the house, you'll find a large bonus room with space for game tables, a wet bar and seating to enjoy your country view! Outside you will find every accommodation that you need to house, care for and enjoy your horses! The concrete block, center aisle, 14-stall barn is an unbelievable find. Multiple board and field fenced paddocks, a round pen, and multiple riding areas make this a turn-key estate. As an added bonus, there is a 1,040 SF manufactured home that serves as the perfect caretaker's residence. At the end of a small, country road, this property welcomes you with green, thriving pastures, strong oak trees, and spectacular views. Additionally, this property is only 2 miles from the Old Fort King Trail with access to 13+ miles of equestrian trails! Come fall in love with Thonotosassa and its beautiful wide-open spaces, gentle hills and convenient access to Tampa, 14 and 175!

#### **Horse Barn**