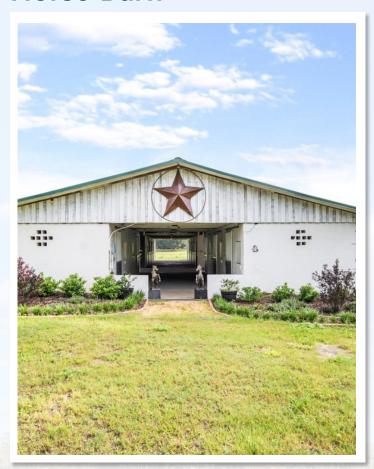

#### **Horse Barn**

#### **Property Overview**

THONOTOSASSA EQUESTRIAN ESTATE INCLUDING ADDITIONAL CARETAKER HOME! Horse-lover's dream! This sprawling, 15-acre estate boasts a 4,085 SF custom ranch home with 4 bedrooms and 3 bathrooms. Spacious master bedroom, ensuite bathroom with garden tub and dual sinks. Large Kitchen with warm wood cabinets, granite countertops, island and bar for serving. On the back of the house, you'll find a large bonus room with space for game tables, a wet bar and seating to enjoy your country view! Outside you will find every accommodation that you need to house, care for and enjoy your horses! The concrete block, center aisle, 14-stall barn is an unbelievable find. Multiple board and field fenced paddocks, a round pen, and multiple riding areas make this a turn-key estate. As an added bonus, there is a 1,040 SF manufactured home that serves as the perfect caretaker's residence. At the end of a small, country road, this property welcomes you with green, thriving pastures, strong oak trees, and spectacular views. Additionally, this property is only 2 miles from the Old Fort King Trail with access to 13+ miles of equestrian trails! Come fall in love with Thonotosassa and its beautiful wide-open spaces, gentle hills and convenient access to Tampa, 14 and 175!