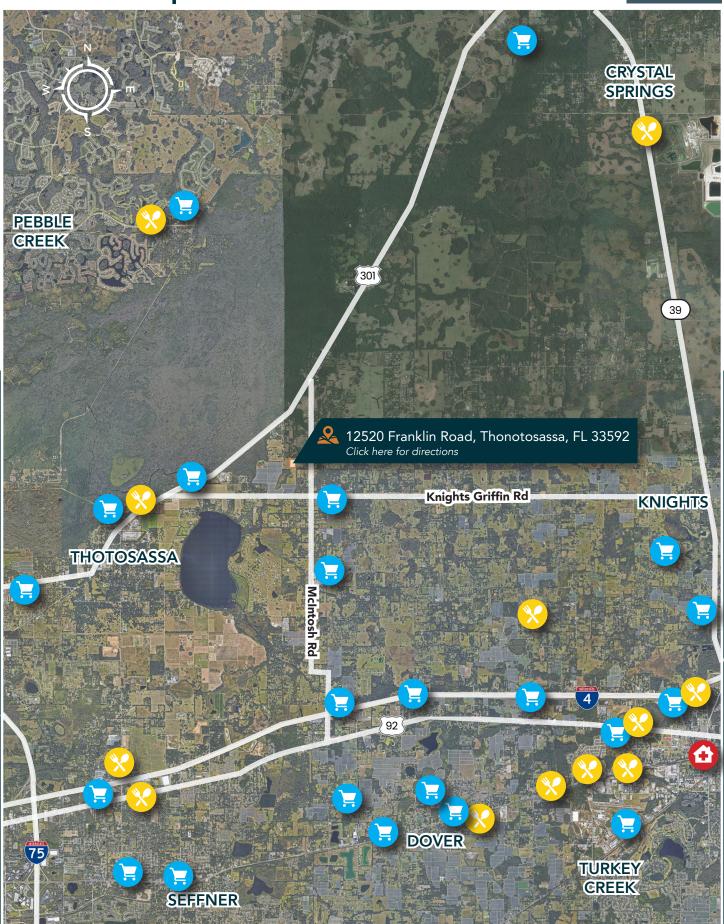

### **Detailed Map**

Fischbach Land Company. com/Thonotos as sa Equestrian Estate

| Property Address | 12520 Franklin Road,<br>Thonotosassa, FL 33592 | Price                | \$1,890,000                                                                            |
|------------------|------------------------------------------------|----------------------|----------------------------------------------------------------------------------------|
| Property Type    | Horse Farms                                    | County               | Hillsborough                                                                           |
| Size             | 15.65± Acres                                   | Folio/Parcel ID      | 059720-0100                                                                            |
| Zoning           | AR                                             | STR                  | 36-27-20                                                                               |
| Future Land Use  | AR                                             | Site<br>Improvements | 4,085 SF Home; 4BR/3BA<br>Center Aise 14-Stall Horse Barn<br>Additional Caretaker Home |