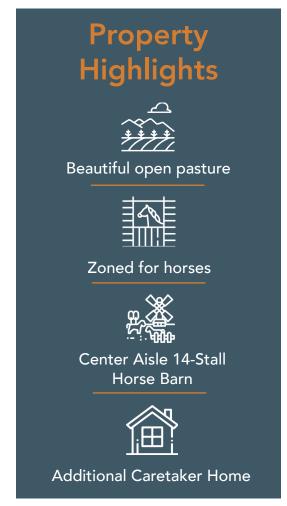

#### **Property Overview**

THONOTOSASSA EQUESTRIAN ESTATE INCLUDING ADDITIONAL CARETAKER HOME! Horse-lover's dream! This sprawling, 15-acre estate boasts a 4,085 SF custom ranch home with 4 bedrooms and 3 bathrooms. Spacious master bedroom, ensuite bathroom with garden tub and dual sinks. Large Kitchen with warm wood cabinets, granite countertops, island and bar for serving. On the back of the house, you'll find a large bonus room with space for game tables, a wet bar and seating to enjoy your country view! Outside you will find every accommodation that you need to house, care for and enjoy your horses! The concrete block, center aisle, 14-stall barn is an unbelievable find. Multiple board and field fenced paddocks, a round pen, and multiple riding areas make this a turn-key estate. As an added bonus, there is a 1,040 SF manufactured home that serves as the perfect caretaker's residence. At the end of a small, country road, this property welcomes you with green, thriving pastures, strong oak trees, and spectacular views. Additionally, this property is only 2 miles from the Old Fort King Trail with access to 13+ miles of equestrian trails! Come fall in love with Thonotosassa and its beautiful wide-open spaces, gentle hills and convenient access to Tampa, 14 and 175!

Fischbach Land Company. com/Thonotos as sa Equestrian Estate

| Property Address | 12520 Franklin Road,<br>Thonotosassa, FL 33592 | Price                | \$1,890,000                                                                            |
|------------------|------------------------------------------------|----------------------|----------------------------------------------------------------------------------------|
| Property Type    | Horse Farms                                    | County               | Hillsborough                                                                           |
| Size             | 15.65± Acres                                   | Folio/Parcel ID      | 059720-0100                                                                            |
| Zoning           | AR                                             | STR                  | 36-27-20                                                                               |
| Future Land Use  | AR                                             | Site<br>Improvements | 4,085 SF Home; 4BR/3BA<br>Center Aise 14-Stall Horse Barn<br>Additional Caretaker Home |