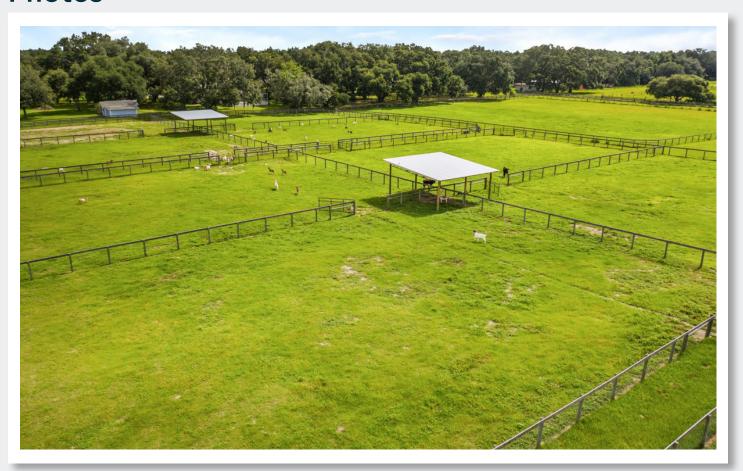

#### **Photos**

#### **Property Overview**

THONOTOSASSA EQUESTRIAN ESTATE INCLUDING ADDITIONAL CARETAKER HOME! Horse-lover's dream! This sprawling, 15-acre estate boasts a 4,085 SF custom ranch home with 4 bedrooms and 3 bathrooms. Spacious master bedroom, ensuite bathroom with garden tub and dual sinks. Large Kitchen with warm wood cabinets, granite countertops, island and bar for serving. On the back of the house, you'll find a large bonus room with space for game tables, a wet bar and seating to enjoy your country view! Outside you will find every accommodation that you need to house, care for and enjoy your horses! The concrete block, center aisle, 14-stall barn is an unbelievable find. Multiple board and field fenced paddocks, a round pen, and multiple riding areas make this a turn-key estate. As an added bonus, there is a 1,040 SF manufactured home that serves as the perfect caretaker's residence. At the end of a small, country road, this property welcomes you with green, thriving pastures, strong oak trees, and spectacular views. Additionally, this property is only 2 miles from the Old Fort King Trail with access to 13+ miles of equestrian trails! Come fall in love with Thonotosassa and its beautiful wide-open spaces, gentle hills and convenient access to Tampa, 14 and 175!