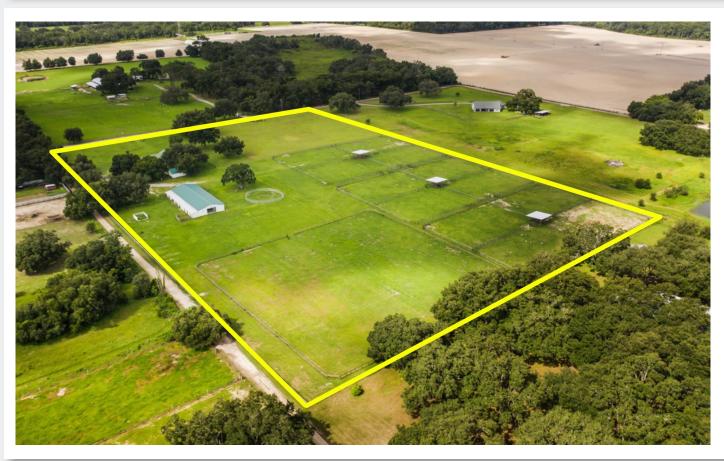

#### **Property Overview**

THONOTOSASSA EQUESTRIAN ESTATE INCLUDING ADDITIONAL CARETAKER HOME! Horse-lover's dream! This sprawling, 15-acre estate boasts a 4,085 SF custom ranch home with 4 bedrooms and 3 bathrooms. Spacious master bedroom, ensuite bathroom with garden tub and dual sinks. Large Kitchen with warm wood cabinets, granite countertops, island and bar for serving. On the back of the house, you'll find a large bonus room with space for game tables, a wet bar and seating to enjoy your country view! Outside you will find every accommodation that you need to house, care for and enjoy your horses! The concrete block, center aisle, 14-stall barn is an unbelievable find. Multiple board and field fenced paddocks, a round pen, and multiple riding areas make this a turn-key estate. As an added bonus, there is a 1,040 SF manufactured home that serves as the perfect caretaker's residence. At the end of a small, country road, this property welcomes you with green, thriving pastures, strong oak trees, and spectacular views. Additionally, this property is only 2 miles from the Old Fort King Trail with access to 13+ miles of equestrian trails! Come fall in love with Thonotosassa and its beautiful wide-open spaces, gentle hills and convenient access to Tampa, 14 and 175!

Fischbach Land Company. com/Thonotos as sa Equestrian Estate

| Property Address | 12520 Franklin Road,<br>Thonotosassa, FL 33592 | Price                | \$1,890,000                                                                            |
|------------------|------------------------------------------------|----------------------|----------------------------------------------------------------------------------------|
| Property Type    | Horse Farms                                    | County               | Hillsborough                                                                           |
| Size             | 15.65± Acres                                   | Folio/Parcel ID      | 059720-0100                                                                            |
| Zoning           | AR                                             | STR                  | 36-27-20                                                                               |
| Future Land Use  | AR                                             | Site<br>Improvements | 4,085 SF Home; 4BR/3BA<br>Center Aise 14-Stall Horse Barn<br>Additional Caretaker Home |