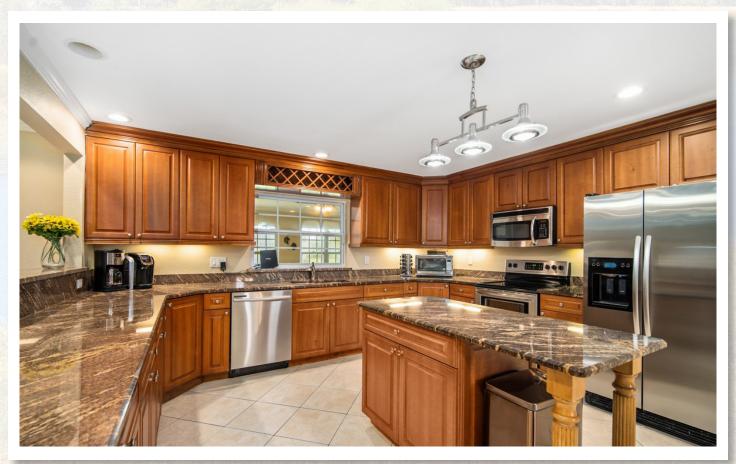

#### **Property Overview**

THONOTOSASSA EQUESTRIAN ESTATE INCLUDING ADDITIONAL CARETAKER HOME! Horse-lover's dream! This sprawling, 15-acre estate boasts a 4,085 SF custom ranch home with 4 bedrooms and 3 bathrooms. Spacious master bedroom, ensuite bathroom with garden tub and dual sinks. Large Kitchen with warm wood cabinets, granite countertops, island and bar for serving. On the back of the house, you'll find a large bonus room with space for game tables, a wet bar and seating to enjoy your country view! Outside you will find every accommodation that you need to house, care for and enjoy your horses! The concrete block, center aisle, 14-stall barn is an unbelievable find. Multiple board and field fenced paddocks, a round pen, and multiple riding areas make this a turn-key estate. As an added bonus, there is a 1,040 SF manufactured home that serves as the perfect caretaker's residence. At the end of a small, country road, this property welcomes you with green, thriving pastures, strong oak trees, and spectacular views. Additionally, this property is only 2 miles from the Old Fort King Trail with access to 13+ miles of equestrian trails! Come fall in love with Thonotosassa and its beautiful wide-open spaces, gentle hills and convenient access to Tampa, 14 and 175!