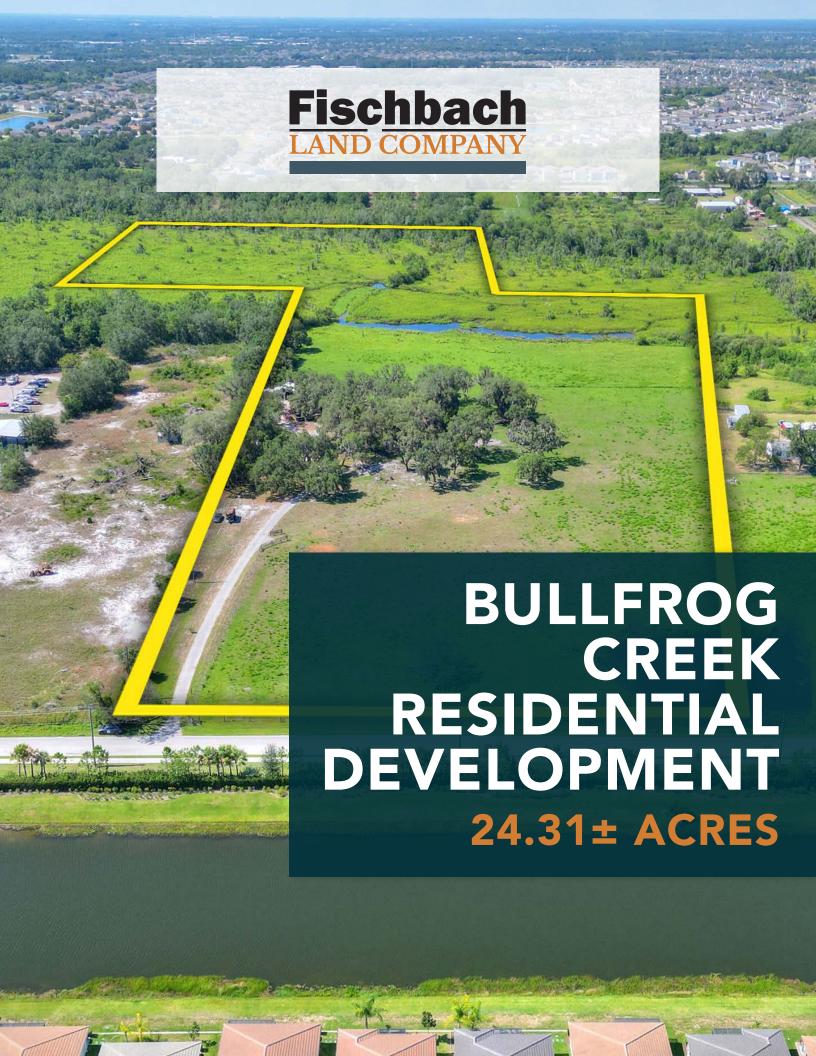

#### **Property Overview**

Exceptional opportunity to acquire 24.31± acres in the rapidly growing Wimauma and Riverview area. This site has a conceptual layout for 40 single family lots, 50′ x 110′. Conveniently located between the abundant amenities, dining, schools and hospitals of Riverview and Wimauma. Just half a mile from Highway 301, 3.5± miles to the amenity rich Big Bend Road and the Highway 301 intersection, and just under 5 miles from I-75.

# Property Highlights

Abundant Growth
Area

RES-4 Land Use

Utilities at Property

| Property TypeDevelopment LandFolio/Parcel ID077951-0075, 077951-0000, 077935-0020Size24.31± AcresSTR29-31-20ZoningARUtilities8-inch Force Main and 12-inc Water Main in front of siteFuture Land UseRes-4Road Frontage400' on Bill Tucker RoadPrice\$1,600,000Property Taxes\$1,369.45 (2022) | Property Address | 10906 Bill Tucker Road,<br>Wimauma, FL 33598 | County          | Hillsborough                                                 |
|-----------------------------------------------------------------------------------------------------------------------------------------------------------------------------------------------------------------------------------------------------------------------------------------------|------------------|----------------------------------------------|-----------------|--------------------------------------------------------------|
| Zoning AR Utilities 8-inch Force Main and 12-inc<br>Water Main in front of site  Future Land Use RES-4 Road Frontage 400' on Bill Tucker Road                                                                                                                                                 | Property Type    | Development Land                             | Folio/Parcel ID | •                                                            |
| Future Land Use RES-4 Road Frontage 400' on Bill Tucker Road                                                                                                                                                                                                                                  | Size             | 24.31± Acres                                 | STR             | 29-31-20                                                     |
|                                                                                                                                                                                                                                                                                               | Zoning           | AR                                           | Utilities       | 8-inch Force Main and 12-inch<br>Water Main in front of site |
| <b>Price</b> \$1,600,000 <b>Property Taxes</b> \$1,369.45 (2022)                                                                                                                                                                                                                              | Future Land Use  | RES-4                                        | Road Frontage   | 400' on Bill Tucker Road                                     |
|                                                                                                                                                                                                                                                                                               | Price            | \$1,600,000                                  | Property Taxes  | \$1,369.45 (2022)                                            |