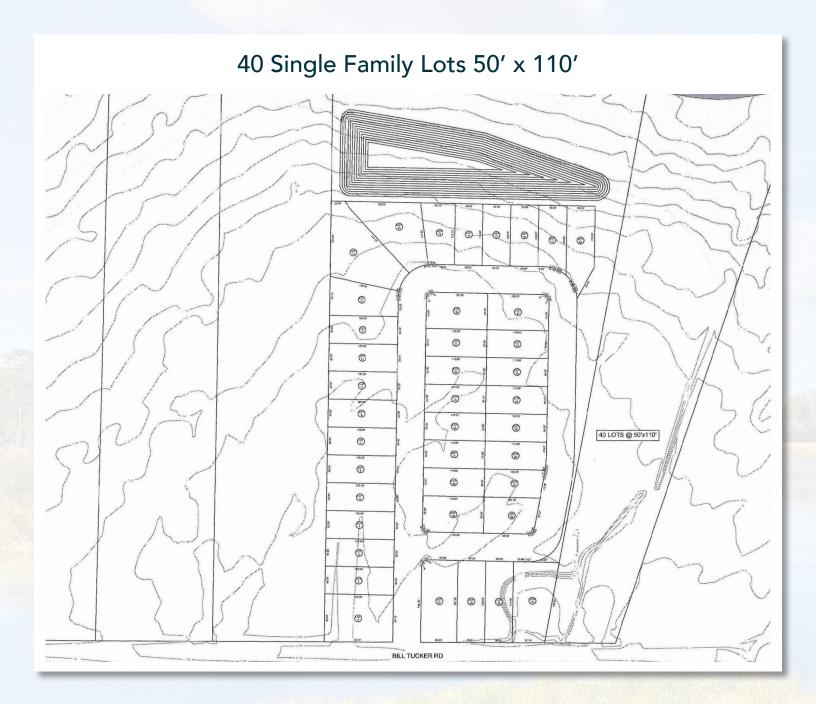

#### **Property Overview**

Exceptional opportunity to acquire 24.31± acres in the rapidly growing Wimauma and Riverview area. This site has a conceptual layout for 40 single family lots, 50′ x 110′. Conveniently located between the abundant amenities, dining, schools and hospitals of Riverview and Wimauma. Just half a mile from Highway 301, 3.5± miles to the amenity rich Big Bend Road and the Highway 301 intersection, and just under 5 miles from I-75.

## **Conceptual Site Plan**