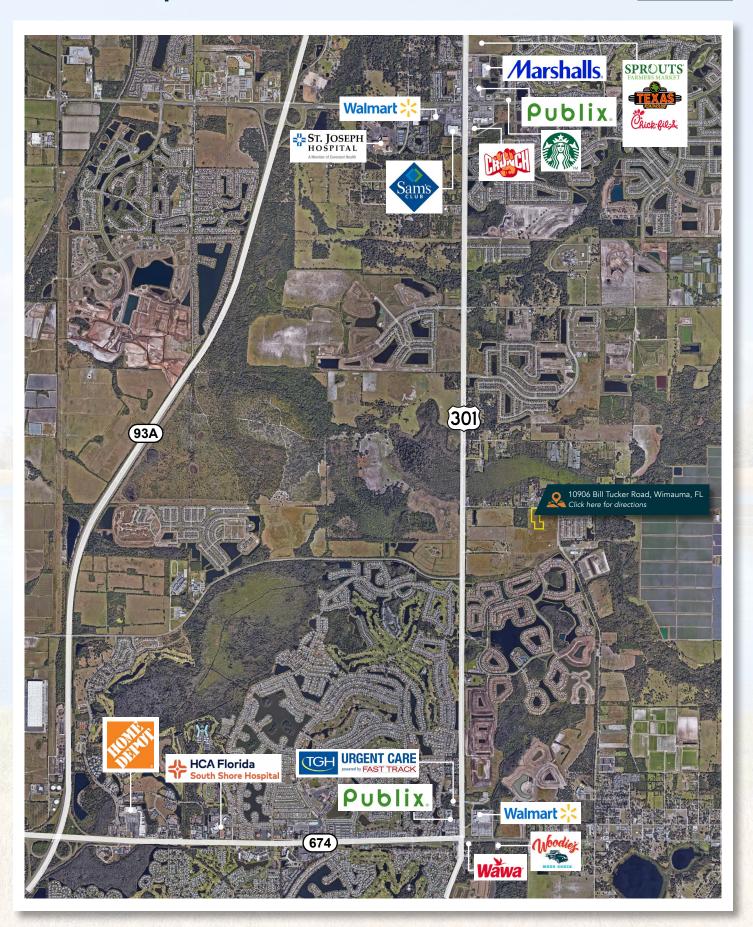

| Future Land Use  | RES-4                                        | Road Frontage   | 400' on Bill Tucker Road                                     |
|                                                                                                                                                                                                                                                                                               | Price            | \$1,600,000                                  | Property Taxes  | \$1,369.45 (2022)                                            |

## **Conceptual Site Plan**



### Market Map













#### FISCHBACH LAND COMPANY

917 S PARSONS AVENUE, BRANDON, FL 33511 PHONE: 813-540-1000





REED FISCHBACH | Broker reed@fischbachlandcompany.com



**BLAISE LELAULU, CCIM** | Agent blaise@fischbachlandcompany.com