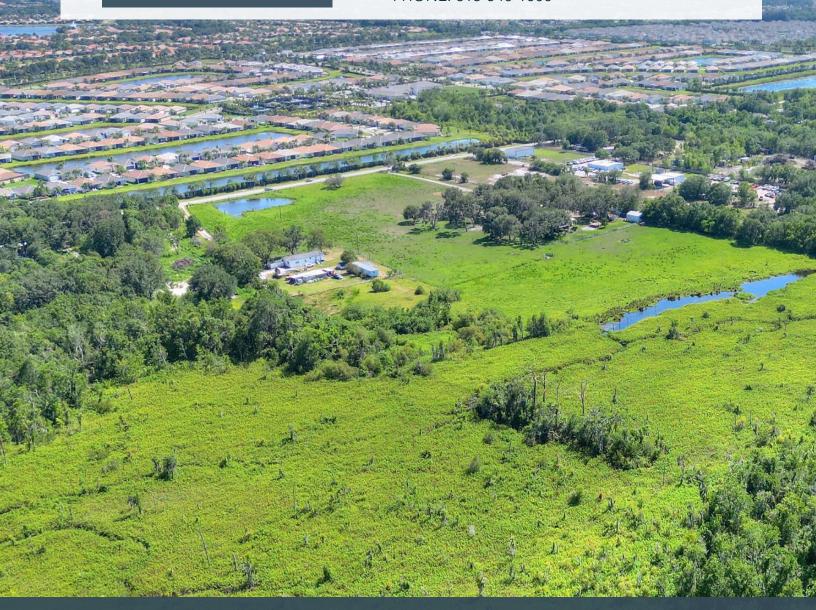

#### **Property Overview**

Exceptional opportunity to acquire 24.31± acres in the rapidly growing Wimauma and Riverview area. This site has a conceptual layout for 40 single family lots, 50′ x 110′. Conveniently located between the abundant amenities, dining, schools and hospitals of Riverview and Wimauma. Just half a mile from Highway 301, 3.5± miles to the amenity rich Big Bend Road and the Highway 301 intersection, and just under 5 miles from I-75.