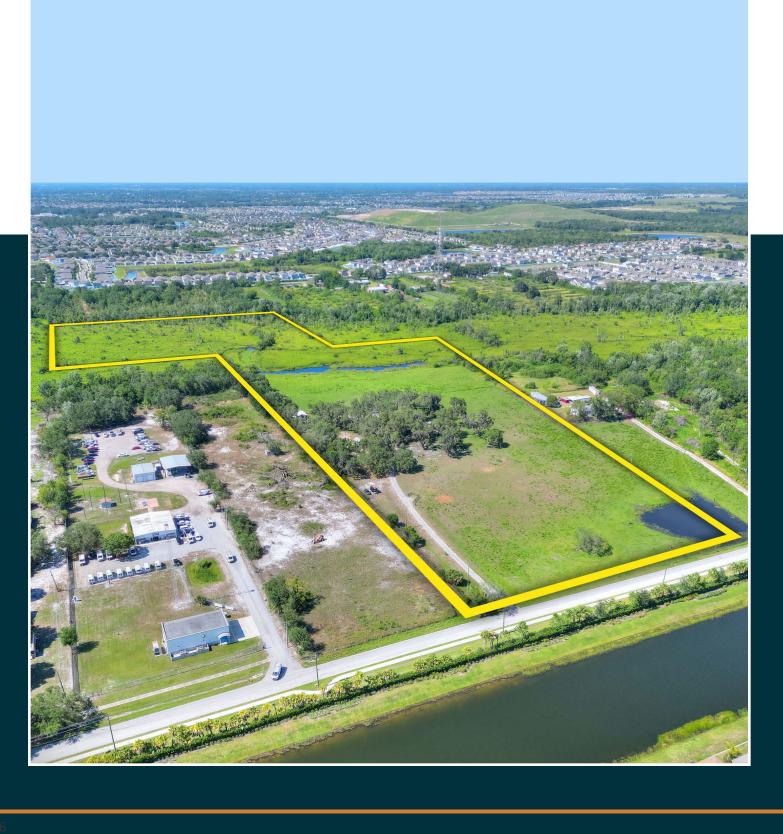

#### **Property Overview**

Exceptional opportunity to acquire 24.31± acres in the rapidly growing Wimauma and Riverview area. This site has a conceptual layout for 40 single family lots, 50′ x 110′. Conveniently located between the abundant amenities, dining, schools and hospitals of Riverview and Wimauma. Just half a mile from Highway 301, 3.5± miles to the amenity rich Big Bend Road and the Highway 301 intersection, and just under 5 miles from I-75.

# Property Highlights

Abundant Growth
Area

RES-4 Land Use

Utilities at Property

| Property TypeDevelopment LandFolio/Parcel ID077951-0075, 077951-0000, 077935-0020Size24.31± AcresSTR29-31-20ZoningARUtilities8-inch Force Main and 12-inc Water Main in front of siteFuture Land UseRes-4Road Frontage400' on Bill Tucker RoadPrice\$1,600,000Property Taxes\$1,369.45 (2022) | Property Address | 10906 Bill Tucker Road,<br>Wimauma, FL 33598 | County          | Hillsborough                                                 |
|-----------------------------------------------------------------------------------------------------------------------------------------------------------------------------------------------------------------------------------------------------------------------------------------------|------------------|----------------------------------------------|-----------------|--------------------------------------------------------------|
| Zoning AR Utilities 8-inch Force Main and 12-inc<br>Water Main in front of site  Future Land Use RES-4 Road Frontage 400' on Bill Tucker Road                                                                                                                                                 | Property Type    | Development Land                             | Folio/Parcel ID | •                                                            |
| Future Land Use RES-4 Road Frontage 400' on Bill Tucker Road                                                                                                                                                                                                                                  | Size             | 24.31± Acres                                 | STR             | 29-31-20                                                     |
|                                                                                                                                                                                                                                                                                               | Zoning           | AR                                           | Utilities       | 8-inch Force Main and 12-inch<br>Water Main in front of site |
| <b>Price</b> \$1,600,000 <b>Property Taxes</b> \$1,369.45 (2022)                                                                                                                                                                                                                              | Future Land Use  | RES-4                                        | Road Frontage   | 400' on Bill Tucker Road                                     |
|                                                                                                                                                                                                                                                                                               | Price            | \$1,600,000                                  | Property Taxes  | \$1,369.45 (2022)                                            |