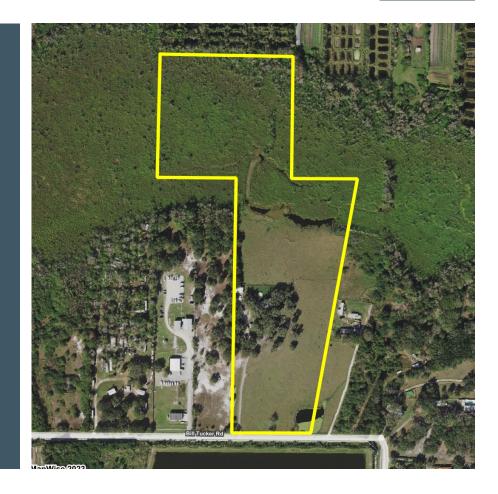

#### **Property Overview**

Exceptional opportunity to acquire 24.31± acres in the rapidly growing Wimauma and Riverview area. This site has a conceptual layout for 40 single family lots, 50′ x 110′. Conveniently located between the abundant amenities, dining, schools and hospitals of Riverview and Wimauma. Just half a mile from Highway 301, 3.5± miles to the amenity rich Big Bend Road and the Highway 301 intersection, and just under 5 miles from I-75.





FischbachLandCompany.com/BullfrogCreekResidentialDevelopment



# Property Highlights



Abundant Growth
Area



RES-4 Land Use



Utilities at Property



| Property TypeDevelopment LandFolio/Parcel ID077951-0075, 077951-0000, 077935-0020Size24.31± AcresSTR29-31-20ZoningARUtilities8-inch Force Main and 12-inc Water Main in front of siteFuture Land UseRes-4Road Frontage400' on Bill Tucker RoadPrice\$1,600,000Property Taxes\$1,369.45 (2022) | Property Address | 10906 Bill Tucker Road,<br>Wimauma, FL 33598 | County          | Hillsborough                                                 |
|-----------------------------------------------------------------------------------------------------------------------------------------------------------------------------------------------------------------------------------------------------------------------------------------------|------------------|----------------------------------------------|------