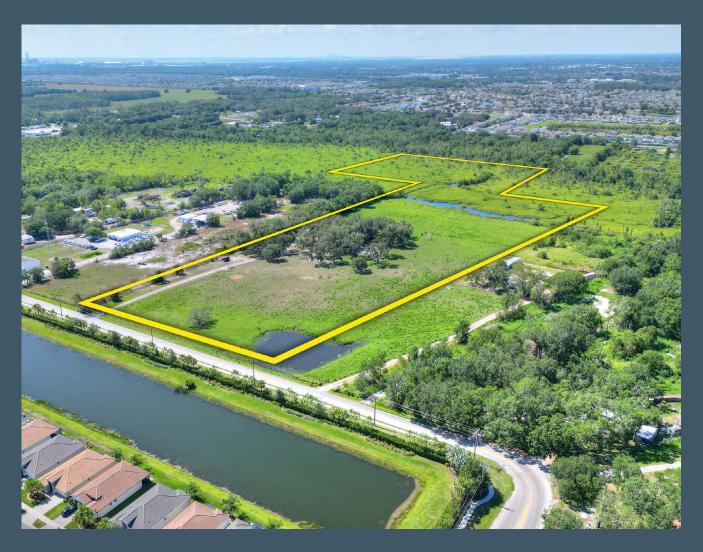

#### **Property Overview**

Exceptional opportunity to acquire 24.31± acres in the rapidly growing Wimauma and Riverview area. This site has a conceptual layout for 40 single family lots, 50′ x 110′. Conveniently located between the abundant amenities, dining, schools and hospitals of Riverview and Wimauma. Just half a mile from Highway 301, 3.5± miles to the amenity rich Big Bend Road and the Highway 301 intersection, and just under 5 miles from I-75.

# Property Highlights

Abundant Growth
Area

RES-4 Land Use

Utilities at Property

| Property TypeDevelopment LandFolio/Parcel ID077951-0075, 077951-0000, 077935-0020Size24.31± AcresSTR29-31-20ZoningARUtilities8-inch Force Main and 12-inc Water Main in front of siteFuture Land UseRes-4Road Frontage400' on Bill Tucker RoadPrice\$1,600,000Property Taxes\$1,369.45 (2022) | Property Address | 10906 Bill Tucker Road,<br>Wimauma, FL 33598 | County          | Hillsborough                                                 |
|-----------------------------------------------------------------------------------------------------------------------------------------------------------------------------------------------------------------------------------------------------------------------------------------------|------------------|----------------------------------------------|-----------------|--------------------------------------------------------------|
| Zoning AR Utilities 8-inch Force Main and 12-inc<br>Water Main in front of site  Future Land Use RES-4 Road Frontage 400' on Bill Tucker Road                                                                                                                                                 | Property Type    | Development Land                             | Folio/Parcel ID | •                                                            |
| Future Land Use RES-4 Road Frontage 400' on Bill Tucker Road                                                                                                                                                                                                                                  | Size             | 24.31± Acres                                 | STR             | 29-31-20                                                     |
|                                                                                                                                                                                                                                                                                               | Zoning           | AR                                           | Utilities       | 8-inch Force Main and 12-inch<br>Water Main in front of site |
| <b>Price</b> \$1,600,000 <b>Property Taxes</b> \$1,369.45 (2022)                                                                                                                                                                                                                              | Future Land Use  | RES-4                                        | Road Frontage   | 400' on Bill Tucker Road                                     |
|                                                                                                                                                                                                                                                                                               | Price            | \$1,600,000                                  | Property Taxes  | \$1,369.45 (2022)                                            |