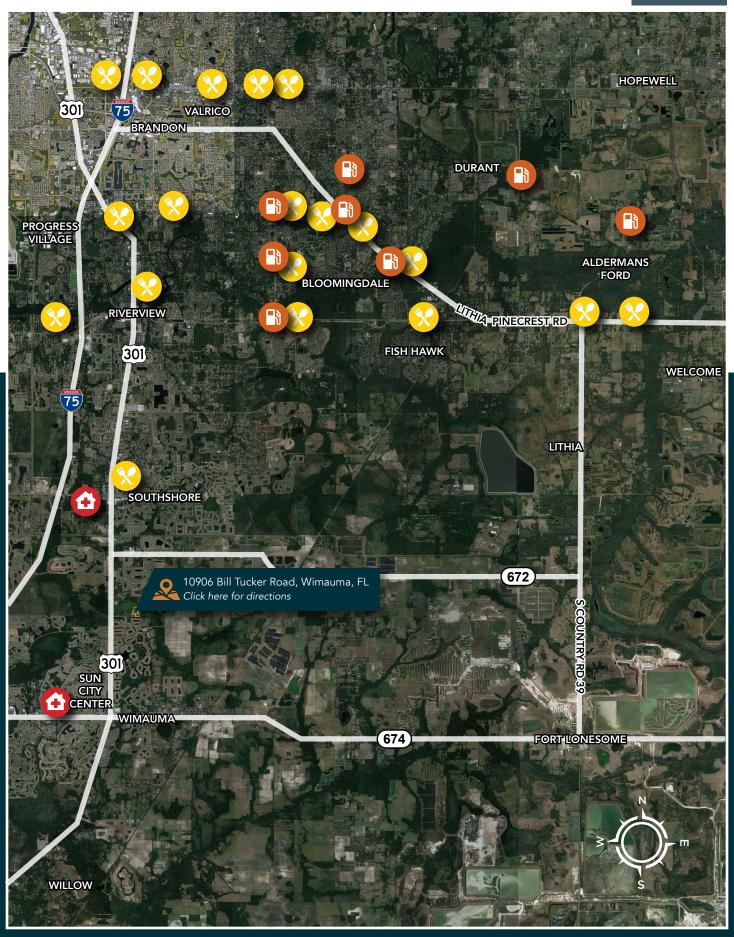

#### **Property Overview**

Exceptional opportunity to acquire 24.31± acres in the rapidly growing Wimauma and Riverview area. This site has a conceptual layout for 40 single family lots, 50′ x 110′. Conveniently located between the abundant amenities, dining, schools and hospitals of Riverview and Wimauma. Just half a mile from Highway 301, 3.5± miles to the amenity rich Big Bend Road and the Highway 301 intersection, and just under 5 miles from I-75.