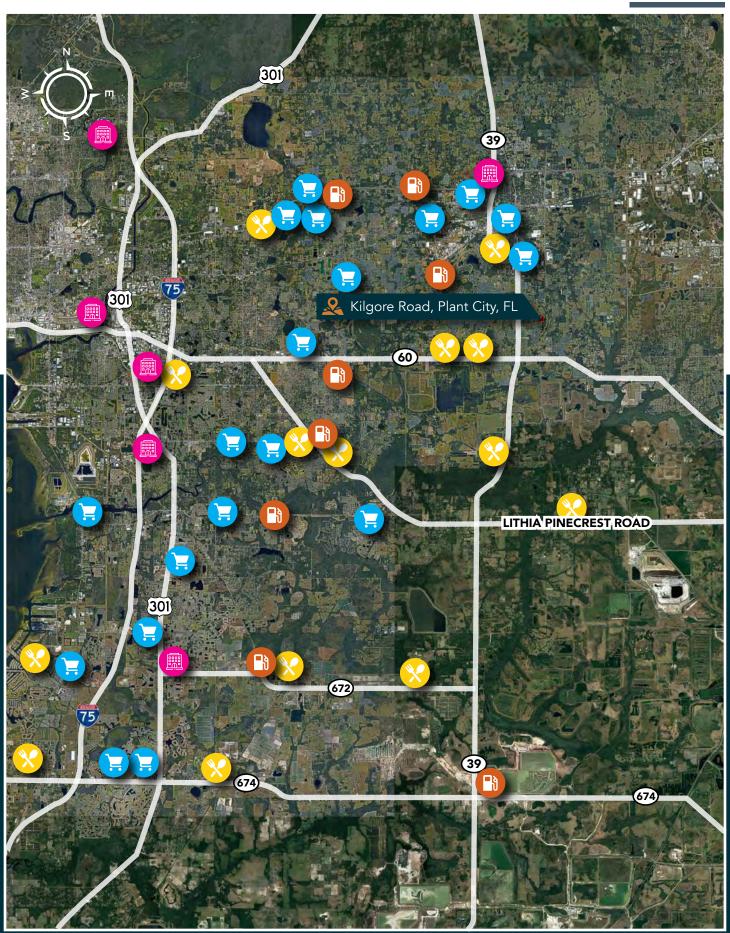

Fischbach Land Company. com/Springhead Ranch Homesites

Private Homesites on Dead-end Road

15 Minutes to I-4 and 5 Minutes to SR 60

Conveniently Located to Amenities with Country Surroundings

| Property Address | 0 Kilgore Road, Plant City, FL 33567 |
|------------------|--------------------------------------|
|                  |                                      |