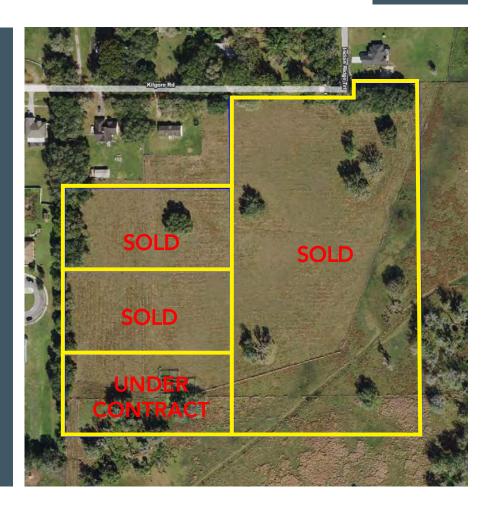

### Lots 3-4:

Acreage:

2.26± Acres Each Parcel

Price:

\$200,000 Each Parcel

Road Frontage: 30 foot Easement

LOT 3 SOLD LOT 4 UNDER CONTRACT

# Lot 5:

Acreage: 10.59± Acres

Price: \$600,000

Road Frontage:

328 feet on Kilgore Road