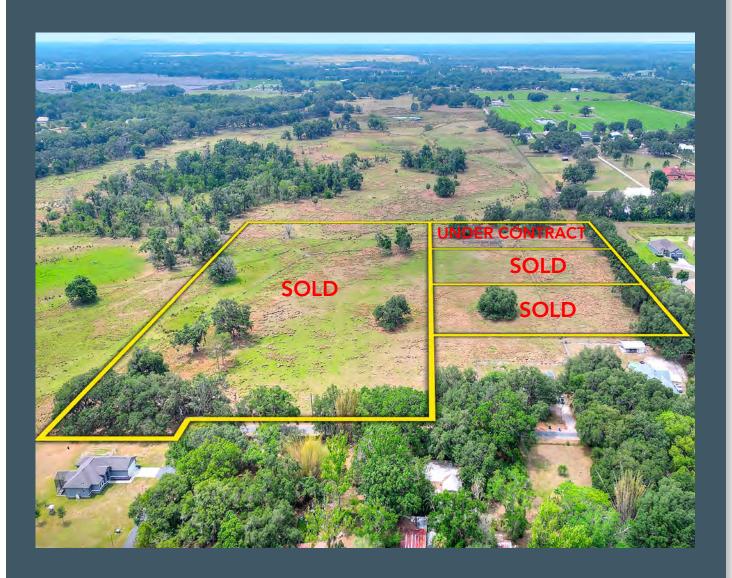

### Lots 3-4:

Acreage:

2.26± Acres Each Parcel

Price:

\$200,000 Each Parcel

Road Frontage: 30 foot Easement

LOT 3 SOLD LOT 4 UNDER CONTRACT

# Lot 5:

Acreage: 10.59± Acres

Price: \$600,000

Road Frontage:

328 feet on Kilgore Road