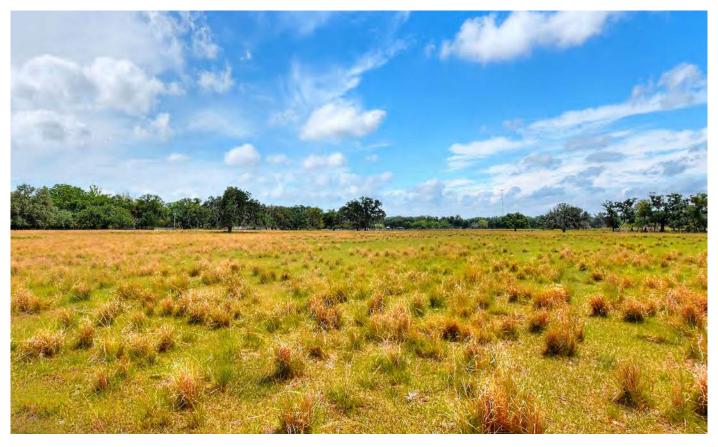

# **Property Overview**

Create your dream homestead on one of these private and well maintained homesites, featuring a mix of lush green pastures and mature oaks, located on the dead-end of Kilgore Road in Plant City, FL. This listing consists of 3 platted lots, ranging in size from 2.26 acres to 10.59 acres. Enjoy country living and the serenity of these lots, while just 10 minutes from downtown Plant City, 15 minutes from Brandon, 25 minutes to Lakeland, and 35 minutes to Tampa.

### Lots 3-4:

Acreage:

2.26± Acres Each Parcel

Price:

\$200,000 Each Parcel

Road Frontage: 30 foot Easement

LOT 3 SOLD LOT 4 UNDER CONTRACT