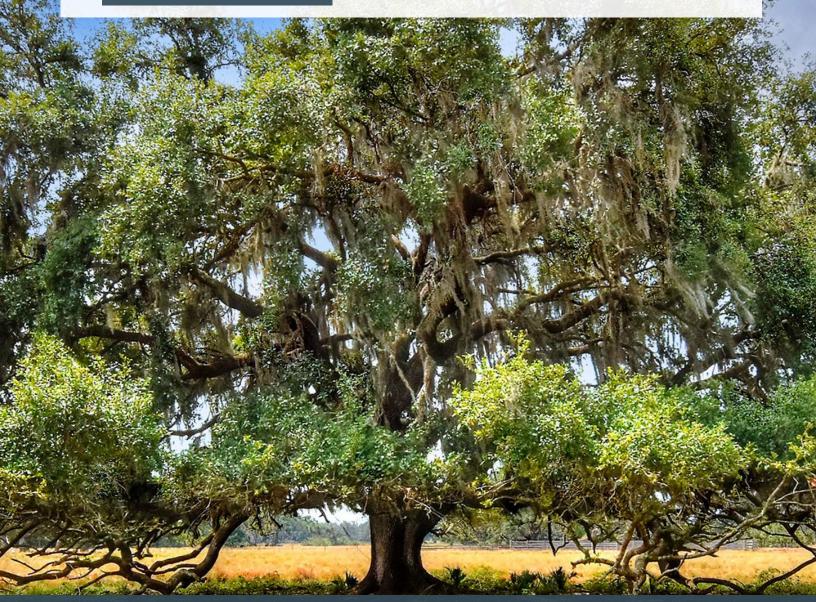

# **Property Overview**

Create your dream homestead on one of these private and well maintained homesites, featuring a mix of lush green pastures and mature oaks, located on the dead-end of Kilgore Road in Plant City, FL. This listing consists of 3 platted lots, ranging in size from 2.26 acres to 10.59 acres. Enjoy country living and the serenity of these lots, while just 10 minutes from downtown Plant City, 15 minutes from Brandon, 25 minutes to Lakeland, and 35 minutes to Tampa.

# Lot 5:

Acreage: 10.59± Acres

Price: \$600,000

Road Frontage:

328 feet on Kilgore Road