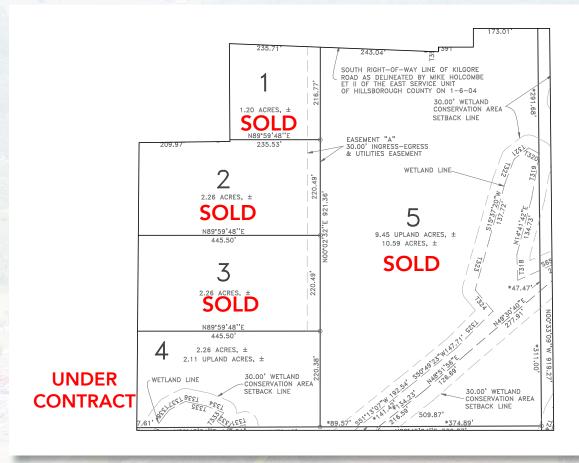

| Property Type   | Homesite Lots        |
|-----------------|----------------------|
| Size            | 2.26± - 10.59± Acres |
| Zoning          | AS-1                 |
| Future Land Use | R-1                  |
| Price           | Lots 3-4: \$200,000  |
| County          | Hillsborough         |
| STR:            | 16-29-22             |

### Lots 3-4:

Acreage:

2.26± Acres Each Parcel

Price:

\$200,000 Each Parcel

Road Frontage: 30 foot Easement

LOT 3 SOLD LOT 4 UNDER CONTRACT

# Lot 5:

Acreage: 10.59± Acres

Price: \$600,000

Road Frontage:

328 feet on Kilgore Road