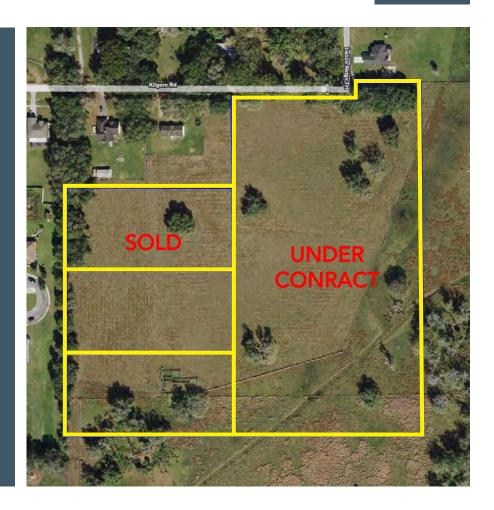

# Lots 3-4:

Acreage:

2.26± Acres Each Parcel

Price:

\$200,000 Each Parcel

Road Frontage: 30 foot Easement

# Lot 5: UNDER CONTRACT

Acreage: 10.59± Acres

Price: \$600,000

Road Frontage:

328 feet on Kilgore Road