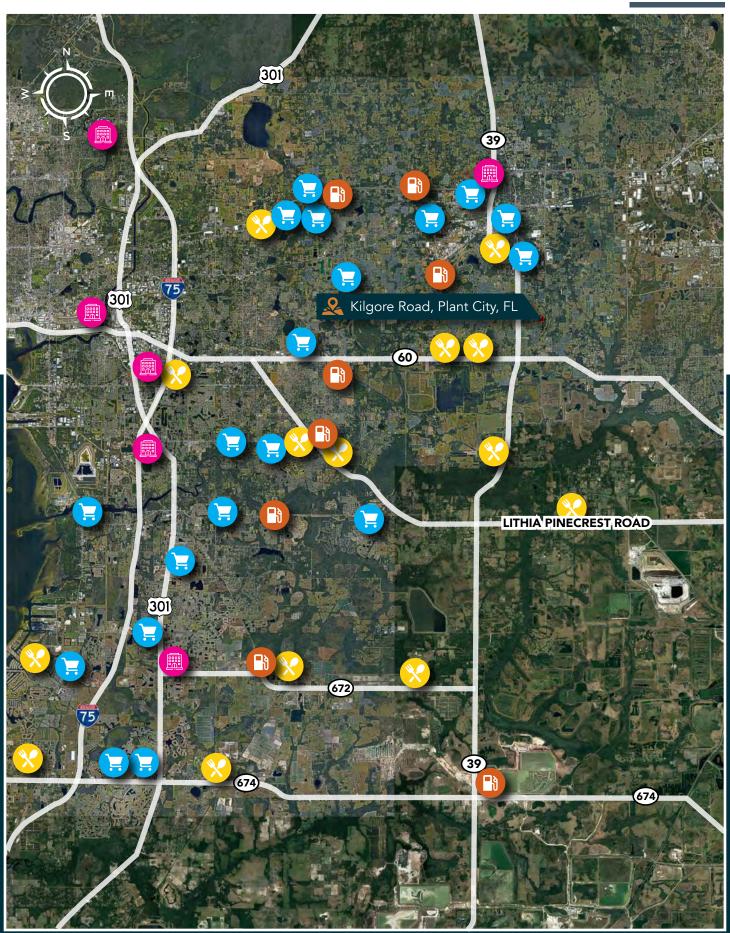

Fischbach Land Company. com/Springhead Ranch Homesites

Private Homesites on Dead-end Road

15 Minutes to I-4 and 5 Minutes to SR 60

Conveniently Located to Amenities with Country Surroundings

**Property Address** 0 Kilgore Road, Plant City, FL 33567

Property Type Homesite Lots

**Size** 2.26± - 10.59± Acres

**Zoning** AS-1

Future Land Use R-1

**Price** Lots 3-4: \$200,000

**County** Hillsborough

**STR:** 16-29-22