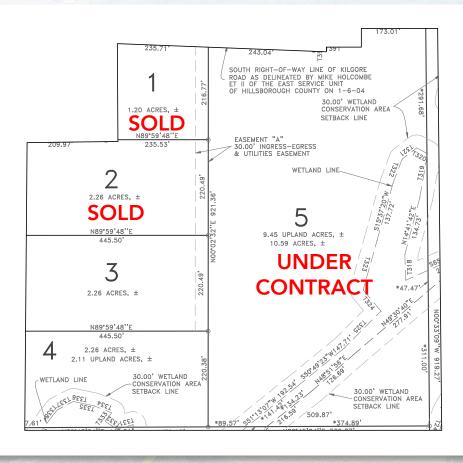

# Lots 3-4:

Acreage:

2.26± Acres Each Parcel

Price:

\$200,000 Each Parcel

Road Frontage: 30 foot Easement

# Lot 5: UNDER CONTRACT

Acreage: 10.59± Acres

Price: \$600,000

Road Frontage:

328 feet on Kilgore Road