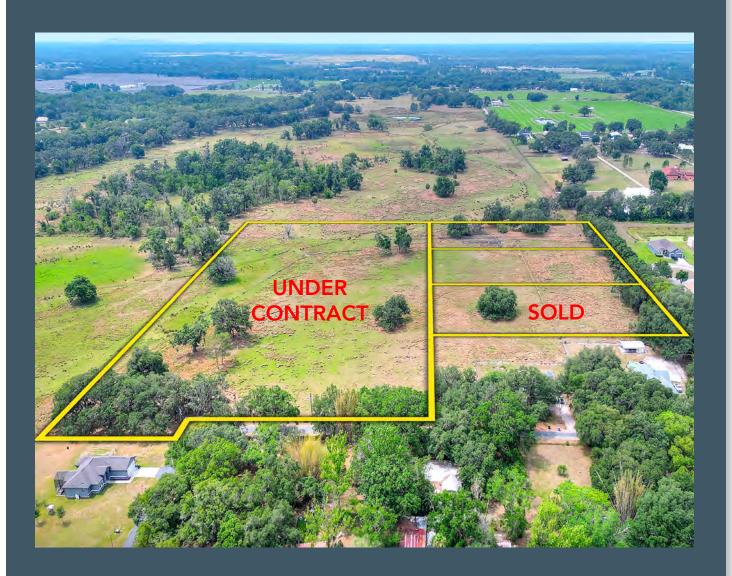

# Lots 3-4:

Acreage:

2.26± Acres Each Parcel

Price:

\$200,000 Each Parcel

Road Frontage: 30 foot Easement

# Lot 5: UNDER CONTRACT

Acreage: 10.59± Acres

Price: \$600,000

Road Frontage:

328 feet on Kilgore Road