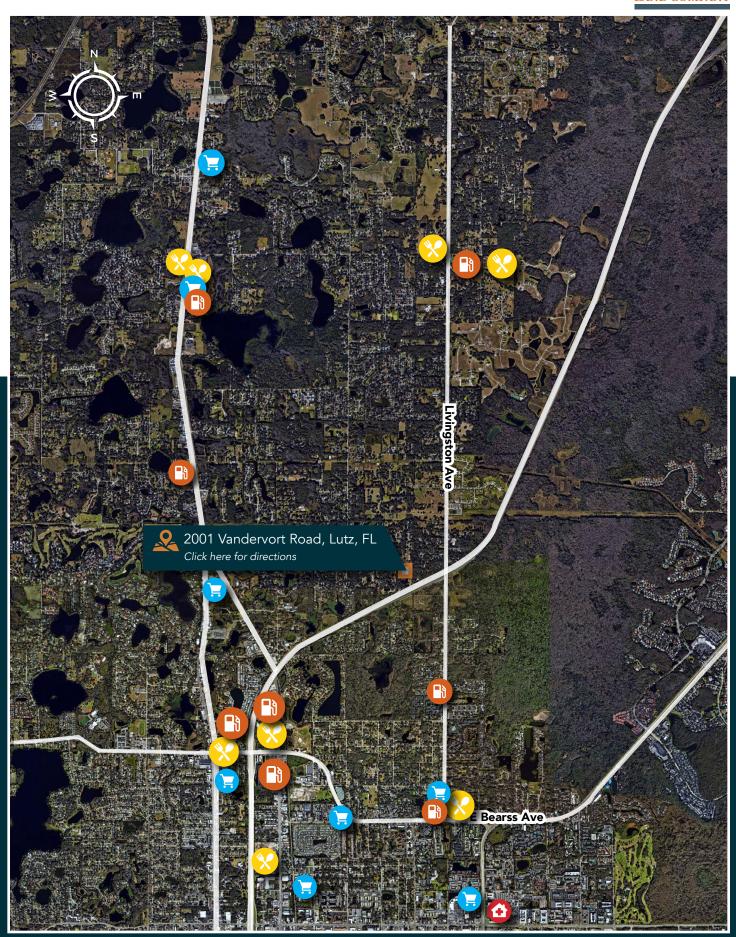

# Property Highlights

8 Stall Horse Barn with 2 Tack Rooms, Feed Room, Bathroom, and 2 Wash Racks

Magnificent Sprawling Oak Trees

8 Acres of Open Pasture, 2 Ponds and Shade Trees

| Property Address | 2001 Vandervort Road,<br>Lutz, Florida 33549 | STR                  | 30-27-19                                              |
|------------------|----------------------------------------------|----------------------|-------------------------------------------------------|
| Property Type    | Homes with Acreage                           | Road Frontage        | 150' on Vandervort Road                               |
| Size             | 8.32± Acres                                  | Site<br>Improvements | 1962 Single Family Home;<br>1,477HSF/1,643GSF/4BR/2BA |
| Zoning           | ASC-1                                        | Property Taxes       | \$4,400.00 (2022)                                     |
| Future Land Use  | R-1                                          | County               | Hillsborough                                          |
| Price            | \$1,100,000                                  | Folio/Parcel ID      | 034077-0000                                           |