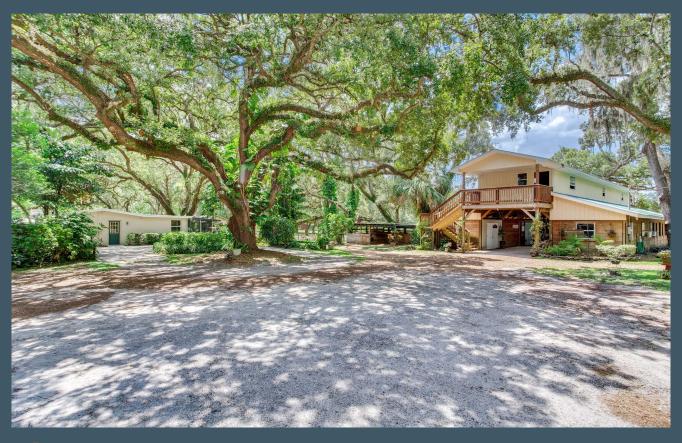

#### **Property Overview**

EQUESTRIAN OASIS WITH SPRAWLING OAK TREES AND SINGLE FAMILY HOME ON 8± ACRES! Nestled under the live oaks, you'll find this meticulously maintained 8 stall, center-aisle horse barn conveniently located in Lutz. With 12'x12' stalls, 2 tack rooms, feed room, wash racks, bathroom with washer and dryer, and all of the extra's you could imagine; this working horse farm is ready to accommodate you, your family and your four-legged friends. Fenced and cross-fenced, you'll have 4 separate paddocks and a shaded riding arena. The block home has 4 bedrooms and 2 bathrooms. There is more potential to expand the barn by finishing the framed loft space upstairs and creating an apartment or office space. Additionally, there are two pole barns that offer 8 more stalls or extra storage. While this property sits waiting to welcome you, there is future potential here with multiple spectacular homesites to choose from. If you're looking to enjoy the country lifestyle but also value the convenience of being in Tampa, this is the perfect place for you!

# Property Highlights

8 Stall Horse Barn with 2 Tack Rooms, Feed Room, Bathroom, and 2 Wash Racks

Magnificent Sprawling Oak Trees

8 Acres of Open Pasture, 2 Ponds and Shade Trees

| Property Address | 2001 Vandervort Road,<br>Lutz, Florida 33549 | STR                  | 30-27-19                                              |
|------------------|----------------------------------------------|----------------------|-------------------------------------------------------|
| Property Type    | Homes with Acreage                           | Road Frontage        | 150' on Vandervort Road                               |
| Size             | 8.32± Acres                                  | Site<br>Improvements | 1962 Single Family Home;<br>1,477HSF/1,643GSF/4BR/2BA |
| Zoning           | ASC-1                                        | Property Taxes       | \$4,400.00 (2022)                                     |
| Future Land Use  | R-1                                          | County               | Hillsborough                                          |
| Price            | \$1,100,000                                  | Folio/Parcel ID      | 034077-0000                                           |