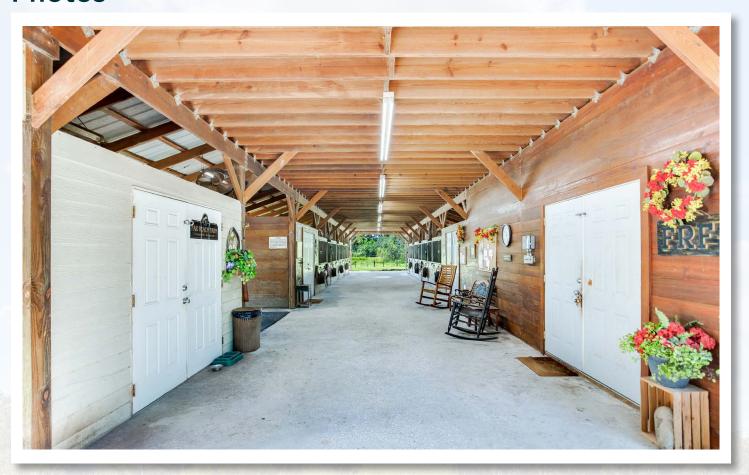

#### **Property Overview**

EQUESTRIAN OASIS WITH SPRAWLING OAK TREES AND SINGLE FAMILY HOME ON 8± ACRES! Nestled under the live oaks, you'll find this meticulously maintained 8 stall, center-aisle horse barn conveniently located in Lutz. With 12'x12' stalls, 2 tack rooms, feed room, wash racks, bathroom with washer and dryer, and all of the extra's you could imagine; this working horse farm is ready to accommodate you, your family and your four-legged friends. Fenced and cross-fenced, you'll have 4 separate paddocks and a shaded riding arena. The block home has 4 bedrooms and 2 bathrooms. There is more potential to expand the barn by finishing the framed loft space upstairs and creating an apartment or office space. Additionally, there are two pole barns that offer 8 more stalls or extra storage. While this property sits waiting to welcome you, there is future potential here with multiple spectacular homesites to choose from. If you're looking to enjoy the country lifestyle but also value the convenience of being in Tampa, this is the perfect place for you!

# Property Highlights

8 Stall Horse Barn with 2 Tack Rooms, Feed Room, Bathroom, and 2 Wash Racks

Magnificent Sprawling Oak Trees

8 Acres of Open Pasture, 2 Ponds and Shade Trees

| Property Address | 2001 Vandervort Road,<br>Lutz, Florida 33549 | STR                  | 30-27-19                                              |
|------------------|----------------------------------------------|----------------------|-------------------------------------------------------|
| Property Type    | Homes with Acreage                           | Road Frontage        | 150' on Vandervort Road                               |
| Size             | 8.32± Acres                                  | Site<br>Improvements | 1962 Single Family Home;<br>1,477HSF/1,643GSF/4BR/2BA |
| Zoning           | ASC-1                                        | Property Taxes       | \$4,400.00 (2022)                                     |
| Future Land Use  | R-1                                          | County               | Hillsborough                                          |
| Price            | \$1,100,000                                  | Folio/Parcel ID      | 034077-0000                                           |

## **Photos**

### **Photos**