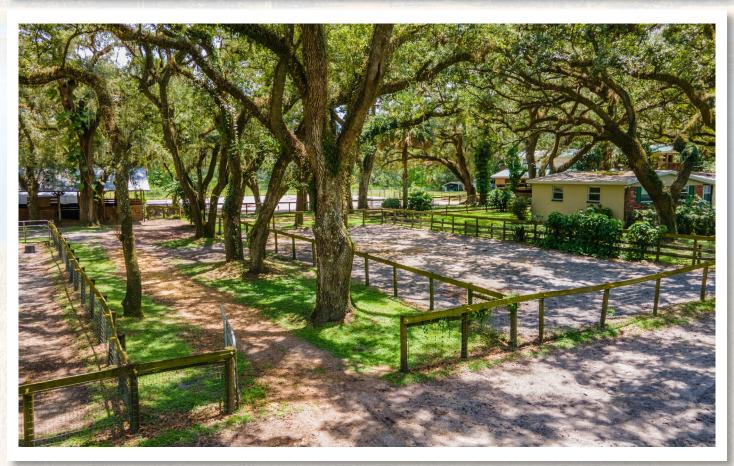

#### **Property Overview**

EQUESTRIAN OASIS WITH SPRAWLING OAK TREES AND SINGLE FAMILY HOME ON 8± ACRES! Nestled under the live oaks, you'll find this meticulously maintained 8 stall, center-aisle horse barn conveniently located in Lutz. With 12'x12' stalls, 2 tack rooms, feed room, wash racks, bathroom with washer and dryer, and all of the extra's you could imagine; this working horse farm is ready to accommodate you, your family and your four-legged friends. Fenced and cross-fenced, you'll have 4 separate paddocks and a shaded riding arena. The block home has 4 bedrooms and 2 bathrooms. There is more potential to expand the barn by finishing the framed loft space upstairs and creating an apartment or office space. Additionally, there are two pole barns that offer 8 more stalls or extra storage. While this property sits waiting to welcome you, there is future potential here with multiple spectacular homesites to choose from. If you're looking to enjoy the country lifestyle but also value the convenience of being in Tampa, this is the perfect place for you!

# Property Highlights

8 Stall Horse Barn with 2 Tack Rooms, Feed Room, Bathroom, and 2 Wash Racks

Magnificent Sprawling Oak Trees

8 Acres of Open Pasture, 2 Ponds and Shade Trees

| Property Address | 2001 Vandervort Road,<br>Lutz, Florida 33549 | STR                  | 30-27-19                                              |
|------------------|----------------------------------------------|----------------------|-------------------------------------------------------|
| Property Type    | Homes with Acreage                           | Road Frontage        | 150' on Vandervort Road                               |
| Size             | 8.32± Acres                                  | Site<br>Improvements | 1962 Single Family Home;<br>1,477HSF/1,643GSF/4BR/2BA |
| Zoning           | ASC-1                                        | Property Taxes       | \$4,400.00 (2022)                                     |
| Future Land Use  | R-1                                          | County               | Hillsborough                                          |
| Price            | \$1,100,000                                  | Folio/Parcel ID      | 034077-0000                                           |