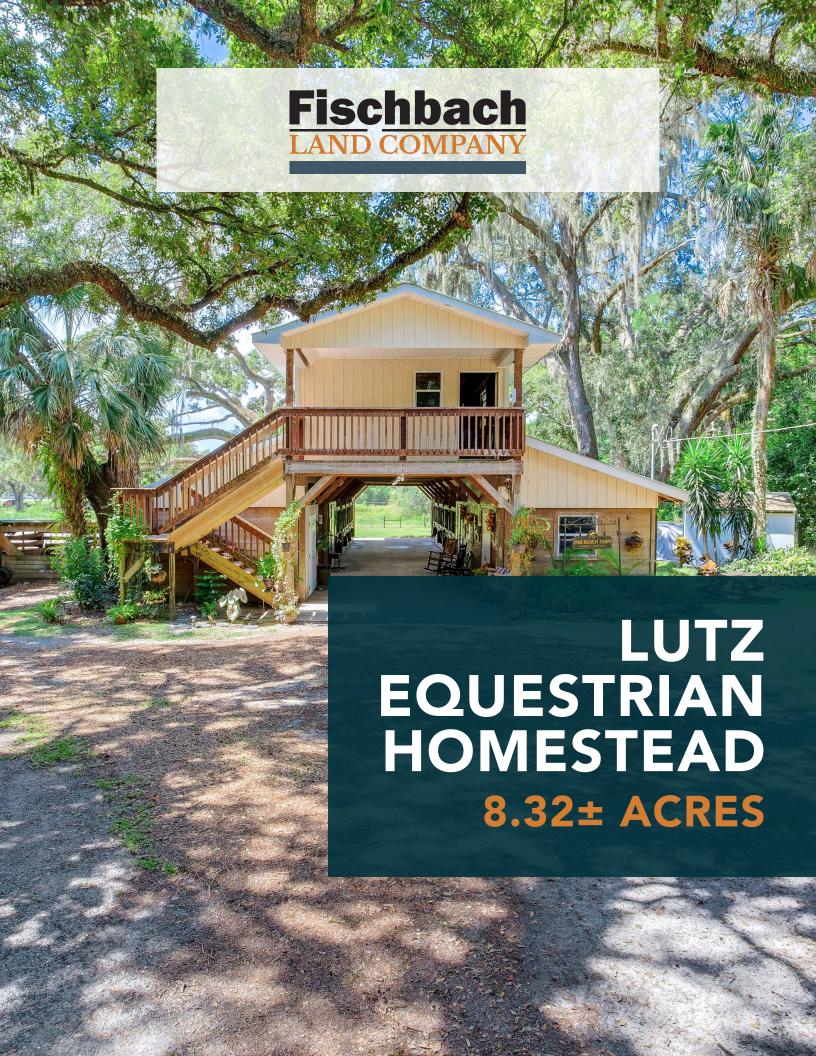

#### **Property Overview**

EQUESTRIAN OASIS WITH SPRAWLING OAK TREES AND SINGLE FAMILY HOME ON 8± ACRES! Nestled under the live oaks, you'll find this meticulously maintained 8 stall, center-aisle horse barn conveniently located in Lutz. With 12'x12' stalls, 2 tack rooms, feed room, wash racks, bathroom with washer and dryer, and all of the extra's you could imagine; this working horse farm is ready to accommodate you, your family and your four-legged friends. Fenced and cross-fenced, you'll have 4 separate paddocks and a shaded riding arena. The block home has 4 bedrooms and 2 bathrooms. There is more potential to expand the barn by finishing the framed loft space upstairs and creating an apartment or office space. Additionally, there are two pole barns that offer 8 more stalls or extra storage. While this property sits waiting to welcome you, there is future potential here with multiple spectacular homesites to choose from. If you're looking to enjoy the country lifestyle but also value the convenience of being in Tampa, this is the perfect place for you!

# Property Highlights

8 Stall Horse Barn with 2 Tack Rooms, Feed Room, Bathroom, and 2 Wash Racks

Magnificent Sprawling Oak Trees

8 Acres of Open Pasture, 2 Ponds and Shade Trees

| Property Address | 2001 Vandervort Road,<br>Lutz, Florida 33549 | STR                  | 30-27-19                                              |
|------------------|----------------------------------------------|----------------------|-------------------------------------------------------|
| Property Type    | Homes with Acreage                           | Road Frontage        | 150' on Vandervort Road                               |
| Size             | 8.32± Acres                                  | Site<br>Improvements | 1962 Single Family Home;<br>1,477HSF/1,643GSF/4BR/2BA |
| Zoning           | ASC-1                                        | Property Taxes       | \$4,400.00 (2022)                                     |
| Future Land Use  | R-1                                          | County               | Hillsborough                                          |
| Price            | \$1,100,000                                  | Folio/Parcel ID      | 034077-0000                                           |