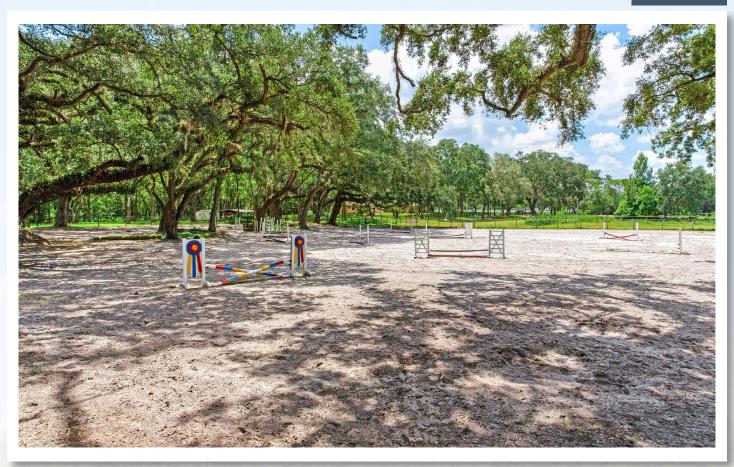

#### **Property Overview**

EQUESTRIAN OASIS WITH SPRAWLING OAK TREES AND SINGLE FAMILY HOME ON 8± ACRES! Nestled under the live oaks, you'll find this meticulously maintained 8 stall, center-aisle horse barn conveniently located in Lutz. With 12'x12' stalls, 2 tack rooms, feed room, wash racks, bathroom with washer and dryer, and all of the extra's you could imagine; this working horse farm is ready to accommodate you, your family and your four-legged friends. Fenced and cross-fenced, you'll have 4 separate paddocks and a shaded riding arena. The block home has 4 bedrooms and 2 bathrooms. There is more potential to expand the barn by finishing the framed loft space upstairs and creating an apartment or office space. Additionally, there are two pole barns that offer 8 more stalls or extra storage. While this property sits waiting to welcome you, there is future potential here with multiple spectacular homesites to choose from. If you're looking to enjoy the country lifestyle but also value the convenience of being in Tampa, this is the perfect place for you!

# Property Highlights

8 Stall Horse Barn with 2 Tack Rooms, Feed Room, Bathroom, and 2 Wash Racks

Magnificent Sprawling Oak Trees

8 Acres of Open Pasture, 2 Ponds and Shade Trees

| Property Address | 2001 Vandervort Road,<br>Lutz, Florida 33549 | STR                  | 30-27-19                                              |
|------------------|----------------------------------------------|----------------------|-------------------------------------------------------|
| Property Type    | Homes with Acreage                           | Road Frontage        | 150' on Vandervort Road                               |
| Size             | 8.32± Acres                                  | Site<br>Improvements | 1962 Single Family Home;<br>1,477HSF/1,643GSF/4BR/2BA |
| Zoning           | ASC-1                                        | Property Taxes       | \$4,400.00 (2022)                                     |
| Future Land Use  | R-1                                          | County               | Hillsborough                                          |
| Price            | \$1,100,000                                  | Folio/Parcel ID      | 034077-0000                                           |