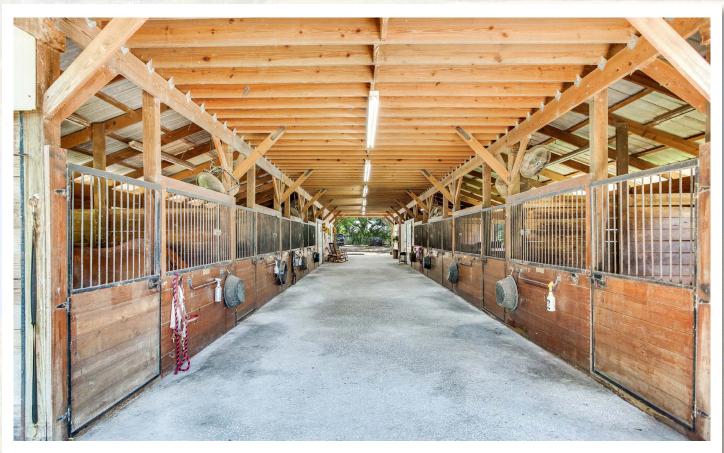

#### **Property Overview**

EQUESTRIAN OASIS WITH SPRAWLING OAK TREES AND SINGLE FAMILY HOME ON 8± ACRES! Nestled under the live oaks, you'll find this meticulously maintained 8 stall, center-aisle horse barn conveniently located in Lutz. With 12'x12' stalls, 2 tack rooms, feed room, wash racks, bathroom with washer and dryer, and all of the extra's you could imagine; this working horse farm is ready to accommodate you, your family and your four-legged friends. Fenced and cross-fenced, you'll have 4 separate paddocks and a shaded riding arena. The block home has 4 bedrooms and 2 bathrooms. There is more potential to expand the barn by finishing the framed loft space upstairs and creating an apartment or office space. Additionally, there are two pole barns that offer 8 more stalls or extra storage. While this property sits waiting to welcome you, there is future potential here with multiple spectacular homesites to choose from. If you're looking to enjoy the country lifestyle but also value the convenience of being in Tampa, this is the perfect place for you!

# Property Highlights

8 Stall Horse Barn with 2 Tack Rooms, Feed Room, Bathroom, and 2 Wash Racks

Magnificent Sprawling Oak Trees

8 Acres of Open Pasture, 2 Ponds and Shade Trees

| Property Address | 2001 Vandervort Road,<br>Lutz, Florida 33549 | STR                  | 30-27-19                                              |
|------------------|----------------------------------------------|----------------------|-------------------------------------------------------|
| Property Type    | Homes with Acreage                           | Road Frontage        | 150' on Vandervort Road                               |
| Size             | 8.32± Acres                                  | Site<br>Improvements | 1962 Single Family Home;<br>1,477HSF/1,643GSF/4BR/2BA |
| Zoning           | ASC-1                                        | Property Taxes       | \$4,400.00 (2022)                                     |
| Future Land Use  | R-1                                          | County               | Hillsborough                                          |
| Price            | \$1,100,000                                  | Folio/Parcel ID      | 034077-0000                                           |