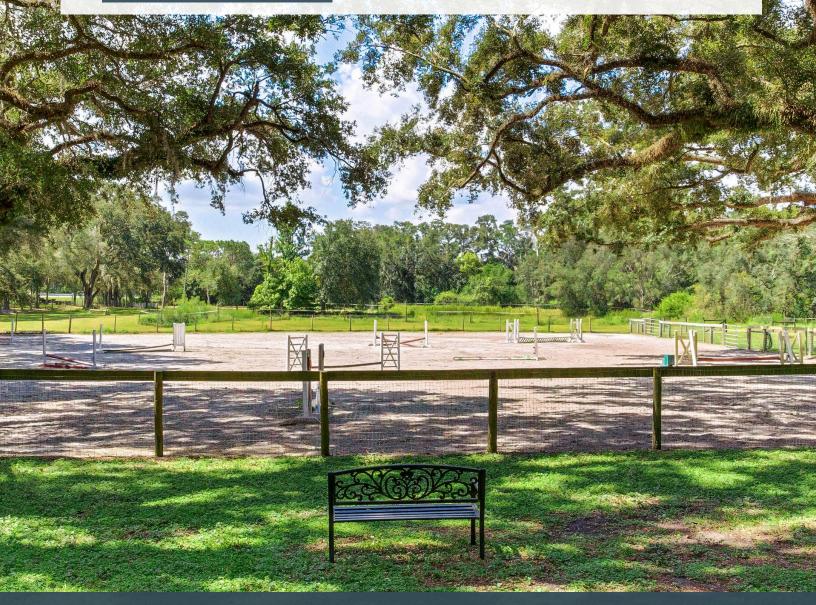

#### **Property Overview**

EQUESTRIAN OASIS WITH SPRAWLING OAK TREES AND SINGLE FAMILY HOME ON 8± ACRES! Nestled under the live oaks, you'll find this meticulously maintained 8 stall, center-aisle horse barn conveniently located in Lutz. With 12'x12' stalls, 2 tack rooms, feed room, wash racks, bathroom with washer and dryer, and all of the extra's you could imagine; this working horse farm is ready to accommodate you, your family and your four-legged friends. Fenced and cross-fenced, you'll have 4 separate paddocks and a shaded riding arena. The block home has 4 bedrooms and 2 bathrooms. There is more potential to expand the barn by finishing the framed loft space upstairs and creating an apartment or office space. Additionally, there are two pole barns that offer 8 more stalls or extra storage. While this property sits waiting to welcome you, there is future potential here with multiple spectacular homesites to choose from. If you're looking to enjoy the country lifestyle but also value the convenience of being in Tampa, this is the perfect place for you!

# Property Highlights

8 Stall Horse Barn with 2 Tack Rooms, Feed Room, Bathroom, and 2 Wash Racks

Magnificent Sprawling Oak Trees

8 Acres of Open Pasture, 2 Ponds and Shade Trees

| Property Address | 2001 Vandervort Road,<br>Lutz, Florida 33549 | STR                  | 30-27-19                                              |
|------------------|----------------------------------------------|----------------------|-------------------------------------------------------|
| Property Type    | Homes with Acreage                           | Road Frontage        | 150' on Vandervort Road                               |
| Size             | 8.32± Acres                                  | Site<br>Improvements | 1962 Single Family Home;<br>1,477HSF/1,643GSF/4BR/2BA |
| Zoning           | ASC-1                                        | Property Taxes       | \$4,400.00 (2022)                                     |
| Future Land Use  | R-1                                          | County               | Hillsborough                                          |
| Price            | \$1,100,000                                  | Folio/Parcel ID      | 034077-0000                                           |