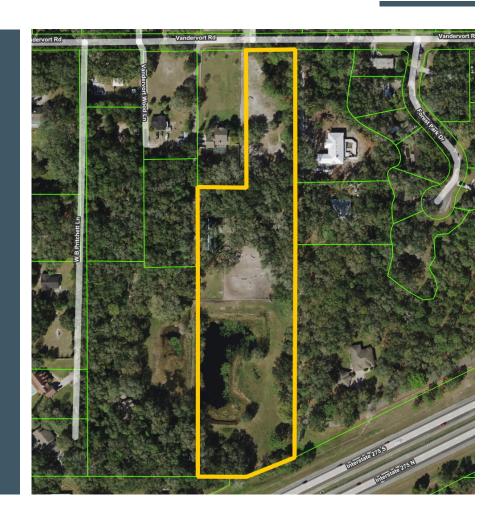

# Property Highlights

8 Stall Horse Barn with 2 Tack Rooms, Feed Room, Bathroom, and 2 Wash Racks

Magnificent Sprawling Oak Trees

8 Acres of Open Pasture, 2 Ponds and Shade Trees

| Property Address | 2001 Vandervort Road,<br>Lutz, Florida 33549 | STR                  | 30-27-19                                              |
|------------------|----------------------------------------------|----------------------|-------------------------------------------------------|
| Property Type    | Homes with Acreage                           | Road Frontage        | 150' on Vandervort Road                               |
| Size             | 8.32± Acres                                  | Site<br>Improvements | 1962 Single Family Home;<br>1,477HSF/1,643GSF/4BR/2BA |
| Zoning           | ASC-1                                        | Property Taxes       | \$4,400.00 (2022)                                     |
| Future Land Use  | R-1                                          | County               | Hillsborough                                          |
| Price            | \$1,100,000                                  | Folio/Parcel ID      | 034077-0000                                           |