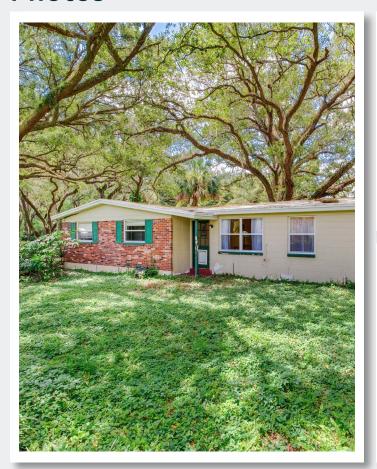

#### **Property Overview**

EQUESTRIAN OASIS WITH SPRAWLING OAK TREES AND SINGLE FAMILY HOME ON 8± ACRES! Nestled under the live oaks, you'll find this meticulously maintained 8 stall, center-aisle horse barn conveniently located in Lutz. With 12'x12' stalls, 2 tack rooms, feed room, wash racks, bathroom with washer and dryer, and all of the extra's you could imagine; this working horse farm is ready to accommodate you, your family and your four-legged friends. Fenced and cross-fenced, you'll have 4 separate paddocks and a shaded riding arena. The block home has 4 bedrooms and 2 bathrooms. There is more potential to expand the barn by finishing the framed loft space upstairs and creating an apartment or office space. Additionally, there are two pole barns that offer 8 more stalls or extra storage. While this property sits waiting to welcome you, there is future potential here with multiple spectacular homesites to choose from. If you're looking to enjoy the country lifestyle but also value the convenience of being in Tampa, this is the perfect place for you!

# Property Highlights

8 Stall Horse Barn with 2 Tack Rooms, Feed Room, Bathroom, and 2 Wash Racks

Magnificent Sprawling Oak Trees

8 Acres of Open Pasture, 2 Ponds and Shade Trees

| Property Address | 2001 Vandervort Road,<br>Lutz, Florida 33549 | STR                  | 30-27-19                                              |
|------------------|----------------------------------------------|----------------------|-------------------------------------------------------|
| Property Type    | Homes with Acreage                           | Road Frontage        | 150' on Vandervort Road                               |
| Size             | 8.32± Acres                                  | Site<br>Improvements | 1962 Single Family Home;<br>1,477HSF/1,643GSF/4BR/2BA |
| Zoning           | ASC-1                                        | Property Taxes       | \$4,400.00 (2022)                                     |
| Future Land Use  | R-1                                          | County               | Hillsborough                                          |
| Price            | \$1,100,000                                  | Folio/Parcel ID      | 034077-0000                                           |