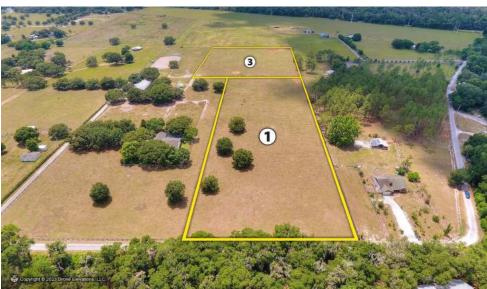

County: Hillsborough

**Sale Price:** 

• Lot 1 - \$350,000

• Lot 3 - \$350,000

Acreage:

• Lot 1 - 5.5 Acres

Lot 3 - 4.6 Acres

**Property Address:** 0 Powerline Road, Lithia, FL 33547

Nearest Intersect on: Powerline Road and Polo Club Lane

**Road Frontage:** 

• Lot 1: 285 +/- Feet on Powerline Road

Lot 3: Easement Access

Zoning: AR

Future Land Use: AR

STR: 14-30-21

Property Uses: Deed-Restricted Residential Homesite

**Schools:** 

• Elementary School: Pinecrest

Middle School: RandallHigh School: Newsome

High And Dry, Located on a Small Road with Custom Estates
Plenty of Space For a Sprawling Home, Spectacular Outdoor Space and Your Farm Animals!