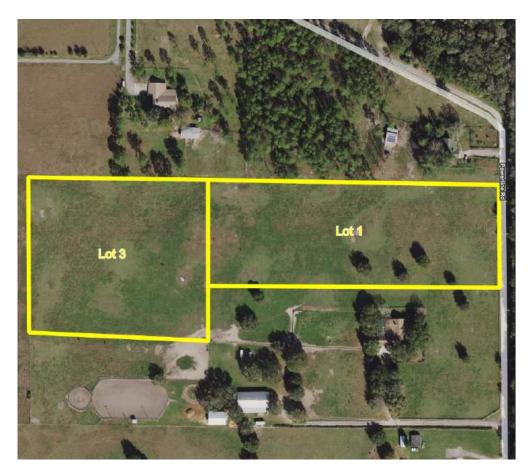

County: Hillsborough

**Sale Price:** 

• Lot 1 - \$350,000

• Lot 3 - \$350,000

Acreage:

• Lot 1 - 5.5 Acres

Lot 3 - 4.6 Acres

**Property Address:** 0 Powerline Road, Lithia, FL 33547

Nearest Intersect on: Powerline Road and Polo Club Lane

**Road Frontage:** 

• Lot 1: 285 +/- Feet on Powerline Road

Lot 3: Easement Access

Zoning: AR

Future Land Use: AR

STR: 14-30-21

Property Uses: Deed-Restricted Residential Homesite