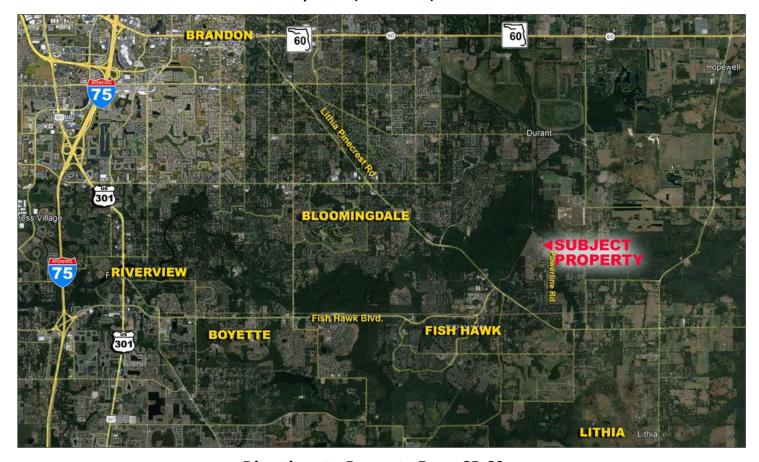

#### Near I-75, SR 60, Brandon, and Lithia

#### **Directions to Property From SR 60:**

- Head south on S County Road 39 (5.5 mi)
- Turn right onto Thompson Road (2.3 mi)
- Turn right onto Powerline Road (0.7 mi)
- Destination will be on your left