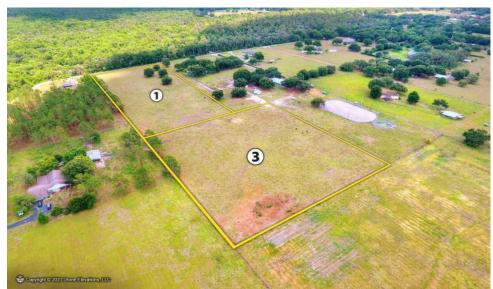

County: Hillsborough

**Sale Price:** 

• Lot 1 - \$350,000

• Lot 3 - \$350,000

Acreage:

• Lot 1 - 5.5 Acres

Lot 3 - 4.6 Acres

**Property Address:** 0 Powerline Road, Lithia, FL 33547

Nearest Intersect on: Powerline Road and Polo Club Lane

**Road Frontage:** 

• Lot 1: 285 +/- Feet on Powerline Road

Lot 3: Easement Access

Zoning: AR

Future Land Use: AR

STR: 14-30-21

Property Uses: Deed-Restricted Residential Homesite

**Schools:** 

• Elementary School: Pinecrest

Middle School: RandallHigh School: Newsome

High And Dry, Located on a Small Road with Custom Estates
Plenty of Space For a Sprawling Home, Spectacular Outdoor Space and Your Farm Animals!