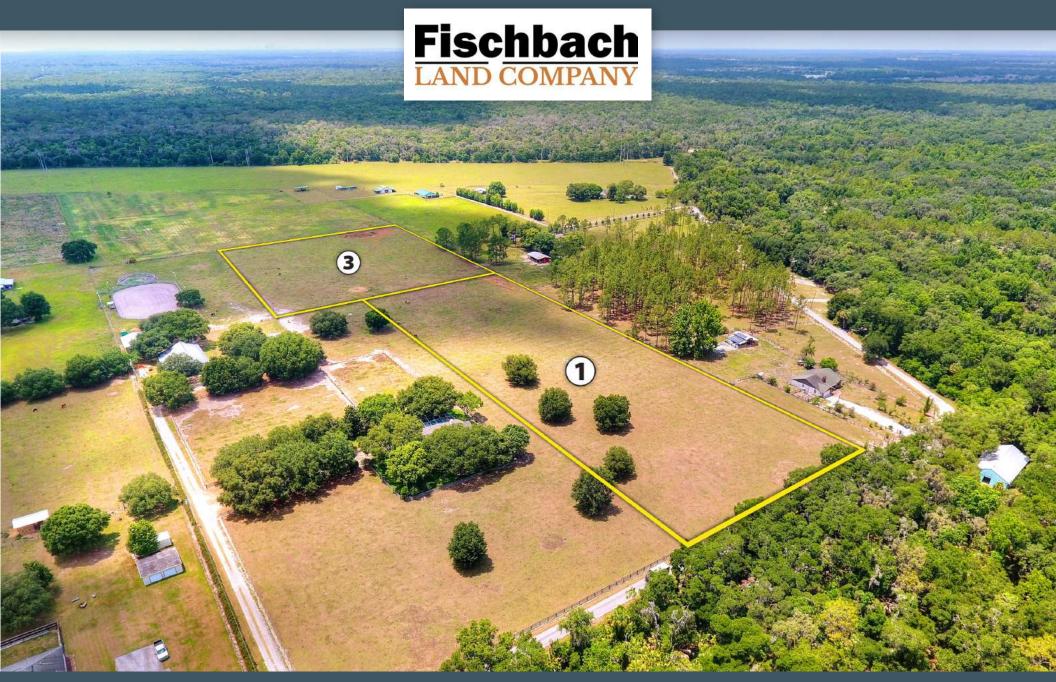

HIGHLY SOUGHT-AFTER LITHIA ACREAGE HOMESITES! This hidden area of Lithia boasts the spectacular country sunsets and charming rural feel, yet surprisingly close to the conveniences of town. High and dry, located on a small

road with custom estates, you won't find a more perfect place to build your dream home! 5+/- acres offers plenty of space for a sprawling home, spectacular outdoor space and your farm animals!

**Property Type:** Acreage Homesite

County: Hillsborough

**Sale Price:** 

• Lot 1 - \$350,000

• Lot 3 - \$350,000

Acreage:

• Lot 1 - 5.5 Acres

Lot 3 - 4.6 Acres

**Property Address:** 0 Powerline Road, Lithia, FL 33547

Nearest Intersect on: Powerline Road and Polo Club Lane

**Road Frontage:** 

• Lot 1: 285 +/- Feet on Powerline Road

Lot 3: Easement Access

Zoning: AR

Future Land Use: AR

STR: 14-30-21

Property Uses: Deed-Restricted Residential Homesite

**Schools:** 

• Elementary School: Pinecrest

Middle School: RandallHigh School: Newsome

High And Dry, Located on a Small Road with Custom Estates
Plenty of Space For a Sprawling Home, Spectacular Outdoor Space and Your Farm Animals!