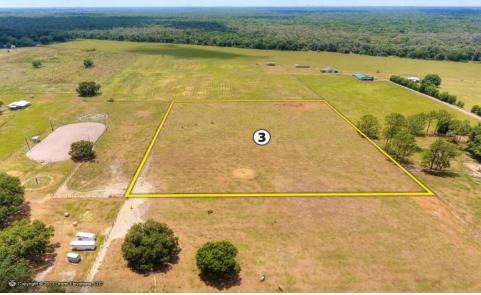

County: Hillsborough

**Sale Price:** 

• Lot 1 - \$350,000

• Lot 3 - \$350,000

Acreage:

• Lot 1 - 5.5 Acres

Lot 3 - 4.6 Acres

**Property Address:** 0 Powerline Road, Lithia, FL 33547

Nearest Intersect on: Powerline Road and Polo Club Lane

**Road Frontage:** 

• Lot 1: 285 +/- Feet on Powerline Road

Lot 3: Easement Access

Zoning: AR

Future Land Use: AR

STR: 14-30-21

Property Uses: Deed-Restricted Residential Homesite