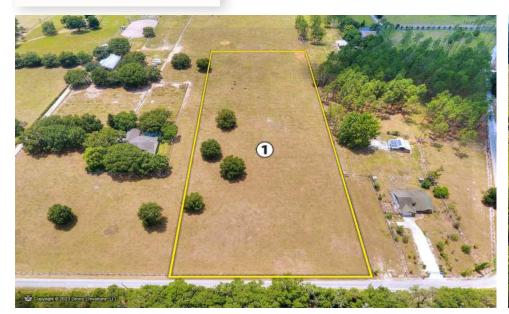

County: Hillsborough

**Sale Price:** 

• Lot 1 - \$350,000

• Lot 3 - \$350,000

Acreage:

• Lot 1 - 5.5 Acres

Lot 3 - 4.6 Acres

**Property Address:** 0 Powerline Road, Lithia, FL 33547

Nearest Intersect on: Powerline Road and Polo Club Lane

**Road Frontage:** 

• Lot 1: 285 +/- Feet on Powerline Road

Lot 3: Easement Access

Zoning: AR

Future Land Use: AR

STR: 14-30-21

Property Uses: Deed-Restricted Residential Homesite