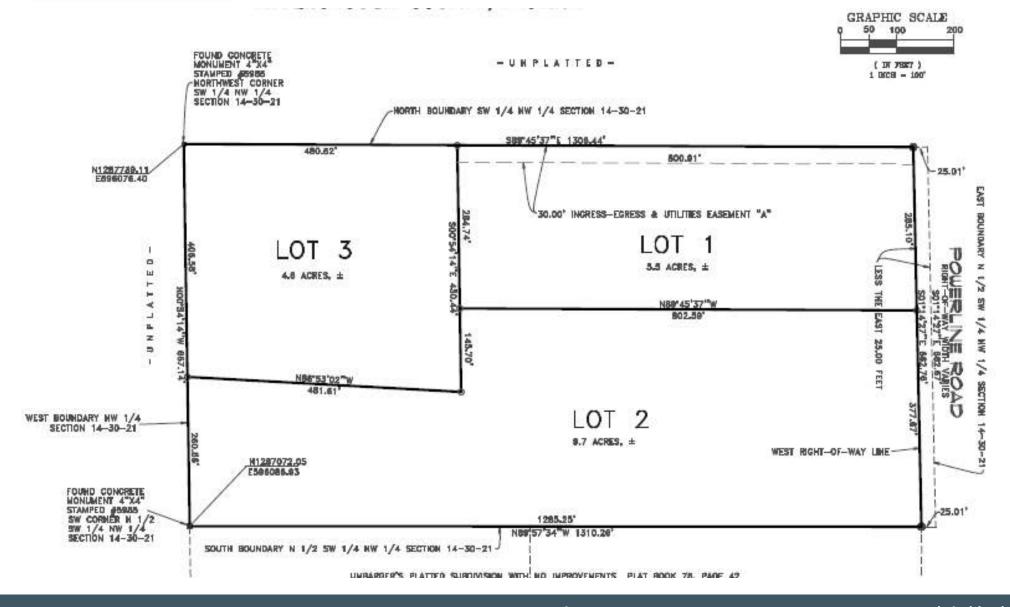

### **Plat**

County: Hillsborough

**Sale Price:** 

• Lot 1 - \$350,000

• Lot 3 - \$350,000

Acreage:

• Lot 1 - 5.5 Acres

Lot 3 - 4.6 Acres

**Property Address:** 0 Powerline Road, Lithia, FL 33547

Nearest Intersect on: Powerline Road and Polo Club Lane

**Road Frontage:** 

• Lot 1: 285 +/- Feet on Powerline Road

Lot 3: Easement Access

Zoning: AR

Future Land Use: AR

STR: 14-30-21

Property Uses: Deed-Restricted Residential Homesite