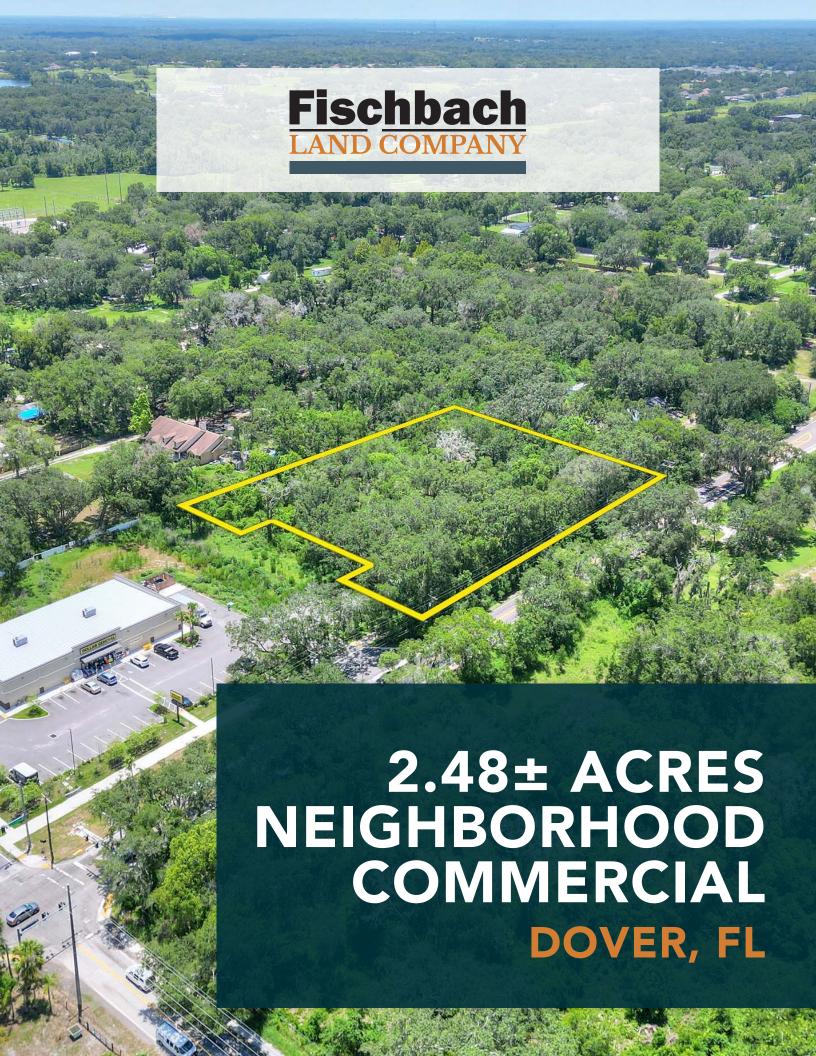

## **Property Overview**

2.48± acre outparcel just south of the lighted intersection of N Valrico Road and E Wheeler Road in Dover, FL. This site is adjacent to a new Dollar General and is zoned for 10,000 SF of office, 5,000 SF of retail, and 5,000 SF of child care center uses, with other commercial neighborhood uses permitted. The property features 354± feet of frontage and is dry and level. Only 2.4± miles north of State Road 60 and 4.8±miles to the I-75 on ramp.

## **Property Highlights**

Zoned for 20,000 SF of office, retail, and child care center uses Access to site in place

Neighborhood Commercial Uses Permitted

| Property Address | 0 N. Valrico Road, Dover, FL<br>33527 | STR             | 07-29-21                |
|------------------|---------------------------------------|-----------------|-------------------------|
| Property Type    | Commercial Land                       | Road Frontage   | 354' on N. Valrico Road |
| Size             | 2.48± Acres                           | Utilities       | Well & Septic           |
| Zoning           | PD                                    | Property Taxes  | \$4,604.33 (2022)       |
| Future Land Use  | R-2                                   | County          | Hillsborough            |
| Price            | \$250,000                             | Folio/Parcel ID | 084848-0000             |