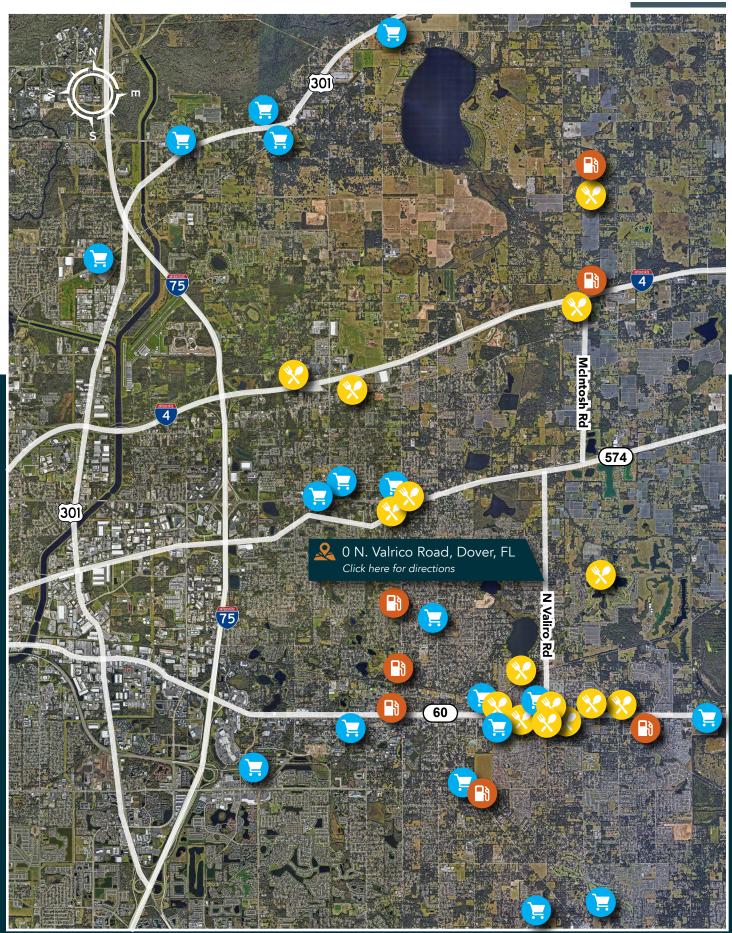

## **Property Overview**

2.48± acre outparcel just south of the lighted intersection of N Valrico Road and E Wheeler Road in Dover, FL. This site is adjacent to a new Dollar General and is zoned for 10,000 SF of office, 5,000 SF of retail, and 5,000 SF of child care center uses, with other commercial neighborhood uses permitted. The property features 354± feet of frontage and is dry and level. Only 2.4± miles north of State Road 60 and 4.8±miles to the I-75 on ramp.