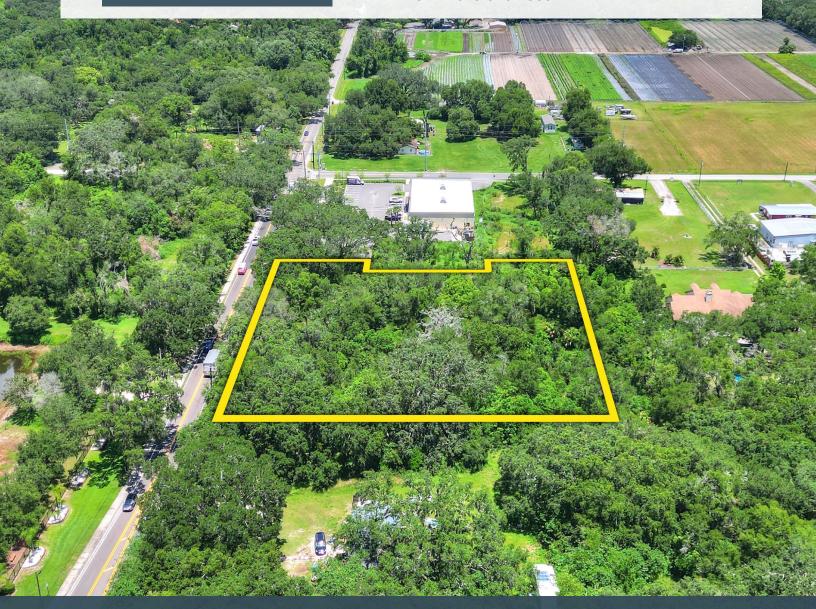

## **Property Overview**

2.48± acre outparcel just south of the lighted intersection of N Valrico Road and E Wheeler Road in Dover, FL. This site is adjacent to a new Dollar General and is zoned for 10,000 SF of office, 5,000 SF of retail, and 5,000 SF of child care center uses, with other commercial neighborhood uses permitted. The property features 354± feet of frontage and is dry and level. Only 2.4± miles north of State Road 60 and 4.8±miles to the I-75 on ramp.

## **Property Highlights**

Zoned for 20,000 SF of office, retail, and child care center uses Access to site in place

Neighborhood Commercial Uses Permitted

| Property Address | 0 N. Valrico Road, Dover, FL<br>33527 | STR             | 07-29-21                |
|------------------|---------------------------------------|-----------------|-------------------------|
| Property Type    | Commercial Land                       | Road Frontage   | 354' on N. Valrico Road |
| Size             | 2.48± Acres                           | Utilities       | Well & Septic           |
| Zoning           | PD                                    | Property Taxes  | \$4,604.33 (2022)       |
| Future Land Use  | R-2                                   | County          | Hillsborough            |
| Price            | \$250,000                             | Folio/Parcel ID | 084848-0000             |