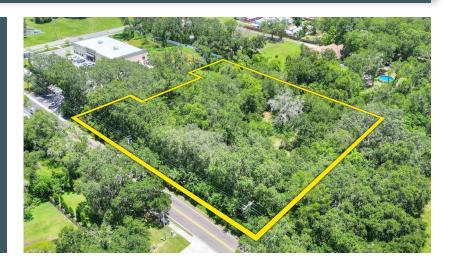

## **Property Overview**

2.48± acre outparcel just south of the lighted intersection of N Valrico Road and E Wheeler Road in Dover, FL. This site is adjacent to a new Dollar General and is zoned for 10,000 SF of office, 5,000 SF of retail, and 5,000 SF of child care center uses, with other commercial neighborhood uses permitted. The property features 354± feet of frontage and is dry and level. Only 2.4± miles north of State Road 60 and 4.8±miles to the I-75 on ramp.

## **Property Highlights**

Zoned for 20,000 SF of office, retail, and child care center uses Access to site in place

Neighborhood Commercial Uses Permitted

| Property Address | 0 N. Valrico Road, Dover, FL<br>33527 | STR             | 07-29-21                |
|------------------|---------------------------------------|-----------------|-------------------------|
| Property Type    | Commercial Land                       | Road Frontage   | 354' on N. Valrico Road |
| Size             | 2.48± Acres                           | Utilities       | Well & Septic           |
| Zoning           | PD                                    | Property Taxes  | \$4,604.33 (2022)       |
| Future Land Use  | R-2                                   | County          | Hillsborough            |
| Price            | \$250,000                             | Folio/Parcel ID | 084848-0000             |