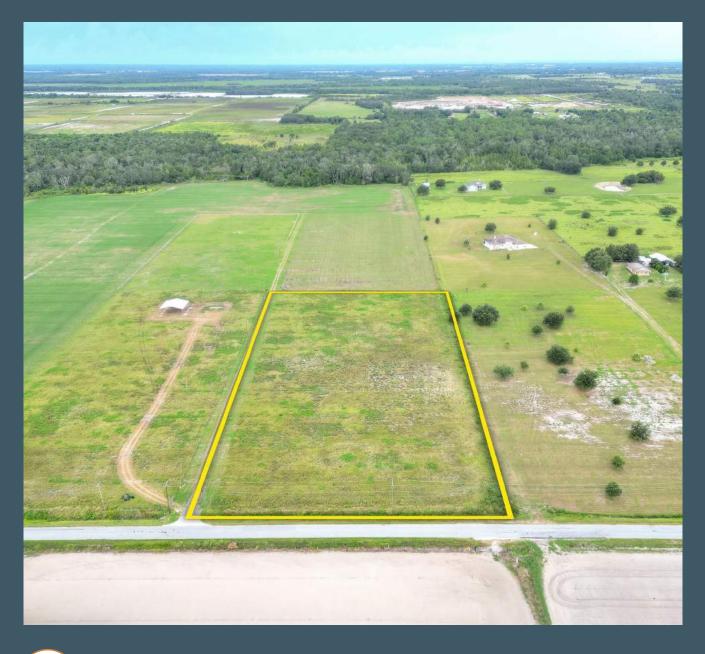

## WIMAUMA RANCHETTE 5.43± ACRES

## **Property Overview**

Build your dream home on this high and dry 5.43 acres in an ideal country setting, surrounded by custom home estates, state preserve land, and farmland. Enjoy keeping your horses on your property while just 10 minutes from the riding trails of Alafia River State Park, 10 minutes from the Balm Boyette Scrub Nature Preserve, and 20 minutes to the Little Manatee River State Park. Embrace the serenity of the country while just 15 minutes from Sun City Center and the I-75 on ramp, and 5 minutes from CR 39 which takes you directly in to Lithia, Plant City, and I-4.

 $www.FischbachLandCompany.com/WimaumaRanchette 5.43 \pm Acres$ 

| Property Address | 17809 Grange Hall Loop,<br>Wimauma, FL 33598 | County          | Hillsborough                     |
|------------------|----------------------------------------------|-----------------|----------------------------------|
| Property Type    | Acreage Homesites                            | Folio/Parcel ID | 088920-0172                      |
| Size             | 5.43± Acres                                  | STR             | 18-32-21                         |
| Zoning           | AR                                           | Utilities       | Well and Septic Required         |
| Future Land Use  | AR                                           | Road Frontage   | 328± feet on<br>Grange Hall Loop |
| Price            | \$305,000                                    | Property Taxes  | \$116.45 (2022)                  |