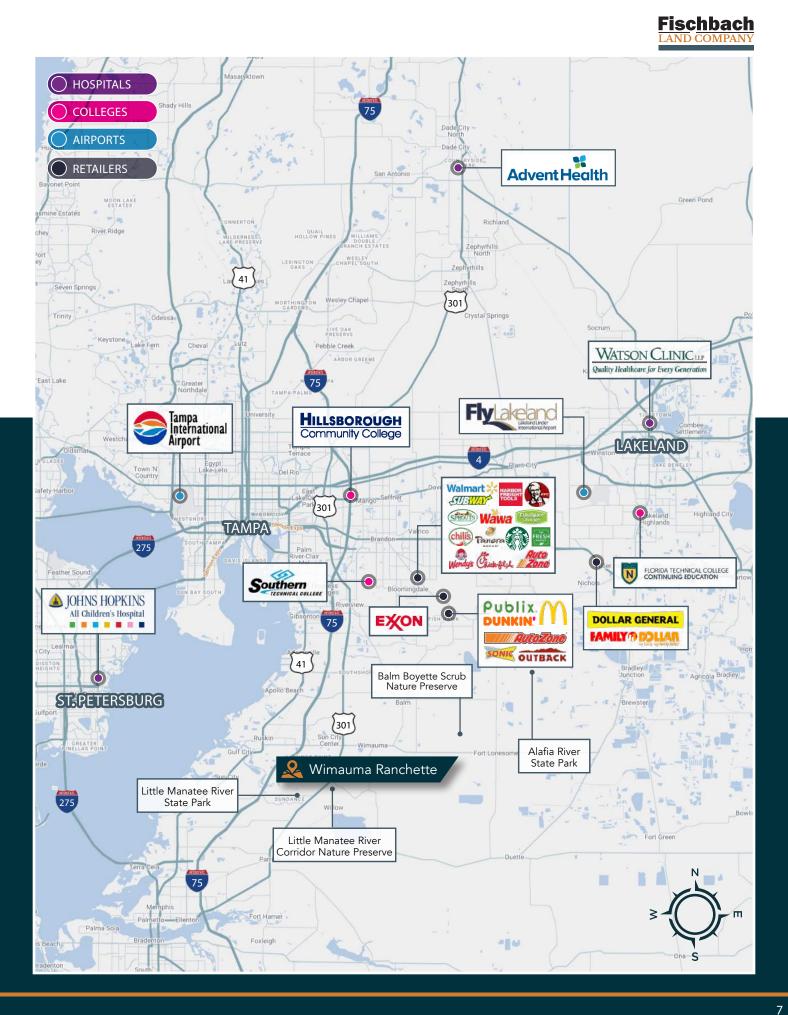

## **Property Overview**

Build your dream home on this high and dry 5.43 acres in an ideal country setting, surrounded by custom home estates, state preserve land, and farmland. Enjoy keeping your horses on your property while just 10 minutes from the riding trails of Alafia River State Park, 10 minutes from the Balm Boyette Scrub Nature Preserve, and 20 minutes to the Little Manatee River State Park. Embrace the serenity of the country while just 15 minutes from Sun City Center and the I-75 on ramp, and 5 minutes from CR 39 which takes you directly in to Lithia, Plant City, and I-4.