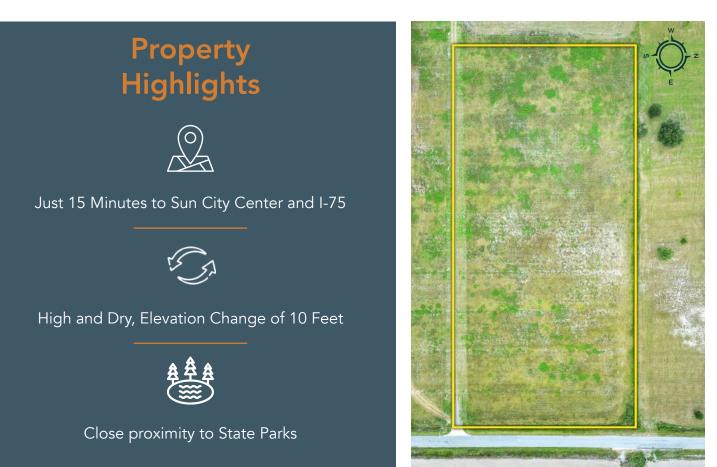

## **Property Overview**

Build your dream home on this high and dry 5.43 acres in an ideal country setting, surrounded by custom home estates, state preserve land, and farmland. Enjoy keeping your horses on your property while just 10 minutes from the riding trails of Alafia River State Park, 10 minutes from the Balm Boyette Scrub Nature Preserve, and 20 minutes to the Little Manatee River State Park. Embrace the serenity of the country while just 15 minutes from Sun City Center and the I-75 on ramp, and 5 minutes from CR 39 which takes you directly in to Lithia, Plant City, and I-4.

 $www.FischbachLandCompany.com/WimaumaRanchette 5.43 \pm Acres$ 

| Property Address | 17809 Grange Hall Loop,<br>Wimauma, FL 33598 | County          | Hillsborough                     |
|------------------|----------------------------------------------|-----------------|----------------------------------|
| Property Type    | Acreage Homesites                            | Folio/Parcel ID | 088920-0172                      |
| Size             | 5.43± Acres                                  | STR             | 18-32-21                         |
| Zoning           | AR                                           | Utilities       | Well and Septic Required         |
| Future Land Use  | AR                                           | Road Frontage   | 328± feet on<br>Grange Hall Loop |
| Price            | \$305,000                                    | Property Taxes  | \$116.45 (2022)                  |