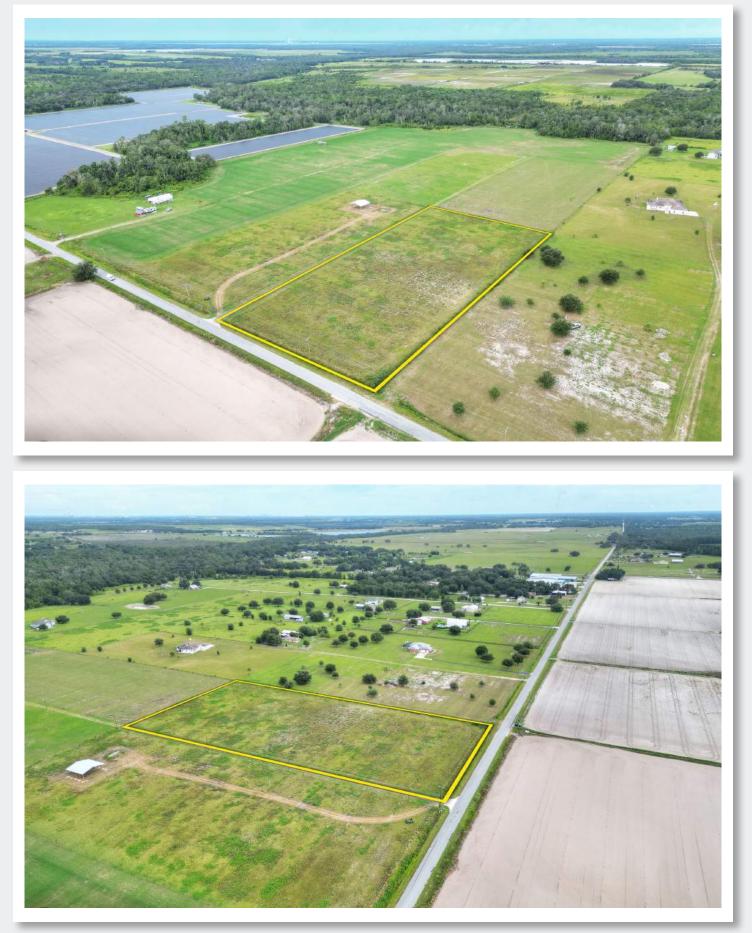

## Photos

## Photos

FISCHBACH LAND COMPANY 917 S PARSONS AVENUE, BRANDON, FL 33511 PHONE: 813-540-1000

BLAISE LELAULU, CCIM blaise@fischbachlandcompany.com

## **Property Overview**

Build your dream home on this high and dry 5.43 acres in an ideal country setting, surrounded by custom home estates, state preserve land, and farmland. Enjoy keeping your horses on your property while just 10 minutes from the riding trails of Alafia River State Park, 10 minutes from the Balm Boyette Scrub Nature Preserve, and 20 minutes to the Little Manatee River State Park. Embrace the serenity of the country while just 15 minutes from Sun City Center and the I-75 on ramp, and 5 minutes from CR 39 which takes you directly in to Lithia, Plant City, and I-4.

 $www.FischbachLandCompany.com/WimaumaRanchette 5.43 \pm Acres$ 

| Property Address | 17809 Grange Hall Loop,<br>Wimauma, FL 33598 | County          | Hillsborough                     |
|------------------|----------------------------------------------|-----------------|----------------------------------|
| Property Type    | Acreage Homesites                            | Folio/Parcel ID | 088920-0172                      |
| Size             | 5.43± Acres                                  | STR             | 18-32-21                         |
| Zoning           | AR                                           | Utilities       | Well and Septic Required         |
| Future Land Use  | AR                                           | Road Frontage   | 328± feet on<br>Grange Hall Loop |
| Price            | \$305,000                                    | Property Taxes  | \$116.45 (2022)                  |