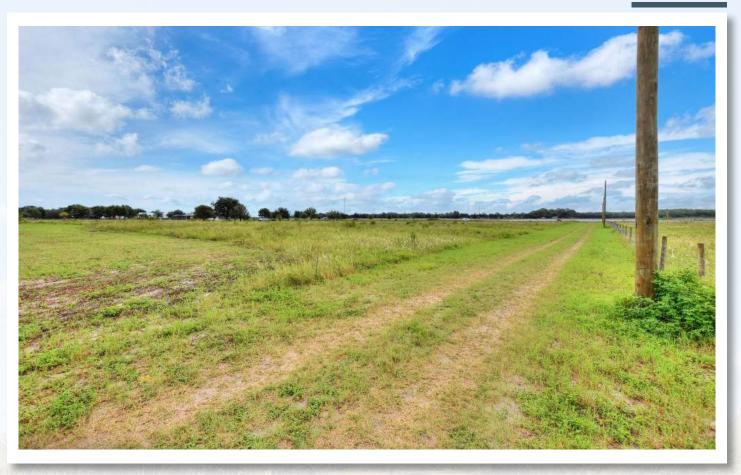

h                     |
|------------------|----------------------------------------------|-----------------|----------------------------------|
| Property Type    | Acreage Homesites                            | Folio/Parcel ID | 088920-0172                      |
| Size             | 5.43± Acres                                  | STR             | 18-32-21                         |
| Zoning           | AR                                           | Utilities       | Well and Septic Required         |
| Future Land Use  | AR                                           | Road Frontage   | 328± feet on<br>Grange Hall Loop |
| Price            | \$315,000                                    | Property Taxes  | \$116.45 (2022)                  |

### **Photos**





#### Fischbach LAND COMPANY





## **Photos**











#### FISCHBACH LAND COMPANY

917 S PARSONS AVENUE, BRANDON, FL 33511

PHONE: 813-540-1000





BLAISE LELAULU, CCIM blaise@fischbachlandcompany.com