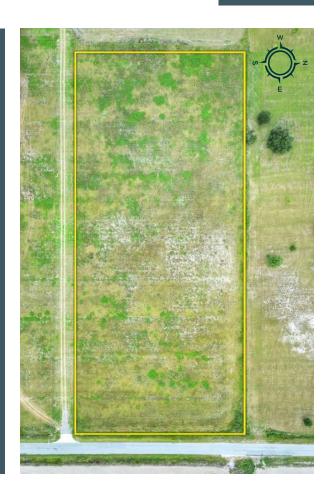

# Property Highlights

Just 15 Minutes to Sun City Center and I-75

High and Dry, Elevation Change of 10 Feet

Close proximity to State Parks

| Property Address | 17809 Grange Hall Loop,<br>Wimauma, FL 33598 | County          | Hillsborough                     |
|------------------|----------------------------------------------|-----------------|----------------------------------|
| Property Type    | Acreage Homesites                            | Folio/Parcel ID | 088920-0172                      |
| Size             | 5.43± Acres                                  | STR             | 18-32-21                         |
| Zoning           | AR                                           | Utilities       | Well and Septic Required         |
| Future Land Use  | AR                                           | Road Frontage   | 328± feet on<br>Grange Hall Loop |
| Price            | \$315,000                                    | Property Taxes  | \$116.45 (2022)                  |