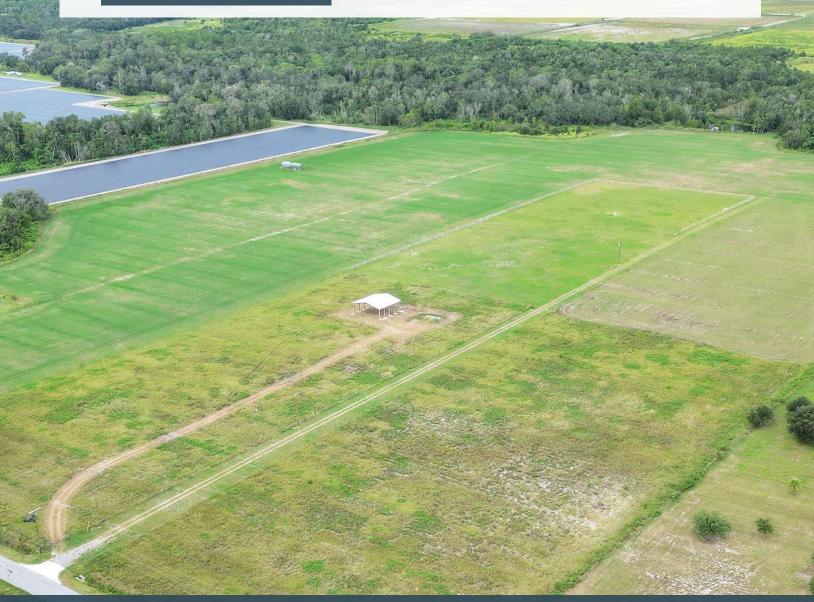

-----------------------|
| Property Type    | Acreage Homesites                            | Folio/Parcel ID | 088920-0172                      |
| Size             | 5.43± Acres                                  | STR             | 18-32-21                         |
| Zoning           | AR                                           | Utilities       | Well and Septic Required         |
| Future Land Use  | AR                                           | Road Frontage   | 328± feet on<br>Grange Hall Loop |
| Price            | \$315,000                                    | Property Taxes  | \$116.45 (2022)                  |

### **Photos**





#### Fischbach LAND COMPANY





## **Photos**











#### FISCHBACH LAND COMPANY

917 S PARSONS AVENUE, BRANDON, FL 33511

PHONE: 813-540-1000





BLAISE LELAULU, CCIM blaise@fischbachlandcompany.com