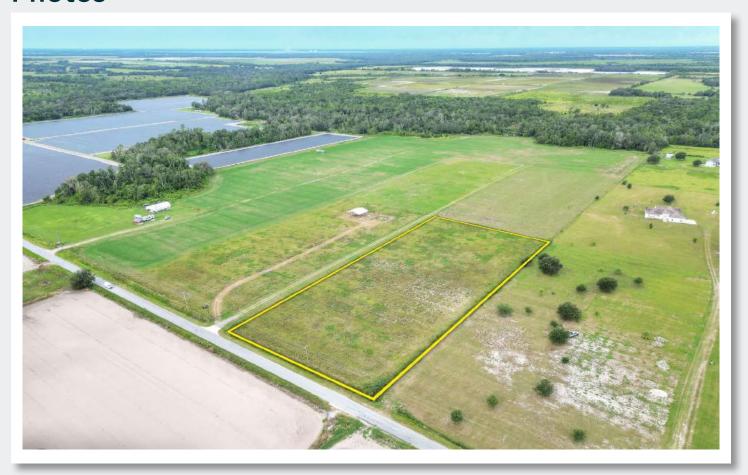

# Property Highlights

Just 15 Minutes to Sun City Center and I-75

High and Dry, Elevation Change of 10 Feet

Close proximity to State Parks

| Property Address | 17809 Grange Hall Loop,<br>Wimauma, FL 33598 | County          | Hillsborough                     |
|------------------|----------------------------------------------|-----------------|----------------------------------|
| Property Type    | Acreage Homesites                            | Folio/Parcel ID | 088920-0172                      |
| Size             | 5.43± Acres                                  | STR             | 18-32-21                         |
| Zoning           | AR                                           | Utilities       | Well and Septic Required         |
| Future Land Use  | AR                                           | Road Frontage   | 328± feet on<br>Grange Hall Loop |
| Price            | \$315,000                                    | Property Taxes  | \$116.45 (2022)                  |

## **Photos**