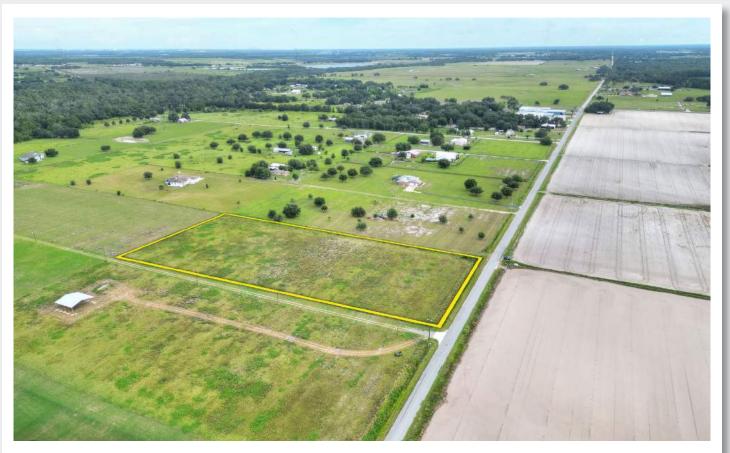

### **Property Overview**

Build your dream home on this high and dry 5.43 acres in an ideal country setting, surrounded by custom home estates, state preserve land, and farmland. Enjoy keeping your horses on your property while just 10 minutes from the riding trails of Alafia River State Park, 10 minutes from the Balm Boyette Scrub Nature Preserve, and 20 minutes to the Little Manatee River State Park. Embrace the serenity of the country while just 15 minutes from Sun City Center and the I-75 on ramp, and 5 minutes from CR 39 which takes you directly in to Lithia, Plant City, and I-4.

# Property Highlights

Just 15 Minutes to Sun City Center and I-75

High and Dry, Elevation Change of 10 Feet

Close proximity to State Parks

| Property Address | 17809 Grange Hall Loop,<br>Wimauma, FL 33598 | County          | Hillsborough                     |
|------------------|----------------------------------------------|-----------------|----------------------------------|
| Property Type    | Acreage Homesites                            | Folio/Parcel ID | 088920-0172                      |
| Size             | 5.43± Acres                                  | STR             | 18-32-21                         |
| Zoning           | AR                                           | Utilities       | Well and Septic Required         |
| Future Land Use  | AR                                           | Road Frontage   | 328± feet on<br>Grange Hall Loop |
| Price            | \$315,000                                    | Property Taxes  | \$116.45 (2022)                  |