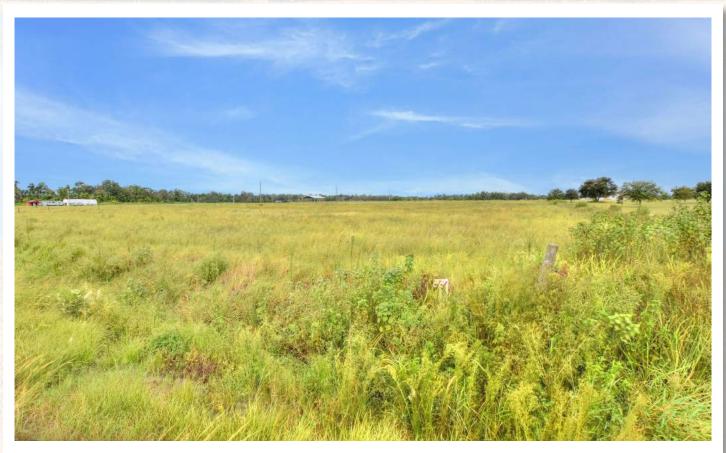

|
|------------------|----------------------------------------------|-----------------|----------------------------------|
| Property Type    | Acreage Homesites                            | Folio/Parcel ID | 088920-0172                      |
| Size             | 5.43± Acres                                  | STR             | 18-32-21                         |
| Zoning           | AR                                           | Utilities       | Well and Septic Required         |
| Future Land Use  | AR                                           | Road Frontage   | 328± feet on<br>Grange Hall Loop |
| Price            | \$315,000                                    | Property Taxes  | \$116.45 (2022)                  |

### **Photos**





#### Fischbach LAND COMPANY





## **Photos**











#### FISCHBACH LAND COMPANY

917 S PARSONS AVENUE, BRANDON, FL 33511

PHONE: 813-540-1000





BLAISE LELAULU, CCIM blaise@fischbachlandcompany.com