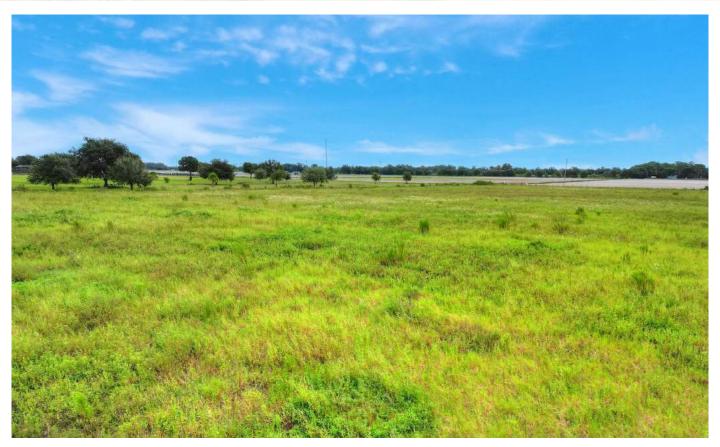

### **Property Overview**

Build your dream home on this high and dry 5.43 acres in an ideal country setting, surrounded by custom home estates, state preserve land, and farmland. Enjoy keeping your horses on your property while just 10 minutes from the riding trails of Alafia River State Park, 10 minutes from the Balm Boyette Scrub Nature Preserve, and 20 minutes to the Little Manatee River State Park. Embrace the serenity of the country while just 15 minutes from Sun City Center and the I-75 on ramp, and 5 minutes from CR 39 which takes you directly in to Lithia, Plant City, and I-4.

### **Photos**