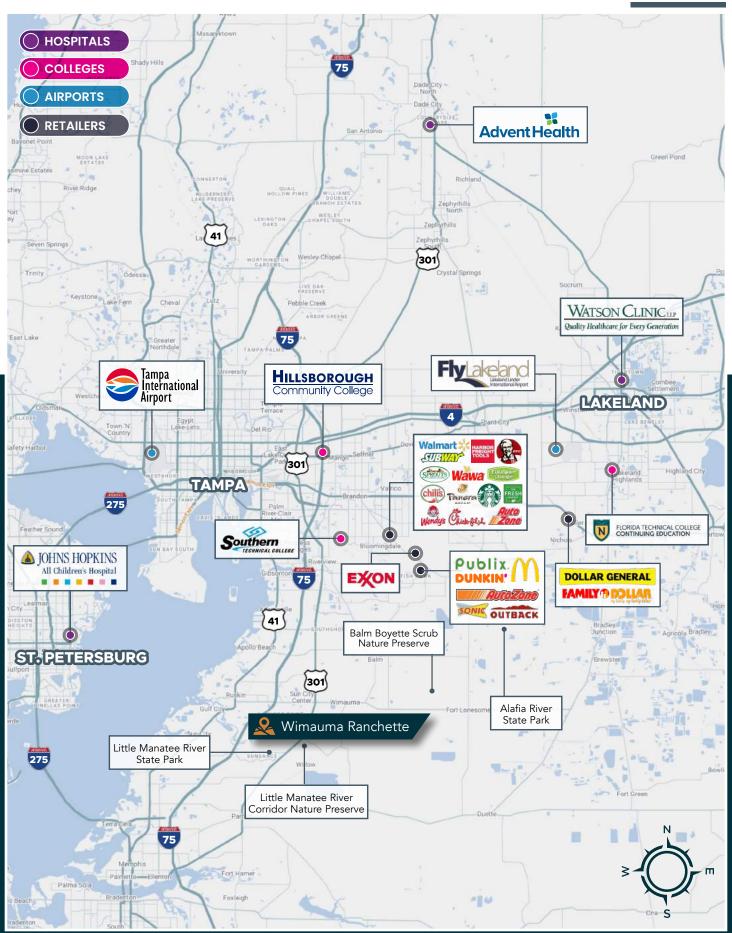

### **Property Overview**

Build your dream home on this high and dry 5.43 acres in an ideal country setting, surrounded by custom home estates, state preserve land, and farmland. Enjoy keeping your horses on your property while just 10 minutes from the riding trails of Alafia River State Park, 10 minutes from the Balm Boyette Scrub Nature Preserve, and 20 minutes to the Little Manatee River State Park. Embrace the serenity of the country while just 15 minutes from Sun City Center and the I-75 on ramp, and 5 minutes from CR 39 which takes you directly in to Lithia, Plant City, and I-4.