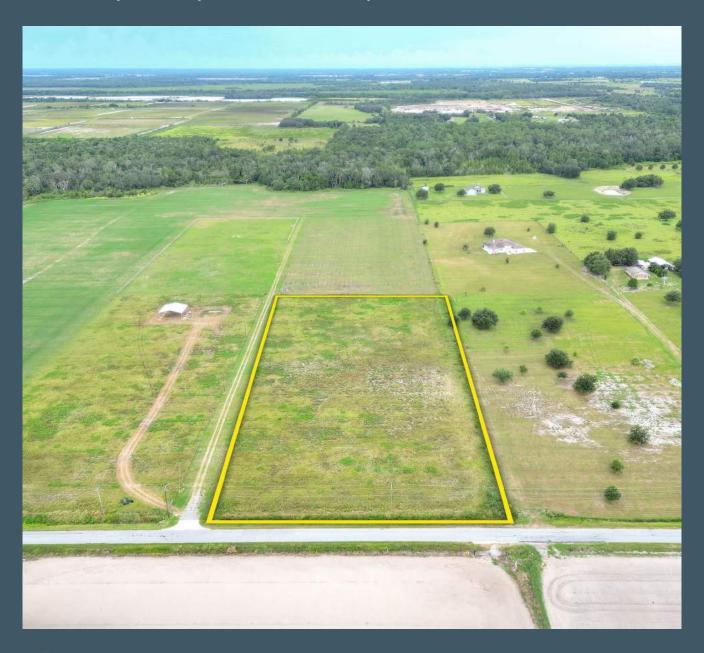

# Property Highlights

Just 15 Minutes to Sun City Center and I-75

High and Dry, Elevation Change of 10 Feet

Close proximity to State Parks

| Property Address | 17809 Grange Hall Loop,<br>Wimauma, FL 33598 | County          | Hillsborough                     |
|------------------|----------------------------------------------|-----------------|----------------------------------|
| Property Type    | Acreage Homesites                            | Folio/Parcel ID | 088920-0172                      |
| Size             | 5.43± Acres                                  | STR             | 18-32-21                         |
| Zoning           | AR                                           | Utilities       | Well and Septic Required         |
| Future Land Use  | AR                                           | Road Frontage   | 328± feet on<br>Grange Hall Loop |
| Price            | \$315,000                                    | Property Taxes  | \$116.45 (2022)                  |