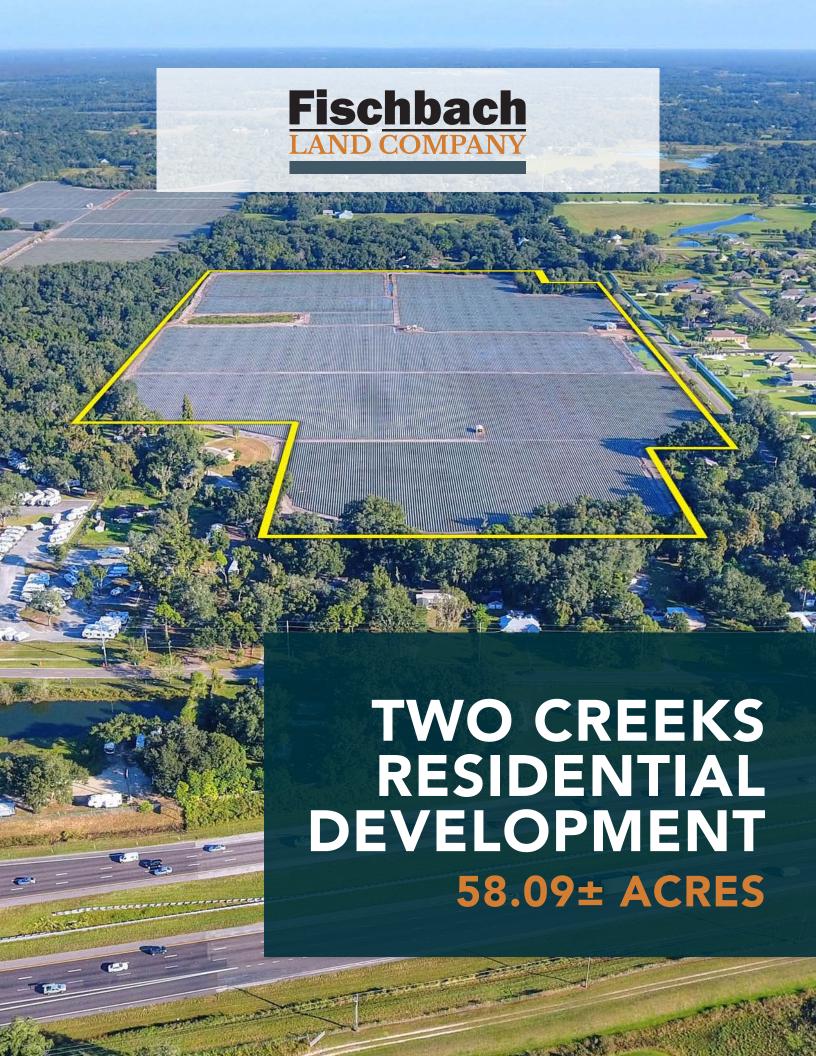

### **Property Overview**

Exceptional location in the rapidly growing I-4 corridor. The site is fully permitted for 57 single family lots. Forty-Nine lots are ½ acre in size and Eight lots are 1 acre in size. Less than 1 mile to I-4, easy access to Downtown Tampa and University of South Florida.

# Property Highlights

I-4 Corridor

Fully Permitted

Strong Sales

| Property Address | 9442 Gallagher Road, Dover, FL 33527     |
|------------------|------------------------------------------|
| Property Type    | Development Land                         |
| Size             | 58.09± Acres                             |
| Zoning           | PD 20-0366                               |
| Future Land Use  | RES-1                                    |
| Price            | \$4,800,000                              |
| County           | Hillsborough                             |
| Folio/Parcel ID  | 081628.0100, 081612.0200 and 081612.0000 |
| Utilities        | Well and Septic Required                 |
|                  |                                          |