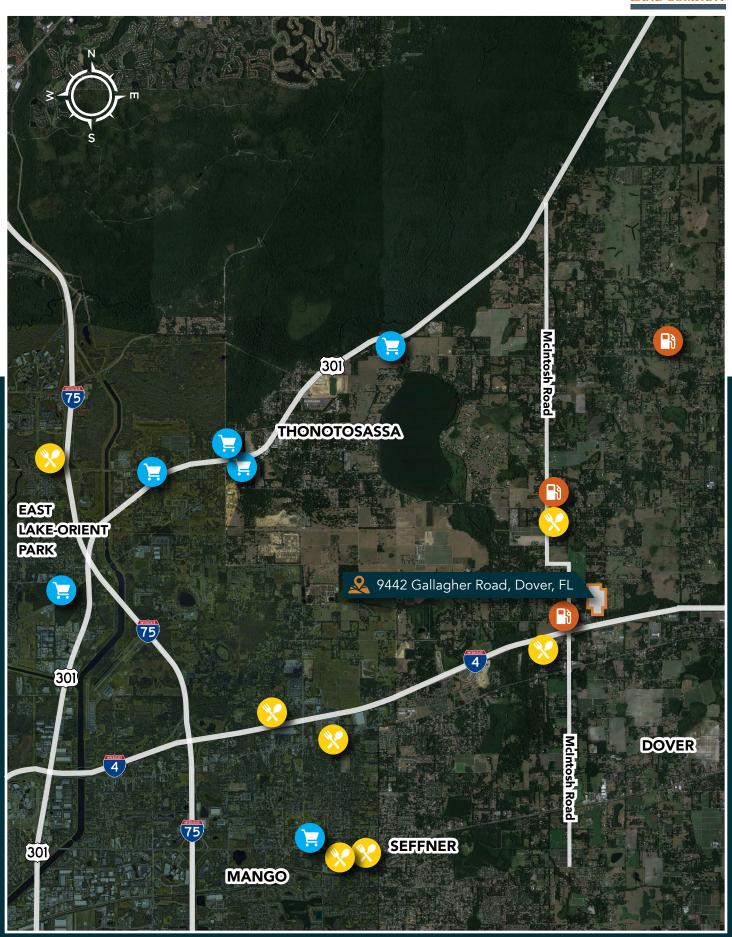

### **Property Overview**

Exceptional location in the rapidly growing I-4 corridor. The site is fully permitted for 57 single family lots. Forty-Nine lots are ½ acre in size and Eight lots are 1 acre in size. Less than 1 mile to I-4, easy access to Downtown Tampa and University of South Florida.