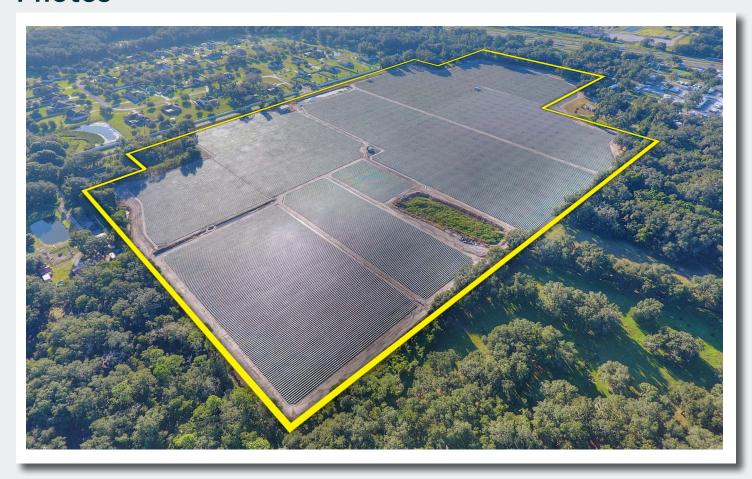

ver, FL 33527     |
|------------------|------------------------------------------|
| Property Type    | Development Land                         |
| Size             | 58.09± Acres                             |
| Zoning           | PD 20-0366                               |
| Future Land Use  | RES-1                                    |
| Price            | \$4,800,000                              |
| County           | Hillsborough                             |
| Folio/Parcel ID  | 081628.0100, 081612.0200 and 081612.0000 |
| Utilities        | Well and Septic Required                 |
|                  |                                          |

#### Site Plan





Zoning



**Approved Preliminary Plat** 



**Construction Plans** 



Site Work Bid



# Sales Map



### **Photos**











REED FISCHBACH | Broker reed@fischbachlandcompany.com