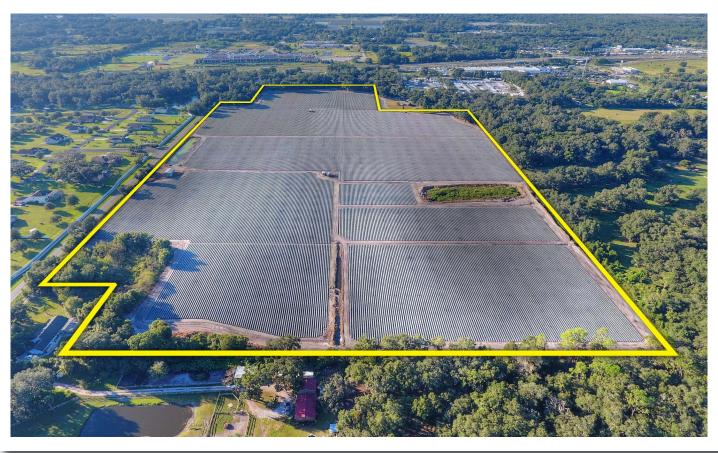

r, FL 33527     |
|------------------|------------------------------------------|
| Property Type    | Development Land                         |
| Size             | 58.09± Acres                             |
| Zoning           | PD 20-0366                               |
| Future Land Use  | RES-1                                    |
| Price            | \$4,800,000                              |
| County           | Hillsborough                             |
| Folio/Parcel ID  | 081628.0100, 081612.0200 and 081612.0000 |
| Utilities        | Well and Septic Required                 |
|                  |                                          |

#### Site Plan





Zoning



**Approved Preliminary Plat** 



**Construction Plans** 



Site Work Bid



# Sales Map



### **Photos**











REED FISCHBACH | Broker reed@fischbachlandcompany.com