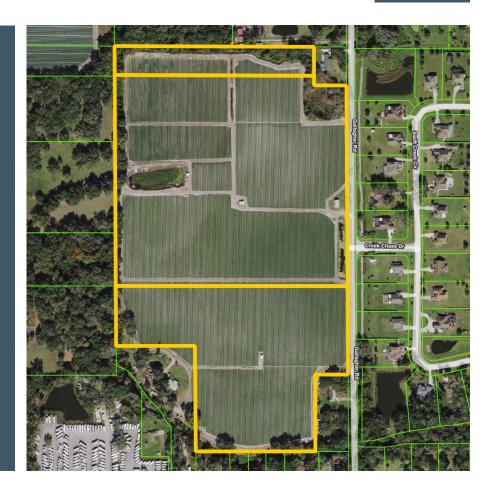

### **Property Overview**

Exceptional location in the rapidly growing I-4 corridor. The site is fully permitted for 57 single family lots. Forty-Nine lots are ½ acre in size and Eight lots are 1 acre in size. Less than 1 mile to I-4, easy access to Downtown Tampa and University of South Florida.





FischbachLandCompany.com/TwoCreeksResidentialDevelopment



# Property Highlights



I-4 Corridor



Fully Permitted



Strong Sales



| Property Address | 9442 Gallagher Road, Dover, FL 33527     |
|------------------|------------------------------------------|
| Property Type    | Development Land                         |
| Size             | 58.09± Acres                             |
| Zoning           | PD 20-0366                               |
| Future Land Use  | RES-1                                    |
| Price            | \$4,800,000                              |
| County           | Hillsborough                             |
| Folio/Parcel ID  | 081628.0100, 081612.0200 and 081612.0000 |
| Utilities        | Well and Septic Required                 |
|                  |                                          |

#### Site Plan





Zoning



**Approved Preliminary Plat** 



**Construction Plans** 



Si