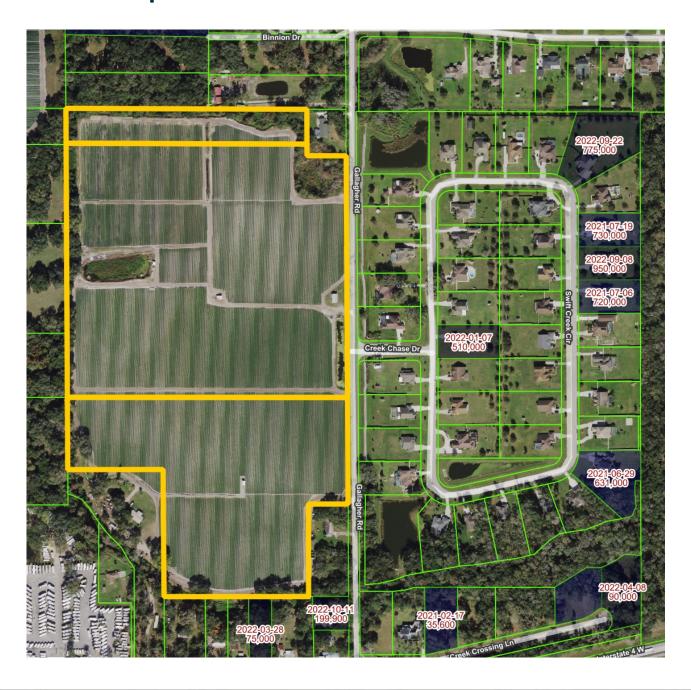

Gallagher Road, Dover, FL 33527     |
|------------------|------------------------------------------|
| Property Type    | Development Land                         |
| Size             | 58.09± Acres                             |
| Zoning           | PD 20-0366                               |
| Future Land Use  | RES-1                                    |
| Price            | \$4,800,000                              |
| County           | Hillsborough                             |
| Folio/Parcel ID  | 081628.0100, 081612.0200 and 081612.0000 |
| Utilities        | Well and Septic Required                 |
|                  |                                          |

#### Site Plan





Zoning



**Approved Preliminary Plat** 



**Construction Plans** 



Site Work Bid



# Sales Map



### **Photos**











REED FISCHBACH | Broker reed@fischbachlandcompany.com