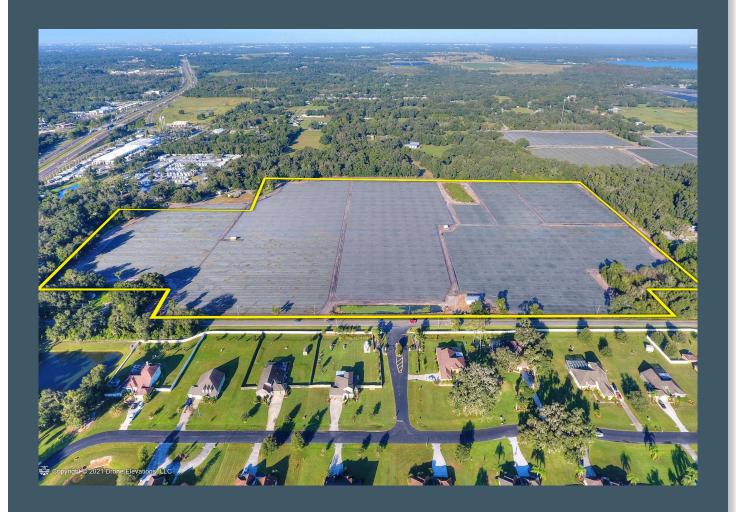

### **Property Overview**

Exceptional location in the rapidly growing I-4 corridor. The site is fully permitted for 57 single family lots. Forty-Nine lots are ½ acre in size and Eight lots are 1 acre in size. Less than 1 mile to I-4, easy access to Downtown Tampa and University of South Florida.





FischbachLandCompany.com/TwoCreeksResidentialDevelopment



# Property Highlights



I-4 Corridor



Fully Permitted



Strong Sales



| Property Address | 9442 Gallagher Road, Dover, FL 33527     |
|------------------|------------------------------------------|
| Property Type    | Development Land                         |
| Size             | 58.09± Acres                             |
| Zoning           | PD 20-0366                               |
| Future Land Use  | RES-1                                    |
| Price            | \$4,800,000                              |
| County           | Hillsborough                             |
| Folio/Parcel ID  | 081628.0100, 081612.0200 and 081612.0000 |
| Utilities        | Well and Septic Required                 |
|                  |