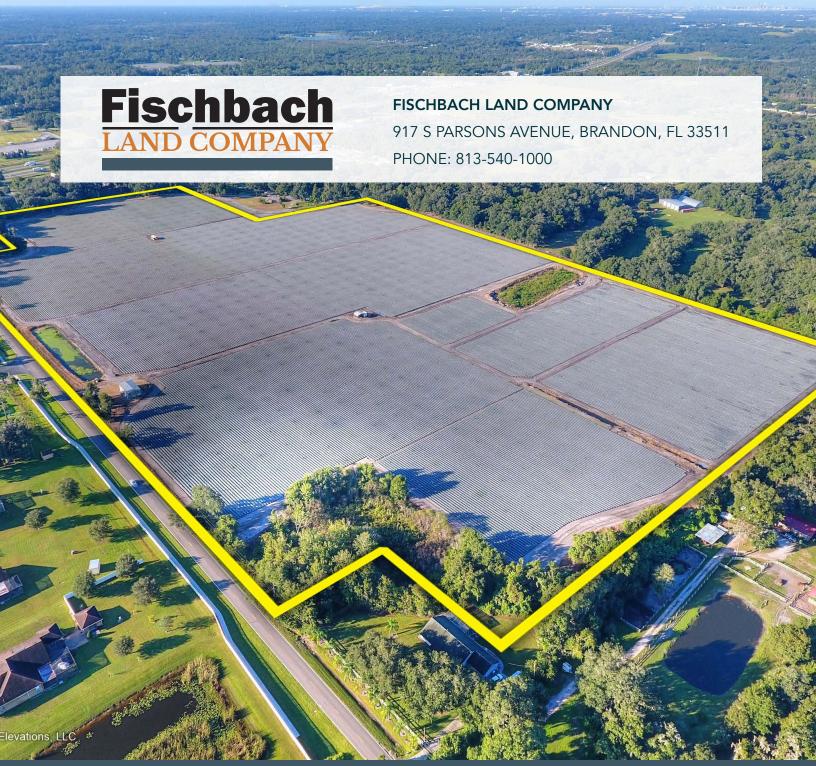

### **Property Overview**

Exceptional location in the rapidly growing I-4 corridor. The site is fully permitted for 57 single family lots. Forty-Nine lots are ½ acre in size and Eight lots are 1 acre in size. Less than 1 mile to I-4, easy access to Downtown Tampa and University of South Florida.

# Property Highlights

I-4 Corridor

Fully Permitted

Strong Sales

| Property Address | 9442 Gallagher Road, Dover, FL 33527     |
|------------------|------------------------------------------|
| Property Type    | Development Land                         |
| Size             | 58.09± Acres                             |
| Zoning           | PD 20-0366                               |
| Future Land Use  | RES-1                                    |
| Price            | \$4,800,000                              |
| County           | Hillsborough                             |
| Folio/Parcel ID  | 081628.0100, 081612.0200 and 081612.0000 |
| Utilities        | Well and Septic Required                 |
|                  |                                          |