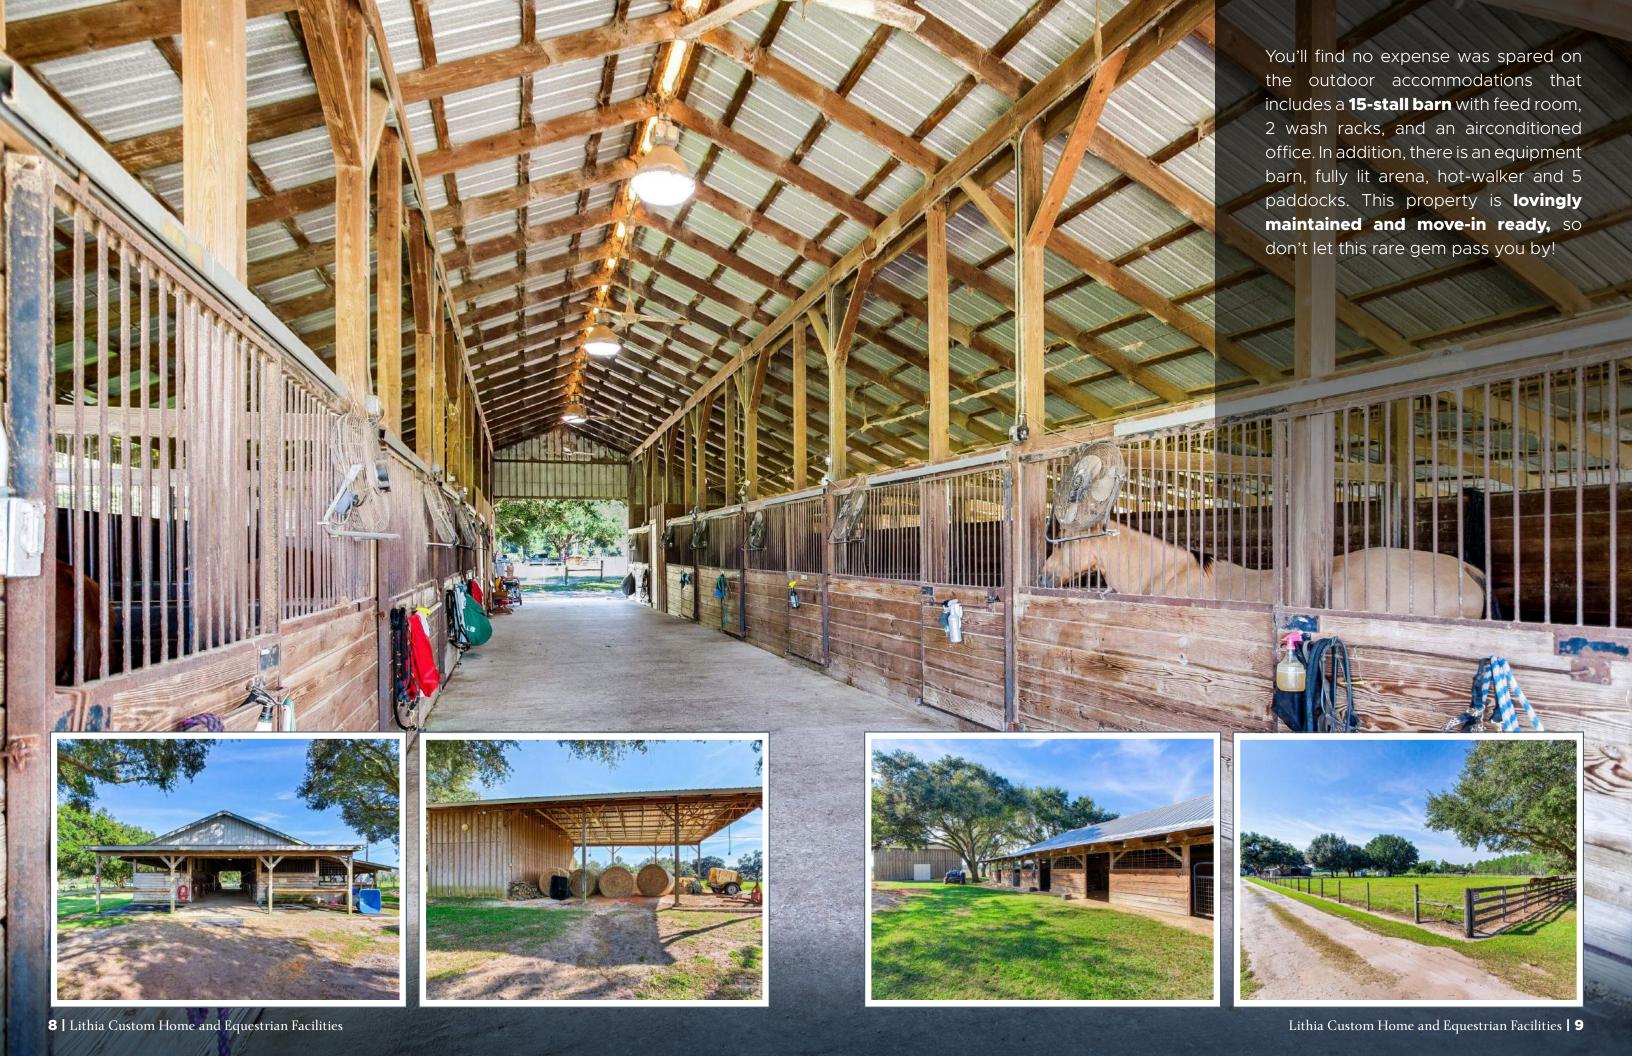

## Spectacular Equestrian Estate

Welcome Home to this Show-Stopping Equestrian Estate! Follow the tree-lined driveway and winding sidewalk, up the brick steps and onto the inviting front porch which overlooks the lush green pasture and thriving oak trees. Follow the private lane back to the top-of-the-line horse facilities, where you'll be fully set up for your own 4-legged friends or boarding capability.

9.7± ACRES \$1,275,000

2,716 SF, 4BR/2.5BA | 15-STALL BARN WITH FEED ROOM **IMPROVEMENTS** 

Click for Video

Click for Website