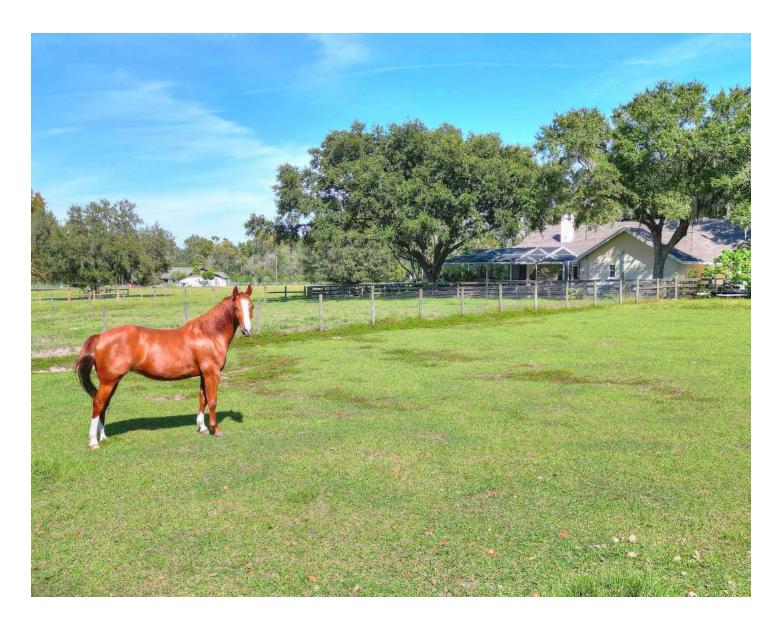

## Spectacular Equestrian Estate

Welcome Home to this Show-Stopping Equestrian Estate! Follow the tree-lined driveway and winding sidewalk, up the brick steps and onto the inviting front porch which overlooks the lush green pasture and thriving oak trees. Follow the private lane back to the top-of-the-line horse facilities, where you'll be fully set up for your own 4-legged friends or boarding capability.

9.7± ACRES \$1,275,000

2,716 SF, 4BR/2.5BA | 15-STALL BARN WITH FEED ROOM **IMPROVEMENTS** 

Click for Video

Click for Website