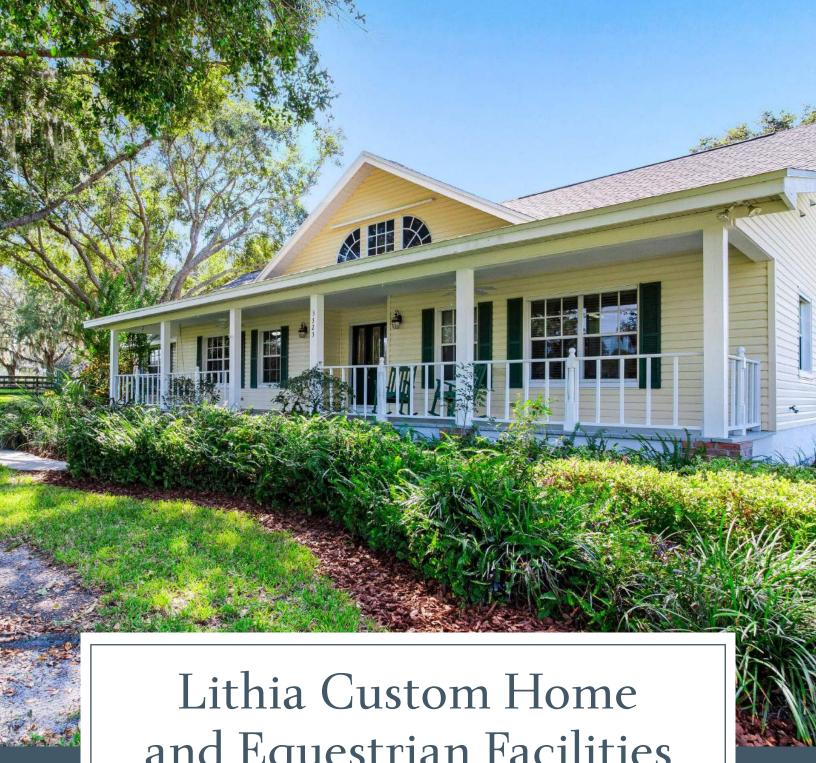

and Equestrian Facilities

3525 Powerline Road | Lithia, FL

Fischbach LAND COMPANY

Lifestyle & Luxury

## Spectacular Equestrian Estate

Welcome Home to this Show-Stopping Equestrian Estate! Follow the tree-lined driveway and winding sidewalk, up the brick steps and onto the inviting front porch which overlooks the lush green pasture and thriving oak trees. Follow the private lane back to the top-of-the-line horse facilities, where you'll be fully set up for your own 4-legged friends or boarding capability.

9.7± ACRES \$1,275,000

2,716 SF, 4BR/2.5BA | 15-STALL BARN WITH FEED ROOM **IMPROVEMENTS** 

Click for Video

Click for Website