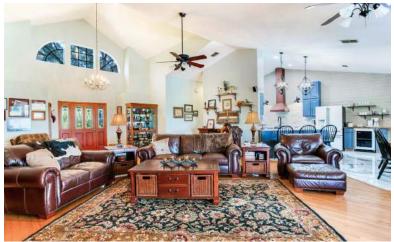

## A SIGNATURE **SHOWPIECE**

Wood-Burning Fireplace Warm and Open Main Living Area High Ceilings and Custom Touches