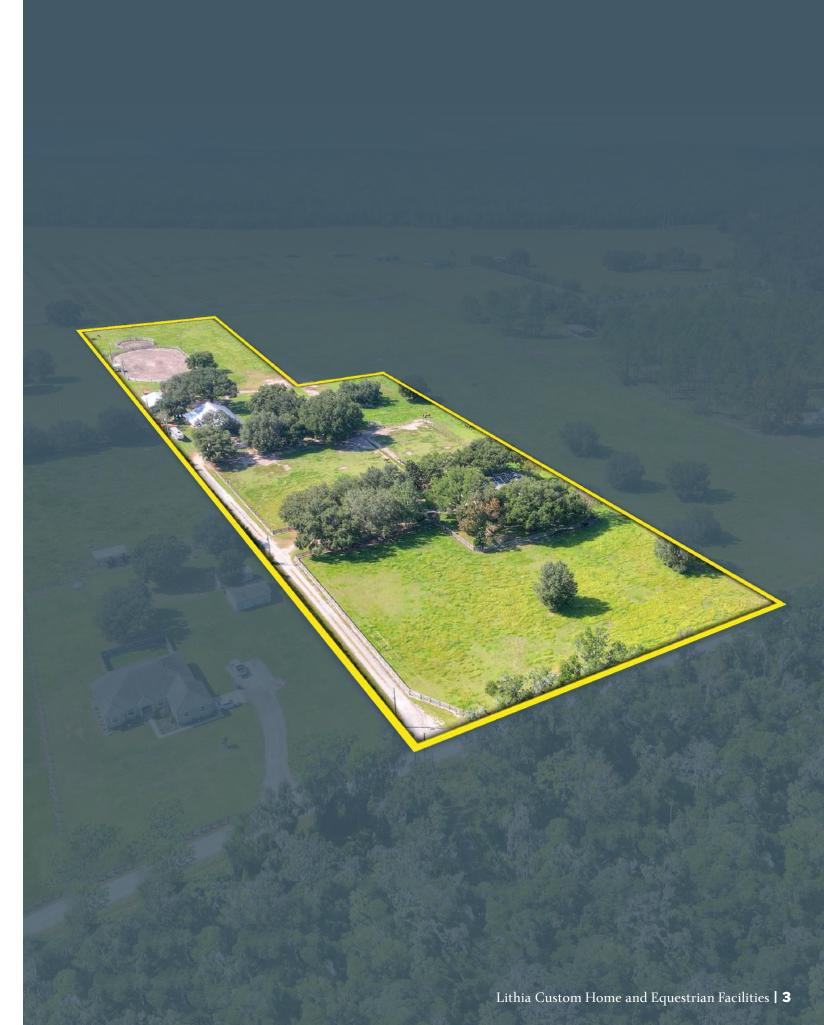

9.7± ACRES \$1,275,000

2,716 SF, 4BR/2.5BA | 15-STALL BARN WITH FEED ROOM **IMPROVEMENTS** 

Click for Video

Click for Website