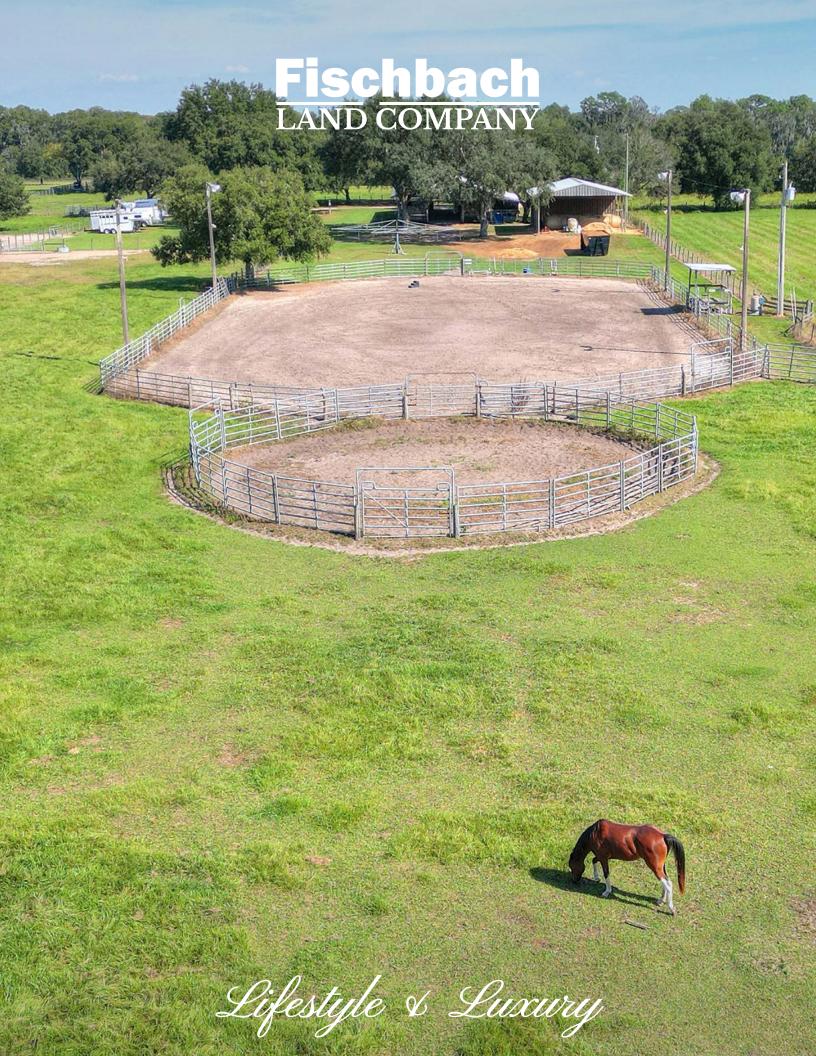

and Equestrian Facilities

3525 Powerline Road | Lithia, FL

Fischbach LAND COMPANY

Lifestyle & Luxury

## Spectacular Equestrian Estate

Welcome Home to this Show-Stopping Equestrian Estate! Follow the tree-lined driveway and winding sidewalk, up the brick steps and onto the inviting front porch which overlooks the lush green pasture and thriving oak trees. Follow the private lane back to the top-of-the-line horse facilities, where you'll be fully set up for your own 4-legged friends or boarding capability.

9.7± ACRES \$1,275,000

2,716 SF, 4BR/2.5BA | 15-STALL BARN WITH FEED ROOM **IMPROVEMENTS** 

Click for Video

Click for Website