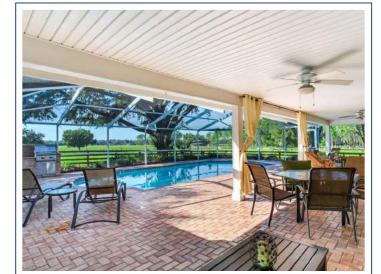

## A SIGNATURE **SHOWPIECE**

Wood-Burning Fireplace Warm and Open Main Living Area High Ceilings and Custom Touches