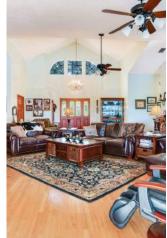

## A SIGNATURE **SHOWPIECE**

Wood-Burning Fireplace Warm and Open Main Living Area High Ceilings and Custom Touches