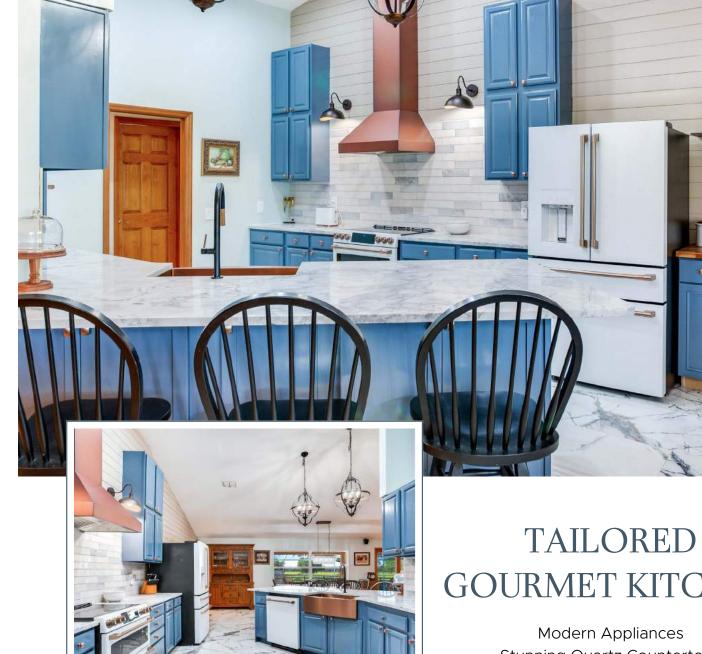

and Equestrian Facilities

3525 Powerline Road | Lithia, FL

Fischbach LAND COMPANY

Lifestyle & Luxury



## Spectacular Equestrian Estate

Welcome Home to this Show-Stopping Equestrian Estate! Follow the tree-lined driveway and winding sidewalk, up the brick steps and onto the inviting front porch which overlooks the lush green pasture and thriving oak trees. Follow the private lane back to the top-of-the-line horse facilities, where you'll be fully set up for your own 4-legged friends or boarding capability.

9.7± ACRES \$1,275,000

2,716 SF, 4BR/2.5BA | 15-STALL BARN WITH FEED ROOM **IMPROVEMENTS** 

Click for Video

Click for Website





















## A SIGNATURE **SHOWPIECE**

Wood-Burning Fireplace Warm and Open Main Living Area High Ceilings and Custom Touches



## GOURMET KITCHEN

Stunning Quartz Countertops Upgraded and Bright









## REPRESENTED EXCLUSIVELY BY:



Reed Fischbach
Broker
reed@fischbachlandcompany.com



Melissa Raburn
Agent
melissa@fischbachlandcompany.com



Fischbach Land Company 917 S PARSONS AVENUE BRANDON, FL 33511

813-540-1000