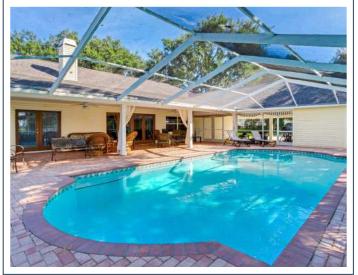

## A SIGNATURE **SHOWPIECE**

Wood-Burning Fireplace Warm and Open Main Living Area High Ceilings and Custom Touches