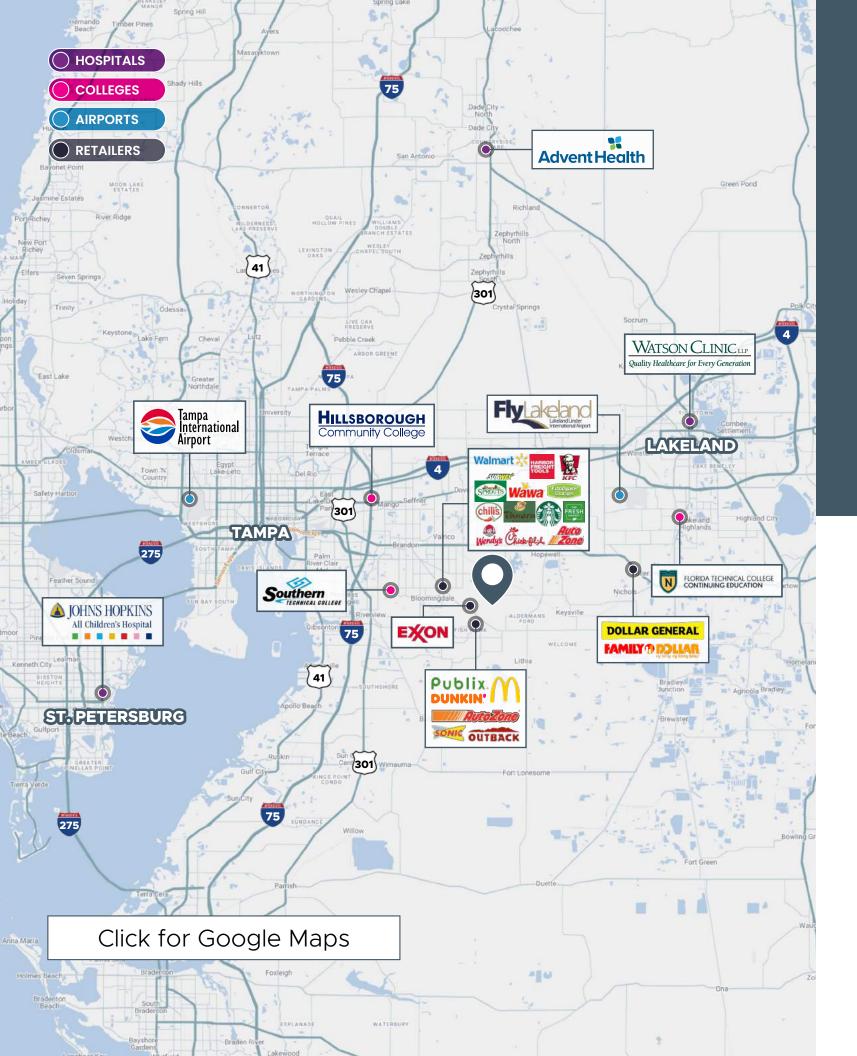

schbach LAND COMPANY

Lifestyle & Luxury



## Spectacular Equestrian Estate

Welcome Home to this Show-Stopping Equestrian Estate! Follow the tree-lined driveway and winding sidewalk, up the brick steps and onto the inviting front porch which overlooks the lush green pasture and thriving oak trees. Follow the private lane back to the top-of-the-line horse facilities, where you'll be fully set up for your own 4-legged friends or boarding capability.

9.7± ACRES \$1,275,000

2,716 SF, 4BR/2.5BA | 15-STALL BARN WITH FEED ROOM **IMPROVEMENTS** 

Click for Video

Click for Website





















## A SIGNATURE **SHOWPIECE**

Wood-Burning Fireplace Warm and Open Main Living Area High Ceilings and Custom Touches



## GOURMET KITCHEN

Stunning Quartz Countertops Upgraded and Bright









## REPRESENTED EXCLUSIVELY BY:



Reed Fischbach
Broker
reed@fischbachlandcompany.com



Melissa Raburn
Agent
melissa@fischbachlandcompany.com



Fischbach Land Company 917 S PARSONS AVENUE BRANDON, FL 33511

813-540-1000