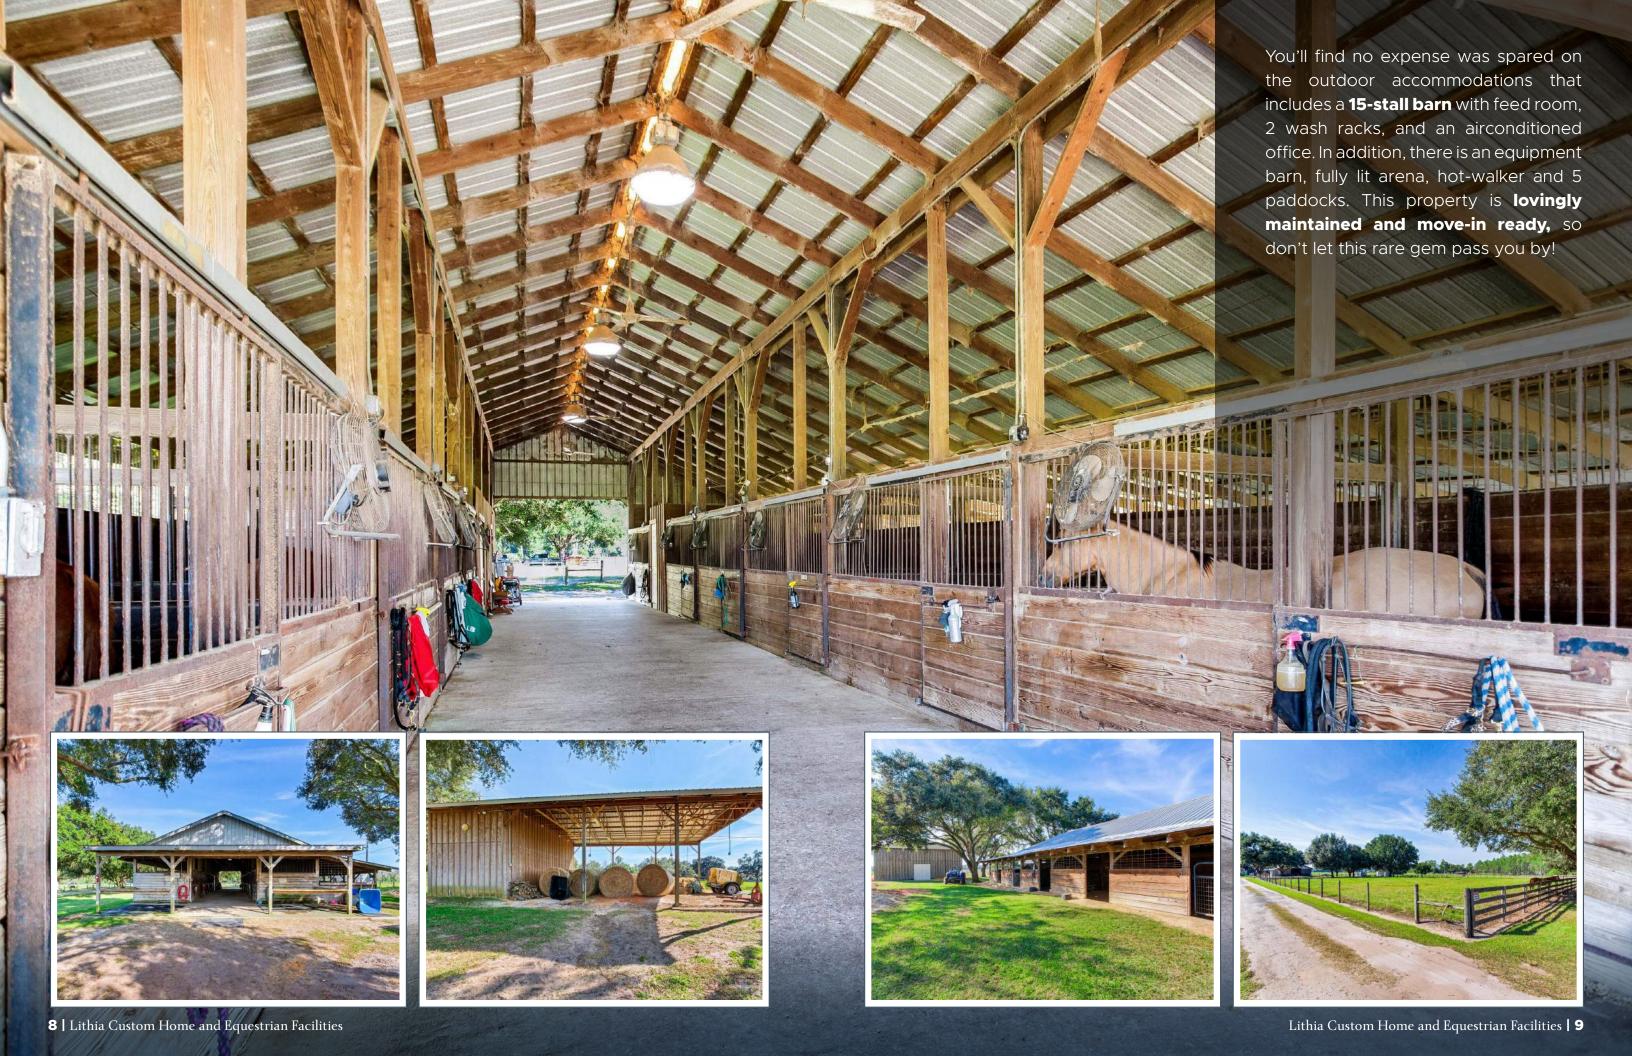

## Spectacular Equestrian Estate

Welcome Home to this Show-Stopping Equestrian Estate! Follow the tree-lined driveway and winding sidewalk, up the brick steps and onto the inviting front porch which overlooks the lush green pasture and thriving oak trees. Follow the private lane back to the top-of-the-line horse facilities, where you'll be fully set up for your own 4-legged friends or boarding capability.

9.7± ACRES \$1,250,000

2,716 SF, 4BR/2.5BA | 15-STALL BARN WITH FEED ROOM **IMPROVEMENTS** 

Click for Video

Click for Website