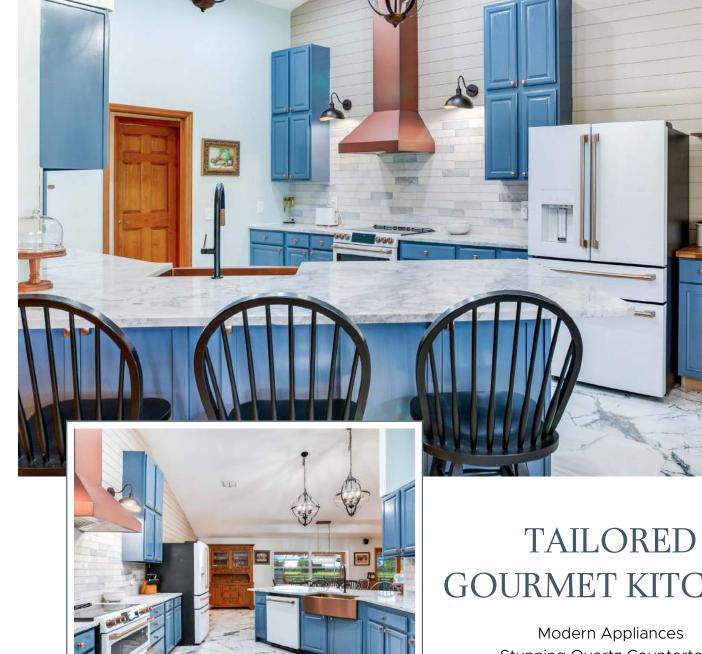

and Equestrian Facilities

3525 Powerline Road | Lithia, FL

Fischbach LAND COMPANY

Lifestyle & Luxury



## Spectacular Equestrian Estate

Welcome Home to this Show-Stopping Equestrian Estate! Follow the tree-lined driveway and winding sidewalk, up the brick steps and onto the inviting front porch which overlooks the lush green pasture and thriving oak trees. Follow the private lane back to the top-of-the-line horse facilities, where you'll be fully set up for your own 4-legged friends or boarding capability.

9.7± ACRES \$1,250,000

2,716 SF, 4BR/2.5BA | 15-STALL BARN WITH FEED ROOM **IMPROVEMENTS** 

Click for Video

Click for Website





















## A SIGNATURE **SHOWPIECE**

Wood-Burning Fireplace Warm and Open Main Living Area High Ceilings and Custom Touches



## GOURMET KITCHEN

Stunning Quartz Countertops Upgraded and Bright









## REPRESENTED EXCLUSIVELY BY:



Reed Fischbach
Broker
reed@fischbachlandcompany.com



Melissa Raburn
Agent
melissa@fischbachlandcompany.com



Fischbach Land Company 917 S PARSONS AVENUE BRANDON, FL 33511

813-540-1000