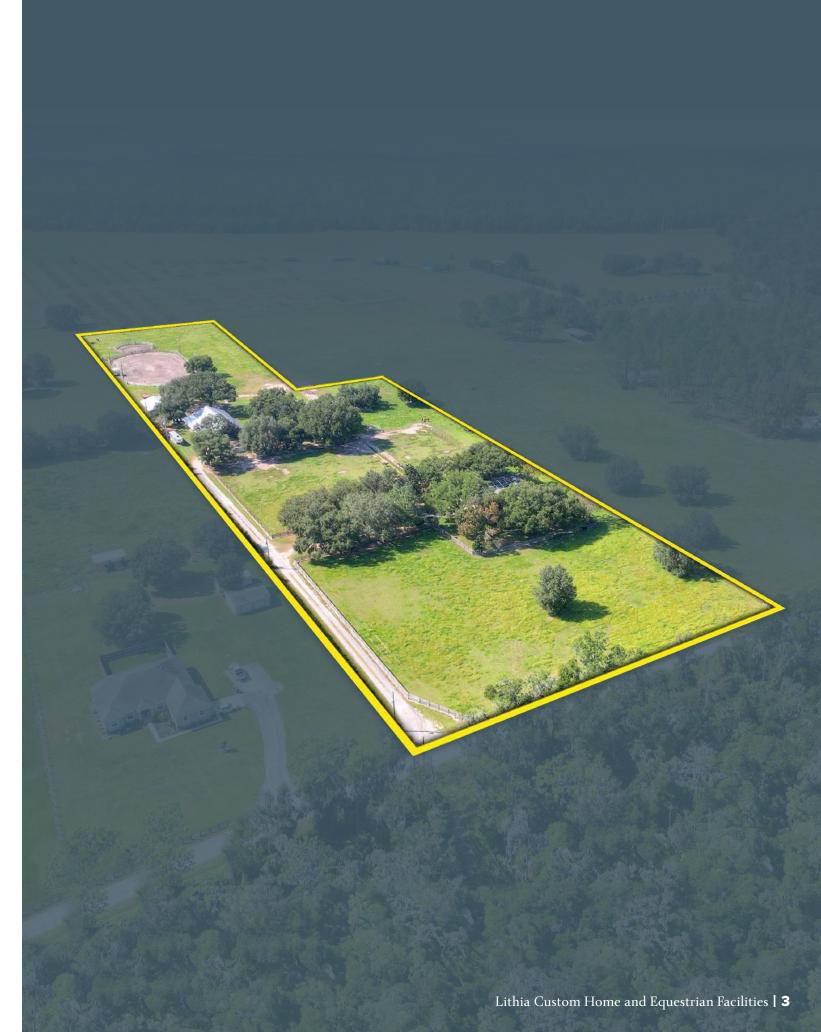

9.7± ACRES \$1,250,000

2,716 SF, 4BR/2.5BA | 15-STALL BARN WITH FEED ROOM **IMPROVEMENTS** 

Click for Video

Click for Website