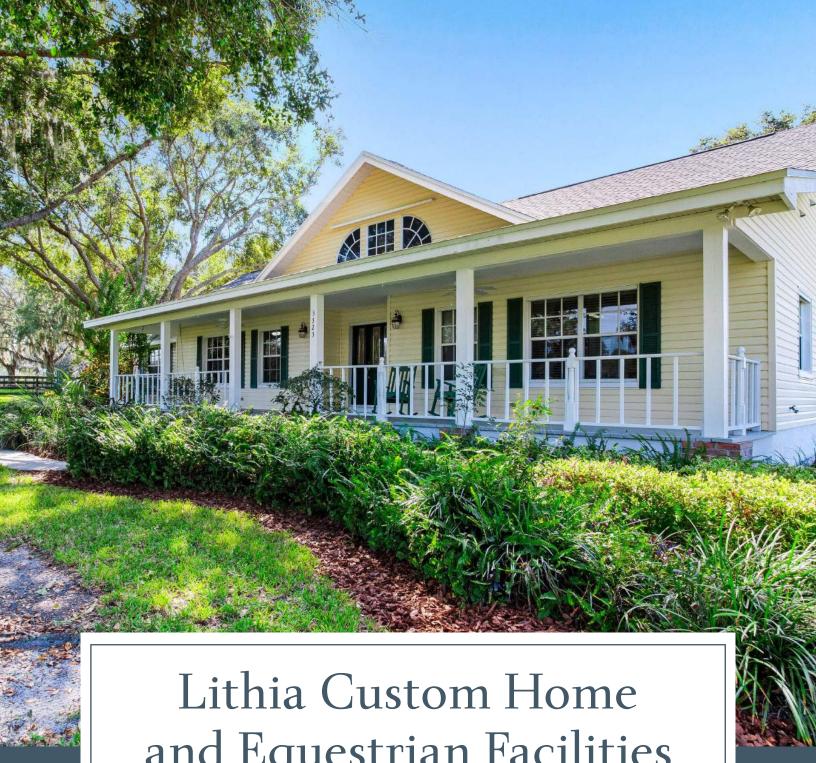

and Equestrian Facilities

3525 Powerline Road | Lithia, FL

Fischbach LAND COMPANY

Lifestyle & Luxury

## Spectacular Equestrian Estate

Welcome Home to this Show-Stopping Equestrian Estate! Follow the tree-lined driveway and winding sidewalk, up the brick steps and onto the inviting front porch which overlooks the lush green pasture and thriving oak trees. Follow the private lane back to the top-of-the-line horse facilities, where you'll be fully set up for your own 4-legged friends or boarding capability.

9.7± ACRES \$1,250,000

2,716 SF, 4BR/2.5BA | 15-STALL BARN WITH FEED ROOM **IMPROVEMENTS** 

Click for Video

Click for Website