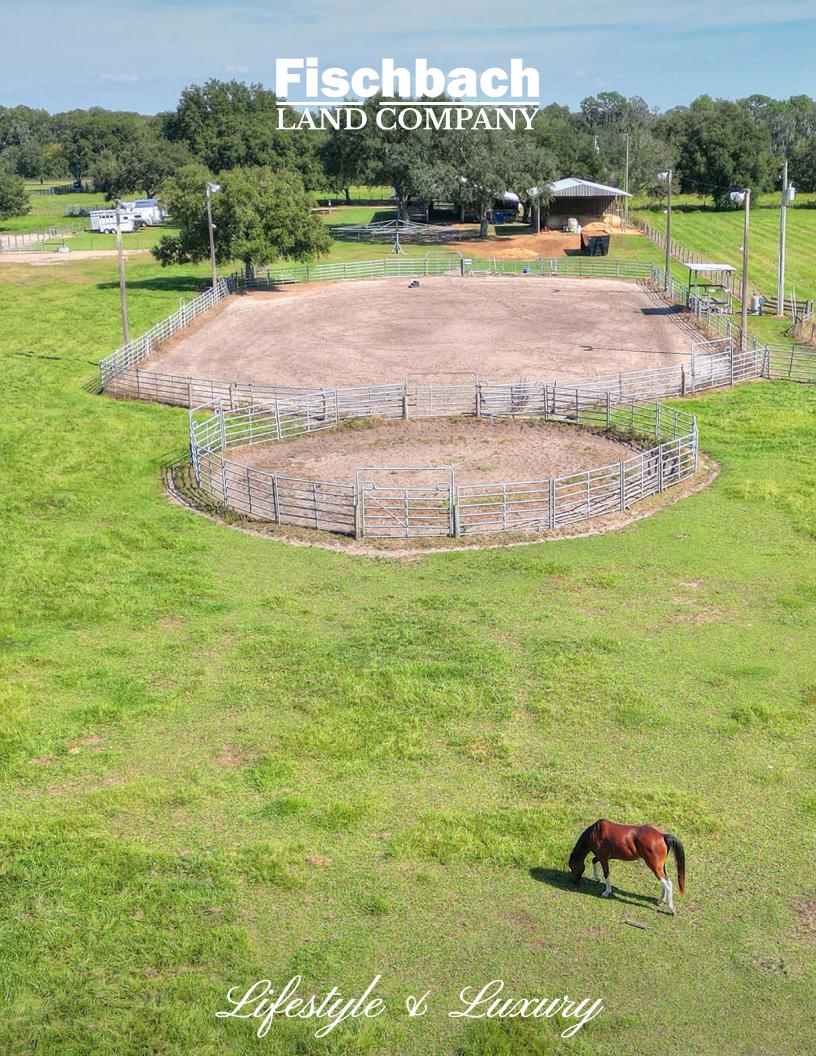

## Spectacular Equestrian Estate

Welcome Home to this Show-Stopping Equestrian Estate! Follow the tree-lined driveway and winding sidewalk, up the brick steps and onto the inviting front porch which overlooks the lush green pasture and thriving oak trees. Follow the private lane back to the top-of-the-line horse facilities, where you'll be fully set up for your own 4-legged friends or boarding capability.

9.7± ACRES \$1,250,000

2,716 SF, 4BR/2.5BA | 15-STALL BARN WITH FEED ROOM **IMPROVEMENTS** 

Click for Video

Click for Website