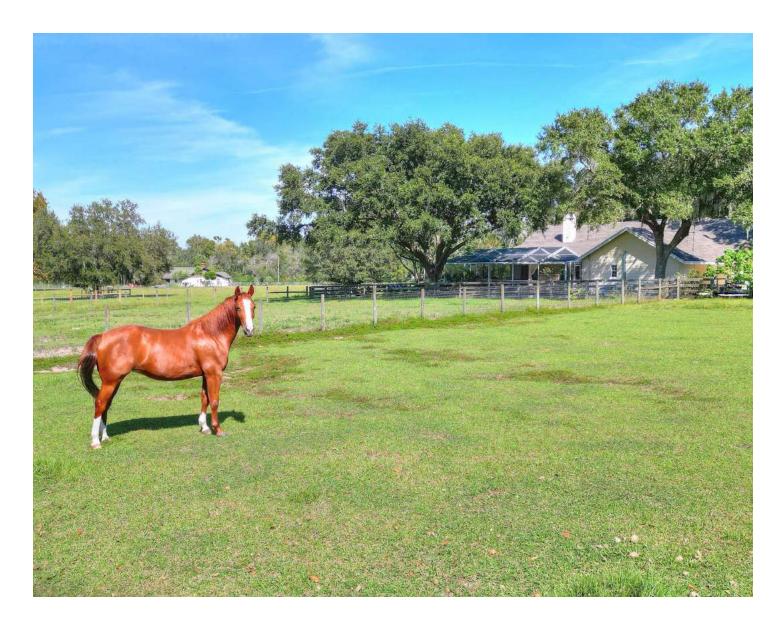

## Spectacular Equestrian Estate

Welcome Home to this Show-Stopping Equestrian Estate! Follow the tree-lined driveway and winding sidewalk, up the brick steps and onto the inviting front porch which overlooks the lush green pasture and thriving oak trees. Follow the private lane back to the top-of-the-line horse facilities, where you'll be fully set up for your own 4-legged friends or boarding capability.

9.7± ACRES \$1,250,000

2,716 SF, 4BR/2.5BA | 15-STALL BARN WITH FEED ROOM **IMPROVEMENTS** 

Click for Video

Click for Website