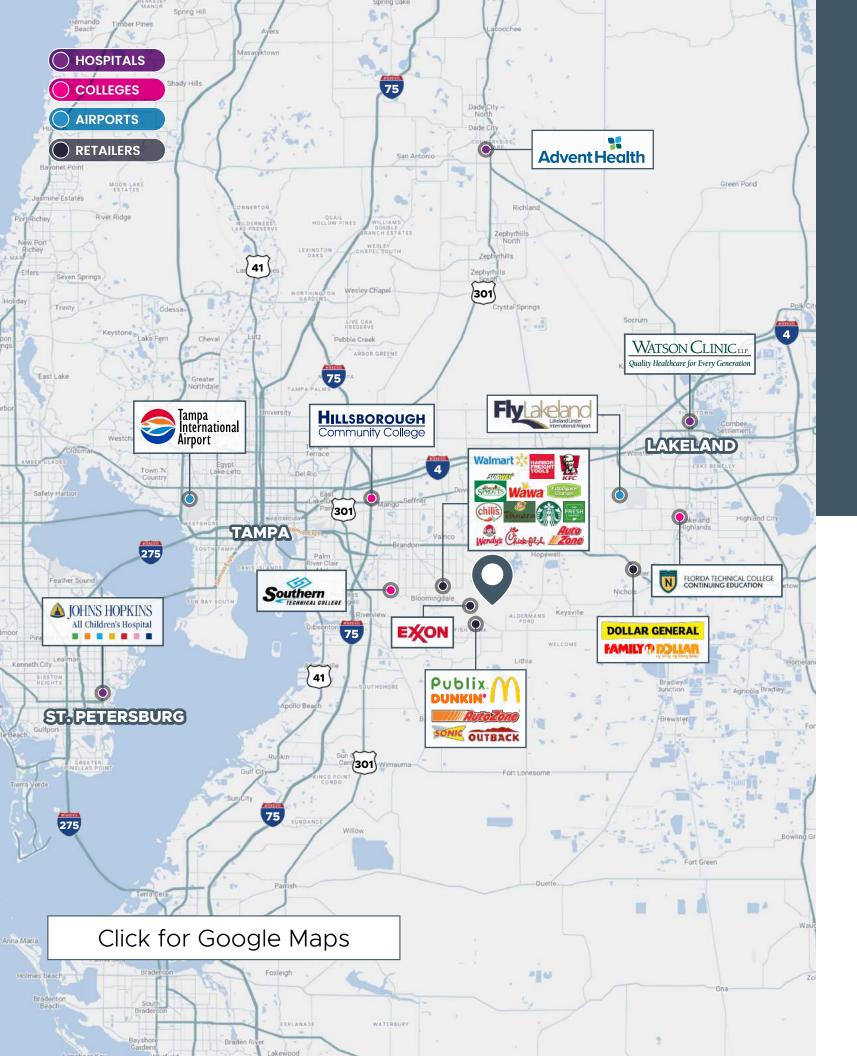

9.7± ACRES \$1,250,000

2,716 SF, 4BR/2.5BA | 15-STALL BARN WITH FEED ROOM **IMPROVEMENTS** 

Click for Video

Click for Website