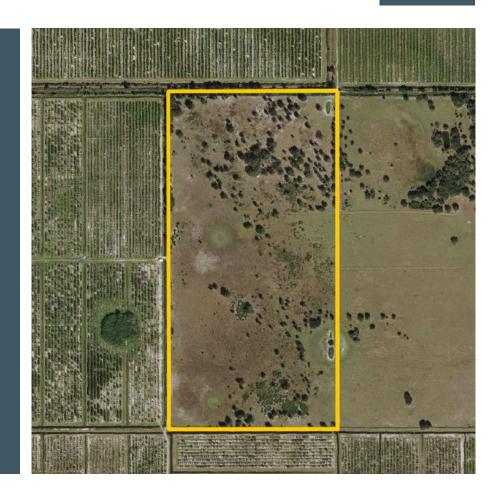

### **Property Overview**

Secluded 80± acres surrounded by large private landowners, allowing for privacy, serenity, and untouched game. This property would make an ideal weekend recreational retreat for agricultural, residential or hunting uses; it is fully perimeter fenced and electricity was previously run to the property to service a well pump and small building. This site is predominately upland, with 3 small watering holes for livestock. Just 35± miles to Fort Myers and 70± miles to Naples, this property offers a remote aspect, while still within close proximity to many cities on the Gulf Coast.

## **Photos**