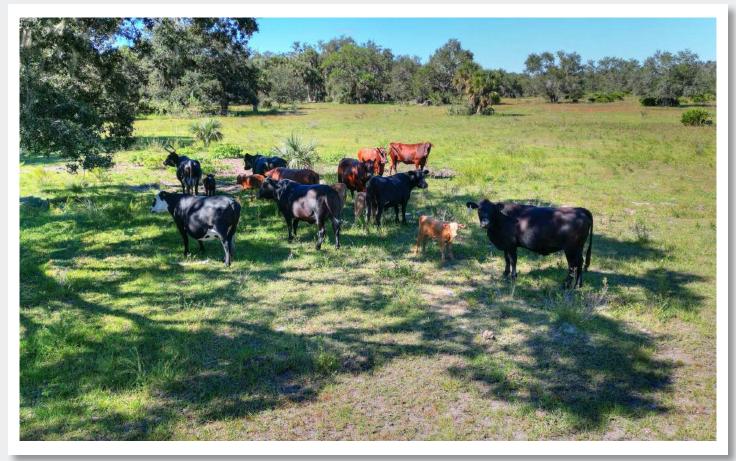

### **Property Overview**

Secluded 80± acres surrounded by large private landowners, allowing for privacy, serenity, and untouched game. This property would make an ideal weekend recreational retreat for agricultural, residential or hunting uses; it is fully perimeter fenced and electricity was previously run to the property to service a well pump and small building. This site is predominately upland, with 3 small watering holes for livestock. Just 35± miles to Fort Myers and 70± miles to Naples, this property offers a remote aspect, while still within close proximity to many cities on the Gulf Coast.