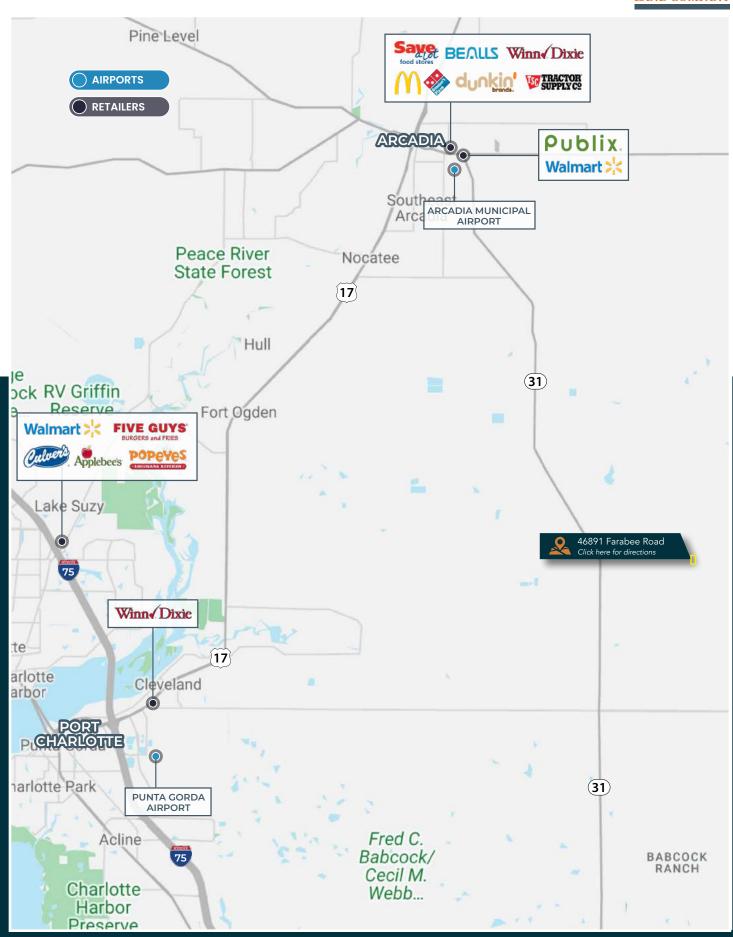

### **Property Overview**

Secluded 80± acres surrounded by large private landowners, allowing for privacy, serenity, and untouched game. This property would make an ideal weekend recreational retreat for agricultural, residential or hunting uses; it is fully perimeter fenced and electricity was previously run to the property to service a well pump and small building. This site is predominately upland, with 3 small watering holes for livestock. Just 35± miles to Fort Myers and 70± miles to Naples, this property offers a remote aspect, while still within close proximity to many cities on the Gulf Coast.

Click to watch video

www. Fischbach Land Company. com/80 Acre Ranch and Retreat

Surrounded by Large Private Landowners

35± miles to Fort Myers

Perimeter Fenced and Minimal Wetlands

| Property Address | 46891 Farabee Road,<br>Punta Gorda, FL 33982 | County          | Charlotte                   |
|------------------|----------------------------------------------|-----------------|-----------------------------|
| Property Type    | Ranch                                        | Folio/Parcel ID | 402614200001                |
| Size             | 80± Acres                                    | STR             | 14-40-26                    |
| Zoning           | AG                                           | Road Frontage   | Easement Access             |
| Future Land Use  | Agriculture                                  | Property Taxes  | \$381.52 (2022)             |
| Price            | \$800,000                                    | Utilities       | Electricity Run to Property |