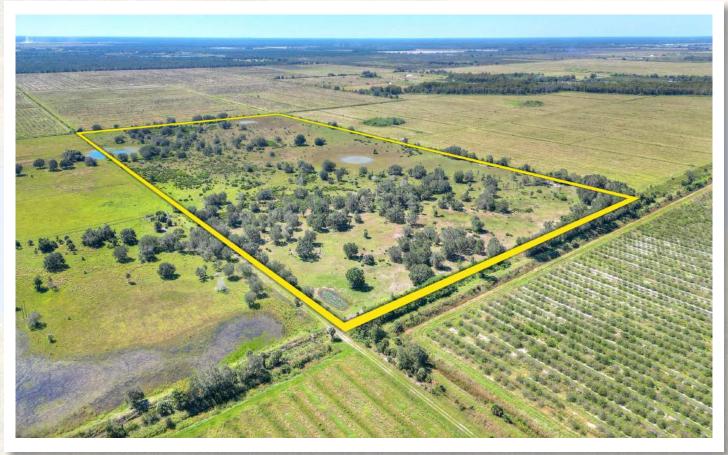

### **Property Overview**

Secluded 80± acres surrounded by large private landowners, allowing for privacy, serenity, and untouched game. This property would make an ideal weekend recreational retreat for agricultural, residential or hunting uses; it is fully perimeter fenced and electricity was previously run to the property to service a well pump and small building. This site is predominately upland, with 3 small watering holes for livestock. Just 35± miles to Fort Myers and 70± miles to Naples, this property offers a remote aspect, while still within close proximity to many cities on the Gulf Coast.

Click to watch video

www. Fischbach Land Company. com/80 Acre Ranch and Retreat

Surrounded by Large Private Landowners

35± miles to Fort Myers

Perimeter Fenced and Minimal Wetlands

| Property Address | 46891 Farabee Road,<br>Punta Gorda, FL 33982 | County          | Charlotte                   |
|------------------|----------------------------------------------|-----------------|-----------------------------|
| Property Type    | Ranch                                        | Folio/Parcel ID | 402614200001                |
| Size             | 80± Acres                                    | STR             | 14-40-26                    |
| Zoning           | AG                                           | Road Frontage   | Easement Access             |
| Future Land Use  | Agriculture                                  | Property Taxes  | \$381.52 (2022)             |
| Price            | \$800,000                                    | Utilities       | Electricity Run to Property |