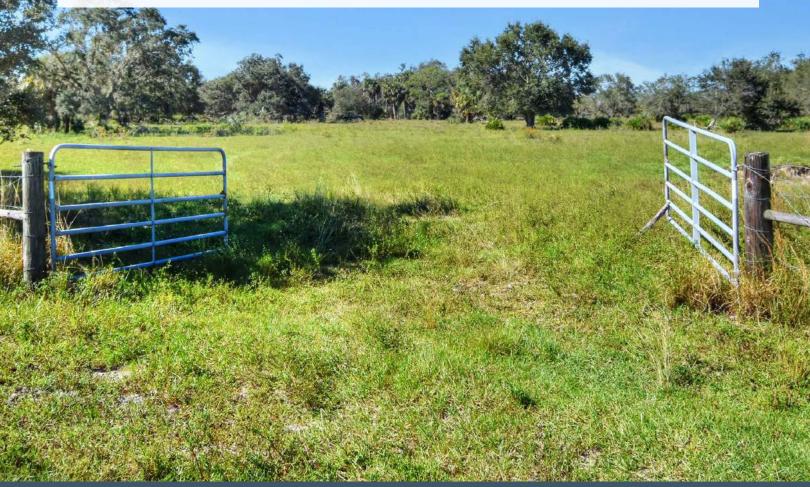

### **Property Overview**

Secluded 80± acres surrounded by large private landowners, allowing for privacy, serenity, and untouched game. This property would make an ideal weekend recreational retreat for agricultural, residential or hunting uses; it is fully perimeter fenced and electricity was previously run to the property to service a well pump and small building. This site is predominately upland, with 3 small watering holes for livestock. Just 35± miles to Fort Myers and 70± miles to Naples, this property offers a remote aspect, while still within close proximity to many cities on the Gulf Coast.