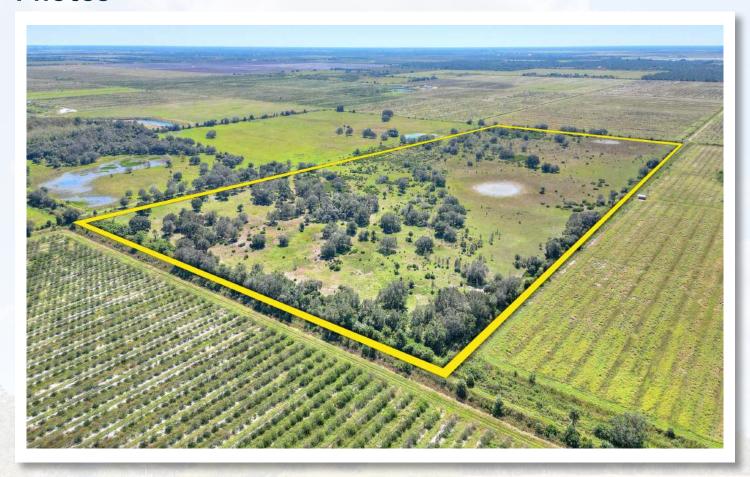

### **Property Overview**

Secluded 80± acres surrounded by large private landowners, allowing for privacy, serenity, and untouched game. This property would make an ideal weekend recreational retreat for agricultural, residential or hunting uses; it is fully perimeter fenced and electricity was previously run to the property to service a well pump and small building. This site is predominately upland, with 3 small watering holes for livestock. Just 35± miles to Fort Myers and 70± miles to Naples, this property offers a remote aspect, while still within close proximity to many cities on the Gulf Coast.

# **Photos**