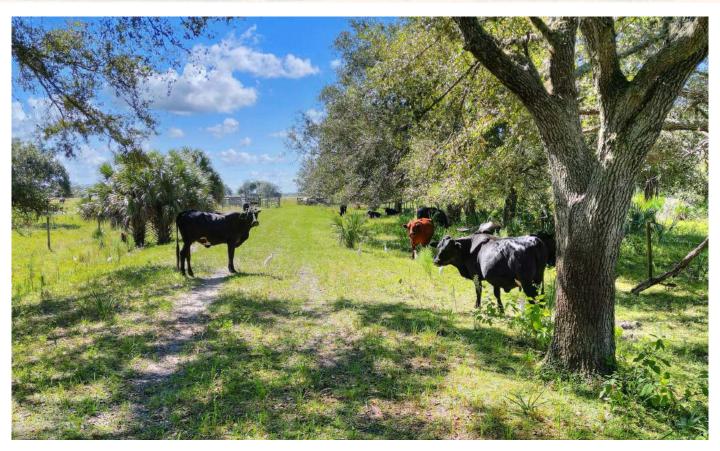

982 | County          | Charlotte                   |
|------------------|----------------------------------------------|-----------------|-----------------------------|
| Property Type    | Ranch                                        | Folio/Parcel ID | 402614200001                |
| Size             | 80± Acres                                    | STR             | 14-40-26                    |
| Zoning           | AG                                           | Road Frontage   | Easement Access             |
| Future Land Use  | Agriculture                                  | Property Taxes  | \$381.52 (2022)             |
| Price            | \$800,000                                    | Utilities       | Electricity Run to Property |

## **Photos**





### Fischbach LAND COMPANY





# **Photos**











#### FISCHBACH LAND COMPANY

917 S PARSONS AVENUE, BRANDON, FL 33511

PHONE: 813-540-1000





**REED FISCHBACH** | Broker reed@fischbachlandcompany.com



**BLAISE LELAULU, CCIM** | Agent blaise@fischbachlandcompany.com