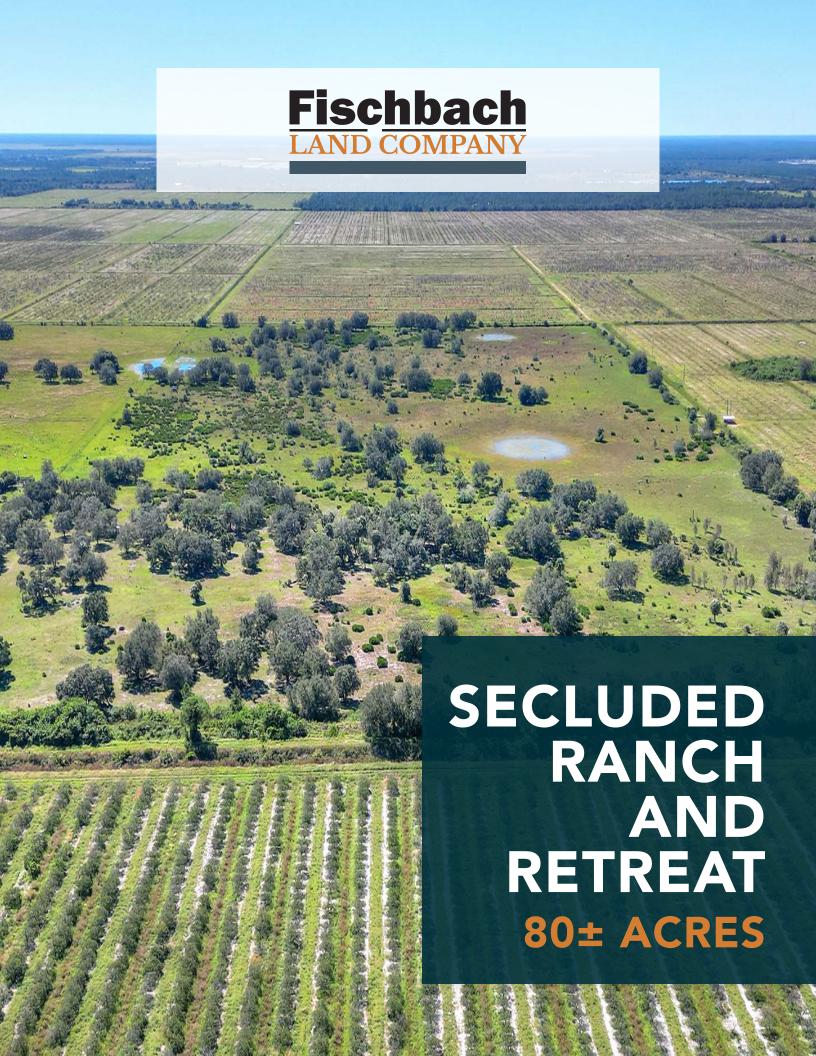

### **Property Overview**

Secluded 80± acres surrounded by large private landowners, allowing for privacy, serenity, and untouched game. This property would make an ideal weekend recreational retreat for agricultural, residential or hunting uses; it is fully perimeter fenced and electricity was previously run to the property to service a well pump and small building. This site is predominately upland, with 3 small watering holes for livestock. Just 35± miles to Fort Myers and 70± miles to Naples, this property offers a remote aspect, while still within close proximity to many cities on the Gulf Coast.