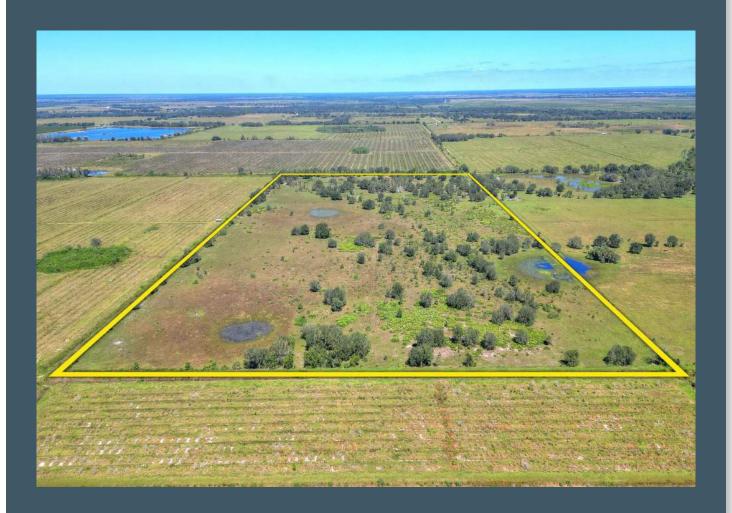

### **Property Overview**

Secluded 80± acres surrounded by large private landowners, allowing for privacy, serenity, and untouched game. This property would make an ideal weekend recreational retreat for agricultural, residential or hunting uses; it is fully perimeter fenced and electricity was previously run to the property to service a well pump and small building. This site is predominately upland, with 3 small watering holes for livestock. Just 35± miles to Fort Myers and 70± miles to Naples, this property offers a remote aspect, while still within close proximity to many cities on the Gulf Coast.

## **Photos**