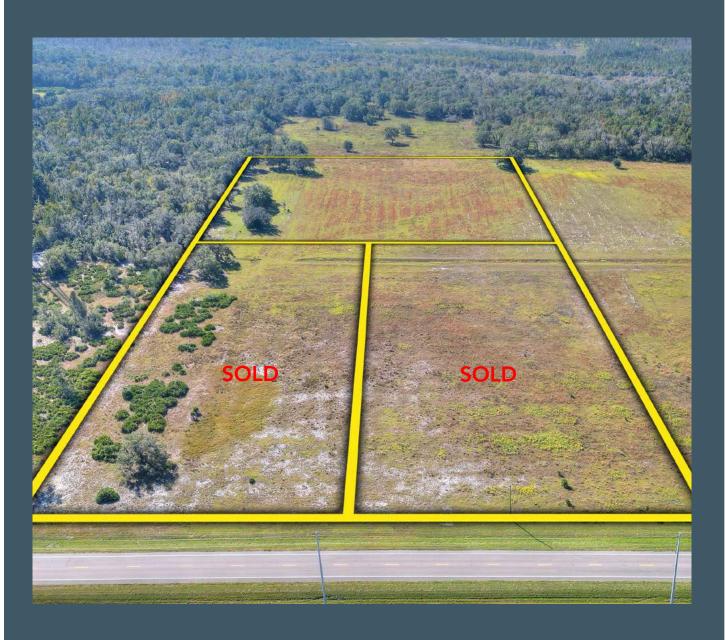

## **Property Overview**

Cleared country homesites consisting of two 5.24-acre parcels and one 8.76-acre parcel, all with access to State Road 674. These parcels have unobstructed views facing western sunsets and adjoin thousands of acres of nondevelopable land providing a natural buffer on two sides filled with wildlife. Just 15 minutes to Hwy 301 and 20 minutes to the I-75 on ramp, providing convenient access to major employment hubs and amenities.

# Property Highlights

Cleared and Level Homesites

Neighboring Thousands of Acres of Undevelopable Land

Conveniently Located to Amenities with Country Surroundings

| Property Address | State Road 674,<br>Lithia, FL 33547 | County          | Hillsborough                                                                                      |
|------------------|-------------------------------------|-----------------|---------------------------------------------------------------------------------------------------|
| Property Type    | Acreage Homesites                   | Folio/Parcel ID | 088853-0000                                                                                       |
| Size             | 5.24± - 8.76± Acres                 | STR             | 13-32-21                                                                                          |
| Zoning           | AR                                  | Road Frontage   | Lot 1: 329.80 feet on SR 674<br>Lot 2: 329.80 feet on SR 674<br>Lot 3: 30 foot Easement to SR 674 |
| Future Land Use  | AR                                  | Pricing         | Lots 1 & 2: \$275,000<br>Lot 3: \$350,000                                                         |