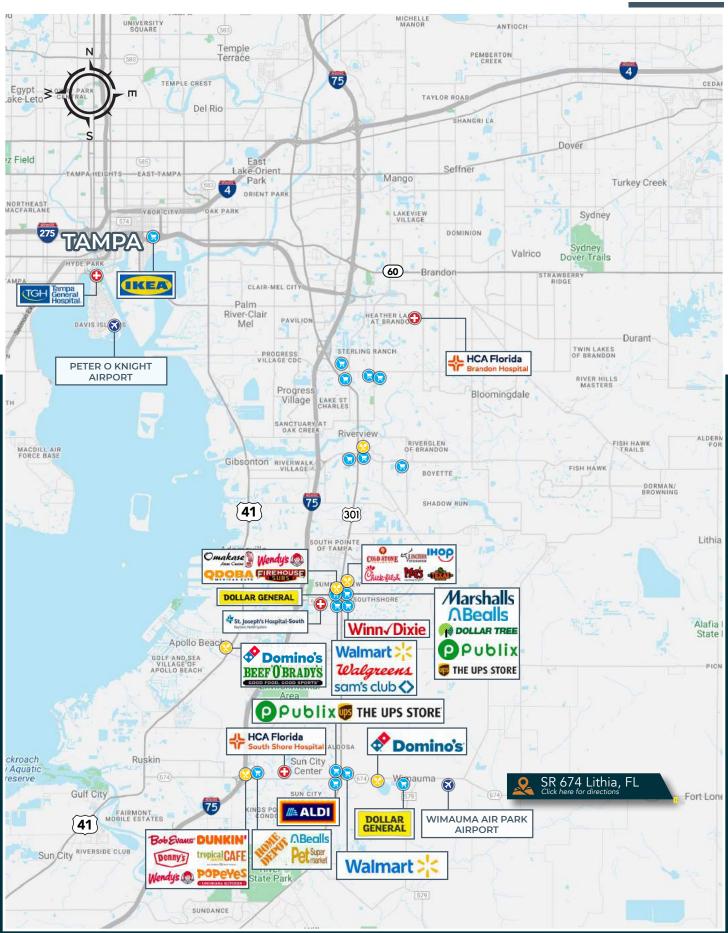

## **Property Overview**

Cleared country homesites consisting of two 5.24-acre parcels and one 8.76-acre parcel, all with access to State Road 674. These parcels have unobstructed views facing western sunsets and adjoin thousands of acres of nondevelopable land providing a natural buffer on two sides filled with wildlife. Just 15 minutes to Hwy 301 and 20 minutes to the I-75 on ramp, providing convenient access to major employment hubs and amenities.