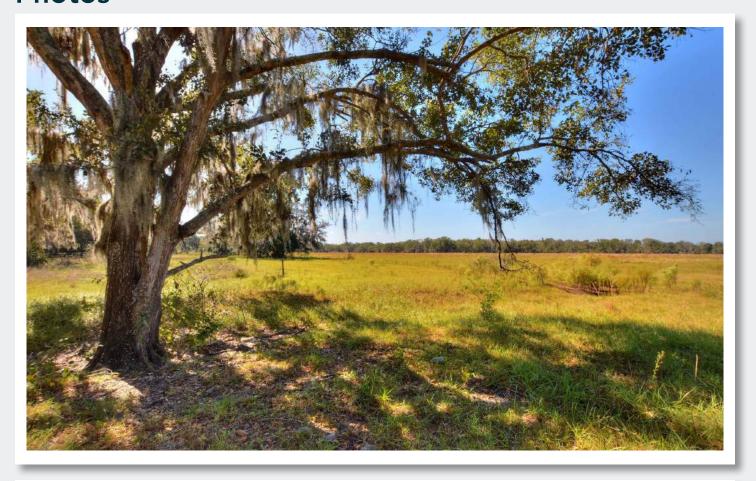

-----------------------|
| Property Type    | Acreage Homesites                   | Folio/Parcel ID | 088853-0000                                                                                       |
| Size             | 5.24± - 8.76± Acres                 | STR             | 13-32-21                                                                                          |
| Zoning           | AR                                  | Road Frontage   | Lot 1: 329.80 feet on SR 674<br>Lot 2: 329.80 feet on SR 674<br>Lot 3: 30 foot Easement to SR 674 |
| Future Land Use  | AR                                  | Pricing         | Lots 1 & 2: \$275,000<br>Lot 3: \$350,000                                                         |

### **Photos**



#### Fischbach LAND COMPANY





## **Photos**











#### FISCHBACH LAND COMPANY

917 S PARSONS AVENUE, BRANDON, FL 33511

PHONE: 813-540-1000





**REED FISCHBACH** | Broker reed@fischbachlandcompany.com



BLAISE LELAULU, CCIM | Agent blaise@fischbachlandcompany.com