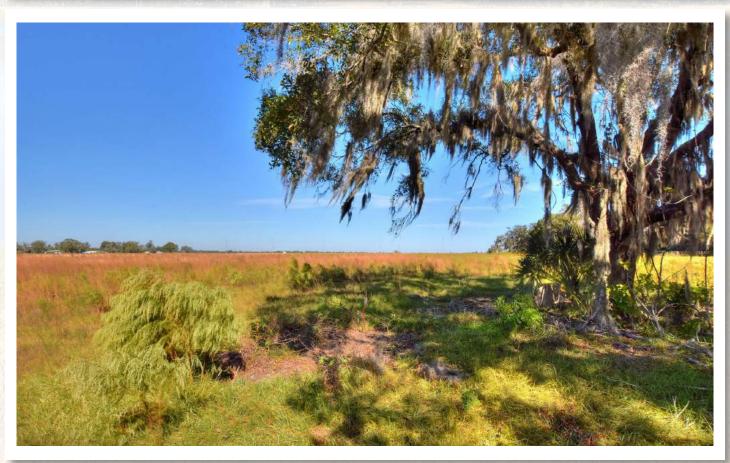

## **Property Overview**

Cleared country homesites consisting of two 5.24-acre parcels and one 8.76-acre parcel, all with access to State Road 674. These parcels have unobstructed views facing western sunsets and adjoin thousands of acres of nondevelopable land providing a natural buffer on two sides filled with wildlife. Just 15 minutes to Hwy 301 and 20 minutes to the I-75 on ramp, providing convenient access to major employment hubs and amenities.

# Property Highlights

Cleared and Level Homesites

Neighboring Thousands of Acres of Undevelopable Land

Conveniently Located to Amenities with Country Surroundings

| Property Address | State Road 674,<br>Lithia, FL 33547 | County          | Hillsborough                                                                                      |
|------------------|-------------------------------------|-----------------|---------------------------------------------------------------------------------------------------|
| Property Type    | Acreage Homesites                   | Folio/Parcel ID | 088853-0000                                                                                       |
| Size             | 5.24± - 8.76± Acres                 | STR             | 13-32-21                                                                                          |
| Zoning           | AR                                  | Road Frontage   | Lot 1: 329.80 feet on SR 674<br>Lot 2: 329.80 feet on SR 674<br>Lot 3: 30 foot Easement to SR 674 |
| Future Land Use  | AR                                  | Pricing         | Lots 1 & 2: \$275,000<br>Lot 3: \$350,000                                                         |