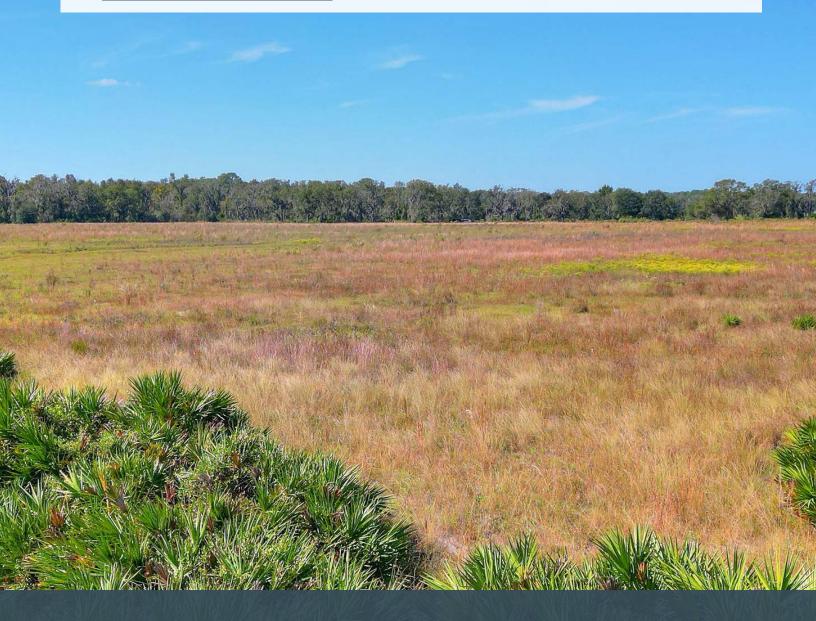

## **Property Overview**

Cleared country homesites consisting of two 5.24-acre parcels and one 8.76-acre parcel, all with access to State Road 674. These parcels have unobstructed views facing western sunsets and adjoin thousands of acres of nondevelopable land providing a natural buffer on two sides filled with wildlife. Just 15 minutes to Hwy 301 and 20 minutes to the I-75 on ramp, providing convenient access to major employment hubs and amenities.

# Property Highlights

Cleared and Level Homesites

Neighboring Thousands of Acres of Undevelopable Land

Conveniently Located to Amenities with Country Surroundings

| Property Address | State Road 674,<br>Lithia, FL 33547 | County          | Hillsborough                                                                                      |
|------------------|-------------------------------------|-----------------|---------------------------------------------------------------------------------------------------|
| Property Type    | Acreage Homesites                   | Folio/Parcel ID | 088853-0000                                                                                       |
| Size             | 5.24± - 8.76± Acres                 | STR             | 13-32-21                                                                                          |
| Zoning           | AR                                  | Road Frontage   | Lot 1: 329.80 feet on SR 674<br>Lot 2: 329.80 feet on SR 674<br>Lot 3: 30 foot Easement to SR 674 |
| Future Land Use  | AR                                  | Pricing         | Lots 1 & 2: \$275,000<br>Lot 3: \$350,000                                                         |