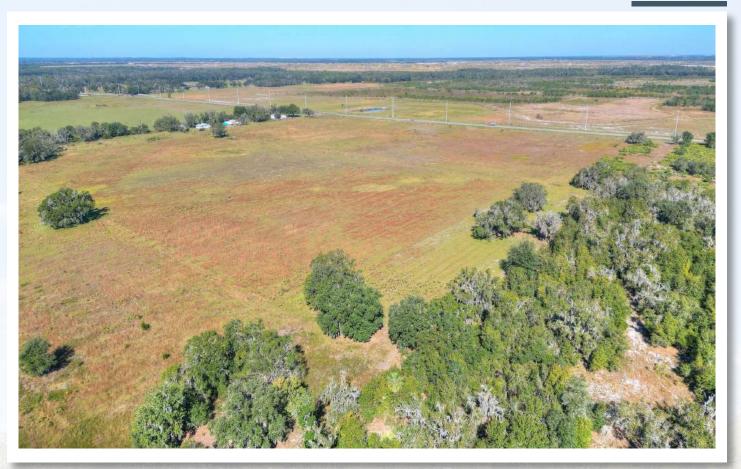

## **Property Overview**

Cleared country homesites consisting of two 5.24-acre parcels and one 8.76-acre parcel, all with access to State Road 674. These parcels have unobstructed views facing western sunsets and adjoin thousands of acres of nondevelopable land providing a natural buffer on two sides filled with wildlife. Just 15 minutes to Hwy 301 and 20 minutes to the I-75 on ramp, providing convenient access to major employment hubs and amenities.