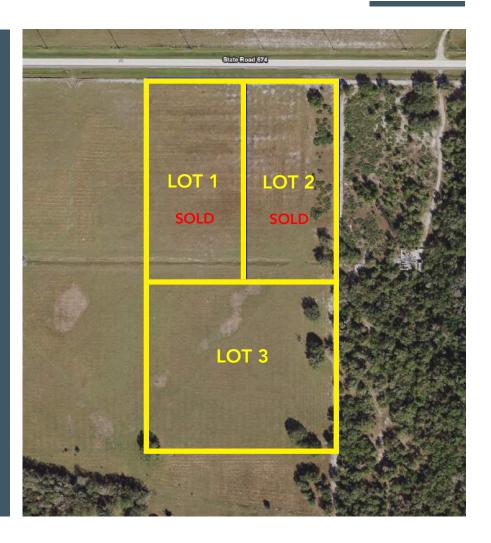

## **Property Overview**

Cleared country homesites consisting of two 5.24-acre parcels and one 8.76-acre parcel, all with access to State Road 674. These parcels have unobstructed views facing western sunsets and adjoin thousands of acres of nondevelopable land providing a natural buffer on two sides filled with wildlife. Just 15 minutes to Hwy 301 and 20 minutes to the I-75 on ramp, providing convenient access to major employment hubs and amenities.

# Property Highlights

Cleared and Level Homesites

Neighboring Thousands of Acres of Undevelopable Land

Conveniently Located to Amenities with Country Surroundings

| Property Address | State Road 674,<br>Lithia, FL 33547 | County          | Hillsborough                                                                                      |
|------------------|-------------------------------------|-----------------|---------------------------------------------------------------------------------------------------|
| Property Type    | Acreage Homesites                   | Folio/Parcel ID | 088853-0000                                                                                       |
| Size             | 5.24± - 8.76± Acres                 | STR             | 13-32-21                                                                                          |
| Zoning           | AR                                  | Road Frontage   | Lot 1: 329.80 feet on SR 674<br>Lot 2: 329.80 feet on SR 674<br>Lot 3: 30 foot Easement to SR 674 |
| Future Land Use  | AR                                  | Pricing         | Lots 1 & 2: \$275,000<br>Lot 3: \$350,000                                                         |