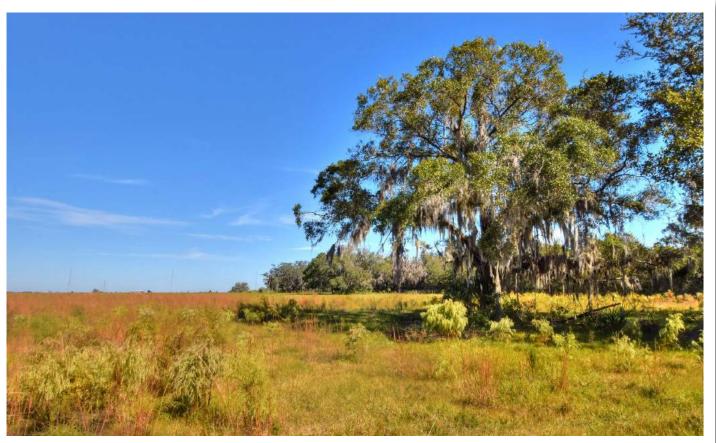

---------------------|
| Property Type    | Acreage Homesites                   | Folio/Parcel ID | 088853-0000                                                                                       |
| Size             | 5.24± - 8.76± Acres                 | STR             | 13-32-21                                                                                          |
| Zoning           | AR                                  | Road Frontage   | Lot 1: 329.80 feet on SR 674<br>Lot 2: 329.80 feet on SR 674<br>Lot 3: 30 foot Easement to SR 674 |
| Future Land Use  | AR                                  | Pricing         | Lots 1 & 2: \$275,000<br>Lot 3: \$350,000                                                         |

### **Photos**



#### Fischbach LAND COMPANY





## **Photos**











#### FISCHBACH LAND COMPANY

917 S PARSONS AVENUE, BRANDON, FL 33511

PHONE: 813-540-1000





**REED FISCHBACH** | Broker reed@fischbachlandcompany.com



BLAISE LELAULU, CCIM | Agent blaise@fischbachlandcompany.com