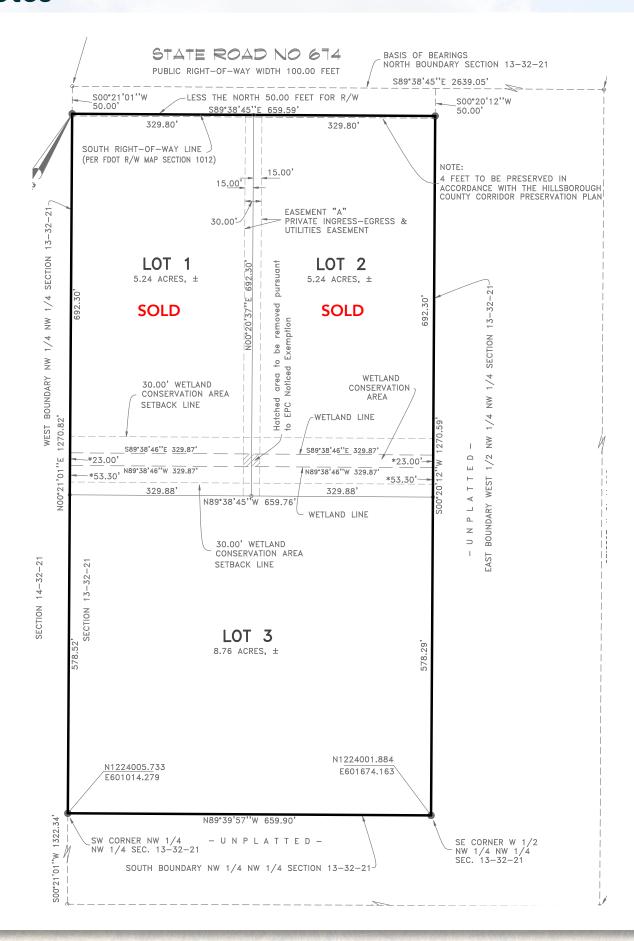

# Property Highlights

Cleared and Level Homesites

Neighboring Thousands of Acres of Undevelopable Land

Conveniently Located to Amenities with Country Surroundings

| Property Address | State Road 674,<br>Lithia, FL 33547 | County          | Hillsborough                                                                                      |
|------------------|-------------------------------------|-----------------|---------------------------------------------------------------------------------------------------|
| Property Type    | Acreage Homesites                   | Folio/Parcel ID | 088853-0000                                                                                       |
| Size             | 5.24± - 8.76± Acres                 | STR             | 13-32-21                                                                                          |
| Zoning           | AR                                  | Road Frontage   | Lot 1: 329.80 feet on SR 674<br>Lot 2: 329.80 feet on SR 674<br>Lot 3: 30 foot Easement to SR 674 |
| Future Land Use  | AR                                  | Pricing         | Lots 1 & 2: \$275,000<br>Lot 3: \$350,000                                                         |