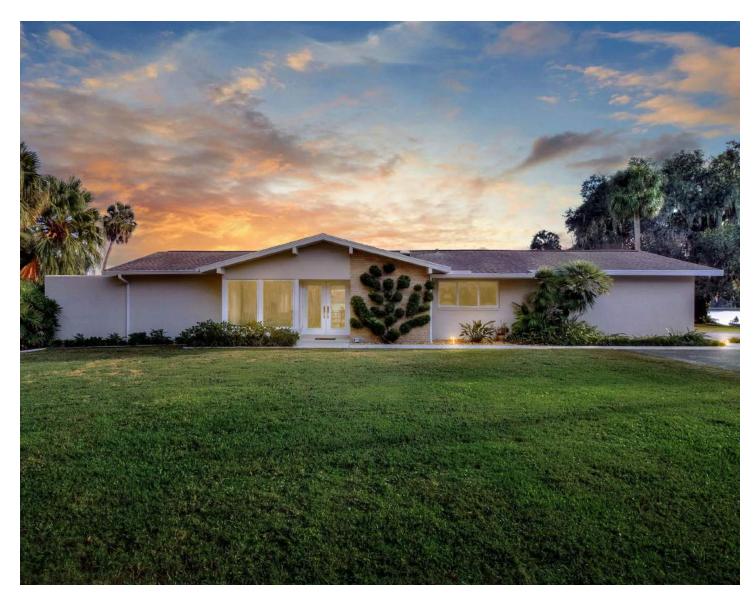

## Spectacular Waterfront Paradise

PANORAMIC LAKE VIEWS ON 5-ACRE PENINSULA WITH REMODELED MID-CENTURY MODERN HOME! An exceptionally rare find, this lakefront sanctuary boasts nearly full-circle lake views with over 1,600 feet of shoreline. As you pull up the private drive, you will notice the meticulously maintained home and you'll see breathtaking lake views from every angle through sliding glass doors and large picture-windows.

Acreage: 5.43+/- Acres
Improvements: 2,333 SF, 3BR/3BA

Price: \$1,680,000

Click for Video

Click for Website

The open kitchen, dining and sitting room is the heart of the home - warm and welcoming for family meals and spacious enough to accommodate large gatherings. Fully exemplifying the charm of its era, the stunning remodel of this home highlights sleek designs with clean lines and sharp finishes. The large kitchen boasts a gas range, double ovens, bar space and sprawling island. The mid-century modern style is consistent throughout the 3BR/3BA house with simple yet stunning design elements.