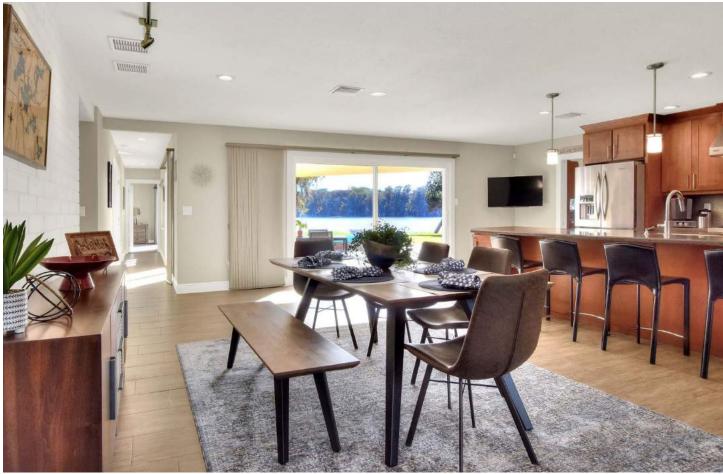

Acreage: 5.43+/- Acres
Improvements: 2,333 SF, 3BR/3BA

Price: \$1,680,000

Click for Video

Click for Website

The open kitchen, dining and sitting room is the heart of the home - warm and welcoming for family meals and spacious enough to accommodate large gatherings. Fully exemplifying the charm of its era, the stunning remodel of this home highlights sleek designs with clean lines and sharp finishes. The large kitchen boasts a gas range, double ovens, bar space and sprawling island. The mid-century modern style is consistent throughout the 3BR/3BA house with simple yet stunning design elements.