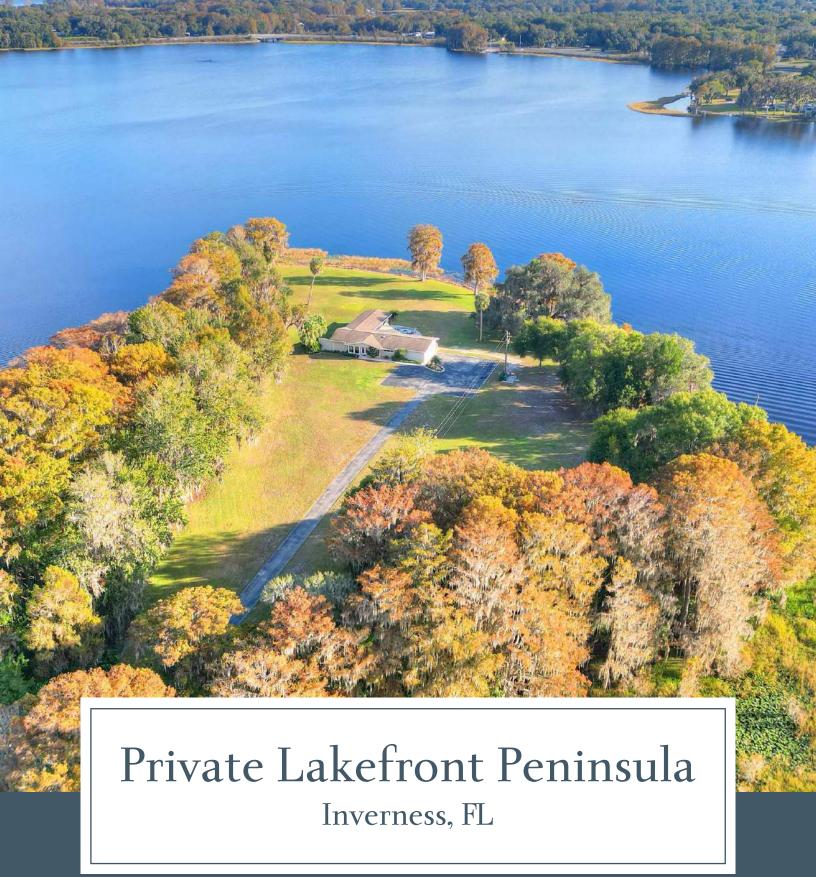

## Spectacular Waterfront Paradise

PANORAMIC LAKE VIEWS ON 5-ACRE PENINSULA WITH REMODELED MID-CENTURY MODERN HOME! An exceptionally rare find, this lakefront sanctuary boasts nearly full-circle lake views with over 1,600 feet of shoreline. As you pull up the private drive, you will notice the meticulously maintained home and you'll see breathtaking lake views from every angle through sliding glass doors and large picture-windows.

Acreage: 5.43+/- Acres
Improvements: 2,333 SF, 3BR/3BA

Price: \$1,680,000

Click for Video

Click for Website

The open kitchen, dining and sitting room is the heart of the home - warm and welcoming for family meals and spacious enough to accommodate large gatherings. Fully exemplifying the charm of its era, the stunning remodel of this home highlights sleek designs with clean lines and sharp finishes. The large kitchen boasts a gas range, double ovens, bar space and sprawling island. The mid-century modern style is consistent throughout the 3BR/3BA house with simple yet stunning design elements.