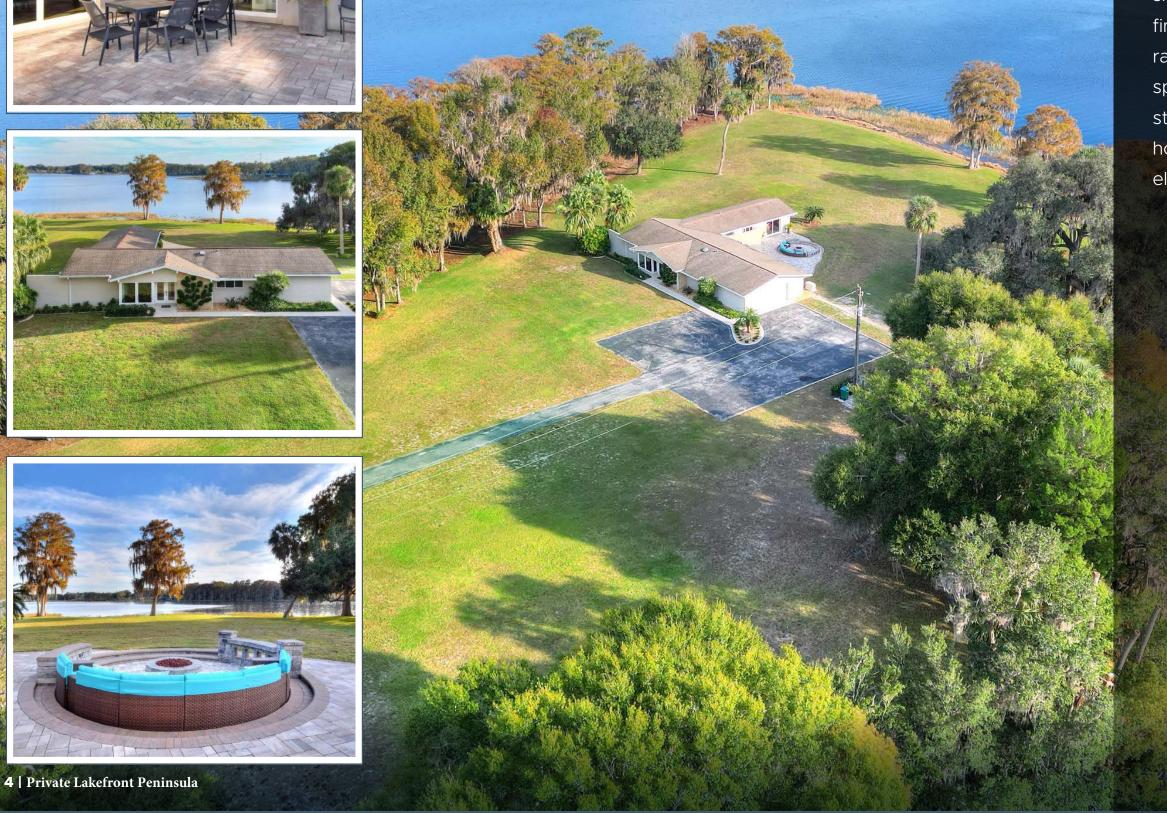

## Spectacular Waterfront Paradise

PANORAMIC LAKE VIEWS ON 5-ACRE PENINSULA WITH REMODELED MID-CENTURY MODERN HOME! An exceptionally rare find, this lakefront sanctuary boasts nearly full-circle lake views with over 1,600 feet of shoreline. As you pull up the private drive, you will notice the meticulously maintained home and you'll see breathtaking lake views from every angle through sliding glass doors and large picture-windows.

Acreage: 5.43+/- Acres
Improvements: 2,333 SF, 3BR/3BA

Price: \$1,680,000

Click for Video

Click for Website

The open kitchen, dining and sitting room is the heart of the home - warm and welcoming for family meals and spacious enough to accommodate large gatherings. Fully exemplifying the charm of its era, the stunning remodel of this home highlights sleek designs with clean lines and sharp finishes. The large kitchen boasts a gas range, double ovens, bar space and sprawling island. The mid-century modern style is consistent throughout the 3BR/3BA house with simple yet stunning design elements.