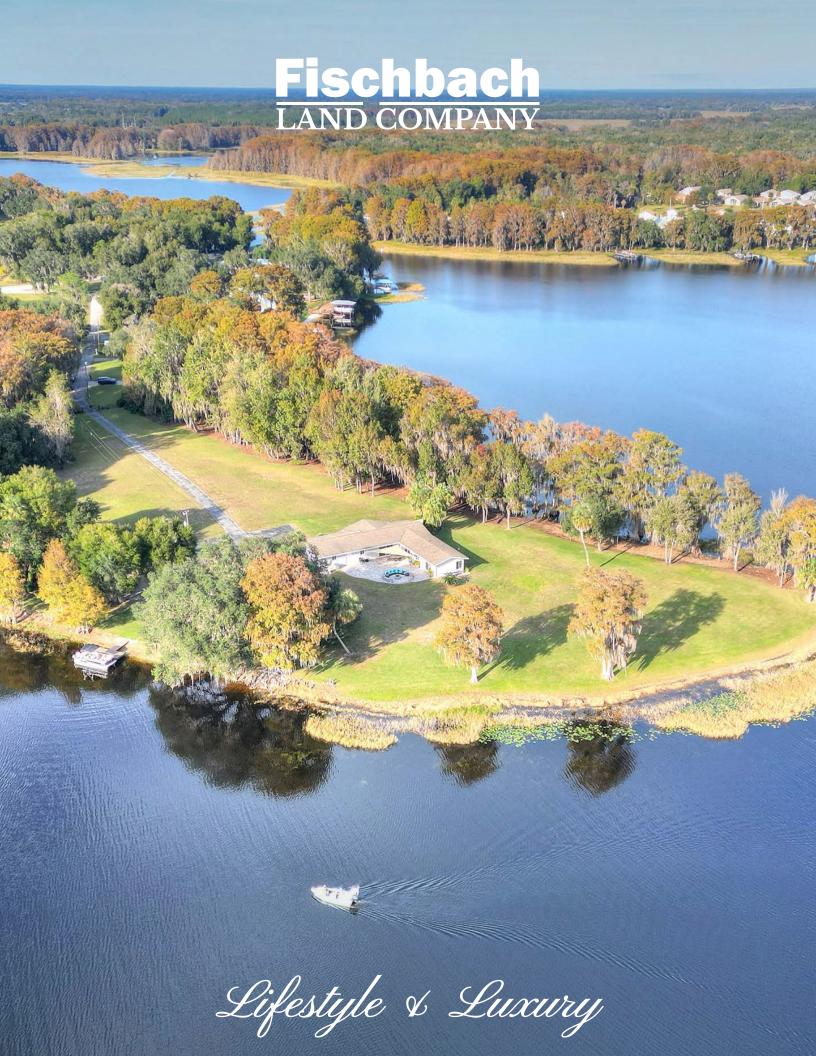

## Spectacular Waterfront Paradise

PANORAMIC LAKE VIEWS ON 5-ACRE PENINSULA WITH REMODELED MID-CENTURY MODERN HOME! An exceptionally rare find, this lakefront sanctuary boasts nearly full-circle lake views with over 1,600 feet of shoreline. As you pull up the private drive, you will notice the meticulously maintained home and you'll see breathtaking lake views from every angle through sliding glass doors and large picture-windows.

Acreage: 5.43+/- Acres
Improvements: 2,333 SF, 3BR/3BA

Price: \$1,680,000

Click for Video

Click for Website

The open kitchen, dining and sitting room is the heart of the home - warm and welcoming for family meals and spacious enough to accommodate large gatherings. Fully exemplifying the charm of its era, the stunning remodel of this home highlights sleek designs with clean lines and sharp finishes. The large kitchen boasts a gas range, double ovens, bar space and sprawling island. The mid-century modern style is consistent throughout the 3BR/3BA house with simple yet stunning design elements.