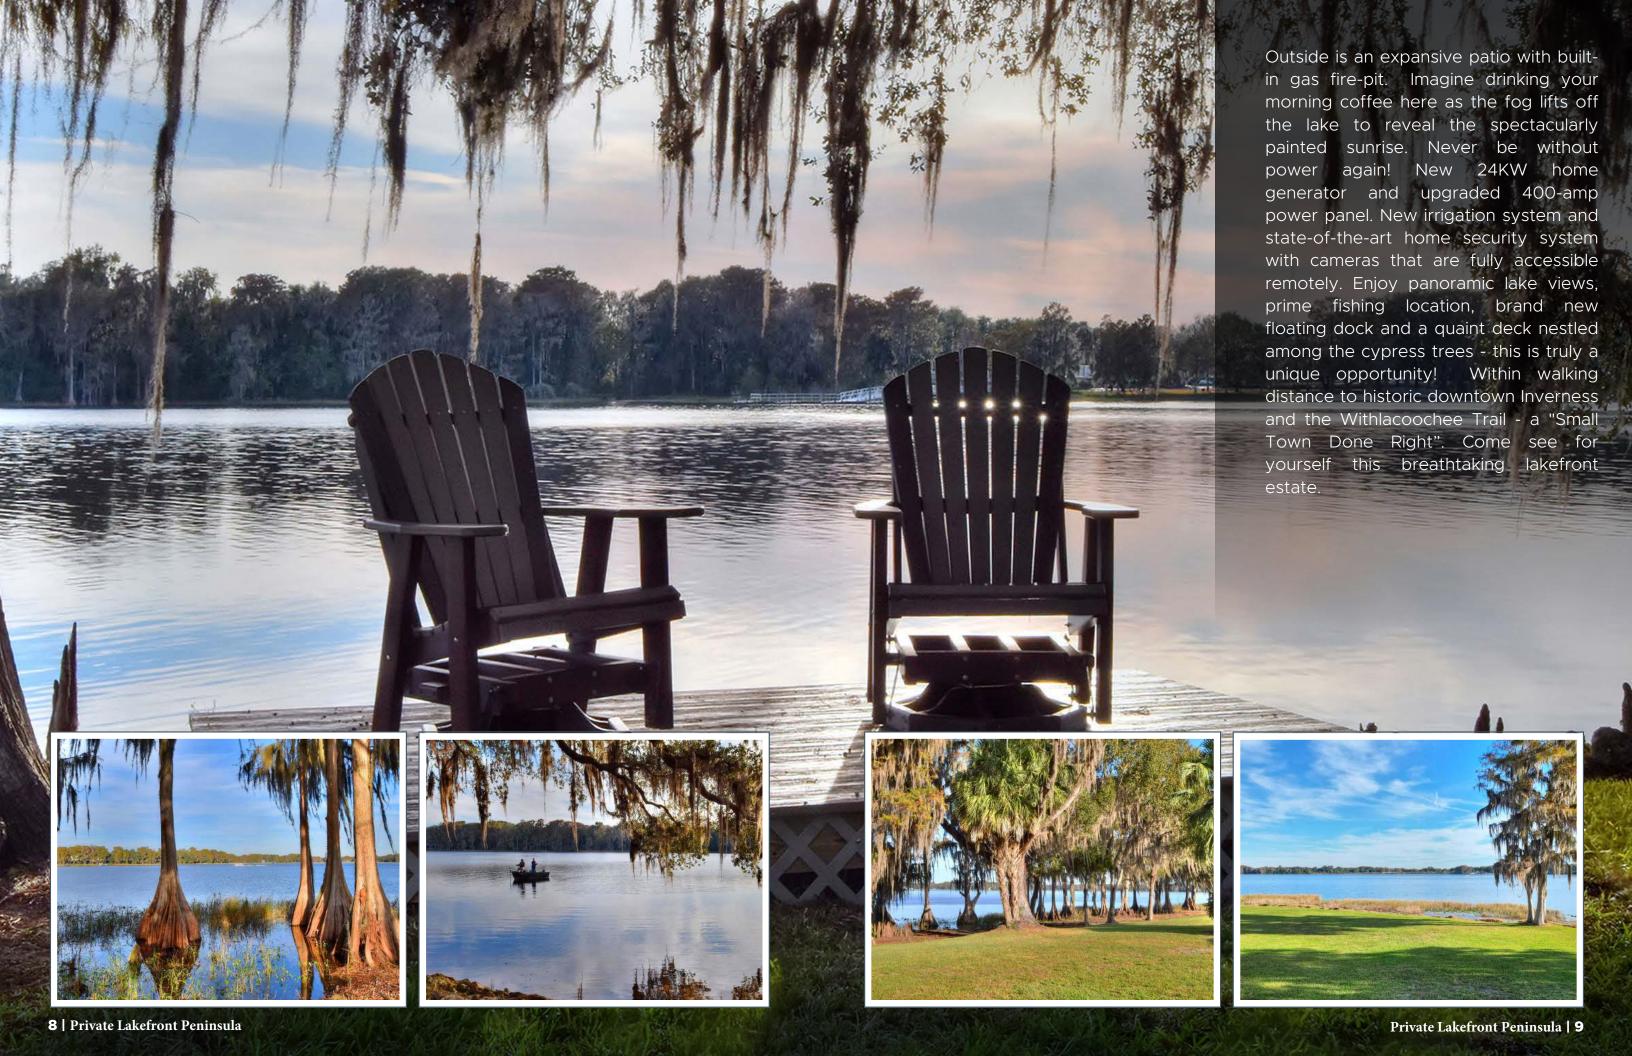

## Spectacular Waterfront Paradise

PANORAMIC LAKE VIEWS ON 5-ACRE PENINSULA WITH REMODELED MID-CENTURY MODERN HOME! An exceptionally rare find, this lakefront sanctuary boasts nearly full-circle lake views with over 1,600 feet of shoreline. As you pull up the private drive, you will notice the meticulously maintained home and you'll see breathtaking lake views from every angle through sliding glass doors and large picture-windows.