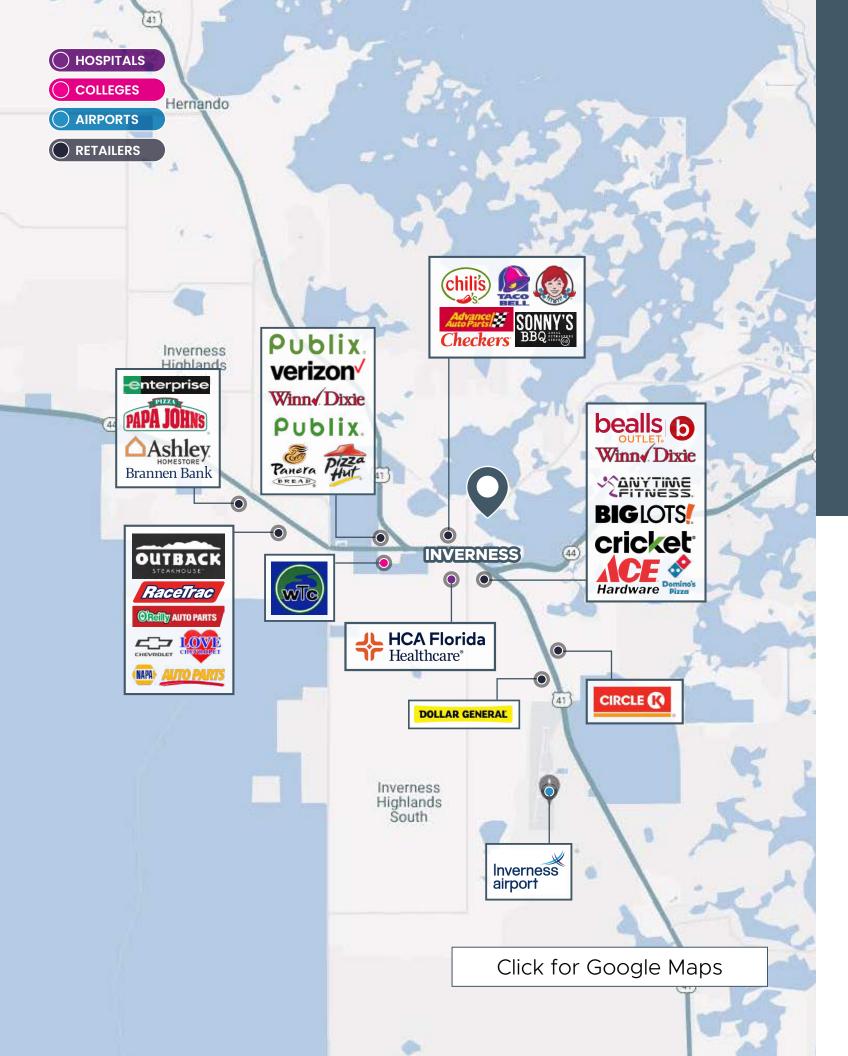

ck for Website











The open kitchen, dining and sitting room is the heart of the home - warm and welcoming for family meals and spacious enough to accommodate large gatherings. Fully exemplifying the charm of its era, the stunning remodel of this home highlights sleek designs with clean lines and sharp finishes. The large kitchen boasts a gas range, double ovens, bar space and sprawling island. The mid-century modern style is consistent throughout the 3BR/3BA house with simple yet stunning design elements.











## **PROPERTY FEATURES**

Panoramic Lake Views Open Floor Plan Clean Lines and Sharp Finishes



Sprawling Kitchen Island Built-In Double Ovens and Gas Range Separate Bar with Wine Refrigerator





**6** | Private Lakefront Peninsula Private Lakefront Peninsula | 7





## REPRESENTED EXCLUSIVELY BY:



Reed Fischbach
Broker
reed@fischbachlandcompany.com



Melissa Raburn
Agent
melissa@fischbachlandcompany.com



Ellie Dahl Agent ellie@fischbachlandcompany.com

813-540-1000



Fischbach Land Company 917 S PARSONS AVENUE BRANDON, FL 33511