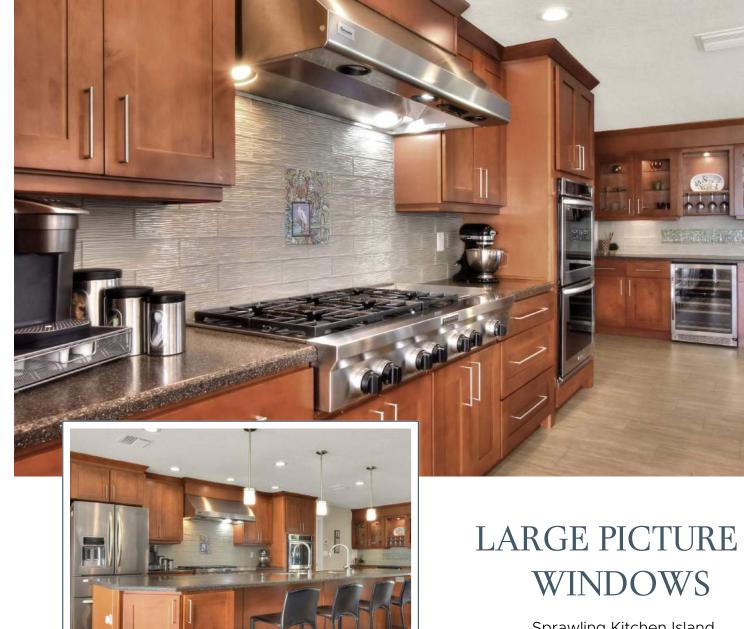

Acreage: 5.43+/- Acres
Improvements: 2,333 SF, 3BR/3BA

Price: \$1,680,000

Click for Video

Click for Website

The open kitchen, dining and sitting room is the heart of the home - warm and welcoming for family meals and spacious enough to accommodate large gatherings. Fully exemplifying the charm of its era, the stunning remodel of this home highlights sleek designs with clean lines and sharp finishes. The large kitchen boasts a gas range, double ovens, bar space and sprawling island. The mid-century modern style is consistent throughout the 3BR/3BA house with simple yet stunning design elements.

## **PROPERTY FEATURES**

Panoramic Lake Views Open Floor Plan Clean Lines and Sharp Finishes

Sprawling Kitchen Island Built-In Double Ovens and Gas Range Separate Bar with Wine Refrigerator

**6** | Private Lakefront Peninsula Private Lakefront Peninsula | 7