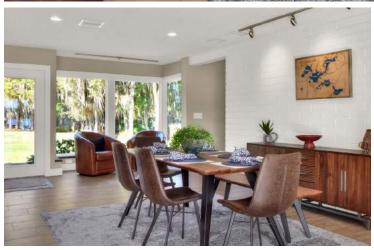

Acreage: 5.43+/- Acres
Improvements: 2,333 SF, 3BR/3BA

Price: \$1,680,000

Click for Video

Click for Website

The open kitchen, dining and sitting room is the heart of the home - warm and welcoming for family meals and spacious enough to accommodate large gatherings. Fully exemplifying the charm of its era, the stunning remodel of this home highlights sleek designs with clean lines and sharp finishes. The large kitchen boasts a gas range, double ovens, bar space and sprawling island. The mid-century modern style is consistent throughout the 3BR/3BA house with simple yet stunning design elements.