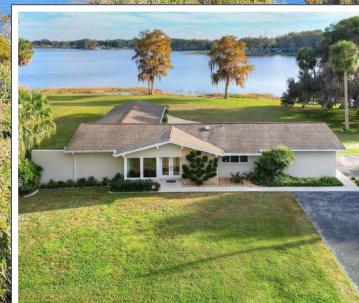

## Spectacular Waterfront Paradise

PANORAMIC LAKE VIEWS ON 5-ACRE PENINSULA WITH REMODELED MID-CENTURY MODERN HOME! An exceptionally rare find, this lakefront sanctuary boasts nearly full-circle lake views with over 1,600 feet of shoreline. As you pull up the private drive, you will notice the meticulously maintained home and you'll see breathtaking lake views from every angle through sliding glass doors and large picture-windows.

Acreage: 5.43+/- Acres
Improvements: 2,333 SF, 3BR/3BA

Price: \$1,680,000

Click for Video

Click for Website

The open kitchen, dining and sitting room is the heart of the home - warm and welcoming for family meals and spacious enough to accommodate large gatherings. Fully exemplifying the charm of its era, the stunning remodel of this home highlights sleek designs with clean lines and sharp finishes. The large kitchen boasts a gas range, double ovens, bar space and sprawling island. The mid-century modern style is consistent throughout the 3BR/3BA house with simple yet stunning design elements.