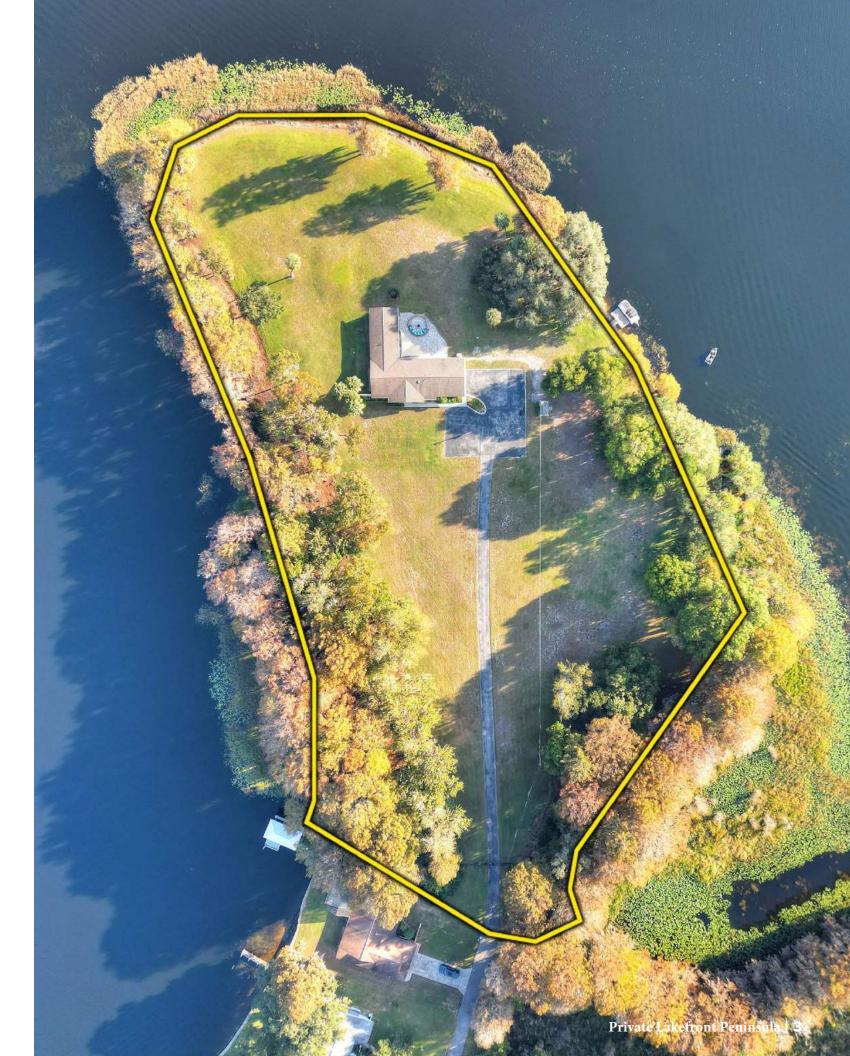

## Spectacular Waterfront Paradise

PANORAMIC LAKE VIEWS ON 5-ACRE PENINSULA WITH REMODELED MID-CENTURY MODERN HOME! An exceptionally rare find, this lakefront sanctuary boasts nearly full-circle lake views with over 1,600 feet of shoreline. As you pull up the private drive, you will notice the meticulously maintained home and you'll see breathtaking lake views from every angle through sliding glass doors and large picture-windows.

Acreage: 5.43+/- Acres
Improvements: 2,333 SF, 3BR/3BA

Price: \$1,680,000

Click for Video

Click for Website

The open kitchen, dining and sitting room is the heart of the home - warm and welcoming for family meals and spacious enough to accommodate large gatherings. Fully exemplifying the charm of its era, the stunning remodel of this home highlights sleek designs with clean lines and sharp finishes. The large kitchen boasts a gas range, double ovens, bar space and sprawling island. The mid-century modern style is consistent throughout the 3BR/3BA house with simple yet stunning design elements.