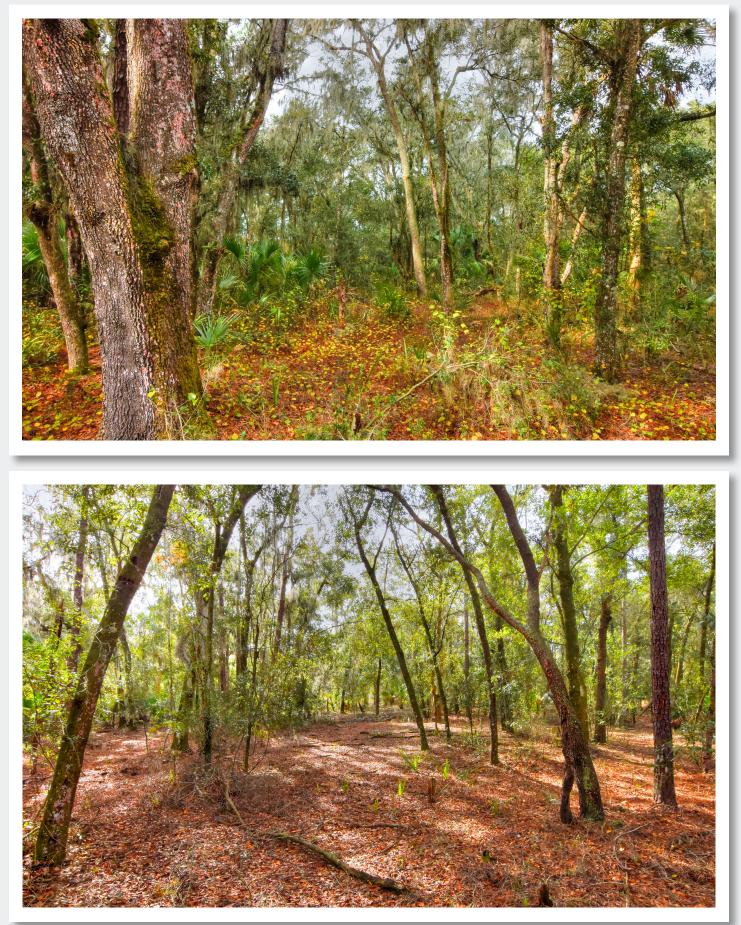

---|----------------------------------------------------------|
| Property Type    | Acreage Homesites                                               | County          | Hillsborough                                             |
| Size             | Lot 1: 10.29± Acres<br>Lot 2: 8.34± Acres<br>Lot 3: 5.62± Acres | Folio/Parcel ID | 093531-0290, 093531-0280,<br>093533-0000                 |
| Zoning           | AR                                                              | STR             | 15-30-22                                                 |
| Future Land Use  | AR                                                              | Road Frontage   | 100 feet and 48 feet on<br>E Keysville Road              |

## Photos - Lot 1 UNDER CONTRACT



#### Photos - Lot 2





# Photos - Lot 3



# Plat - Alafia Acres





7



FISCHBACH LAND COMPANY 917 S PARSONS AVENUE, BRANDON, FL 33511 PHONE: 813-540-1000





**REED FISCHBACH** | Broker reed@fischbachlandcompany.com



MELISSA RABURN melissa@fischbachlandcompany.com