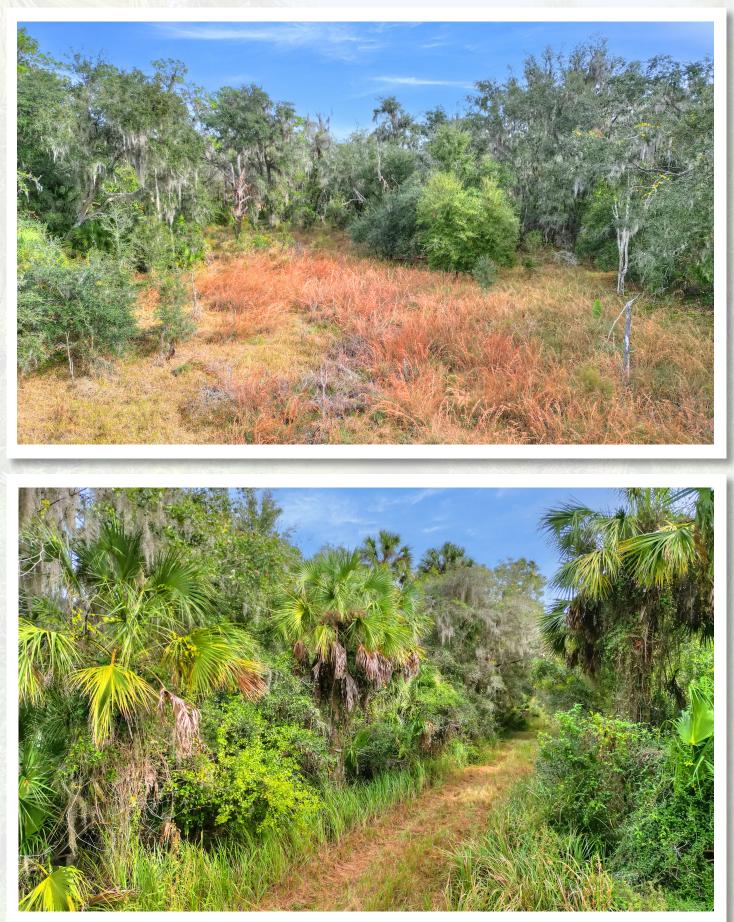

------------------------------|-----------------|----------------------------------------------------------|
| Property Type    | Acreage Homesites                                               | County          | Hillsborough                                             |
| Size             | Lot 1: 10.29± Acres<br>Lot 2: 8.34± Acres<br>Lot 3: 5.62± Acres | Folio/Parcel ID | 093531-0290, 093531-0280,<br>093533-0000                 |
| Zoning           | AR                                                              | STR             | 15-30-22                                                 |
| Future Land Use  | AR                                                              | Road Frontage   | 100 feet and 48 feet on<br>E Keysville Road              |

## Photos - Lot 1 UNDER CONTRACT



#### Photos - Lot 2





# Photos - Lot 3



# Plat - Alafia Acres





7



FISCHBACH LAND COMPANY 917 S PARSONS AVENUE, BRANDON, FL 33511 PHONE: 813-540-1000





**REED FISCHBACH** | Broker reed@fischbachlandcompany.com



MELISSA RABURN melissa@fischbachlandcompany.com