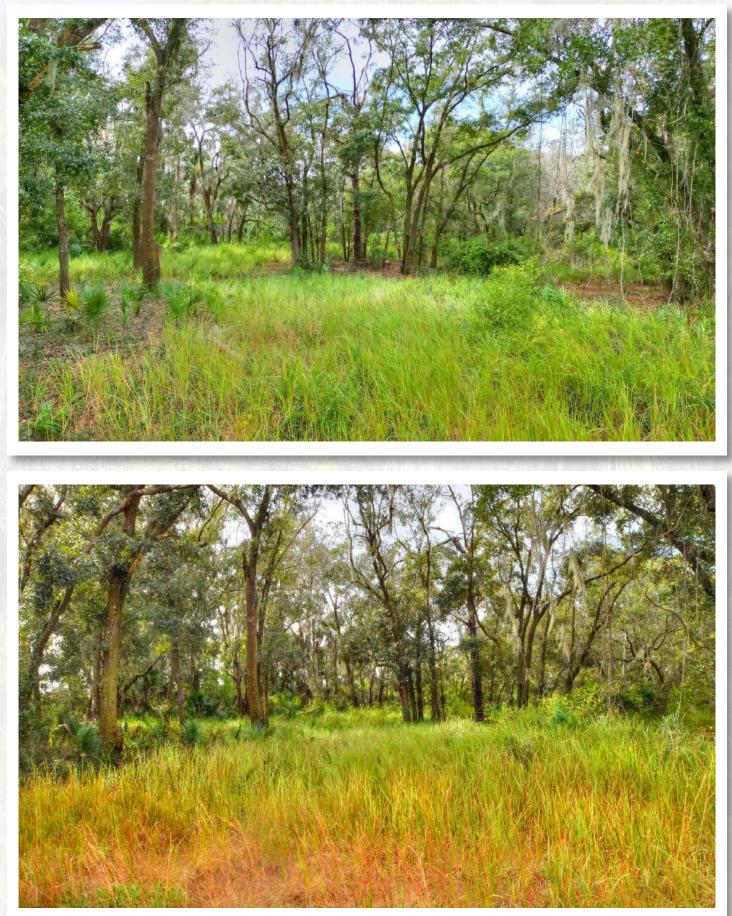

-----|-----------------|----------------------------------------------------------|
| Property Type    | Acreage Homesites                                               | County          | Hillsborough                                             |
| Size             | Lot 1: 10.29± Acres<br>Lot 2: 8.34± Acres<br>Lot 3: 5.62± Acres | Folio/Parcel ID | 093531-0290, 093531-0280,<br>093533-0000                 |
| Zoning           | AR                                                              | STR             | 15-30-22                                                 |
| Future Land Use  | AR                                                              | Road Frontage   | 100 feet and 48 feet on<br>E Keysville Road              |

## Photos - Lot 1 UNDER CONTRACT



#### Photos - Lot 2





# Photos - Lot 3



# Plat - Alafia Acres





7



FISCHBACH LAND COMPANY 917 S PARSONS AVENUE, BRANDON, FL 33511 PHONE: 813-540-1000





**REED FISCHBACH** | Broker reed@fischbachlandcompany.com



MELISSA RABURN melissa@fischbachlandcompany.com