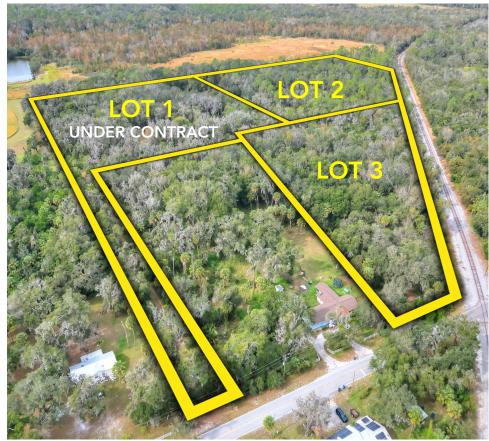

# KEYSVILLE ROAD WOODED HOMESITES 25± ACRES

## **Property Overview**

These secluded parcels are home to a wide variety of trees and vegetation - creating the perfect hidden retreat. With the combination of dense foliage and small clearings, it is an ideal place for wildlife and recreational activities. Additionally, you can pick out the ideal location for your dream home and nestle it under the trees! Less than 20 minutes from Brandon, Lakeland and Plant City, the location offers convenient access to shopping, dining and businesses, yet feels perfectly private in rural Lithia. With no HOA or restrictions, bring your animals and all the outdoor fun to embrace the country lifestyle.





www.FischbachLandCompany.com/Keysville25AcreWoodedHomesite







| Property Address | 0 East Keysville Road,<br>Lithia, FL 33547                      | Pricing         | Lot 1: \$325,000<br>Lot 2: \$300,000<br>Lot 3: \$225,000 |
|------------------|-----------------------------------------------------------------|-----------------|----------------------------------------------------------|
| Property Type    | Acreage Homesites                                               | County          | Hillsborough                                             |
| Size             | Lot 1: 10.29± Acres<br>Lot 2: 8.34± Acres<br>Lot 3: 5.62± Acres | Folio/Parcel ID | 093531-0290, 093531-0280,<br>093533-0000                 |
| Zoning           | AR                                                              | STR             | 15-30-22