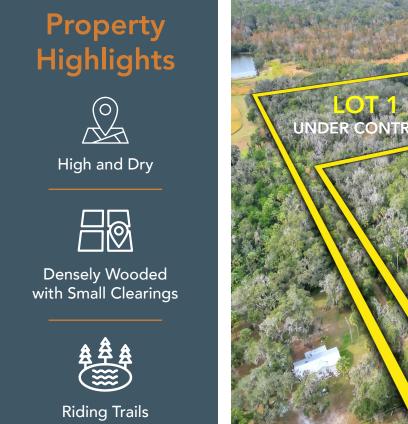

## **Property Overview**

These secluded parcels are home to a wide variety of trees and vegetation - creating the perfect hidden retreat. With the combination of dense foliage and small clearings, it is an ideal place for wildlife and recreational activities. Additionally, you can pick out the ideal location for your dream home and nestle it under the trees! Less than 20 minutes from Brandon, Lakeland and Plant City, the location offers convenient access to shopping, dining and businesses, yet feels perfectly private in rural Lithia. With no HOA or restrictions, bring your animals and all the outdoor fun to embrace the country lifestyle.

# Plat - Alafia Acres

7

FISCHBACH LAND COMPANY 917 S PARSONS AVENUE, BRANDON, FL 33511 PHONE: 813-540-1000

**REED FISCHBACH** | Broker reed@fischbachlandcompany.com

MELISSA RABURN melissa@fischbachlandcompany.com