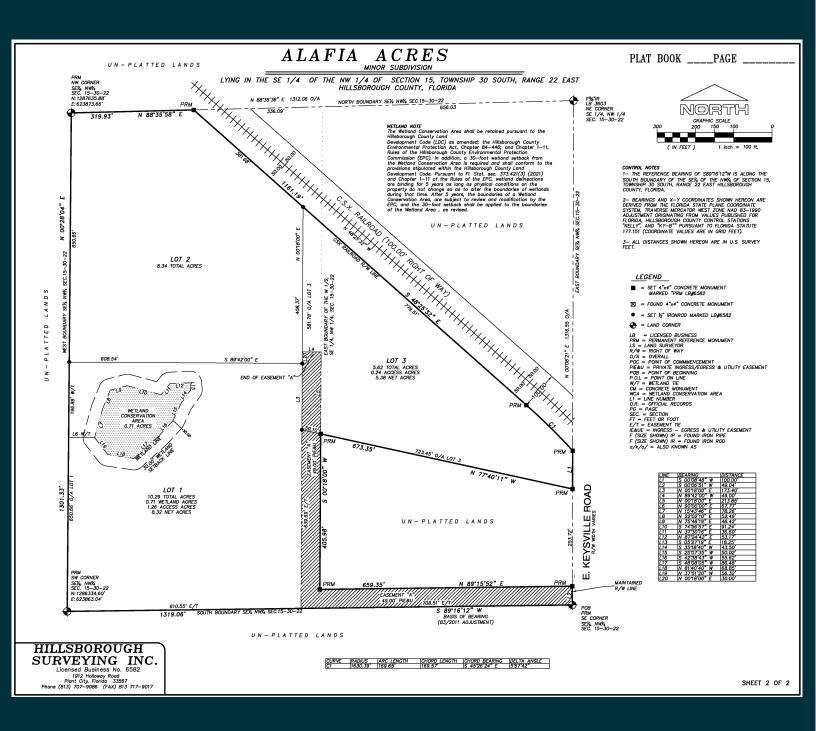

--------------------------------------------|
| Property Type    | Acreage Homesites                                               | County          | Hillsborough                                             |
| Size             | Lot 1: 10.29± Acres<br>Lot 2: 8.34± Acres<br>Lot 3: 5.62± Acres | Folio/Parcel ID | 093531-0290, 093531-0280,<br>093533-0000                 |
| Zoning           | AR                                                              | STR             | 15-30-22                                                 |
| Future Land Use  | AR                                                              | Road Frontage   | 100 feet and 48 feet on<br>E Keysville Road              |

# Photos - Lot 1





## Photos - Lot 2







# Photos - Lot 3







#### Plat - Alafia Acres





#### FISCHBACH LAND COMPANY

917 S PARSONS AVENUE, BRANDON, FL 33511

PHONE: 813-540-1000





**REED FISCHBACH** | Broker reed@fischbachlandcompany.com



MELISSA RABURN | Agent melissa@fischbachlandcompany.com