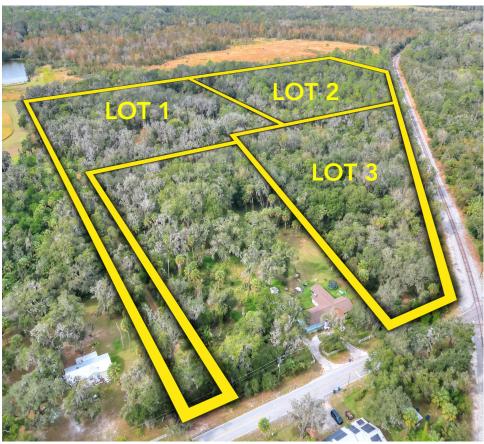

www. Fischbach Land Company. com/Keysville 25 Acre Wooded Homesite

| Property Address | 0 East Keysville Road,<br>Lithia, FL 33547                      | Pricing         | Lot 1: \$350,000<br>Lot 2: \$300,000<br>Lot 3: \$225,000 |
|------------------|-----------------------------------------------------------------|-----------------|----------------------------------------------------------|
| Property Type    | Acreage Homesites                                               | County          | Hillsborough                                             |
| Size             | Lot 1: 10.29± Acres<br>Lot 2: 8.34± Acres<br>Lot 3: 5.62± Acres | Folio/Parcel ID | 093531-0290, 093531-0280,<br>093533-0000                 |
| Zoning           | AR                                                              | STR             | 15-30-22                                                 |
| Future Land Use  | AR                                                              | Road Frontage   | 100 feet and 48 feet on<br>E Keysville Road              |