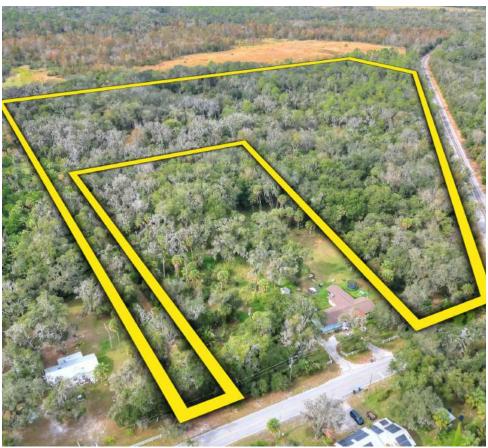

### **Property Overview**

This 25-acre secluded parcel is home to a wide variety of trees and vegetation - creating the perfect hidden retreat. With the combination of dense foliage and small clearings, it is an ideal place for wildlife and recreational activities. Additionally, you can pick out the ideal location for your dream home and nestle it under the trees! Less than 20 minutes from Brandon, Lakeland and Plant City, the location offers convenient access to shopping, dining and businesses, yet feels perfectly private in rural Lithia. With no HOA or restrictions, bring your animals and all the outdoor fun to embrace the country lifestyle.

www.FischbachLandCompany.com/Keysville25AcreWoodedHomesite

| Property Address | 0 East Keysville Road,<br>Lithia, FL 33547 | Price           | \$650,000                                   |
|------------------|--------------------------------------------|-----------------|---------------------------------------------|
| Property Type    | Acreage Homesites                          | County          | Hillsborough                                |
| Size             | 25.4± Acres                                | Folio/Parcel ID | 093531-0290, 093531-0280,<br>093533-0000    |
| Zoning           | AR                                         | STR             | 15-30-22                                    |
| Future Land Use  | AR                                         | Road Frontage   | 100 feet and 48 feet on<br>E Keysville Road |