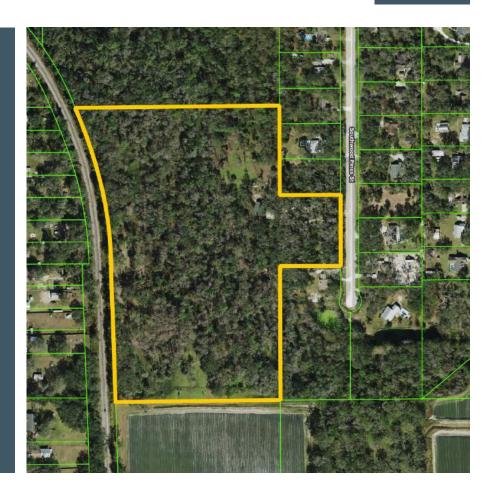

### **Property Overview**

Very rare chance for a 26-acre homestead in country neighborhood! This quaint neighborhood features custom homes on 1+ acre lots, but this unique property encompasses a 1,496 SF home on 26 beautiful acres! The land is private, peaceful, and tucked away from the road. With a beautiful natural slope to the land, a flowing creek and an abundance of oak trees and Florida foliage, this is truly a private homestead opportunity! The house is a split floor plan with 3BR/2BA and plenty of natural lighting. The open-concept kitchen, living and dining room provide a light and welcoming heart of the home. Outside you'll have room for animals, a garden, parking for your boat or trailers and space of plenty for outdoor fun!

# Property Highlights

Beautiful and Private Land Tucked off the Road

Flowing Creek Onsite

Home with Open Floor Plan

| Property Address | 8417 Southwood Pines St,<br>Lithia, FL 33547 | County            | Hillsborough                      |
|------------------|----------------------------------------------|-------------------|-----------------------------------|
| Property Type    | Homes with Acreage                           | Folio/Parcel ID   | 093547-0000                       |
| Size             | 26.04± Acres                                 | STR               | 15-30-22                          |
| Zoning           | AR                                           | Taxes             | \$2,143.00 (2023)                 |
| Future Land Use  | R-1                                          | Site Improvements | 1,495 HSF Home (1999),<br>3BR/2BA |
| Price            | \$750,000                                    |                   |                                   |