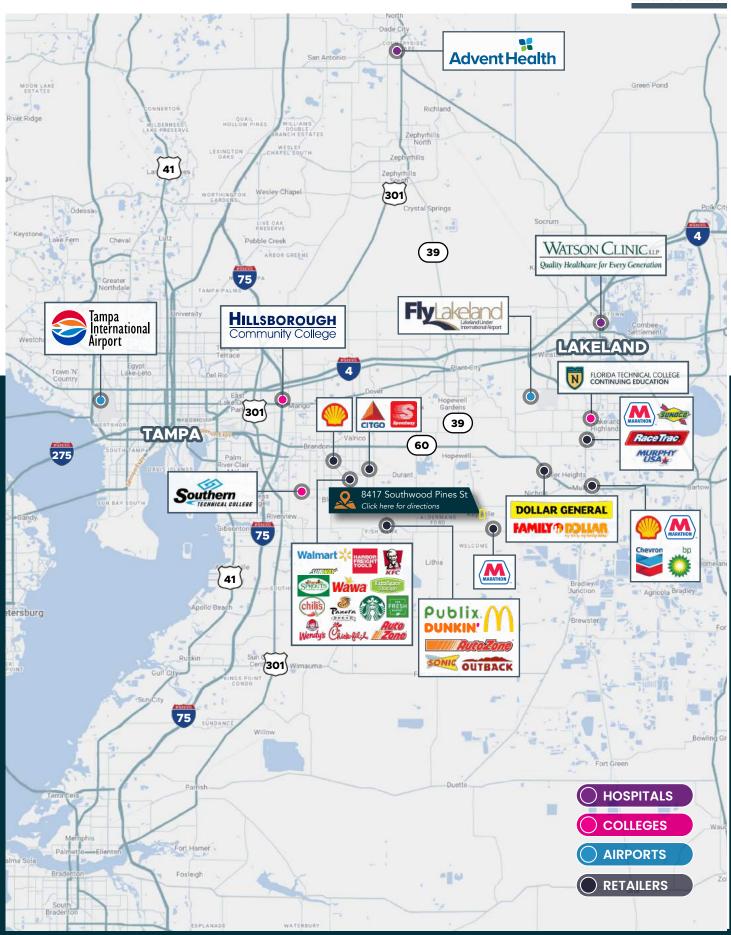

# Property Highlights

Beautiful and Private Land Tucked off the Road

Flowing Creek Onsite

Home with Open Floor Plan

| Property Address | 8417 Southwood Pines St,<br>Lithia, FL 33547 | County            | Hillsborough                      |
|------------------|----------------------------------------------|-------------------|-----------------------------------|
| Property Type    | Homes with Acreage                           | Folio/Parcel ID   | 093547-0000                       |
| Size             | 26.04± Acres                                 | STR               | 15-30-22                          |
| Zoning           | AR                                           | Taxes             | \$2,143.00 (2023)                 |
| Future Land Use  | R-1                                          | Site Improvements | 1,495 HSF Home (1999),<br>3BR/2BA |
| Price            | \$750,000                                    |                   |                                   |