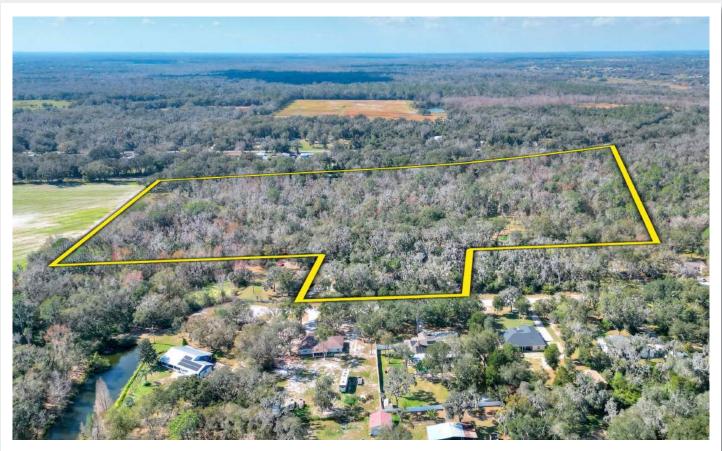

### **Property Overview**

Very rare chance for a 26-acre homestead in country neighborhood! This quaint neighborhood features custom homes on 1+ acre lots, but this unique property encompasses a 1,496 SF home on 26 beautiful acres! The land is private, peaceful, and tucked away from the road. With a beautiful natural slope to the land, a flowing creek and an abundance of oak trees and Florida foliage, this is truly a private homestead opportunity! The house is a split floor plan with 3BR/2BA and plenty of natural lighting. The open-concept kitchen, living and dining room provide a light and welcoming heart of the home. Outside you'll have room for animals, a garden, parking for your boat or trailers and space of plenty for outdoor fun!

# Property Highlights

Beautiful and Private Land Tucked off the Road

Flowing Creek Onsite

Home with Open Floor Plan

| Property Address | 8417 Southwood Pines St,<br>Lithia, FL 33547 | County            | Hillsborough                      |
|------------------|----------------------------------------------|-------------------|-----------------------------------|
| Property Type    | Homes with Acreage                           | Folio/Parcel ID   | 093547-0000                       |
| Size             | 26.04± Acres                                 | STR               | 15-30-22                          |
| Zoning           | AR                                           | Taxes             | \$2,143.00 (2023)                 |
| Future Land Use  | R-1                                          | Site Improvements | 1,495 HSF Home (1999),<br>3BR/2BA |
| Price            | \$750,000                                    |                   |                                   |