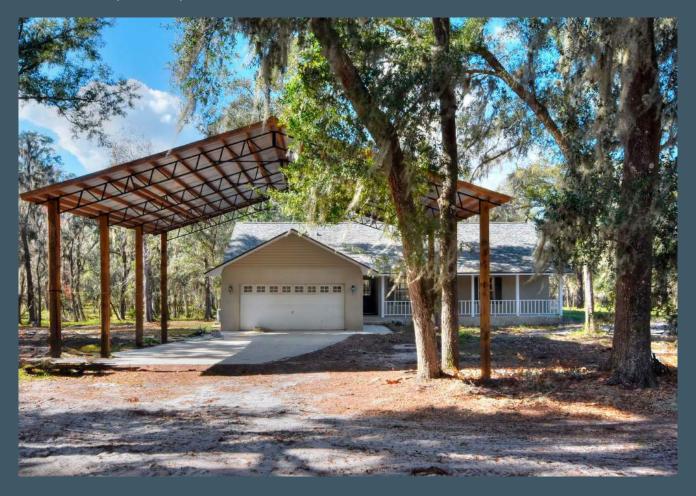

### **Property Overview**

Very rare chance for a 26-acre homestead in country neighborhood! This quaint neighborhood features custom homes on 1+ acre lots, but this unique property encompasses a 1,496 SF home on 26 beautiful acres! The land is private, peaceful, and tucked away from the road. With a beautiful natural slope to the land, a flowing creek and an abundance of oak trees and Florida foliage, this is truly a private homestead opportunity! The house is a split floor plan with 3BR/2BA and plenty of natural lighting. The open-concept kitchen, living and dining room provide a light and welcoming heart of the home. Outside you'll have room for animals, a garden, parking for your boat or trailers and space of plenty for outdoor fun!

# Property Highlights

Beautiful and Private Land Tucked off the Road

Flowing Creek Onsite

Home with Open Floor Plan

| Property Address | 8417 Southwood Pines St,<br>Lithia, FL 33547 | County            | Hillsborough                      |
|------------------|----------------------------------------------|-------------------|-----------------------------------|
| Property Type    | Homes with Acreage                           | Folio/Parcel ID   | 093547-0000                       |
| Size             | 26.04± Acres                                 | STR               | 15-30-22                          |
| Zoning           | AR                                           | Taxes             | \$2,143.00 (2023)                 |
| Future Land Use  | R-1                                          | Site Improvements | 1,495 HSF Home (1999),<br>3BR/2BA |
| Price            | \$750,000                                    |                   |                                   |