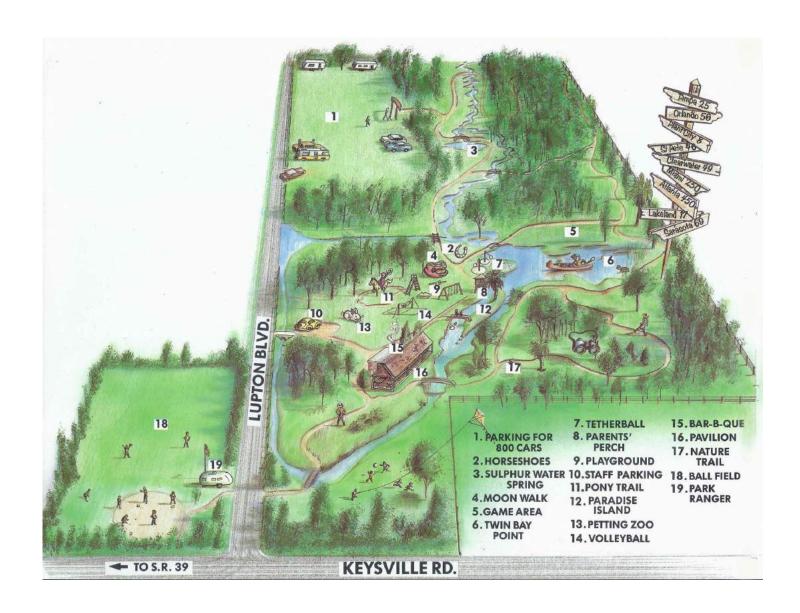

### APPROVED FOR:

130 Campsites, 2 Residences, 130 Parking Spaces, Ancillary Amenities Including a Pool, Playground, Ball Field, Volleyball Court, Guest Services, and Natural Trails

### ALSO INCLUDED:

An On-Site Kitchen/Dining Pavilion, Event Center, and Store

## SITE PLAN