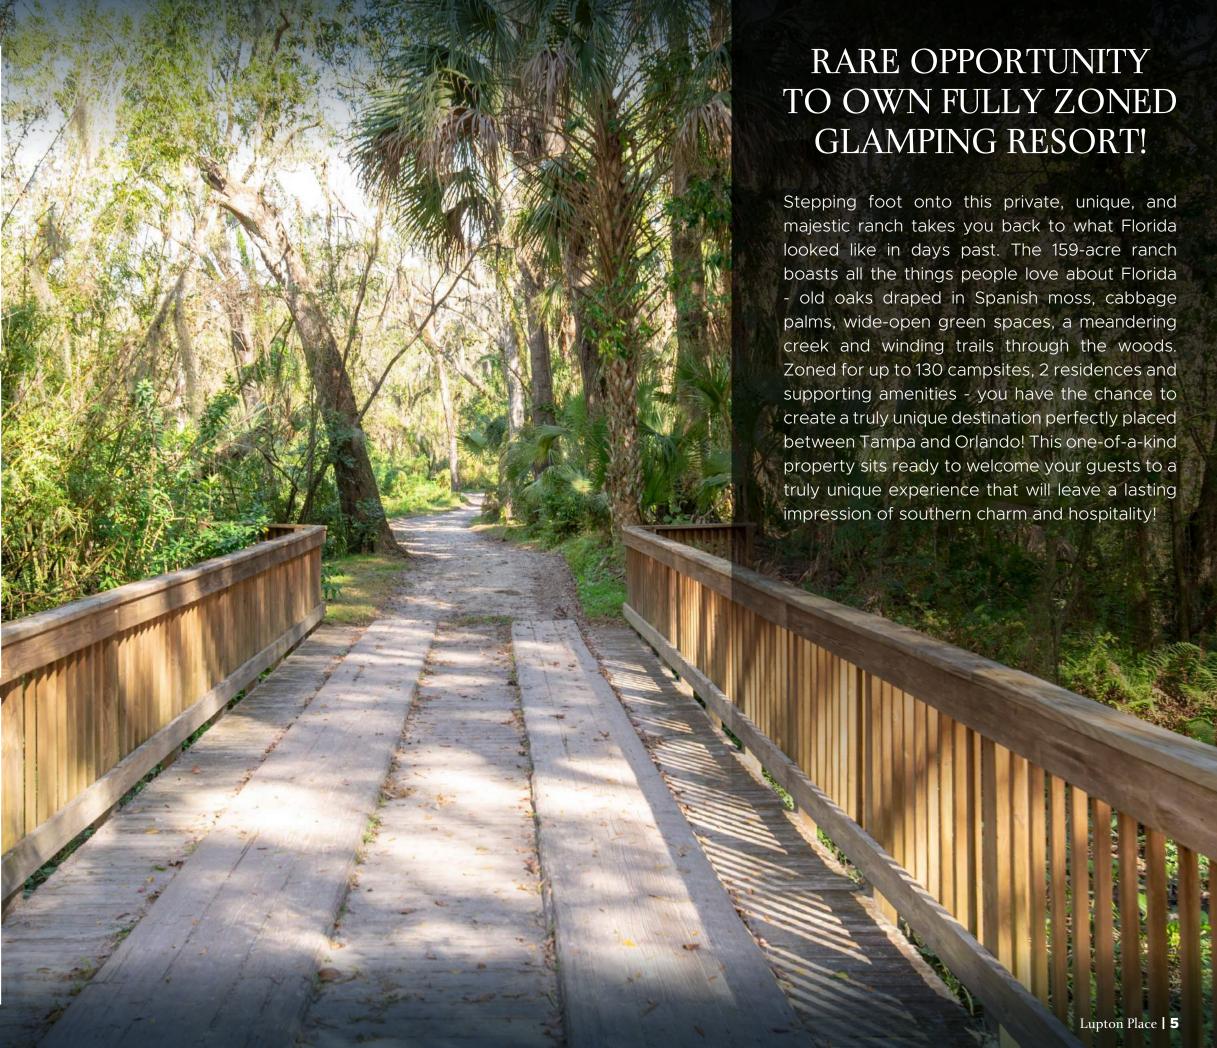

# Property Information

Property Address: 8418 Lupton Place, Plant City, FL 33567

Property Type: Development Land

Acreage: 159+/- Acres

Zoning: PD (130 Cabins and/or Tents)

Future Land Use: AR and R-1

County: Hillsborough Price: \$3,900,000

Folios/Parcel ID's: 093282-0400, 093140-0600, 093142-0000, 093282-

0200, 093268-0300, 093268-0400

STR: 9-30-22

Road Frontage: 1,130+/- feet on Keysville Road

Property Taxes: \$40,295.00

Click for Website

This event ranch is equipped to host weddings, events, camps, picnics, field days and camping!