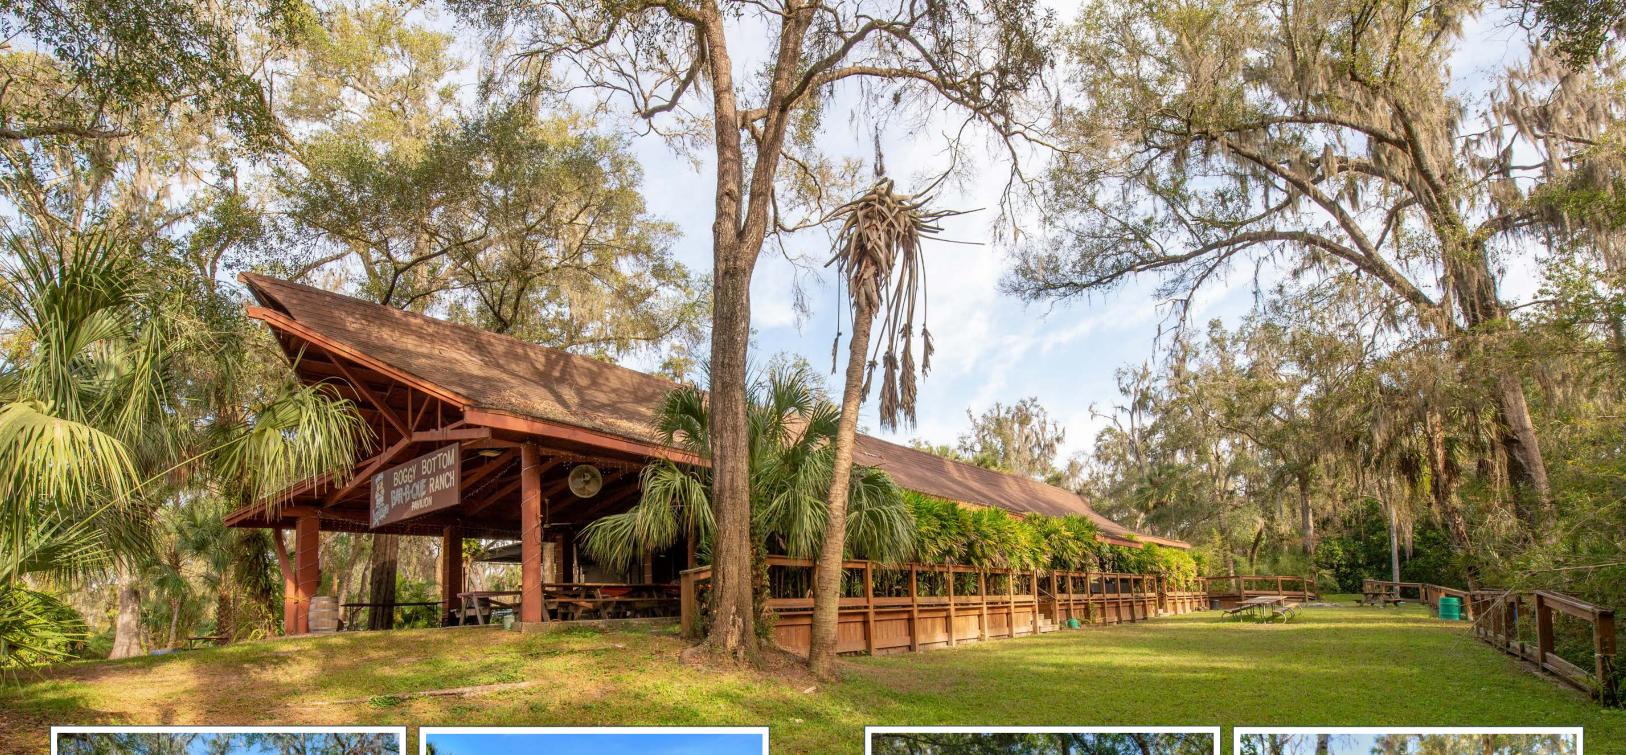

Acres

Zoning: PD (130 Cabins and/or Tents)

Future Land Use: AR and R-1

County: Hillsborough Price: \$3,900,000

Folios/Parcel ID's: 093282-0400, 093140-0600, 093142-0000, 093282-

0200, 093268-0300, 093268-0400

STR: 9-30-22

Road Frontage: 1,130+/- feet on Keysville Road

Property Taxes: \$40,295.00



Click for Website

This event ranch is equipped to host weddings, events, camps, picnics, field days and camping!

Lupton Place | 3











### APPROVED FOR:

130 Campsites, 2 Residences, 130 Parking Spaces, Ancillary Amenities Including a Pool, Playground, Ball Field, Volleyball Court, Guest Services, and Natural Trails

### ALSO INCLUDED:

An On-Site Kitchen/Dining Pavilion, Event Center, and Store

## SITE PLAN

#### **Construction Plans**

### **Zoning**



6 | Lupton Place | 7











8 | Lupton Place | 9



#### REPRESENTED EXCLUSIVELY BY:



Reed Fischbach
Broker
reed@fischbachlandcompany.com



Melissa Raburn
Agent
melissa@fischbachlandcompany.com



Fischbach Land Company 917 S PARSONS AVENUE BRANDON, FL 33511

813-540-1000