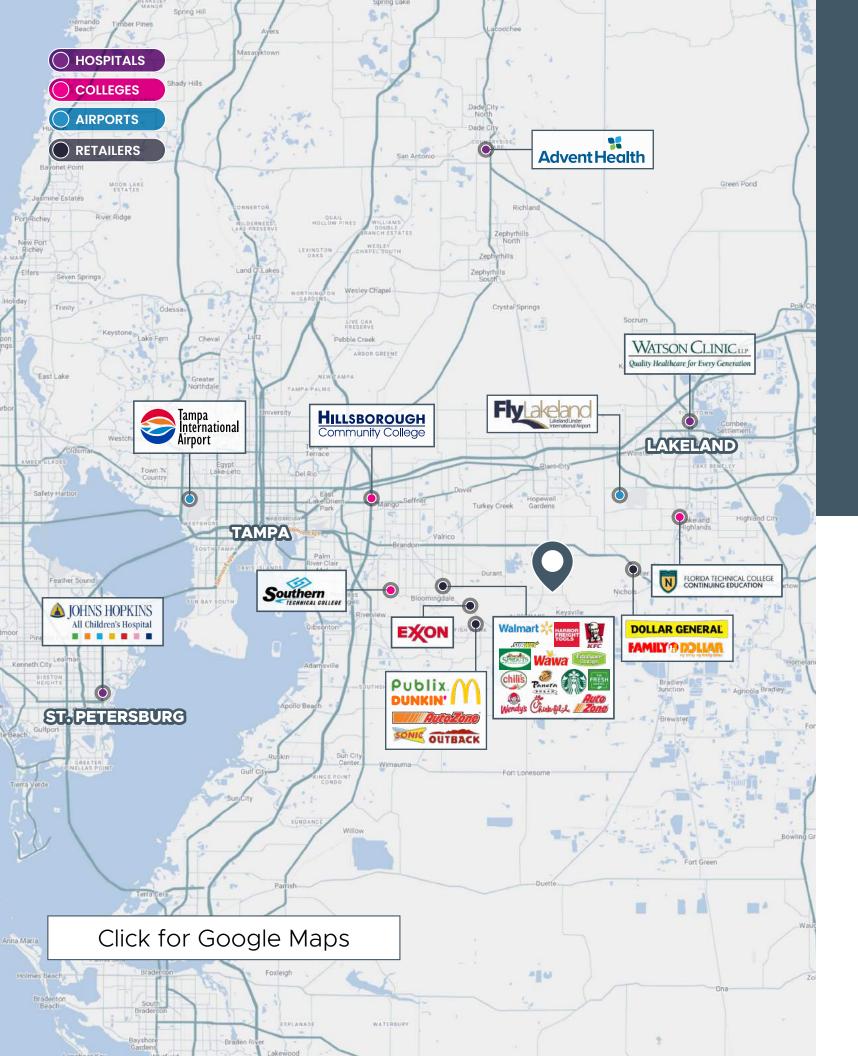

# Property Information

Property Address: 8418 Lupton Place, Plant City, FL 33567

Property Type: Development Land

Acreage: 159+/- Acres

Zoning: PD (130 Cabins and/or Tents)

Future Land Use: AR and R-1

County: Hillsborough Price: \$3,900,000

Folios/Parcel ID's: 093282-0400, 093140-0600, 093142-0000, 093282-

0200, 093268-0300, 093268-0400

STR: 9-30-22

Road Frontage: 1,130+/- feet on Keysville Road

Property Taxes: \$40,295.00

Click for Website

This event ranch is equipped to host weddings, events, camps, picnics, field days and camping!