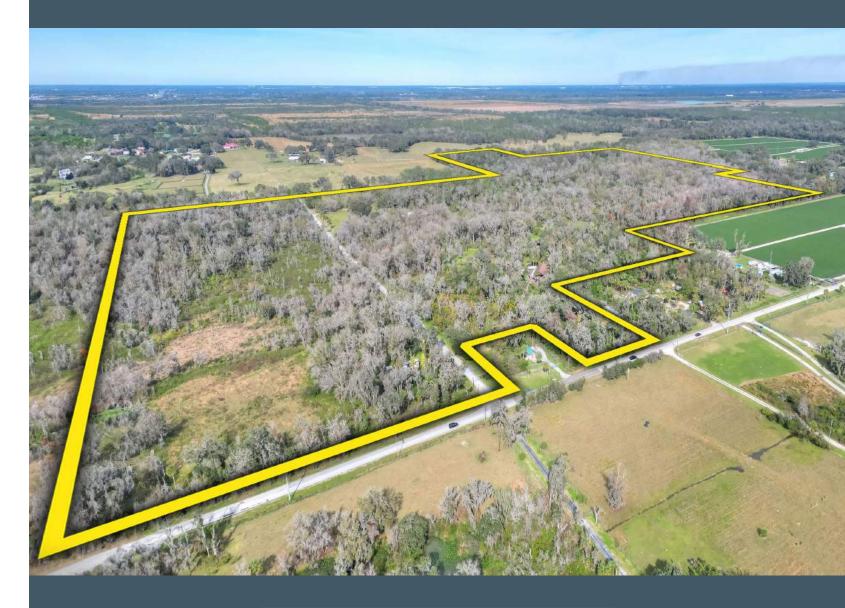

# Property Information

Property Address: 8418 Lupton Place, Plant City, FL 33567

Property Type: Development Land

Acreage: 159+/- Acres

Zoning: PD (130 Cabins and/or Tents)

Future Land Use: AR and R-1

County: Hillsborough Price: \$3,900,000

Folios/Parcel ID's: 093282-0400, 093140-0600, 093142-0000, 093282-

0200, 093268-0300, 093268-0400

STR: 9-30-22

Road Frontage: 1,130+/- feet on Keysville Road

Property Taxes: \$40,295.00

Click for Website

This event ranch is equipped to host weddings, events, camps, picnics, field days and camping!

### **Zoning**

6 | Lupton Place | 7

8 | Lupton Place | 9