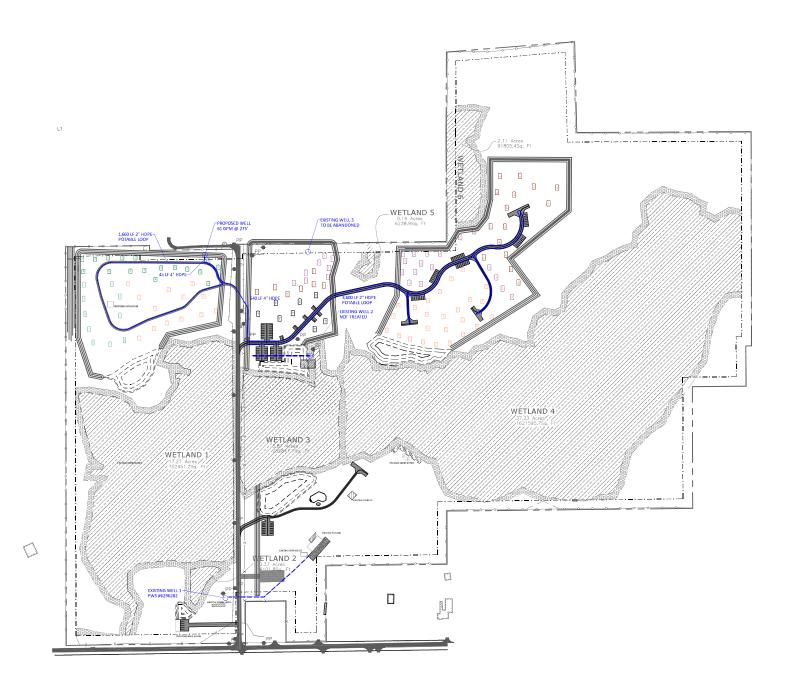

nt Land

Acreage: 159+/- Acres

Zoning: PD (130 Cabins and/or Tents)

Future Land Use: AR and R-1

County: Hillsborough Price: \$3,900,000

Folios/Parcel ID's: 093282-0400, 093140-0600, 093142-0000, 093282-

0200, 093268-0300, 093268-0400

STR: 9-30-22

Road Frontage: 1,130+/- feet on Keysville Road

Property Taxes: \$40,295.00



Click for Website

This event ranch is equipped to host weddings, events, camps, picnics, field days and camping!

Lupton Place | 3











### APPROVED FOR:

130 Campsites, 2 Residences, 130 Parking Spaces, Ancillary Amenities Including a Pool, Playground, Ball Field, Volleyball Court, Guest Services, and Natural Trails

### ALSO INCLUDED:

An On-Site Kitchen/Dining Pavilion, Event Center, and Store

## SITE PLAN

#### **Construction Plans**

### **Zoning**



6 | Lupton Place | 7











8 | Lupton Place | 9



#### REPRESENTED EXCLUSIVELY BY:



Reed Fischbach
Broker
reed@fischbachlandcompany.com



Melissa Raburn
Agent
melissa@fischbachlandcompany.com



Fischbach Land Company 917 S PARSONS AVENUE BRANDON, FL 33511

813-540-1000