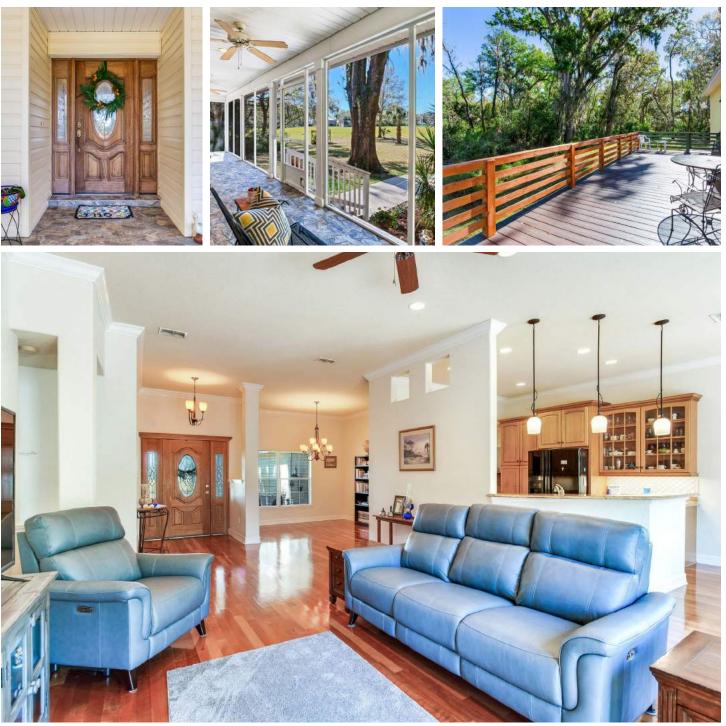

# Quiet Country Paradise

Come live the country lifestyle with city conveniences in this immaculate 1,775 SF home nestled on 3.55 acres of gorgeous, native Florida landscape! Surround yourself with nature while you enjoy a beautifully finished and well-maintained custom-built home with no HOA or Deed Restrictions! Featuring 3 bedrooms and 2 full baths, this rare find provides a sanctuary with a private driveway leading to the stunning home that is set 400 feet off Old Mulberry Road. The split floor plan offers privacy while having the core of the home provide family living space with solid cherry wood floors. The kitchen, baths and laundry room boast solid wood cabinetry and granite counter tops. Crown molding runs throughout the home's high ceilings. The home greets you with a large, screened porch and solid mahogany door. Sit on the oversized back deck to overlook the tranquility and wildlife the property provides. A small creek runs through the property which adds to the uniqueness of this country escape. Located 10 minutes from both I-4 and Hwy 60, this property provides easy access to Tampa, and Orlando for work or play.

## PROPERTY FEATURES

Large Screened Front Porch Oversized Back Deck Custom Built Home

**4** | Old Mulberry Road Rural Estate

Old Mulberry Road Rural Estate 5

Broker

Ellie Dahl Agent

fischbachlandcompany.com