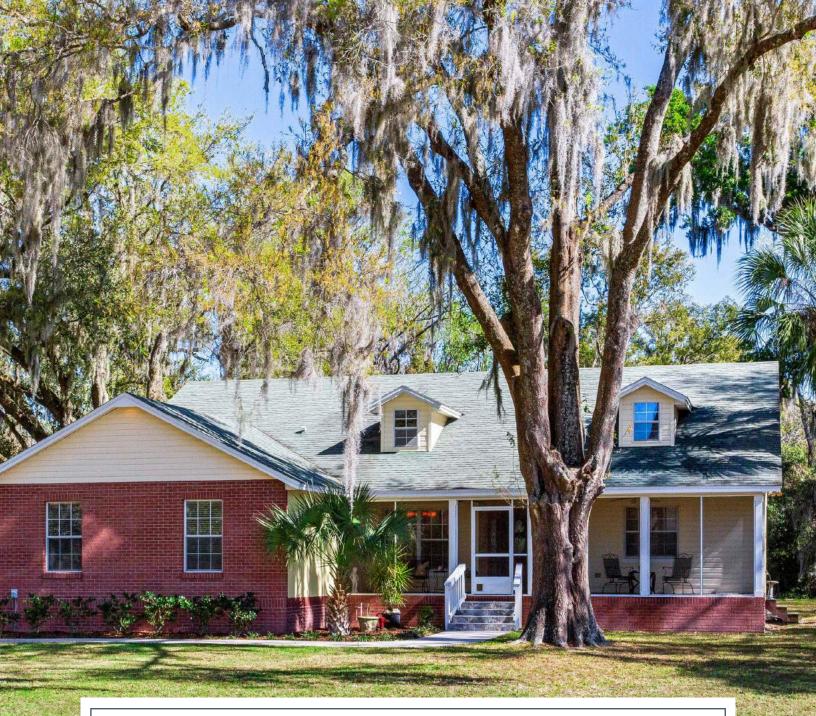

# Old Mulberry Road Rural Estate

# Quiet Country Paradise

Come live the country lifestyle with city conveniences in this immaculate 1,775 SF home nestled on 3.55 acres of gorgeous, native Florida landscape! Surround yourself with nature while you enjoy a beautifully finished and well-maintained custom-built home with no HOA or Deed Restrictions! Featuring 3 bedrooms and 2 full baths, this rare find provides a sanctuary with a private driveway leading to the stunning home that is set 400 feet off Old Mulberry Road. The split floor plan offers privacy while having the core of the home provide family living space with solid cherry wood floors. The kitchen, baths and laundry room boast solid wood cabinetry and granite counter tops. Crown molding runs throughout the home's high ceilings. The home greets you with a large, screened porch and solid mahogany door. Sit on the oversized back deck to overlook the tranquility and wildlife the property provides. A small creek runs through the property which adds to the uniqueness of this country escape. Located 10 minutes from both I-4 and Hwy 60, this property provides easy access to Tampa, and Orlando for work or play.