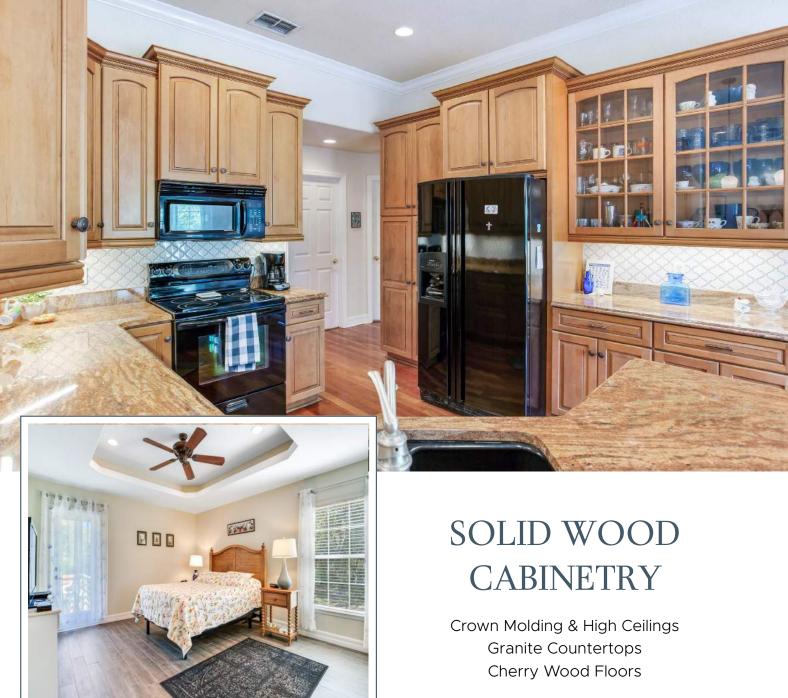

# Quiet Country Paradise

Come live the country lifestyle with city conveniences in this immaculate 1,775 SF home nestled on 3.55 acres of gorgeous, native Florida landscape! Surround yourself with nature while you enjoy a beautifully finished and well-maintained custom-built home with no HOA or Deed Restrictions! Featuring 3 bedrooms and 2 full baths, this rare find provides a sanctuary with a private driveway leading to the stunning home that is set 400 feet off Old Mulberry Road. The split floor plan offers privacy while having the core of the home provide family living space with solid cherry wood floors. The kitchen, baths and laundry room boast solid wood cabinetry and granite counter tops. Crown molding runs throughout the home's high ceilings. The home greets you with a large, screened porch and solid mahogany door. Sit on the oversized back deck to overlook the tranquility and wildlife the property provides. A small creek runs through the property which adds to the uniqueness of this country escape. Located 10 minutes from both I-4 and Hwy 60, this property provides easy access to Tampa, and Orlando for work or play.