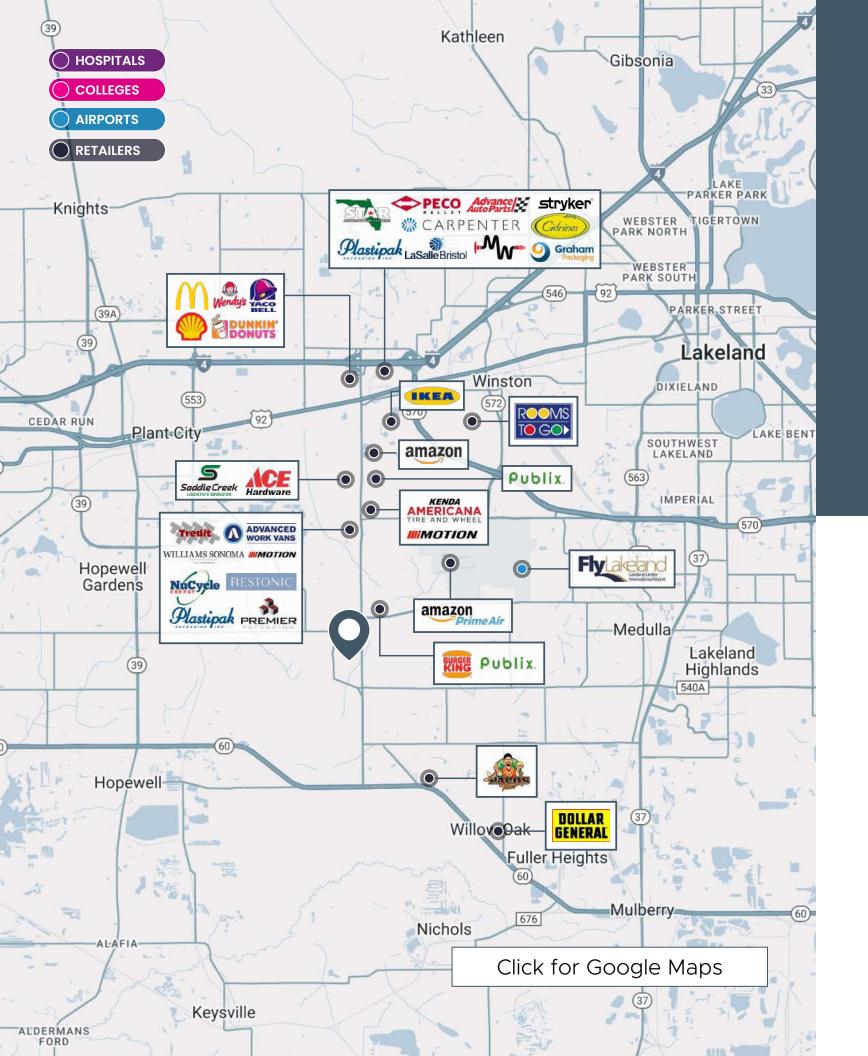

# Quiet Country Paradise

Come live the country lifestyle with city conveniences in this immaculate 1,775 SF home nestled on 3.55 acres of gorgeous, native Florida landscape! Surround yourself with nature while you enjoy a beautifully finished and well-maintained custom-built home with no HOA or Deed Restrictions! Featuring 3 bedrooms and 2 full baths, this rare find provides a sanctuary with a private driveway leading to the stunning home that is set 400 feet off Old Mulberry Road. The split floor plan offers privacy while having the core of the home provide family living space with solid cherry wood floors. The kitchen, baths and laundry room boast solid wood cabinetry and granite counter tops. Crown molding runs throughout the home's high ceilings. The home greets you with a large, screened porch and solid mahogany door. Sit on the oversized back deck to overlook the tranquility and wildlife the property provides. A small creek runs through the property which adds to the uniqueness of this country escape. Located 10 minutes from both I-4 and Hwy 60, this property provides easy access to Tampa, and Orlando for work or play.