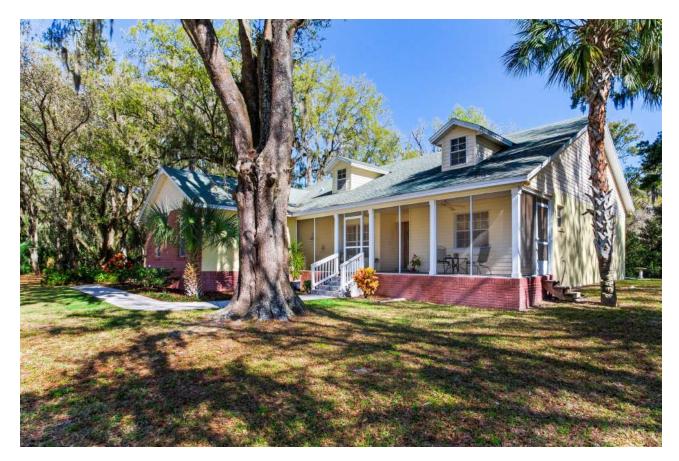

# Quiet Country Paradise

Come live the country lifestyle with city conveniences in this immaculate 1,775 SF home nestled on 3.55 acres of gorgeous, native Florida landscape! Surround yourself with nature while you enjoy a beautifully finished and well-maintained custom-built home with no HOA or Deed Restrictions! Featuring 3 bedrooms and 2 full baths, this rare find provides a sanctuary with a private driveway leading to the stunning home that is set 400 feet off Old Mulberry Road. The split floor plan offers privacy while having the core of the home provide family living space with solid cherry wood floors. The kitchen, baths and laundry room boast solid wood cabinetry and granite counter tops. Crown molding runs throughout the home's high ceilings. The home greets you with a large, screened porch and solid mahogany door. Sit on the oversized back deck to overlook the tranquility and wildlife the property provides. A small creek runs through the property which adds to the uniqueness of this country escape. Located 10 minutes from both I-4 and Hwy 60, this property provides easy access to Tampa, and Orlando for work or play.