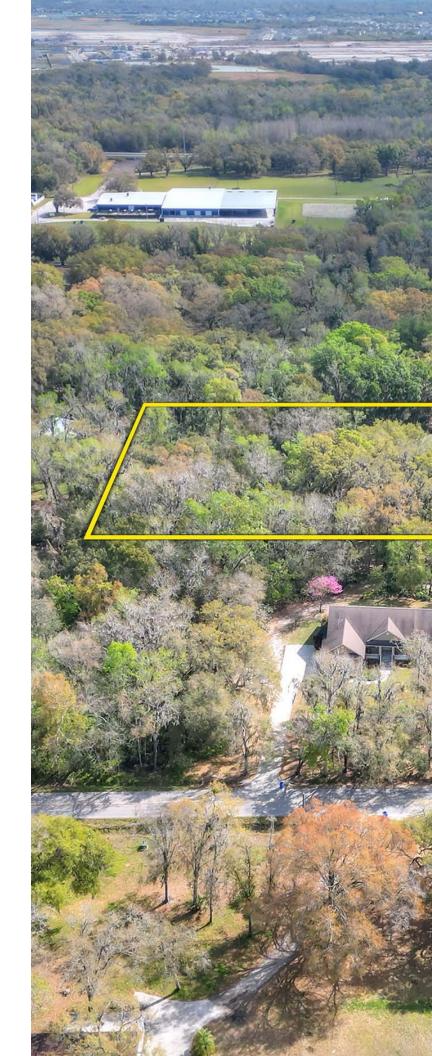

# Quiet Country Paradise

Come live the country lifestyle with city conveniences in this immaculate 1,775 SF home nestled on 3.55 acres of gorgeous, native Florida landscape! Surround yourself with nature while you enjoy a beautifully finished and well-maintained custom-built home with no HOA or Deed Restrictions! Featuring 3 bedrooms and 2 full baths, this rare find provides a sanctuary with a private driveway leading to the stunning home that is set 400 feet off Old Mulberry Road. The split floor plan offers privacy while having the core of the home provide family living space with solid cherry wood floors. The kitchen, baths and laundry room boast solid wood cabinetry and granite counter tops. Crown molding runs throughout the home's high ceilings. The home greets you with a large, screened porch and solid mahogany door. Sit on the oversized back deck to overlook the tranquility and wildlife the property provides. A small creek runs through the property which adds to the uniqueness of this country escape. Located 10 minutes from both I-4 and Hwy 60, this property provides easy access to Tampa, and Orlando for work or play.

 Acreage:
 3.56+/- Acres

 Improvements:
 1,775 SF, 3BR/2BA

 Price:
 \$600,000

Click for Website

Old Mulberry Road Rural Estate | 3