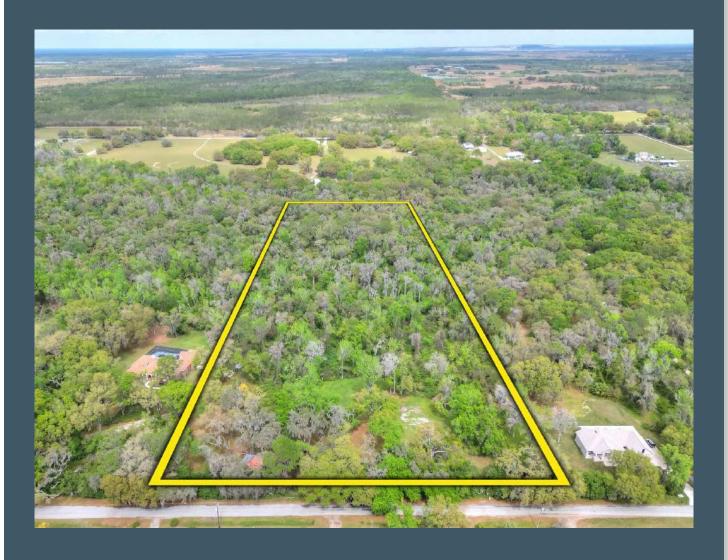

#### **Property Overview**

Private and rural 9.88-acre homesite in East Hillsborough County with the South Prong of the Alafia River running through the north side of the property. One of the few areas left in Hillsborough which still remains far from development and city bustle. This property is heavily wooded but has a cleared lush pasture with scattered oaks, which would work perfectly for a homesite tucked within a private oasis. This property is just a few minutes from Highway 37 which runs directly into downtown Lakeland, 25 minutes from Sun City Center and 30 minutes from I-75.

# Property Highlights

South Prong of the Alafia River

Lush Cleared Homesite

Rural Setting with Natural Wooded Buffer

| Property Address | Albritton Road,<br>Mulberry, FL 33860 | County          | Hillsborough                     |
|------------------|---------------------------------------|-----------------|----------------------------------|
| Property Type    | Acreage Homesites                     | Folio/Parcel ID | 094303-0500                      |
| Size             | 9.88 Acres                            | STR             | 01-32-22                         |
| Zoning           | AR                                    | Utilities       | Well and Septic Required         |
| Future Land Use  | AR                                    | Road Frontage   | 332.55 feet on<br>Albritton Road |
| Price            | \$300,000                             | Taxes           | \$1,685.79 (2023)                |