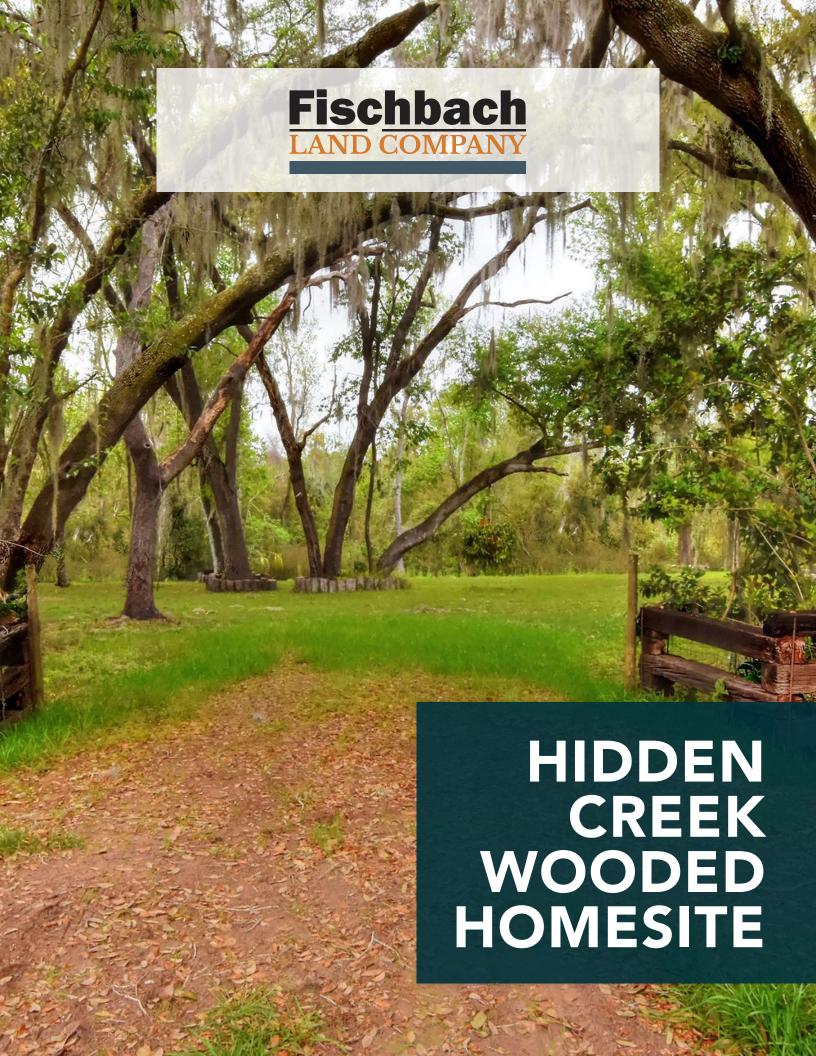

#### **Property Overview**

Private and rural 9.88-acre homesite in East Hillsborough County with the South Prong of the Alafia River running through the north side of the property. One of the few areas left in Hillsborough which still remains far from development and city bustle. This property is heavily wooded but has a cleared lush pasture with scattered oaks, which would work perfectly for a homesite tucked within a private oasis. This property is just a few minutes from Highway 37 which runs directly into downtown Lakeland, 25 minutes from Sun City Center and 30 minutes from I-75.