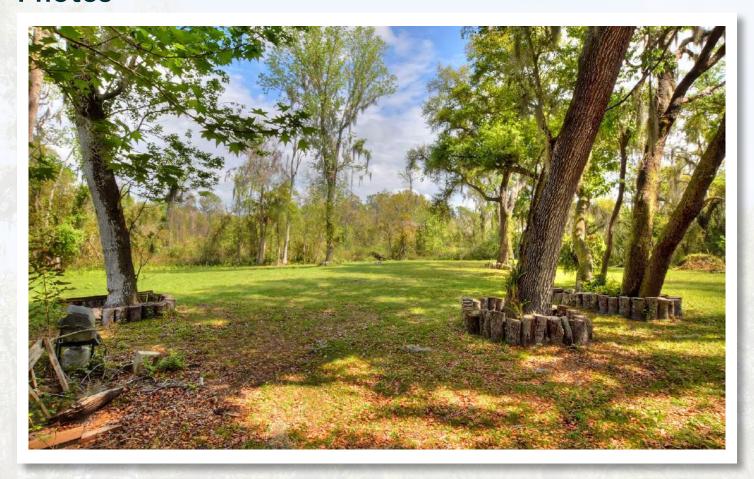

#### **Property Overview**

Private and rural 9.88-acre homesite in East Hillsborough County with the South Prong of the Alafia River running through the north side of the property. One of the few areas left in Hillsborough which still remains far from development and city bustle. This property is heavily wooded but has a cleared lush pasture with scattered oaks, which would work perfectly for a homesite tucked within a private oasis. This property is just a few minutes from Highway 37 which runs directly into downtown Lakeland, 25 minutes from Sun City Center and 30 minutes from I-75.

# Property Highlights

South Prong of the Alafia River

Lush Cleared Homesite

Rural Setting with Natural Wooded Buffer

| Property Address | Albritton Road,<br>Mulberry, FL 33860 | County          | Hillsborough                     |
|------------------|---------------------------------------|-----------------|----------------------------------|
| Property Type    | Acreage Homesites                     | Folio/Parcel ID | 094303-0500                      |
| Size             | 9.88 Acres                            | STR             | 01-32-22                         |
| Zoning           | AR                                    | Utilities       | Well and Septic Required         |
| Future Land Use  | AR                                    | Road Frontage   | 332.55 feet on<br>Albritton Road |
| Price            | \$300,000                             | Taxes           | \$1,685.79 (2023)                |