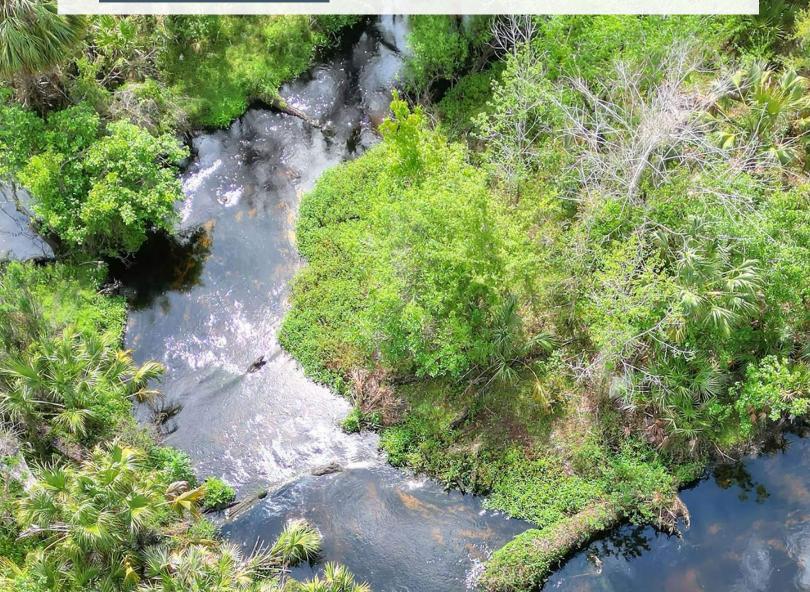

#### **Property Overview**

Private and rural 9.88-acre homesite in East Hillsborough County with the South Prong of the Alafia River running through the north side of the property. One of the few areas left in Hillsborough which still remains far from development and city bustle. This property is heavily wooded but has a cleared lush pasture with scattered oaks, which would work perfectly for a homesite tucked within a private oasis. This property is just a few minutes from Highway 37 which runs directly into downtown Lakeland, 25 minutes from Sun City Center and 30 minutes from I-75.

# Property Highlights

South Prong of the Alafia River

Lush Cleared Homesite

Rural Setting with Natural Wooded Buffer

| Property Address | Albritton Road,<br>Mulberry, FL 33860 | County          | Hillsborough                     |
|------------------|---------------------------------------|-----------------|----------------------------------|
| Property Type    | Acreage Homesites                     | Folio/Parcel ID | 094303-0500                      |
| Size             | 9.88 Acres                            | STR             | 01-32-22                         |
| Zoning           | AR                                    | Utilities       | Well and Septic Required         |
| Future Land Use  | AR                                    | Road Frontage   | 332.55 feet on<br>Albritton Road |
| Price            | \$300,000                             | Taxes           | \$1,685.79 (2023)                |