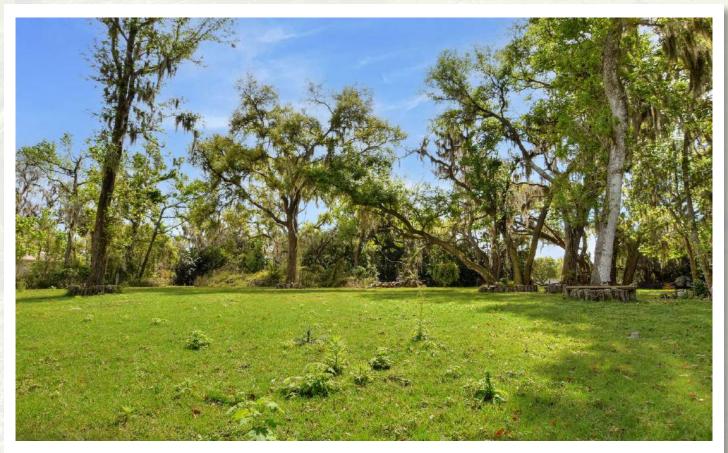

#### **Property Overview**

Private and rural 9.88-acre homesite in East Hillsborough County with the South Prong of the Alafia River running through the north side of the property. One of the few areas left in Hillsborough which still remains far from development and city bustle. This property is heavily wooded but has a cleared lush pasture with scattered oaks, which would work perfectly for a homesite tucked within a private oasis. This property is just a few minutes from Highway 37 which runs directly into downtown Lakeland, 25 minutes from Sun City Center and 30 minutes from I-75.

# Property Highlights

South Prong of the Alafia River

Lush Cleared Homesite

Rural Setting with Natural Wooded Buffer

| Property Address | Albritton Road,<br>Mulberry, FL 33860 | County          | Hillsborough                     |
|------------------|---------------------------------------|-----------------|----------------------------------|
| Property Type    | Acreage Homesites                     | Folio/Parcel ID | 094303-0500                      |
| Size             | 9.88 Acres                            | STR             | 01-32-22                         |
| Zoning           | AR                                    | Utilities       | Well and Septic Required         |
| Future Land Use  | AR                                    | Road Frontage   | 332.55 feet on<br>Albritton Road |
| Price            | \$300,000                             | Taxes           | \$1,685.79 (2023)                |