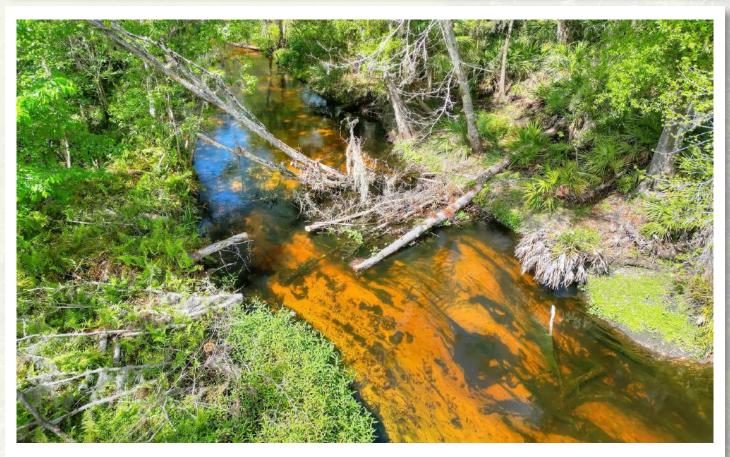

#### **Property Overview**

Private and rural 9.88-acre homesite in East Hillsborough County with the South Prong of the Alafia River running through the north side of the property. One of the few areas left in Hillsborough which still remains far from development and city bustle. This property is heavily wooded but has a cleared lush pasture with scattered oaks, which would work perfectly for a homesite tucked within a private oasis. This property is just a few minutes from Highway 37 which runs directly into downtown Lakeland, 25 minutes from Sun City Center and 30 minutes from I-75.

# Property Highlights

South Prong of the Alafia River

Lush Cleared Homesite

Rural Setting with Natural Wooded Buffer

| Property Address | Albritton Road,<br>Mulberry, FL 33860 | County          | Hillsborough                     |
|------------------|---------------------------------------|-----------------|----------------------------------|
| Property Type    | Acreage Homesites                     | Folio/Parcel ID | 094303-0500                      |
| Size             | 9.88 Acres                            | STR             | 01-32-22                         |
| Zoning           | AR                                    | Utilities       | Well and Septic Required         |
| Future Land Use  | AR                                    | Road Frontage   | 332.55 feet on<br>Albritton Road |
| Price            | \$300,000                             | Taxes           | \$1,685.79 (2023)                |