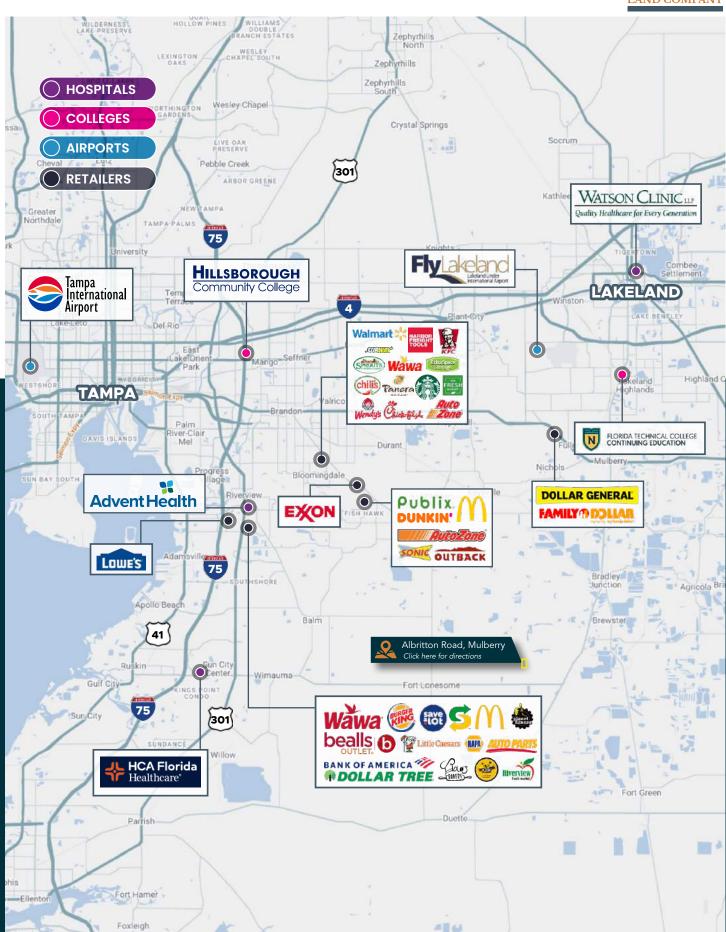

#### **Property Overview**

Private and rural 9.88-acre homesite in East Hillsborough County with the South Prong of the Alafia River running through the north side of the property. One of the few areas left in Hillsborough which still remains far from development and city bustle. This property is heavily wooded but has a cleared lush pasture with scattered oaks, which would work perfectly for a homesite tucked within a private oasis. This property is just a few minutes from Highway 37 which runs directly into downtown Lakeland, 25 minutes from Sun City Center and 30 minutes from I-75.