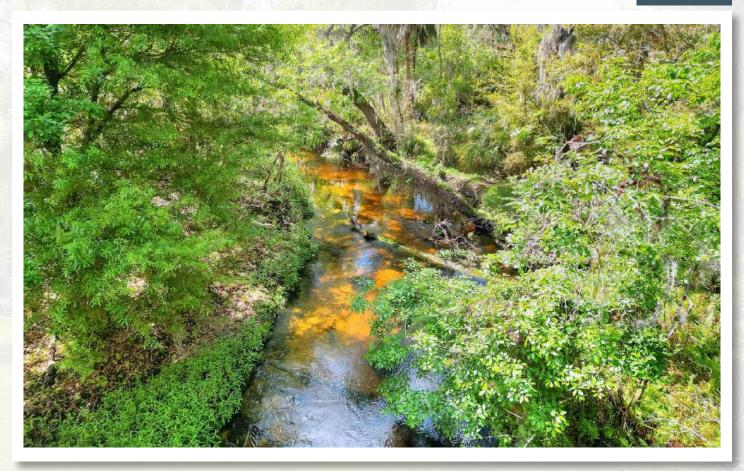

#### **Property Overview**

Private and rural 9.88-acre homesite in East Hillsborough County with the South Prong of the Alafia River running through the north side of the property. One of the few areas left in Hillsborough which still remains far from development and city bustle. This property is heavily wooded but has a cleared lush pasture with scattered oaks, which would work perfectly for a homesite tucked within a private oasis. This property is just a few minutes from Highway 37 which runs directly into downtown Lakeland, 25 minutes from Sun City Center and 30 minutes from I-75.

# Property Highlights

South Prong of the Alafia River

Lush Cleared Homesite

Rural Setting with Natural Wooded Buffer

| Property Address | Albritton Road,<br>Mulberry, FL 33860 | County          | Hillsborough                     |
|------------------|---------------------------------------|-----------------|----------------------------------|
| Property Type    | Acreage Homesites                     | Folio/Parcel ID | 094303-0500                      |
| Size             | 9.88 Acres                            | STR             | 01-32-22                         |
| Zoning           | AR                                    | Utilities       | Well and Septic Required         |
| Future Land Use  | AR                                    | Road Frontage   | 332.55 feet on<br>Albritton Road |
| Price            | \$300,000                             | Taxes           | \$1,685.79 (2023)                |