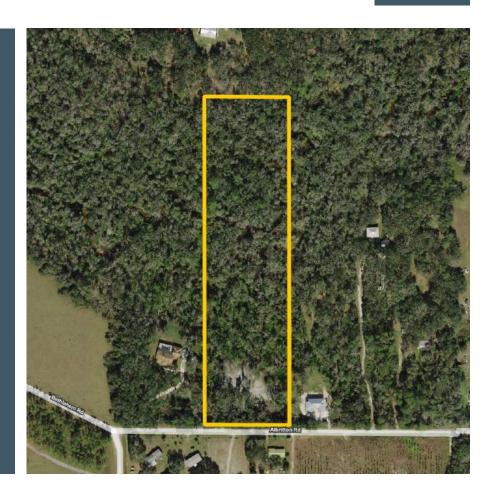

#### **Property Overview**

Private and rural 9.88-acre homesite in East Hillsborough County with the South Prong of the Alafia River running through the north side of the property. One of the few areas left in Hillsborough which still remains far from development and city bustle. This property is heavily wooded but has a cleared lush pasture with scattered oaks, which would work perfectly for a homesite tucked within a private oasis. This property is just a few minutes from Highway 37 which runs directly into downtown Lakeland, 25 minutes from Sun City Center and 30 minutes from I-75.

# Property Highlights

South Prong of the Alafia River

Lush Cleared Homesite

Rural Setting with Natural Wooded Buffer

| Property Address | Albritton Road,<br>Mulberry, FL 33860 | County          | Hillsborough                     |
|------------------|---------------------------------------|-----------------|----------------------------------|
| Property Type    | Acreage Homesites                     | Folio/Parcel ID | 094303-0500                      |
| Size             | 9.88 Acres                            | STR             | 01-32-22                         |
| Zoning           | AR                                    | Utilities       | Well and Septic Required         |
| Future Land Use  | AR                                    | Road Frontage   | 332.55 feet on<br>Albritton Road |
| Price            | \$300,000                             | Taxes           | \$1,685.79 (2023)                |