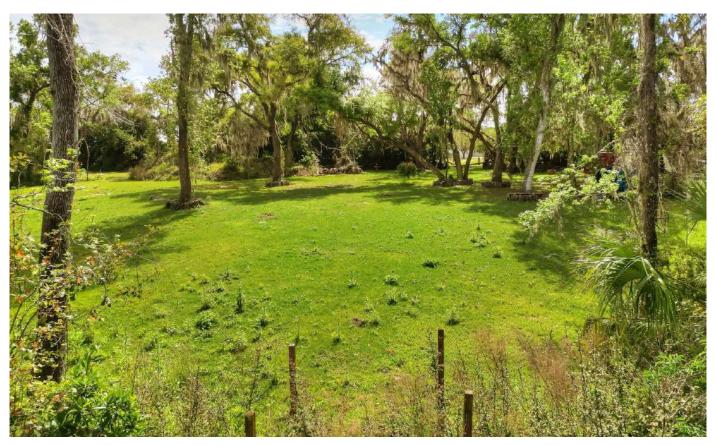

#### **Property Overview**

Private and rural 9.88-acre homesite in East Hillsborough County with the South Prong of the Alafia River running through the north side of the property. One of the few areas left in Hillsborough which still remains far from development and city bustle. This property is heavily wooded but has a cleared lush pasture with scattered oaks, which would work perfectly for a homesite tucked within a private oasis. This property is just a few minutes from Highway 37 which runs directly into downtown Lakeland, 25 minutes from Sun City Center and 30 minutes from I-75.

# Property Highlights

South Prong of the Alafia River

Lush Cleared Homesite

Rural Setting with Natural Wooded Buffer

| Property Address | Albritton Road,<br>Mulberry, FL 33860 | County          | Hillsborough                     |
|------------------|---------------------------------------|-----------------|----------------------------------|
| Property Type    | Acreage Homesites                     | Folio/Parcel ID | 094303-0500                      |
| Size             | 9.88 Acres                            | STR             | 01-32-22                         |
| Zoning           | AR                                    | Utilities       | Well and Septic Required         |
| Future Land Use  | AR                                    | Road Frontage   | 332.55 feet on<br>Albritton Road |
| Price            | \$300,000                             | Taxes           | \$1,685.79 (2023)                |