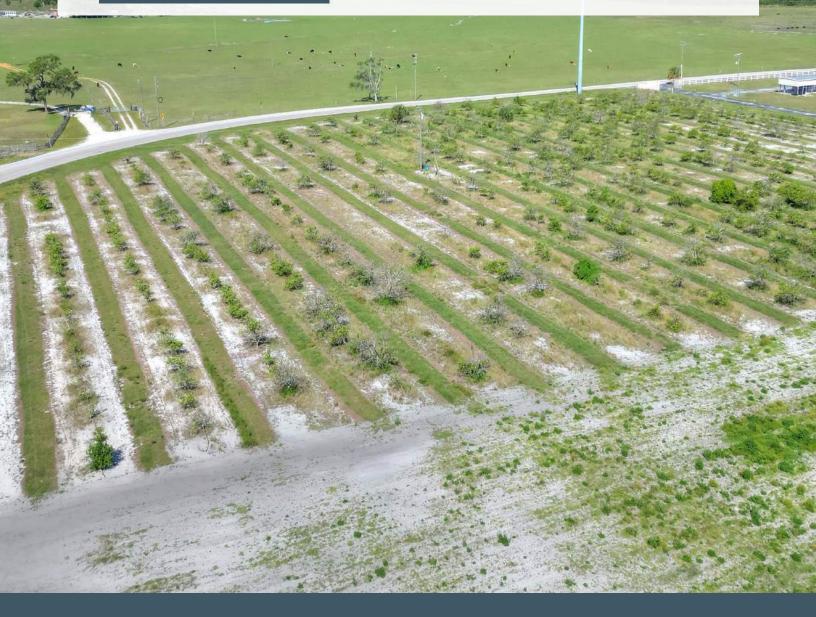

## **Property Overview**

5.7± acres of irrigated farmland featuring a 4-inch well powered by an electric submersible pump. This property consists predominately of Archbold sands and would serve as a great starter farm for a hobbyist or an experimental block for various crops or other agricultural uses. This farm features frontage on two roads, over 900 feet on Alturas Babson Park Cutoff Road and 450± feet on Valencia Lane and currently allows for 1 homesite. Just 10 minutes to State Road 60 providing easy access across the state, 15 minutes from Lake Wales and 45 minutes from Lakeland and I-4.

## Photos

FISCHBACH LAND COMPANY 917 S PARSONS AVENUE, BRANDON, FL 33511 PHONE: 813-540-1000

BLAISE LELAULU, CCIM | Broker Associate blaise@fischbachlandcompany.com