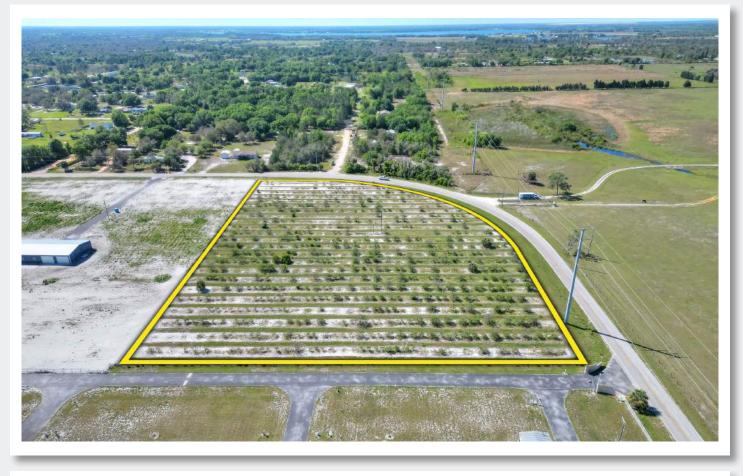

## **Property Overview**

5.7± acres of irrigated farmland featuring a 4-inch well powered by an electric submersible pump. This property consists predominately of Archbold sands and would serve as a great starter farm for a hobbyist or an experimental block for various crops or other agricultural uses. This farm features frontage on two roads, over 900 feet on Alturas Babson Park Cutoff Road and 450± feet on Valencia Lane and currently allows for 1 homesite. Just 10 minutes to State Road 60 providing easy access across the state, 15 minutes from Lake Wales and 45 minutes from Lakeland and I-4.

## Photos

FISCHBACH LAND COMPANY 917 S PARSONS AVENUE, BRANDON, FL 33511 PHONE: 813-540-1000

BLAISE LELAULU, CCIM | Broker Associate blaise@fischbachlandcompany.com