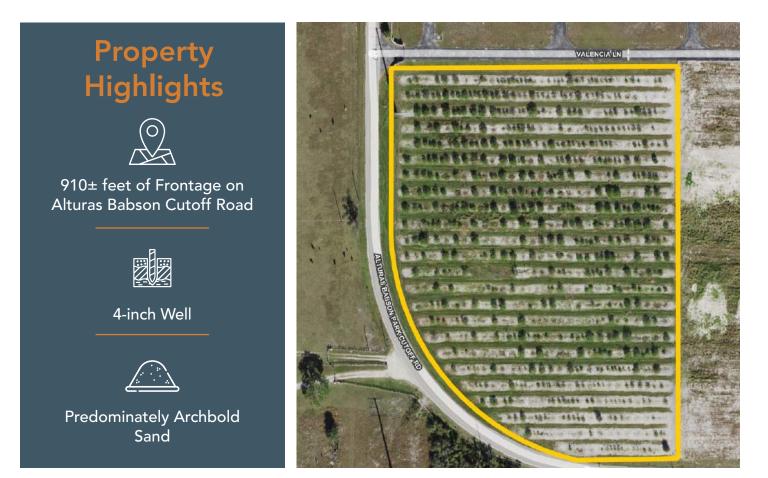

## **Property Overview**

5.7± acres of irrigated farmland featuring a 4-inch well powered by an electric submersible pump. This property consists predominately of Archbold sands and would serve as a great starter farm for a hobbyist or an experimental block for various crops or other agricultural uses. This farm features frontage on two roads, over 900 feet on Alturas Babson Park Cutoff Road and 450± feet on Valencia Lane and currently allows for 1 homesite. Just 10 minutes to State Road 60 providing easy access across the state, 15 minutes from Lake Wales and 45 minutes from Lakeland and I-4.

## Fischbach

| Property Address | Alturas Babson Park Cutoff<br>Road, Lake Wales, FL 33859 | STR             | 30-30-27                                                                   |
|------------------|----------------------------------------------------------|-----------------|----------------------------------------------------------------------------|
| Property Type    | Agricultural Land/Farms                                  | Utilities       | Well on site                                                               |
| Size             | 5.7± Acres                                               | Size            | 4-inch                                                                     |
| Zoning           | A/RRX                                                    | Road Frontage   | 900± feet on Alturas Babson<br>Park Cutoff Road<br>445± feet Valencia Lane |
| Future Land Use  | A/RRX                                                    | Soil Types      | Predominately Archbold and<br>Satellite Sands                              |
| Price            | \$250,000                                                | Property Taxes  | \$97.22 (2023)                                                             |
| County           | Polk                                                     | Folio/Parcel ID | 27-30-30-000000-043040                                                     |