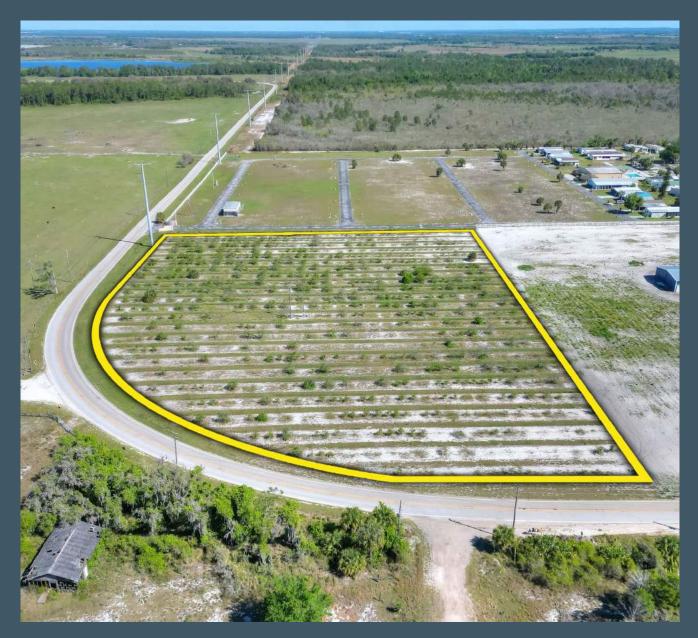

## **Property Overview**

5.7± acres of irrigated farmland featuring a 4-inch well powered by an electric submersible pump. This property consists predominately of Archbold sands and would serve as a great starter farm for a hobbyist or an experimental block for various crops or other agricultural uses. This farm features frontage on two roads, over 900 feet on Alturas Babson Park Cutoff Road and 450± feet on Valencia Lane and currently allows for 1 homesite. Just 10 minutes to State Road 60 providing easy access across the state, 15 minutes from Lake Wales and 45 minutes from Lakeland and I-4.

## Photos

FISCHBACH LAND COMPANY 917 S PARSONS AVENUE, BRANDON, FL 33511 PHONE: 813-540-1000

BLAISE LELAULU, CCIM | Broker Associate blaise@fischbachlandcompany.com