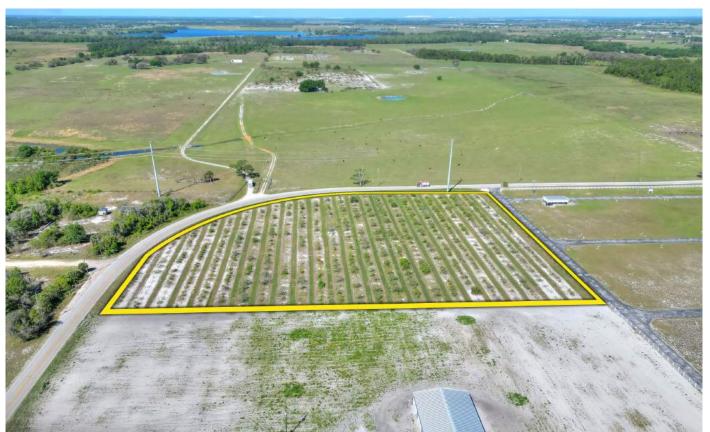

## **Property Overview**

5.7± acres of irrigated farmland featuring a 4-inch well powered by an electric submersible pump. This property consists predominately of Archbold sands and would serve as a great starter farm for a hobbyist or an experimental block for various crops or other agricultural uses. This farm features frontage on two roads, over 900 feet on Alturas Babson Park Cutoff Road and 450± feet on Valencia Lane and currently allows for 1 homesite. Just 10 minutes to State Road 60 providing easy access across the state, 15 minutes from Lake Wales and 45 minutes from Lakeland and I-4.

## Photos

FISCHBACH LAND COMPANY 917 S PARSONS AVENUE, BRANDON, FL 33511 PHONE: 813-540-1000

BLAISE LELAULU, CCIM | Broker Associate blaise@fischbachlandcompany.com