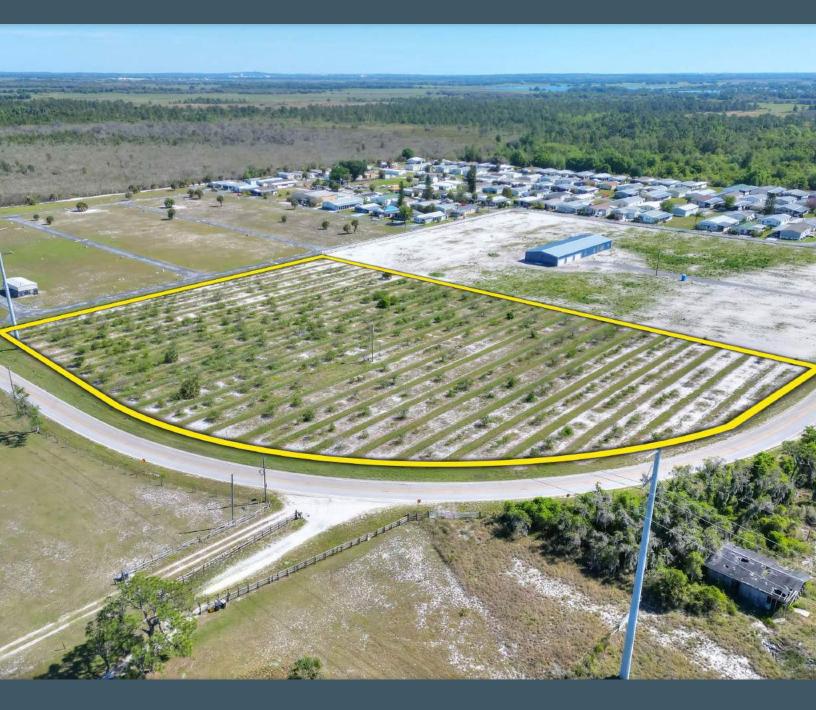

## **Property Overview**

5.7± acres of irrigated farmland featuring a 4-inch well powered by an electric submersible pump. This property consists predominately of Archbold sands and would serve as a great starter farm for a hobbyist or an experimental block for various crops or other agricultural uses. This farm features frontage on two roads, over 900 feet on Alturas Babson Park Cutoff Road and 450± feet on Valencia Lane and currently allows for 1 homesite. Just 10 minutes to State Road 60 providing easy access across the state, 15 minutes from Lake Wales and 45 minutes from Lakeland and I-4.

## Photos

FISCHBACH LAND COMPANY 917 S PARSONS AVENUE, BRANDON, FL 33511 PHONE: 813-540-1000

BLAISE LELAULU, CCIM | Broker Associate blaise@fischbachlandcompany.com