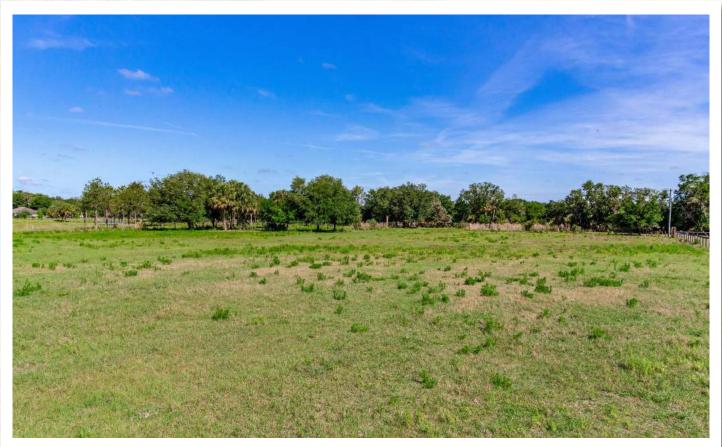

### **Property Overview**

Unique opportunity to own a stunning 42.35-acre parcel in Lithia, adjoining over 10,000 acres of state-owned preserve land on two sides. Boasting an idyllic setting of lush pasture, scattered with majestic oak trees lining its perimeter, this tranquil oasis offers the perfect canvas for creating your dream estate or agricultural venture. Ready for immediate grazing, this property is perimeter and cross fenced, features a set of cow pens, and a 0.70± acre pond for fishing and watering livestock.

### **Photos**

## **Photos**