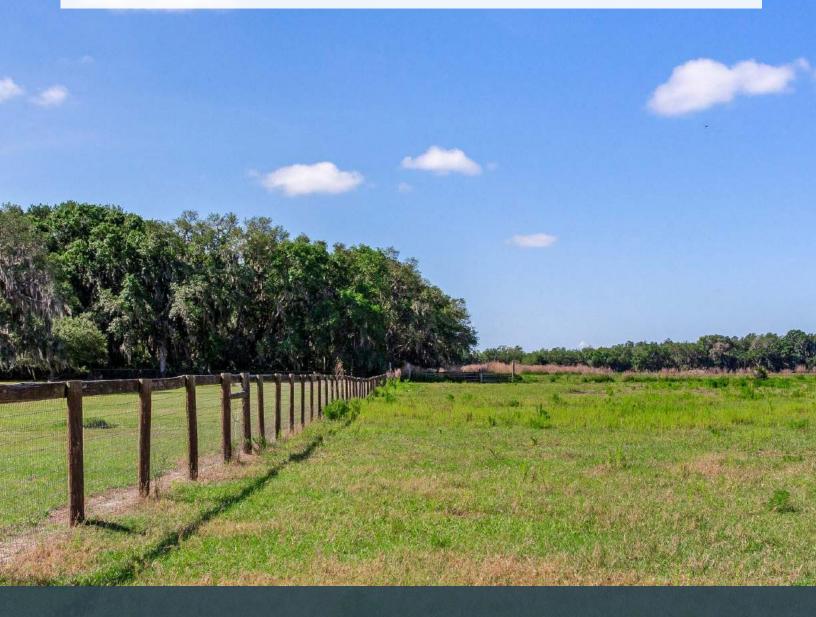

### **Property Overview**

Unique opportunity to own a stunning 42.35-acre parcel in Lithia, adjoining over 10,000 acres of state-owned preserve land on two sides. Boasting an idyllic setting of lush pasture, scattered with majestic oak trees lining its perimeter, this tranquil oasis offers the perfect canvas for creating your dream estate or agricultural venture. Ready for immediate grazing, this property is perimeter and cross fenced, features a set of cow pens, and a 0.70± acre pond for fishing and watering livestock.

## **Photos**