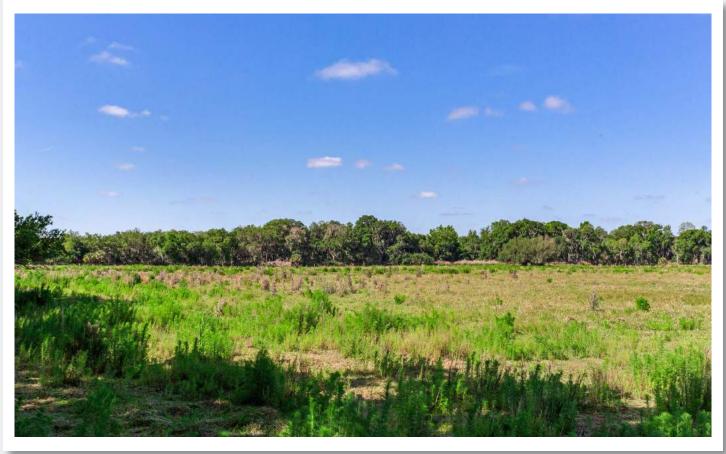

### **Property Overview**

Unique opportunity to own a stunning 42.35-acre parcel in Lithia, adjoining over 10,000 acres of state-owned preserve land on two sides. Boasting an idyllic setting of lush pasture, scattered with majestic oak trees lining its perimeter, this tranquil oasis offers the perfect canvas for creating your dream estate or agricultural venture. Ready for immediate grazing, this property is perimeter and cross fenced, features a set of cow pens, and a 0.70± acre pond for fishing and watering livestock.

### **Photos**