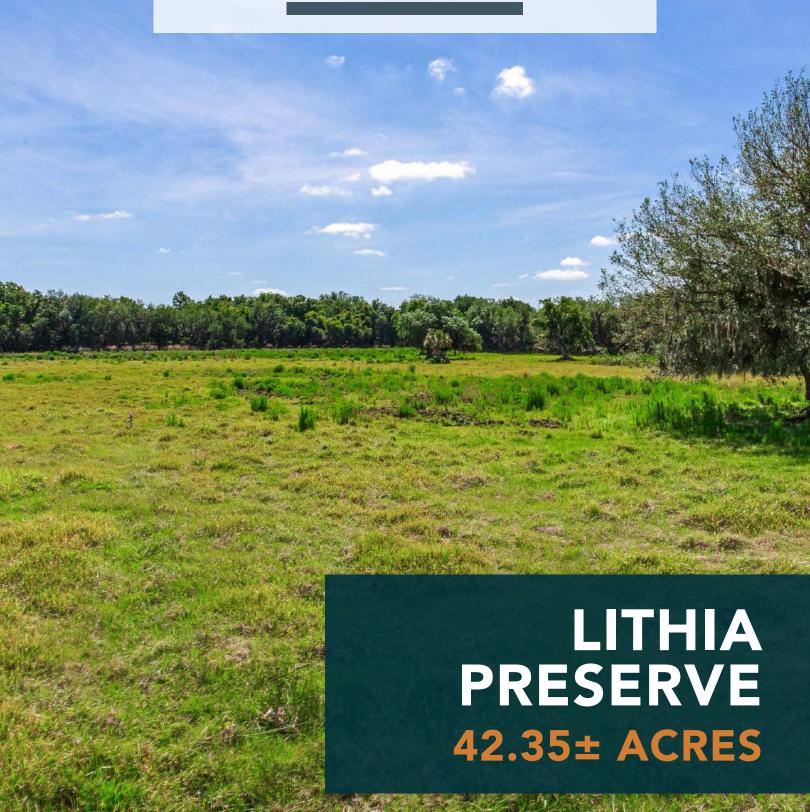

### **Property Overview**

Unique opportunity to own a stunning 42.35-acre parcel in Lithia, adjoining over 10,000 acres of state-owned preserve land on two sides. Boasting an idyllic setting of lush pasture, scattered with majestic oak trees lining its perimeter, this tranquil oasis offers the perfect canvas for creating your dream estate or agricultural venture. Ready for immediate grazing, this property is perimeter and cross fenced, features a set of cow pens, and a 0.70± acre pond for fishing and watering livestock.

# Property Highlights

0,000 \$>,>

Adjoining Over 10,000 Acres of State Preserve

0.70± Acre Pond

Perimeter and Cross Fenced

| Price            | \$1,500,000                           | Folio/Parcel ID | 094132-1530                                      |
|------------------|---------------------------------------|-----------------|--------------------------------------------------|
| Property Address | 419 Jameson Road,<br>Lithia, FL 33547 | STR             | 06-31-22                                         |
| Size             | 42.35± Acres                          | Road Frontage   | 305 feet on Jameson Road                         |
| Zoning           | AR                                    | Property Taxes  | \$155.87 (2023)                                  |
| Future Land Use  | AR                                    | Soil Types      | Predominately Myakka and<br>St. Johns Fine Sands |
| Property Type    | Acreage Homesite                      | Grass Types     | Bahia Mix                                        |
| County           | Hillsborough                          |                 |                                                  |