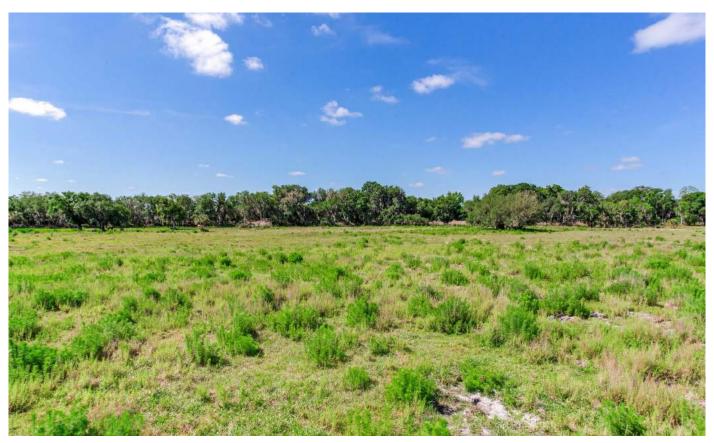

### **Property Overview**

Unique opportunity to own a stunning 42.35-acre parcel in Lithia, adjoining over 10,000 acres of state-owned preserve land on two sides. Boasting an idyllic setting of lush pasture, scattered with majestic oak trees lining its perimeter, this tranquil oasis offers the perfect canvas for creating your dream estate or agricultural venture. Ready for immediate grazing, this property is perimeter and cross fenced, features a set of cow pens, and a 0.70± acre pond for fishing and watering livestock.

### **Photos**

## **Photos**