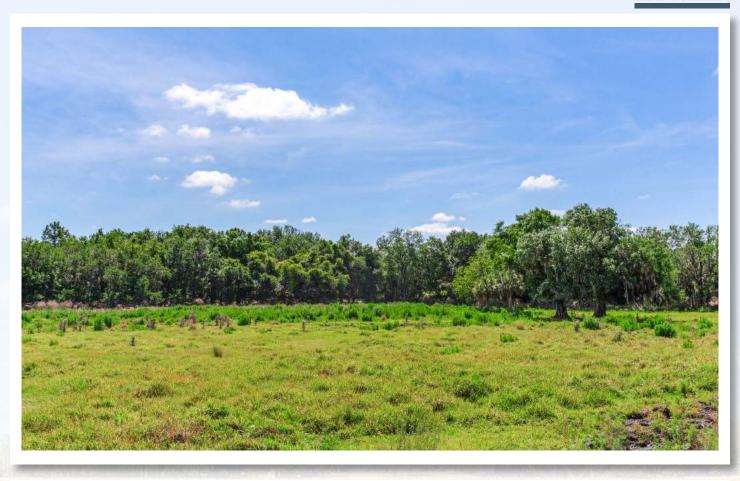

### **Property Overview**

Unique opportunity to own a stunning 42.35-acre parcel in Lithia, adjoining over 10,000 acres of state-owned preserve land on two sides. Boasting an idyllic setting of lush pasture, scattered with majestic oak trees lining its perimeter, this tranquil oasis offers the perfect canvas for creating your dream estate or agricultural venture. Ready for immediate grazing, this property is perimeter and cross fenced, features a set of cow pens, and a 0.70± acre pond for fishing and watering livestock.

### **Photos**

## **Photos**