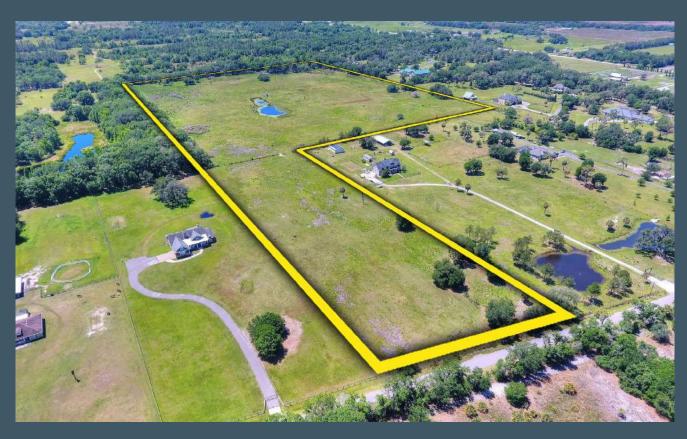

### **Property Overview**

Unique opportunity to own a stunning 42.35-acre parcel in Lithia, adjoining over 10,000 acres of state-owned preserve land on two sides. Boasting an idyllic setting of lush pasture, scattered with majestic oak trees lining its perimeter, this tranquil oasis offers the perfect canvas for creating your dream estate or agricultural venture. Ready for immediate grazing, this property is perimeter and cross fenced, features a set of cow pens, and a 0.70± acre pond for fishing and watering livestock.

# Property Highlights

0,000 \$>,>

Adjoining Over 10,000 Acres of State Preserve

0.70± Acre Pond

Perimeter and Cross Fenced

| Price            | \$1,500,000                           | Folio/Parcel ID | 094132-1530                                      |
|------------------|---------------------------------------|-----------------|--------------------------------------------------|
| Property Address | 419 Jameson Road,<br>Lithia, FL 33547 | STR             | 06-31-22                                         |
| Size             | 42.35± Acres                          | Road Frontage   | 305 feet on Jameson Road                         |
| Zoning           | AR                                    | Property Taxes  | \$155.87 (2023)                                  |
| Future Land Use  | AR                                    | Soil Types      | Predominately Myakka and<br>St. Johns Fine Sands |
| Property Type    | Acreage Homesite                      | Grass Types     | Bahia Mix                                        |
| County           | Hillsborough                          |                 |                                                  |