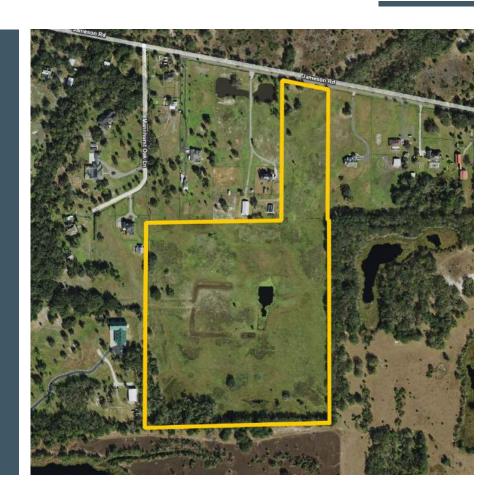

# Property Highlights

0,000 \$>,>

Adjoining Over 10,000 Acres of State Preserve

0.70± Acre Pond

Perimeter and Cross Fenced

| Price            | \$1,500,000                           | Folio/Parcel ID | 094132-1530                                      |
|------------------|---------------------------------------|-----------------|--------------------------------------------------|
| Property Address | 419 Jameson Road,<br>Lithia, FL 33547 | STR             | 06-31-22                                         |
| Size             | 42.35± Acres                          | Road Frontage   | 305 feet on Jameson Road                         |
| Zoning           | AR                                    | Property Taxes  | \$155.87 (2023)                                  |
| Future Land Use  | AR                                    | Soil Types      | Predominately Myakka and<br>St. Johns Fine Sands |
| Property Type    | Acreage Homesite                      | Grass Types     | Bahia Mix                                        |
| County           | Hillsborough                          |                 |                                                  |