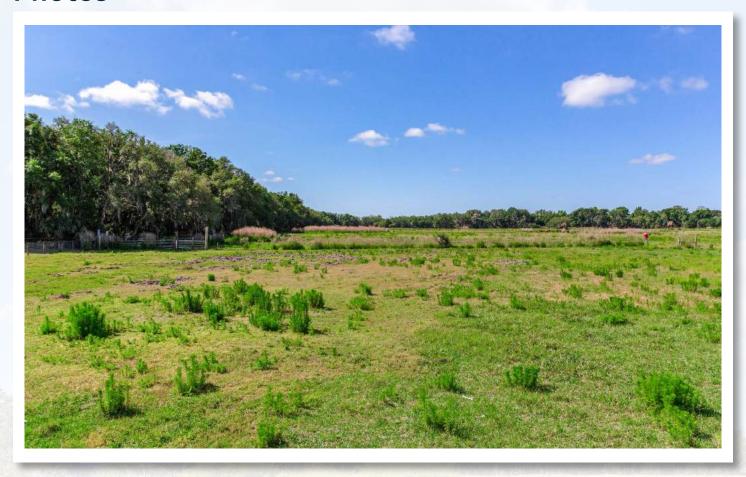

-|
| Property Address | 419 Jameson Road,<br>Lithia, FL 33547 | STR             | 06-31-22                                         |
| Size             | 42.35± Acres                          | Road Frontage   | 305 feet on Jameson Road                         |
| Zoning           | AR                                    | Property Taxes  | \$155.87 (2023)                                  |
| Future Land Use  | AR                                    | Soil Types      | Predominately Myakka and<br>St. Johns Fine Sands |
| Property Type    | Acreage Homesite                      | Grass Types     | Bahia Mix                                        |
| County           | Hillsborough                          |                 |                                                  |

### **Photos**





#### Fischbach LAND COMPANY





## **Photos**











#### FISCHBACH LAND COMPANY

917 S PARSONS AVENUE, BRANDON, FL 33511

PHONE: 813-540-1000









BLAISE LELAULU, CCIM | Broker Associate blaise@fischbachlandcompany.com