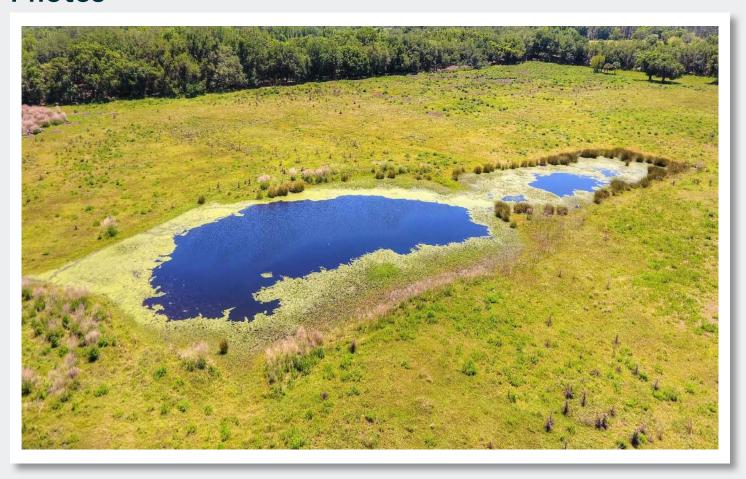

### **Property Overview**

Unique opportunity to own a stunning 42.35-acre parcel in Lithia, adjoining over 10,000 acres of state-owned preserve land on two sides. Boasting an idyllic setting of lush pasture, scattered with majestic oak trees lining its perimeter, this tranquil oasis offers the perfect canvas for creating your dream estate or agricultural venture. Ready for immediate grazing, this property is perimeter and cross fenced, features a set of cow pens, and a 0.70± acre pond for fishing and watering livestock.

# Property Highlights

0,000 \$>,>

Adjoining Over 10,000 Acres of State Preserve

0.70± Acre Pond

Perimeter and Cross Fenced

| Price            | \$1,500,000                           | Folio/Parcel ID | 094132-1530                                      |
|------------------|---------------------------------------|-----------------|--------------------------------------------------|
| Property Address | 419 Jameson Road,<br>Lithia, FL 33547 | STR             | 06-31-22                                         |
| Size             | 42.35± Acres                          | Road Frontage   | 305 feet on Jameson Road                         |
| Zoning           | AR                                    | Property Taxes  | \$155.87 (2023)                                  |
| Future Land Use  | AR                                    | Soil Types      | Predominately Myakka and<br>St. Johns Fine Sands |
| Property Type    | Acreage Homesite                      | Grass Types     | Bahia Mix                                        |
| County           | Hillsborough                          |                 |                                                  |

### **Photos**

## **Photos**