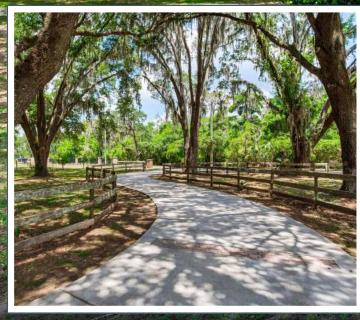

# CHARMING COUNTRY FARMHOUSE ON PRIME ACREAGE IN LITHIA!

Find your way home up the winding, tree-lined driveway and onto the welcoming front porch. This estate boasts open pastures and grand oaks that perfectly frame the custom southern home. Featuring an office, formal dining room, spacious master suite, breakfast nook, upstairs bedrooms and bonus room, the home welcomes the light and livelihood of family and friends. Inside the home you'll find a large kitchen with bar seating and a breakfast nook with access to the screened in back porch. The living room is flooded with natural light and boasts wood floors and a wood-burning fireplace.

# PREMIUM, HIGH AND DRY LAND IN THE HEART OF LITHIA!

The home is nestled among grand oaks creating a shaded and serene surrounding for the beautiful estate. Just outside the home you'll find a barn that has open and enclosed space as well as a one bedroom, one-bathroom upstairs apartment. The apartment includes a large separate living room and full kitchen, perfect for visiting guests or an in-law suite. The grounds include open pastures and young trees - truly a blank canvas for you to design!