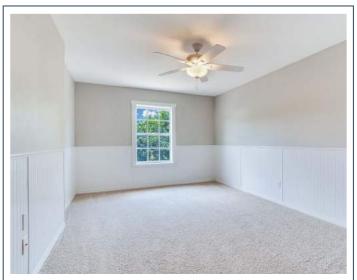

# CHARMING COUNTRY FARMHOUSE ON PRIME ACREAGE IN LITHIA!

Find your way home up the winding, tree-lined driveway and onto the welcoming front porch. This estate boasts open pastures and grand oaks that perfectly frame the custom southern home. Featuring an office, formal dining room, spacious master suite, breakfast nook, upstairs bedrooms and bonus room, the home welcomes the light and livelihood of family and friends. Inside the home you'll find a large kitchen with bar seating and a breakfast nook with access to the screened in back porch. The living room is flooded with natural light and boasts wood floors and a wood-burning fireplace.

#### THE HEART OF THE HOME

Wood Burning Fireplace Solid Wood Cabinets and Granite Counters Breakfast Nook with Large Windows

Spacious Master Bath Three Upstairs Bedrooms and Bonus Room

**6** | Stunning Farmhouse - Perfect Countryside Escape