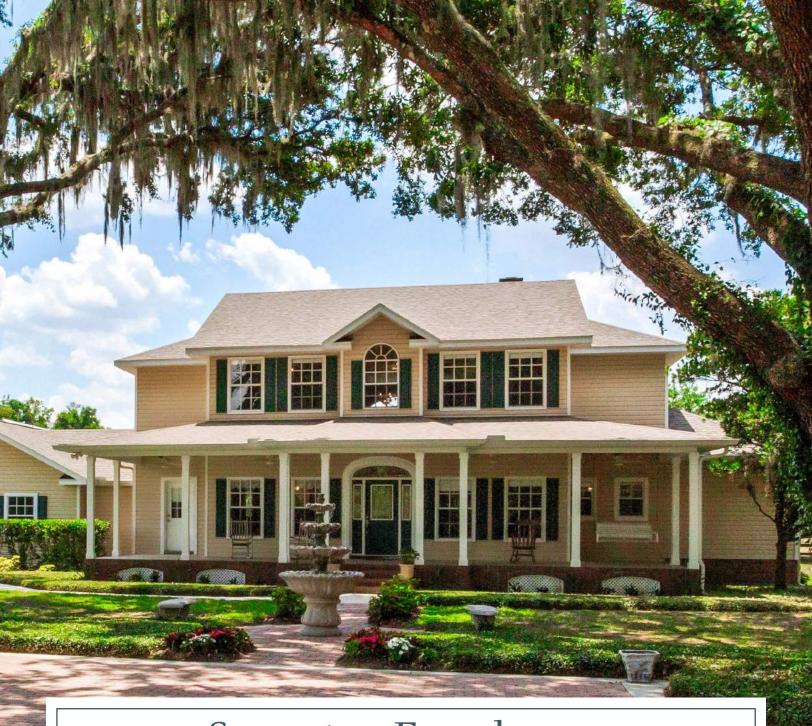

# CHARMING COUNTRY FARMHOUSE ON PRIME ACREAGE IN LITHIA!

Find your way home up the winding, tree-lined driveway and onto the welcoming front porch. This estate boasts open pastures and grand oaks that perfectly frame the custom southern home. Featuring an office, formal dining room, spacious master suite, breakfast nook, upstairs bedrooms and bonus room, the home welcomes the light and livelihood of family and friends. Inside the home you'll find a large kitchen with bar seating and a breakfast nook with access to the screened in back porch. The living room is flooded with natural light and boasts wood floors and a wood-burning fireplace.

Acreage: 8.62± Acres
Pricing: \$1,725,000

Improvements: 3,004 SF 4BR/3.5BA Pool Home

Barn with 1 BR/1BA Apartment

Lot 1 – Home on 4.47 Acres \$1,125,000

Lot 2 – 2.07 Acres \$300,000

Lot 3 – 2.09 Acres \$300,000