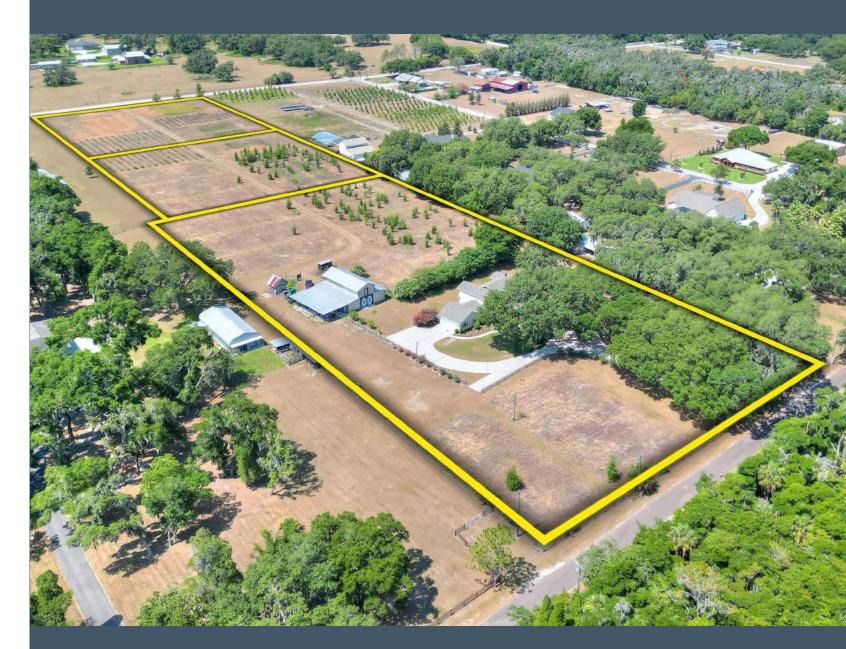

Acreage: 8.62± Acres
Pricing: \$1,725,000

Improvements: 3,004 SF 4BR/3.5BA Pool Home

Barn with 1 BR/1BA Apartment

Lot 1 – Home on 4.47 Acres \$1,125,000

Lot 2 – 2.07 Acres \$300,000

Lot 3 – 2.09 Acres \$300,000

# PREMIUM, HIGH AND DRY LAND IN THE HEART OF LITHIA!

The home is nestled among grand oaks creating a shaded and serene surrounding for the beautiful estate. Just outside the home you'll find a barn that has open and enclosed space as well as a one bedroom, one-bathroom upstairs apartment. The apartment includes a large separate living room and full kitchen, perfect for visiting guests or an in-law suite. The grounds include open pastures and young trees - truly a blank canvas for you to design!