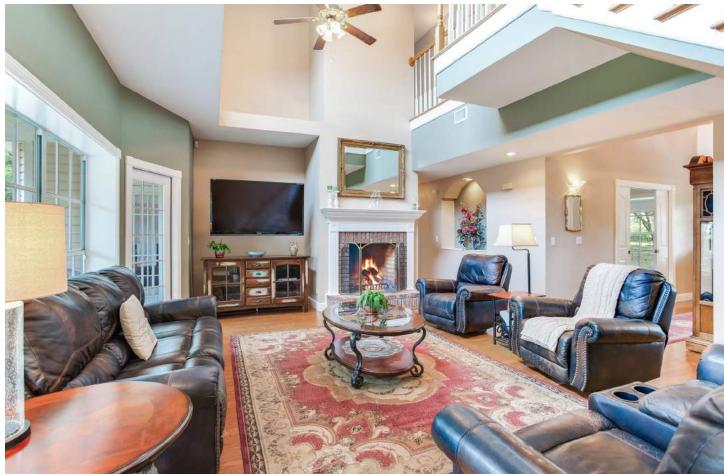

# CHARMING COUNTRY FARMHOUSE ON PRIME ACREAGE IN LITHIA!

Find your way home up the winding, tree-lined driveway and onto the welcoming front porch. This estate boasts open pastures and grand oaks that perfectly frame the custom southern home. Featuring an office, formal dining room, spacious master suite, breakfast nook, upstairs bedrooms and bonus room, the home welcomes the light and livelihood of family and friends. Inside the home you'll find a large kitchen with bar seating and a breakfast nook with access to the screened in back porch. The living room is flooded with natural light and boasts wood floors and a wood-burning fireplace.