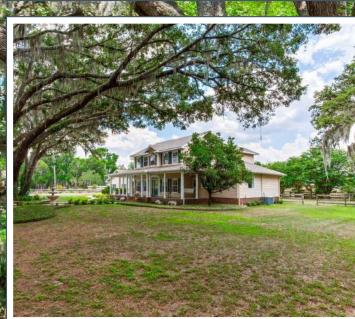

# CHARMING COUNTRY FARMHOUSE ON PRIME ACREAGE IN LITHIA!

Find your way home up the winding, tree-lined driveway and onto the welcoming front porch. This estate boasts open pastures and grand oaks that perfectly frame the custom southern home. Featuring an office, formal dining room, spacious master suite, breakfast nook, upstairs bedrooms and bonus room, the home welcomes the light and livelihood of family and friends. Inside the home you'll find a large kitchen with bar seating and a breakfast nook with access to the screened in back porch. The living room is flooded with natural light and boasts wood floors and a wood-burning fireplace.

Acreage: 8.62± Acres
Pricing: \$1,725,000

Improvements: 3,004 SF 4BR/3.5BA Pool Home

Barn with 1 BR/1BA Apartment

Lot 1 – Home on 4.47 Acres \$1,125,000

Lot 2 – 2.07 Acres \$300,000

Lot 3 – 2.09 Acres \$300,000