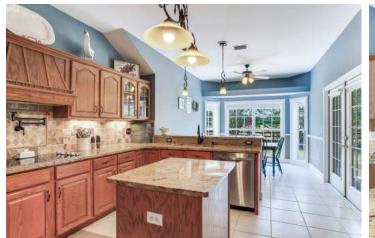

#### THE HEART OF THE HOME

Wood Burning Fireplace Solid Wood Cabinets and Granite Counters Breakfast Nook with Large Windows

Spacious Master Bath Three Upstairs Bedrooms and Bonus Room

**6** | Stunning Farmhouse - Perfect Countryside Escape