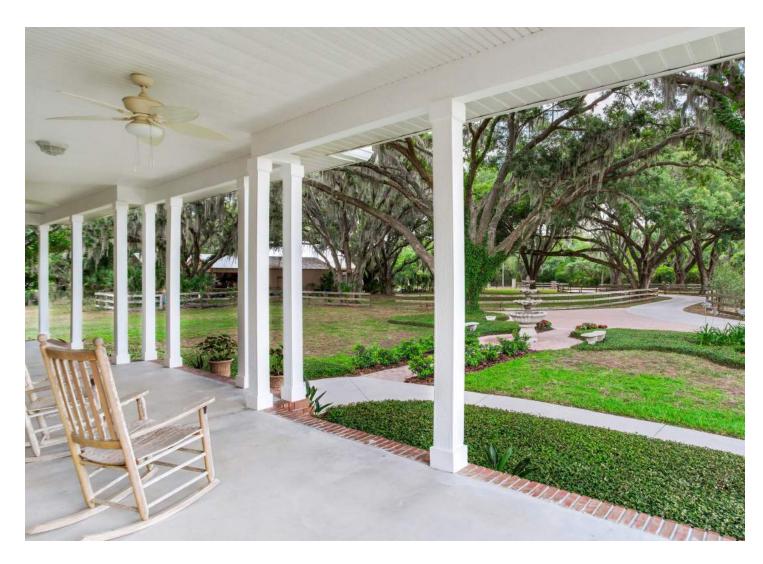

# CHARMING COUNTRY FARMHOUSE ON PRIME ACREAGE IN LITHIA!

Find your way home up the winding, tree-lined driveway and onto the welcoming front porch. This estate boasts open pastures and grand oaks that perfectly frame the custom southern home. Featuring an office, formal dining room, spacious master suite, breakfast nook, upstairs bedrooms and bonus room, the home welcomes the light and livelihood of family and friends. Inside the home you'll find a large kitchen with bar seating and a breakfast nook with access to the screened in back porch. The living room is flooded with natural light and boasts wood floors and a wood-burning fireplace.