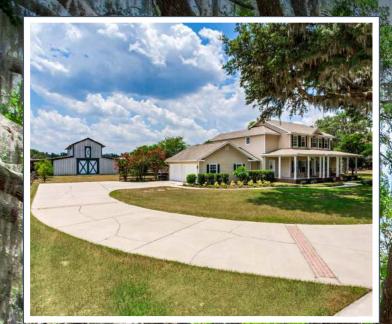

# PREMIUM, HIGH AND DRY LAND IN THE HEART OF LITHIA!

The home is nestled among grand oaks creating a shaded and serene surrounding for the beautiful estate. Just outside the home you'll find a barn that has open and enclosed space as well as a one bedroom, one-bathroom upstairs apartment. The apartment includes a large separate living room and full kitchen, perfect for visiting guests or an in-law suite. The grounds include open pastures and young trees - truly a blank canvas for you to design!