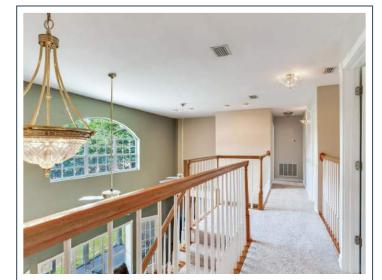

# CHARMING COUNTRY FARMHOUSE ON PRIME ACREAGE IN LITHIA!

Find your way home up the winding, tree-lined driveway and onto the welcoming front porch. This estate boasts open pastures and grand oaks that perfectly frame the custom southern home. Featuring an office, formal dining room, spacious master suite, breakfast nook, upstairs bedrooms and bonus room, the home welcomes the light and livelihood of family and friends. Inside the home you'll find a large kitchen with bar seating and a breakfast nook with access to the screened in back porch. The living room is flooded with natural light and boasts wood floors and a wood-burning fireplace.

#### THE HEART OF THE HOME

Wood Burning Fireplace Solid Wood Cabinets and Granite Counters Breakfast Nook with Large Windows

Spacious Master Bath Three Upstairs Bedrooms and Bonus Room

**6** | Stunning Farmhouse - Perfect Countryside Escape