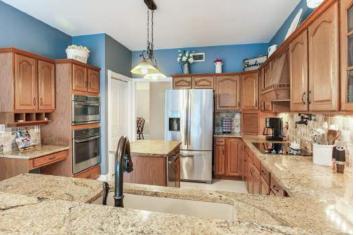

#### THE HEART OF THE HOME

Wood Burning Fireplace Solid Wood Cabinets and Granite Counters Breakfast Nook with Large Windows

Spacious Master Bath Three Upstairs Bedrooms and Bonus Room

**6** | Stunning Farmhouse - Perfect Countryside Escape