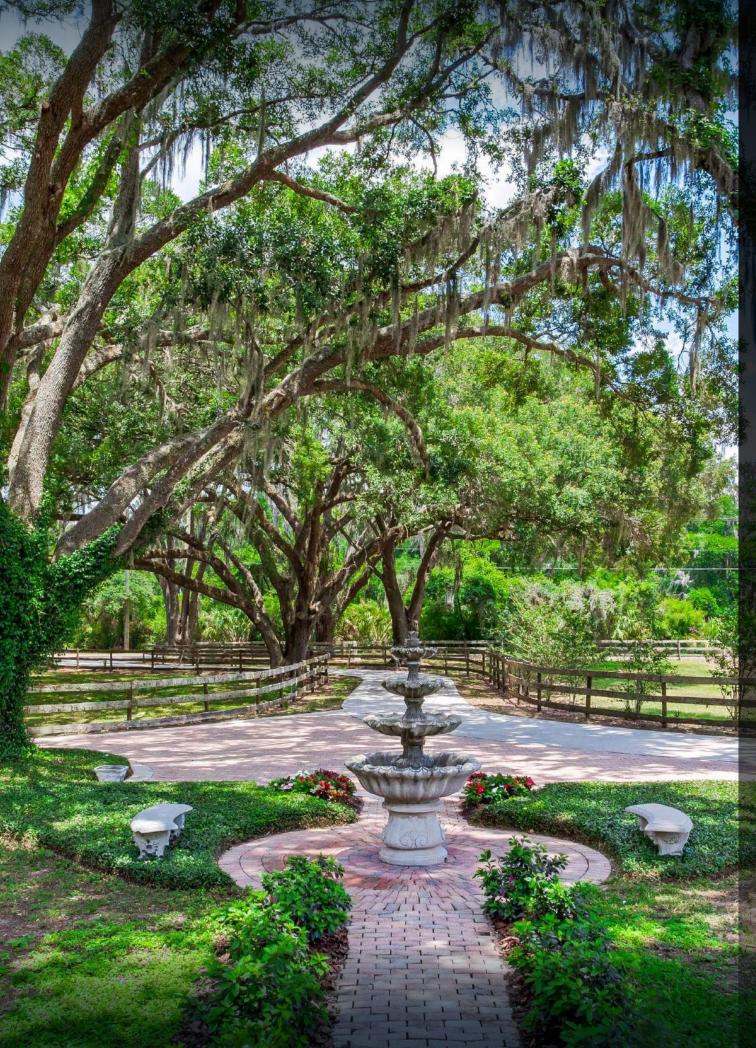

# PREMIUM, HIGH AND DRY LAND IN THE HEART OF LITHIA!

The home is nestled among grand oaks creating a shaded and serene surrounding for the beautiful estate. Just outside the home you'll find a barn that has open and enclosed space as well as a one bedroom, one-bathroom upstairs apartment. The apartment includes a large separate living room and full kitchen, perfect for visiting guests or an in-law suite. The grounds include open pastures and young trees - truly a blank canvas for you to design!