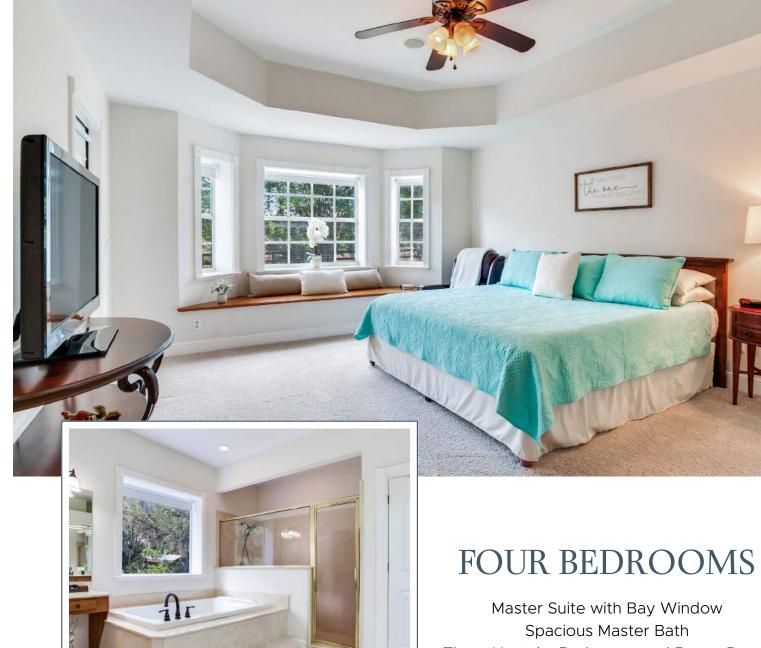

#### THE HEART OF THE HOME

Wood Burning Fireplace Solid Wood Cabinets and Granite Counters Breakfast Nook with Large Windows

Spacious Master Bath Three Upstairs Bedrooms and Bonus Room

**6** | Stunning Farmhouse - Perfect Countryside Escape