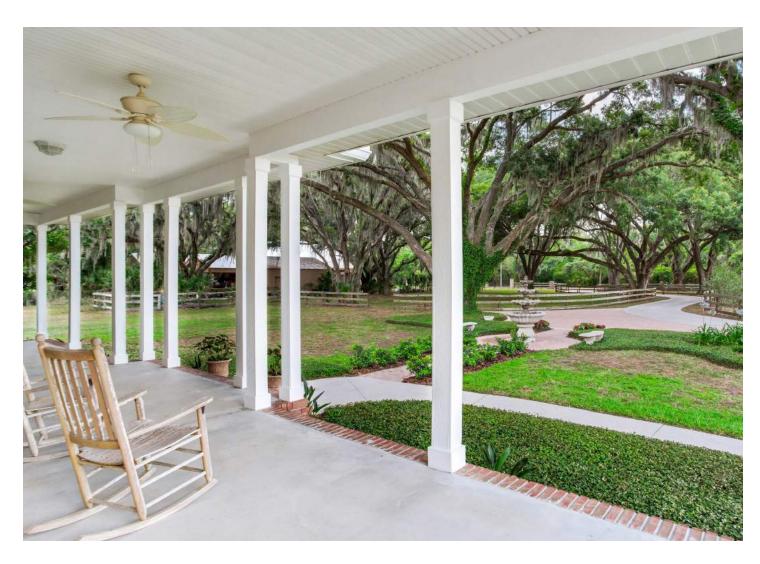

# CHARMING COUNTRY FARMHOUSE ON PRIME ACREAGE IN LITHIA!

Find your way home up the winding, tree-lined driveway and onto the welcoming front porch. This estate boasts open pastures and grand oaks that perfectly frame the custom southern home. Featuring an office, formal dining room, spacious master suite, breakfast nook, upstairs bedrooms and bonus room, the home welcomes the light and livelihood of family and friends. Inside the home you'll find a large kitchen with bar seating and a breakfast nook with access to the screened in back porch. The living room is flooded with natural light and boasts wood floors and a wood-burning fireplace.

#### THE HEART OF THE HOME

Wood Burning Fireplace Solid Wood Cabinets and Granite Counters Breakfast Nook with Large Windows

Spacious Master Bath Three Upstairs Bedrooms and Bonus Room

**6** | Stunning Farmhouse - Perfect Countryside Escape