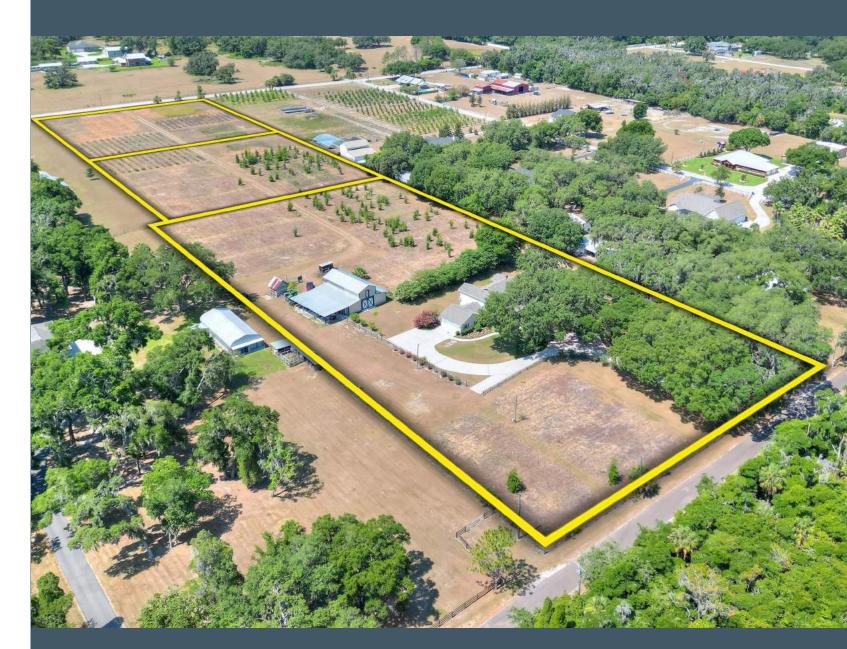

Acreage: 8.62± Acres
Pricing: \$1,750,000

Improvements: 3,004 SF 4BR/3.5BA Pool Home

Barn with 1 BR/1BA Apartment

Lot 1 – Home on 4.47 Acres \$1,150,000

Lot 2 – 2.07 Acres \$300,000

Lot 3 – 2.09 Acres \$300,000

# PREMIUM, HIGH AND DRY LAND IN THE HEART OF LITHIA!

The home is nestled among grand oaks creating a shaded and serene surrounding for the beautiful estate. Just outside the home you'll find a barn that has open and enclosed space as well as a one bedroom, one-bathroom upstairs apartment. The apartment includes a large separate living room and full kitchen, perfect for visiting guests or an in-law suite. The grounds include open pastures and young trees - truly a blank canvas for you to design!