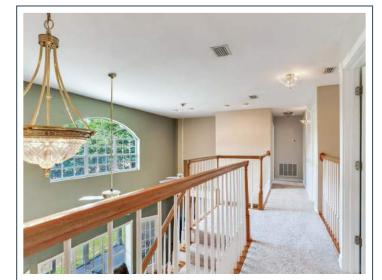

#### THE HEART OF THE HOME

Wood Burning Fireplace Solid Wood Cabinets and Granite Counters Breakfast Nook with Large Windows

Spacious Master Bath Three Upstairs Bedrooms and Bonus Room

**6** | Stunning Farmhouse - Perfect Countryside Escape