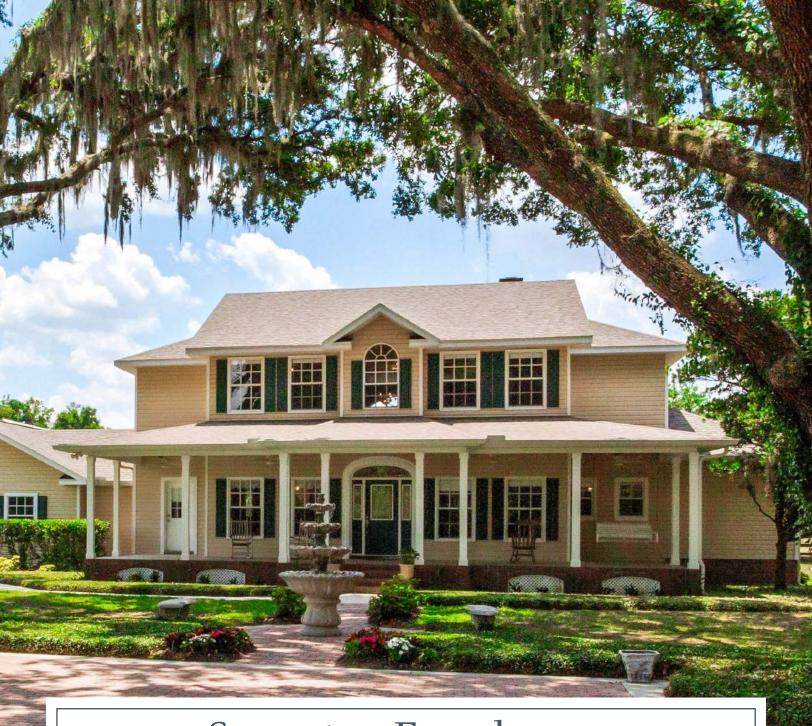

### Stunning Farmhouse

Perfect Countryside Escape

1907 STREETMAN DRIVE, LITHIA, FL

Fischbach LAND COMPANY

Lifestyle & Luxury

# CHARMING COUNTRY FARMHOUSE ON PRIME ACREAGE IN LITHIA!

Find your way home up the winding, tree-lined driveway and onto the welcoming front porch. This estate boasts open pastures and grand oaks that perfectly frame the custom southern home. Featuring an office, formal dining room, spacious master suite, breakfast nook, upstairs bedrooms and bonus room, the home welcomes the light and livelihood of family and friends. Inside the home you'll find a large kitchen with bar seating and a breakfast nook with access to the screened in back porch. The living room is flooded with natural light and boasts wood floors and a wood-burning fireplace.