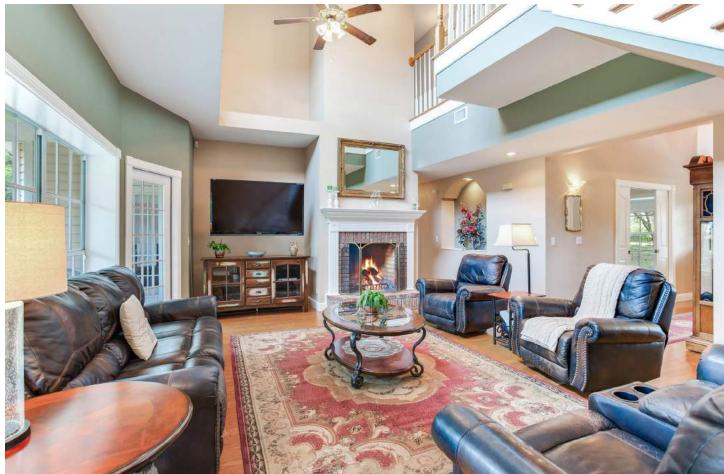

# CHARMING COUNTRY FARMHOUSE ON PRIME ACREAGE IN LITHIA!

Find your way home up the winding, tree-lined driveway and onto the welcoming front porch. This estate boasts open pastures and grand oaks that perfectly frame the custom southern home. Featuring an office, formal dining room, spacious master suite, breakfast nook, upstairs bedrooms and bonus room, the home welcomes the light and livelihood of family and friends. Inside the home you'll find a large kitchen with bar seating and a breakfast nook with access to the screened in back porch. The living room is flooded with natural light and boasts wood floors and a wood-burning fireplace.

#### THE HEART OF THE HOME

Wood Burning Fireplace Solid Wood Cabinets and Granite Counters Breakfast Nook with Large Windows

Spacious Master Bath Three Upstairs Bedrooms and Bonus Room

**6** | Stunning Farmhouse - Perfect Countryside Escape