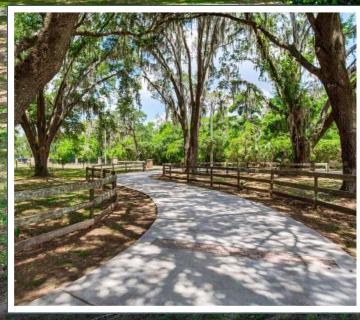

# CHARMING COUNTRY FARMHOUSE ON PRIME ACREAGE IN LITHIA!

Find your way home up the winding, tree-lined driveway and onto the welcoming front porch. This estate boasts open pastures and grand oaks that perfectly frame the custom southern home. Featuring an office, formal dining room, spacious master suite, breakfast nook, upstairs bedrooms and bonus room, the home welcomes the light and livelihood of family and friends. Inside the home you'll find a large kitchen with bar seating and a breakfast nook with access to the screened in back porch. The living room is flooded with natural light and boasts wood floors and a wood-burning fireplace.