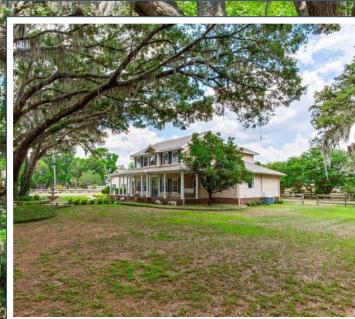

# CHARMING COUNTRY FARMHOUSE ON PRIME ACREAGE IN LITHIA!

Find your way home up the winding, tree-lined driveway and onto the welcoming front porch. This estate boasts open pastures and grand oaks that perfectly frame the custom southern home. Featuring an office, formal dining room, spacious master suite, breakfast nook, upstairs bedrooms and bonus room, the home welcomes the light and livelihood of family and friends. Inside the home you'll find a large kitchen with bar seating and a breakfast nook with access to the screened in back porch. The living room is flooded with natural light and boasts wood floors and a wood-burning fireplace.

Acreage: 8.62± Acres
Pricing: \$1,750,000

Improvements: 3,004 SF 4BR/3.5BA Pool Home

Barn with 1 BR/1BA Apartment

Lot 1 – Home on 4.47 Acres \$1,150,000

Lot 2 – 2.07 Acres \$300,000

Lot 3 – 2.09 Acres \$300,000