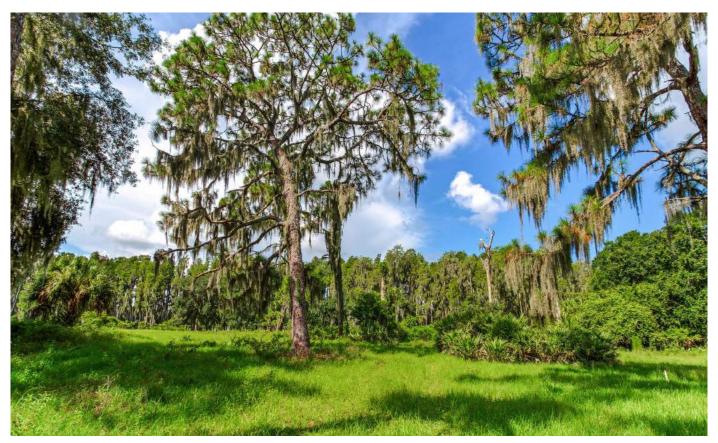

### **Property Overview**

Experience the calm waters of Carlton Lake right at your doorstep, ideal for fishing, kayaking, or simply enjoying the breathtaking views. This picturesque property combines the charm of improved pastureland with the tranquility of a lakefront retreat. Encompassing approximately 19 acres of high and dry pasture, this is an outstanding opportunity to create a sanctuary that harmonizes with the native landscape. Relax peacefully under the shade of majestic cypress trees, providing a serene backdrop for your dream home. Create your own slice of paradise with this unique property, where the charm of rural living meets the allure of a lakefront haven.

# Property Highlights

Lakefront on Private Carlton Lake

19± Acres of High and Dry Land

Beautiful Landscape Full of Cypress Trees

| Property Address | 16687 Alderman Turner Rd,<br>Wimauma, FL 33598 | County            | Hillsborough                        |
|------------------|------------------------------------------------|-------------------|-------------------------------------|
| Property Type    | Acreage Homesites                              | Folio/Parcel ID   | 088814-0000                         |
| Size             | 26.45± Acres                                   | STR               | 07-32-21                            |
| Zoning           | AR                                             | Road Frontage     | 877 feet on Alderman Turner<br>Road |
| Future Land Use  | AR                                             | Property Taxes    | \$85.13 (2023)                      |
| Price            | \$1,345,000                                    | Site Improvements | Water Access to Carlton<br>Lake     |

## **Photos**