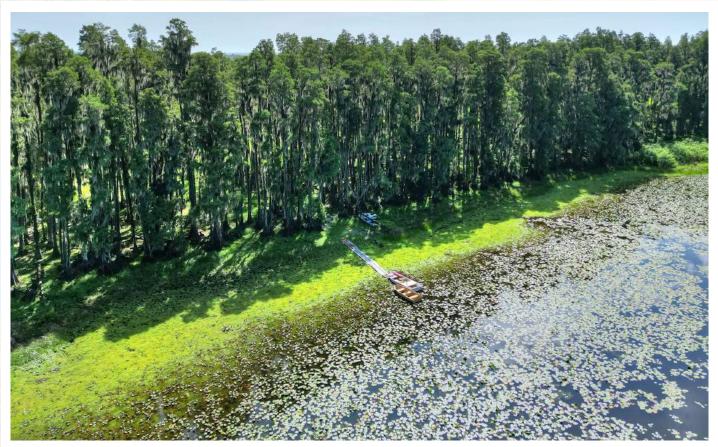

### **Property Overview**

Experience the calm waters of Carlton Lake right at your doorstep, ideal for fishing, kayaking, or simply enjoying the breathtaking views. This picturesque property combines the charm of improved pastureland with the tranquility of a lakefront retreat. Encompassing approximately 19 acres of high and dry pasture, this is an outstanding opportunity to create a sanctuary that harmonizes with the native landscape. Relax peacefully under the shade of majestic cypress trees, providing a serene backdrop for your dream home. Create your own slice of paradise with this unique property, where the charm of rural living meets the allure of a lakefront haven.

# Property Highlights

Lakefront on Private Carlton Lake

19± Acres of High and Dry Land

Beautiful Landscape Full of Cypress Trees

| Property Address | 16687 Alderman Turner Rd,<br>Wimauma, FL 33598 | County            | Hillsborough                        |
|------------------|------------------------------------------------|-------------------|-------------------------------------|
| Property Type    | Acreage Homesites                              | Folio/Parcel ID   | 088814-0000                         |
| Size             | 26.45± Acres                                   | STR               | 07-32-21                            |
| Zoning           | AR                                             | Road Frontage     | 877 feet on Alderman Turner<br>Road |
| Future Land Use  | AR                                             | Property Taxes    | \$85.13 (2023)                      |
| Price            | \$1,345,000                                    | Site Improvements | Water Access to Carlton<br>Lake     |