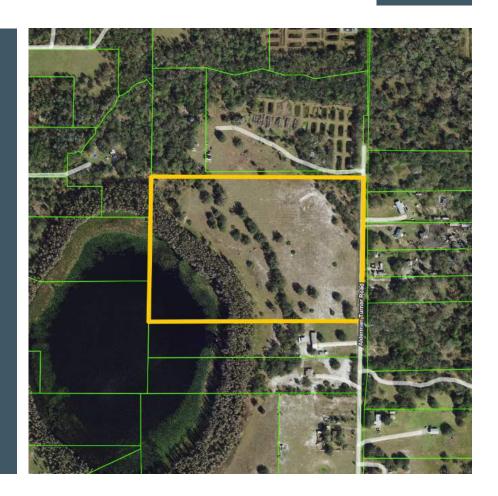

# Property Highlights

Lakefront on Private Carlton Lake

19± Acres of High and Dry Land

Beautiful Landscape Full of Cypress Trees

| Property Address | 16687 Alderman Turner Rd,<br>Wimauma, FL 33598 | County            | Hillsborough                        |
|------------------|------------------------------------------------|-------------------|-------------------------------------|
| Property Type    | Acreage Homesites                              | Folio/Parcel ID   | 088814-0000                         |
| Size             | 26.45± Acres                                   | STR               | 07-32-21                            |
| Zoning           | AR                                             | Road Frontage     | 877 feet on Alderman Turner<br>Road |
| Future Land Use  | AR                                             | Property Taxes    | \$85.13 (2023)                      |
| Price            | \$1,345,000                                    | Site Improvements | Water Access to Carlton<br>Lake     |