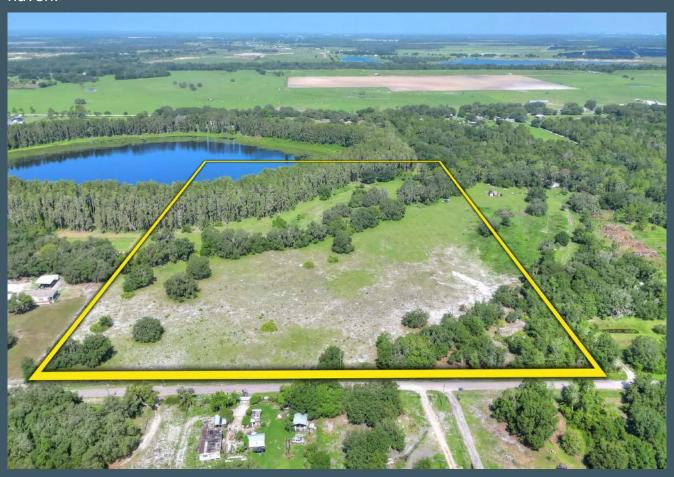

### **Property Overview**

Experience the calm waters of Carlton Lake right at your doorstep, ideal for fishing, kayaking, or simply enjoying the breathtaking views. This picturesque property combines the charm of improved pastureland with the tranquility of a lakefront retreat. Encompassing approximately 19 acres of high and dry pasture, this is an outstanding opportunity to create a sanctuary that harmonizes with the native landscape. Relax peacefully under the shade of majestic cypress trees, providing a serene backdrop for your dream home. Create your own slice of paradise with this unique property, where the charm of rural living meets the allure of a lakefront haven.

# Property Highlights

Lakefront on Private Carlton Lake

19± Acres of High and Dry Land

Beautiful Landscape Full of Cypress Trees

| Property Address | 16687 Alderman Turner Rd,<br>Wimauma, FL 33598 | County            | Hillsborough                        |
|------------------|------------------------------------------------|-------------------|-------------------------------------|
| Property Type    | Acreage Homesites                              | Folio/Parcel ID   | 088814-0000                         |
| Size             | 26.45± Acres                                   | STR               | 07-32-21                            |
| Zoning           | AR                                             | Road Frontage     | 877 feet on Alderman Turner<br>Road |
| Future Land Use  | AR                                             | Property Taxes    | \$85.13 (2023)                      |
| Price            | \$1,345,000                                    | Site Improvements | Water Access to Carlton<br>Lake     |