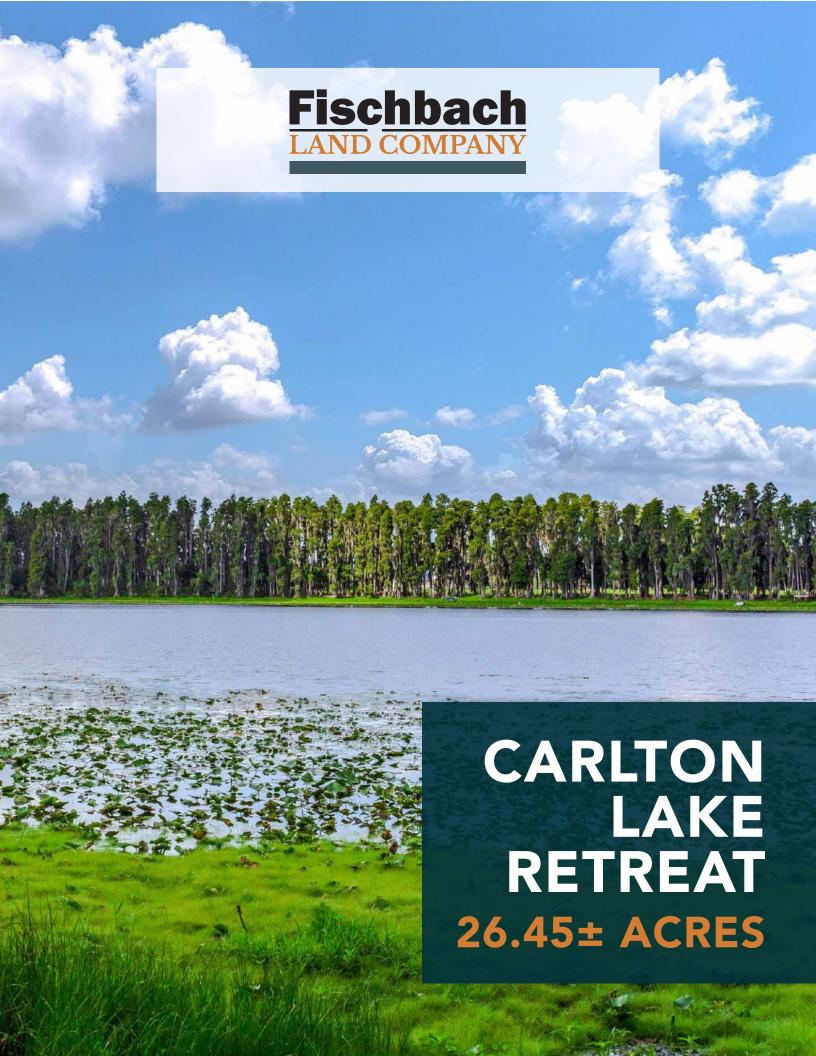

### **Property Overview**

Experience the calm waters of Carlton Lake right at your doorstep, ideal for fishing, kayaking, or simply enjoying the breathtaking views. This picturesque property combines the charm of improved pastureland with the tranquility of a lakefront retreat. Encompassing approximately 19 acres of high and dry pasture, this is an outstanding opportunity to create a sanctuary that harmonizes with the native landscape. Relax peacefully under the shade of majestic cypress trees, providing a serene backdrop for your dream home. Create your own slice of paradise with this unique property, where the charm of rural living meets the allure of a lakefront haven.

# Property Highlights

Lakefront on Private Carlton Lake

19± Acres of High and Dry Land

Beautiful Landscape Full of Cypress Trees

| Property Address | 16687 Alderman Turner Rd,<br>Wimauma, FL 33598 | County            | Hillsborough                        |
|------------------|------------------------------------------------|-------------------|-------------------------------------|
| Property Type    | Acreage Homesites                              | Folio/Parcel ID   | 088814-0000                         |
| Size             | 26.45± Acres                                   | STR               | 07-32-21                            |
| Zoning           | AR                                             | Road Frontage     | 877 feet on Alderman Turner<br>Road |
| Future Land Use  | AR                                             | Property Taxes    | \$85.13 (2023)                      |
| Price            | \$1,345,000                                    | Site Improvements | Water Access to Carlton<br>Lake     |