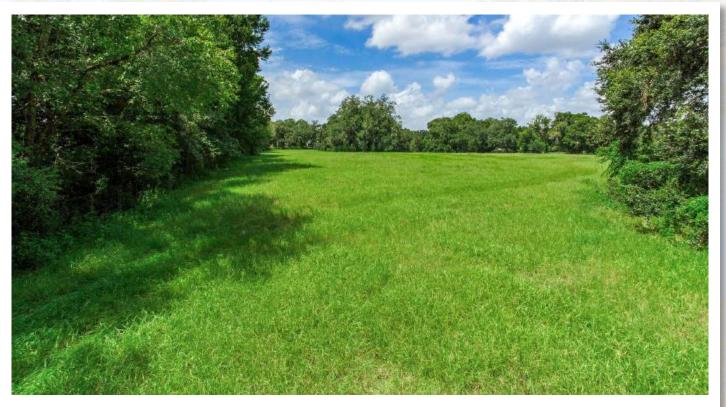

### **Photos**

LOT 1

Acreage: Price:

4.56± Acres \$550,000 Property Taxes: Site Improvements: \$1,056.00 (2024) 4-inch Well

LOT 2

Acreage: 4.54± Acres Property Taxes: \$55.79 (2023)

Price: \$550,000

## **Photos**