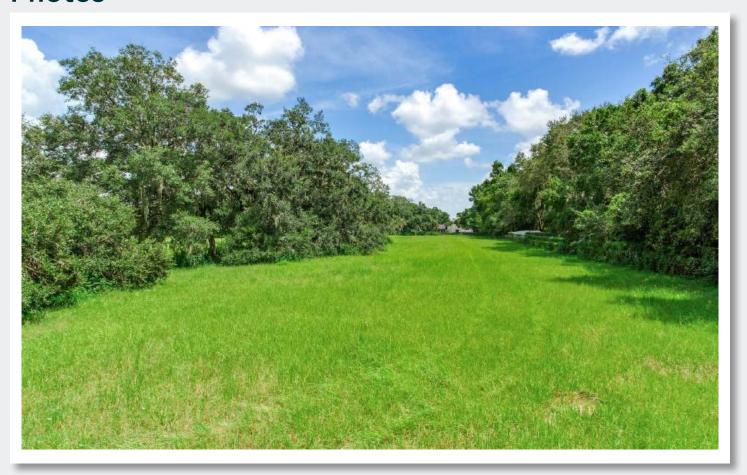

### **Photos**

LOT 1

Acreage: Price:

4.56± Acres \$550,000 Property Taxes: Site Improvements: \$1,056.00 (2024) 4-inch Well

LOT 2

Acreage: 4.54± Acres Property Taxes: \$55.79 (2023)

Price: \$550,000

## **Photos**