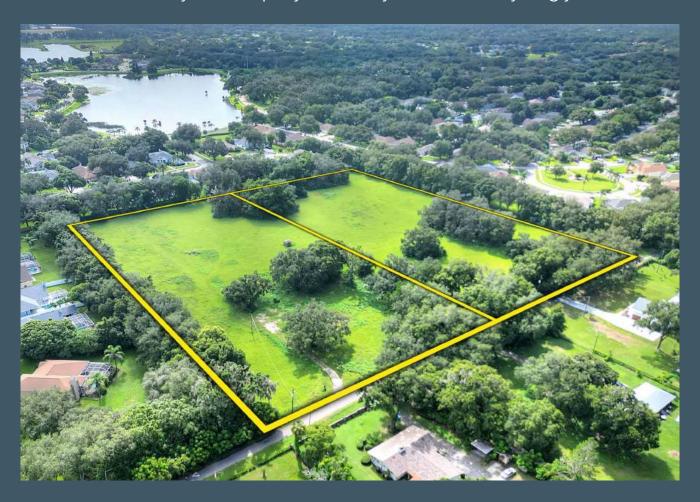

#### **Property Overview**

Welcome to your ideal estate sanctuary — two stunning 4.5± acre parcels of land that offer the perfect blend of natural beauty and convenience. This exceptional property features majestic mature oak trees that provide a serene and timeless backdrop, creating an inviting environment for your dream home. High and dry, this buildable lot promises a solid foundation for your vision, whether it's a sprawling estate or a cozy retreat. Situated just a stone's throw from town, you'll enjoy the best of both worlds: peaceful, private living with easy access to local amenities. Plus, with zoning for excellent schools, it's an ideal location for families seeking top-notch education options. Embrace the potential of this magnificent land and create your own private haven, surrounded by the tranquility of nature yet close to everything you need.

# Property Highlights

High and Dry

Private and Secluded Homesites

Excellent Education Options

| Property Address | 2910 Ranch Road,<br>Valrico, FL 33596 | County          | Hillsborough                   |
|------------------|---------------------------------------|-----------------|--------------------------------|
| Property Type    | Acreage Homesites                     | Folio/Parcel ID | 087111-0100 and<br>087111-0200 |
| Size             | 9.10± Acres                           | STR             | 4-30-21                        |
| Future Land Use  | R-4                                   | Road Frontage   | 659 feet on Ranch Road         |
| Price            | \$1,100,000 (\$550,000 Each Parcel)   |                 |                                |

### **Photos**

LOT 1

Acreage: Price:

4.56± Acres \$550,000 Property Taxes: Site Improvements: \$1,056.00 (2024) 4-inch Well

LOT 2

Acreage: 4.54± Acres Property Taxes: \$55.79 (2023)

Price: \$550,000