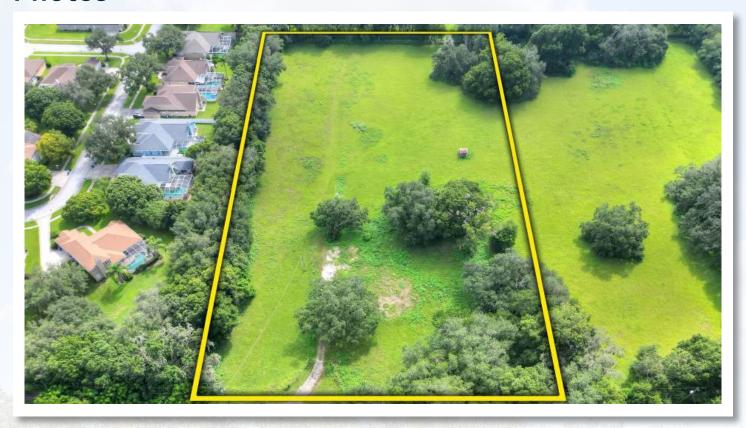

### **Photos**

LOT 1

Acreage: Price:

4.56± Acres \$550,000 Property Taxes: Site Improvements: \$1,056.00 (2024) 4-inch Well

LOT 2

Acreage: 4.54± Acres Property Taxes: \$55.79 (2023)

Price: \$550,000

## **Photos**