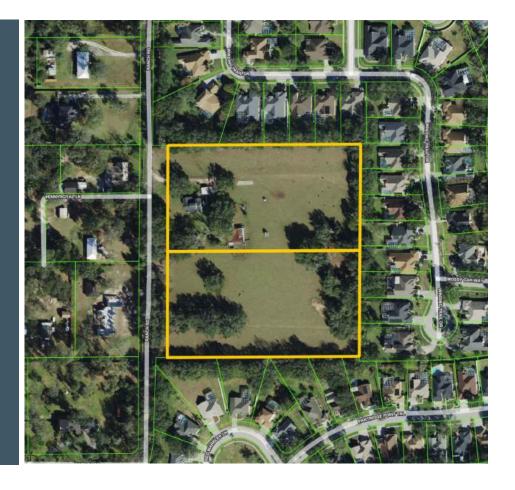

# Property Highlights

High and Dry

Private and Secluded Homesites

Excellent Education Options

| Property Address | 2910 Ranch Road,<br>Valrico, FL 33596 | County          | Hillsborough                   |
|------------------|---------------------------------------|-----------------|--------------------------------|
| Property Type    | Acreage Homesites                     | Folio/Parcel ID | 087111-0100 and<br>087111-0200 |
| Size             | 9.10± Acres                           | STR             | 4-30-21                        |
| Future Land Use  | R-4                                   | Road Frontage   | 659 feet on Ranch Road         |
| Price            | \$1,100,000 (\$550,000 Each Parcel)   |                 |                                |

### **Photos**

LOT 1

Acreage: Price:

4.56± Acres \$550,000 Property Taxes: Site Improvements: \$1,056.00 (2024) 4-inch Well

LOT 2

Acreage: 4.54± Acres Property Taxes: \$55.79 (2023)

Price: \$550,000