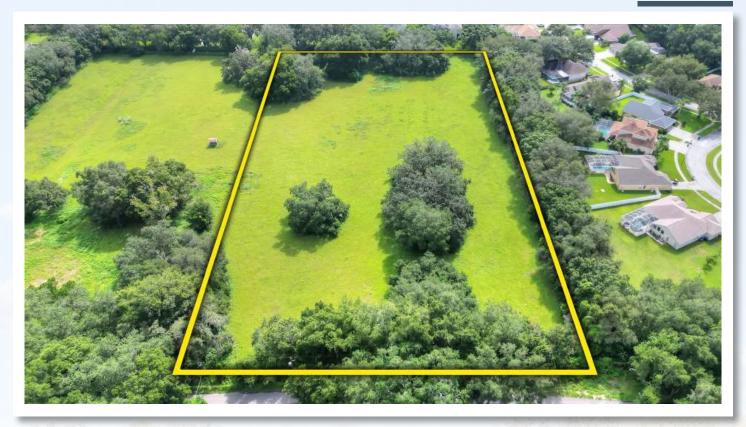

# Property Highlights

High and Dry

Private and Secluded Homesites

Excellent Education Options

| Property Address | 2910 Ranch Road,<br>Valrico, FL 33596 | County          | Hillsborough                   |
|------------------|---------------------------------------|-----------------|--------------------------------|
| Property Type    | Acreage Homesites                     | Folio/Parcel ID | 087111-0100 and<br>087111-0200 |
| Size             | 9.10± Acres                           | STR             | 4-30-21                        |
| Future Land Use  | R-4                                   | Road Frontage   | 659 feet on Ranch Road         |
| Price            | \$1,100,000 (\$550,000 Each Parcel)   |                 |                                |

### **Photos**

LOT 1

Acreage: Price:

4.56± Acres \$550,000 Property Taxes: Site Improvements: \$1,056.00 (2024) 4-inch Well

LOT 2

Acreage: 4.54± Acres Property Taxes: \$55.79 (2023)

Price: \$550,000