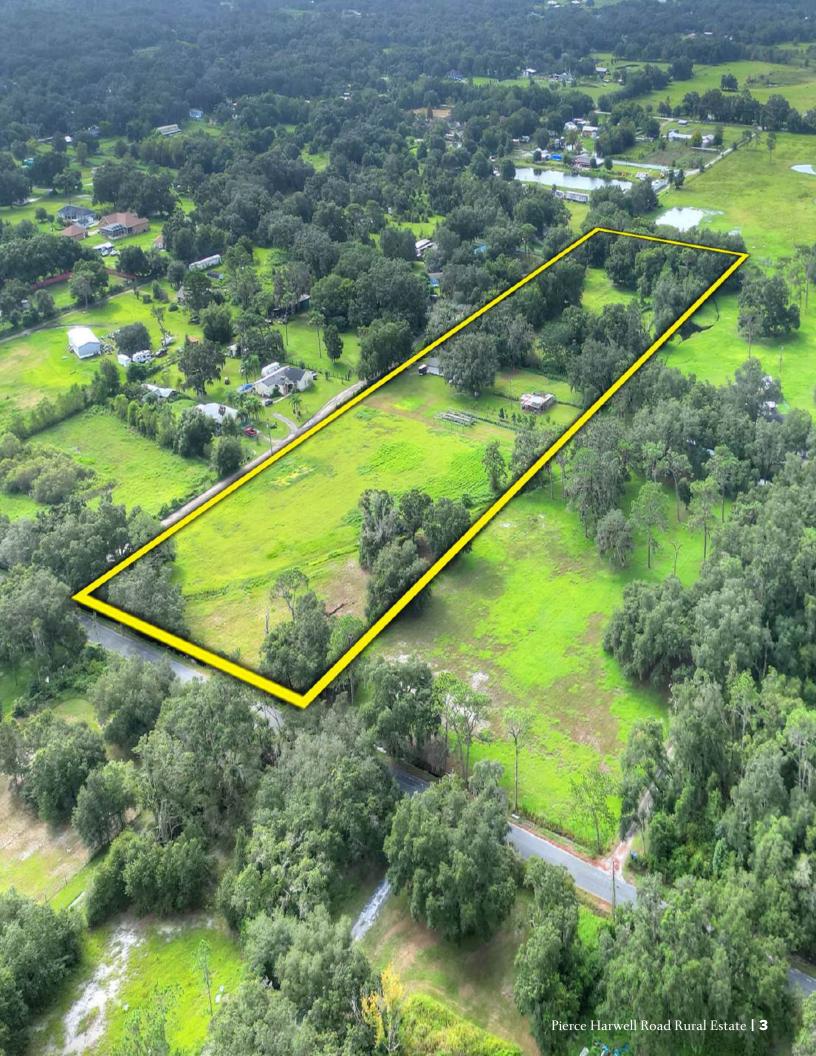

## BEAUTIFULLY UPDATED HOME WITH MODERN UPGRADES

Step into your dream home, where style meets functionality! This 2BR/2BA home with Bonus room has been thoughtfully remodeled and features high-quality finishes, energy-efficient updates, and a sleek modern design. Nestled on nearly 10 acres, this property combines comfort and countryside charm. Interior Features: New Hurricane-Impact & Energy-Efficient Slider Windows: Enjoy natural light while staying energy-conscious and secure. Updated Kitchen: New soft-close white shaker cabinets, Sleek granite backsplash and countertops, Single basin stainless steel deep sink with a black gooseneck faucet, soap dispenser, and water filter, Wall-mounted microwave & dishwasher (brand-new), Kenmore stove & refrigerator. Bathrooms: Granite countertops and tile to the ceiling in both full baths, Modern tile flooring for a polished look, Flooring: Stylish laminate wood-look planks throughout every room. Laundry: Highquality Maytag metallic grey slate washer/dryer. Ceiling Fans: Installed in bedrooms, bonus room, and utility room for comfort year-round. Fresh Paint: A new coat of paint inside and out provides a fresh and modern feel. Additional Home Updates: New Roof: Just 5 years old, offering long-term durability, New AC/ Heating System: Stay comfortable in all seasons, New Water Heater: Efficient and reliable, Epoxy-Coated Garage Floor: Durable and easy to maintain. Outdoor Features: Enjoy nearly 10 acres of open pastures, scenic oak hammocks, and a flowing creek that enhances the natural beauty of this homestead. A fully established orchard featuring mango, lemon, papaya, and peach trees, as well as berry bushes and pineapple plants, provides endless opportunities for fresh, homegrown produce. Perfect Location: Only 3 miles from I-4, this property offers a serene escape with the convenience of easy, commuting. This home is a perfect blend of modern living and peaceful rural charm. Whether you're looking for a retreat, a homestead, or simply a place to call home, this property has it all!

Acreage: 9.82± Acres
Improvements: 1,512 SF, 2BR/2BA

Price: \$795,000

Click for Website