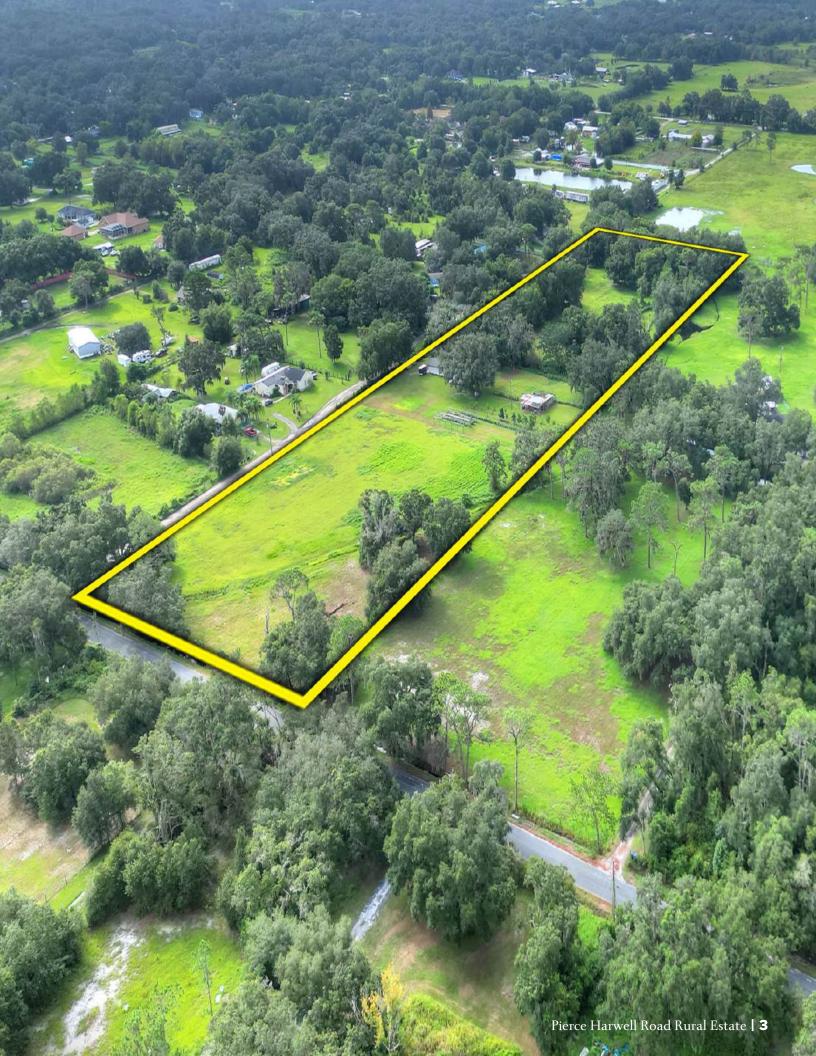

## **CHARMING COUNTRY HOMESTEAD!**

This recently remodeled 2BR/2BA home sits on nearly 10 acres of a homesteader's paradise! With an established orchard including avocado, mango, lemon, papaya and peach trees as well as blueberry, blackberry, raspberry bushes and pineapple plants! The remodels and upgrades on the house include new impact windows, all new appliances, updated kitchen and bathrooms, and freshly painted interior and exterior! The property boasts a large open pasture, small orchard, a creek and beautiful oak hammocks. Located only 3 miles off Interstate 4, you'll have a convenient commute and still enjoy the spectacular country sunsets.

9.82± Acres Acreage:

1,512 SF, 2BR/2BA Improvements:

\$875,000 Price:

Click for Website