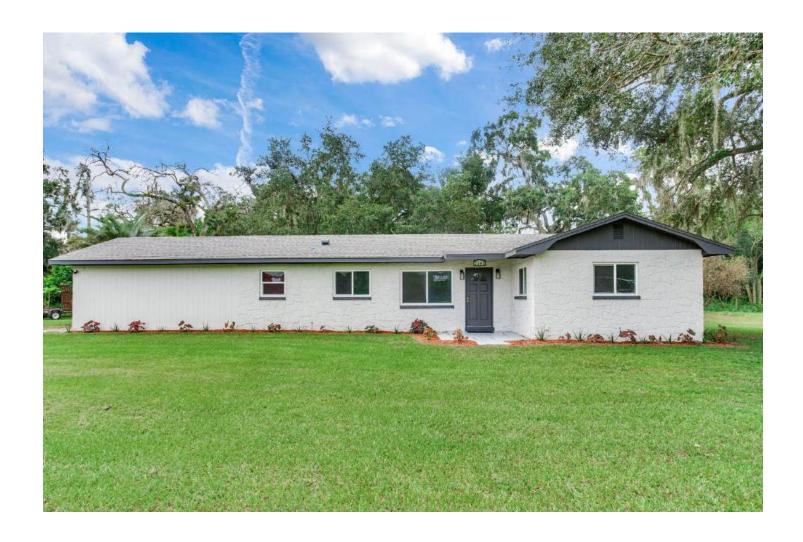

## **CHARMING COUNTRY HOMESTEAD!**

This recently remodeled 2BR/2BA home sits on nearly 10 acres of a homesteader's paradise! With an established orchard including avocado, mango, lemon, papaya and peach trees as well as blueberry, blackberry, raspberry bushes and pineapple plants! The remodels and upgrades on the house include new impact windows, all new appliances, updated kitchen and bathrooms, and freshly painted interior and exterior! The property boasts a large open pasture, small orchard, a creek and beautiful oak hammocks. Located only 3 miles off Interstate 4, you'll have a convenient commute and still enjoy the spectacular country sunsets.

## **CHARMING COUNTRY HOME**

Recently Remodeled Brand New Impact Windows Updated Kitchen and Bathroom