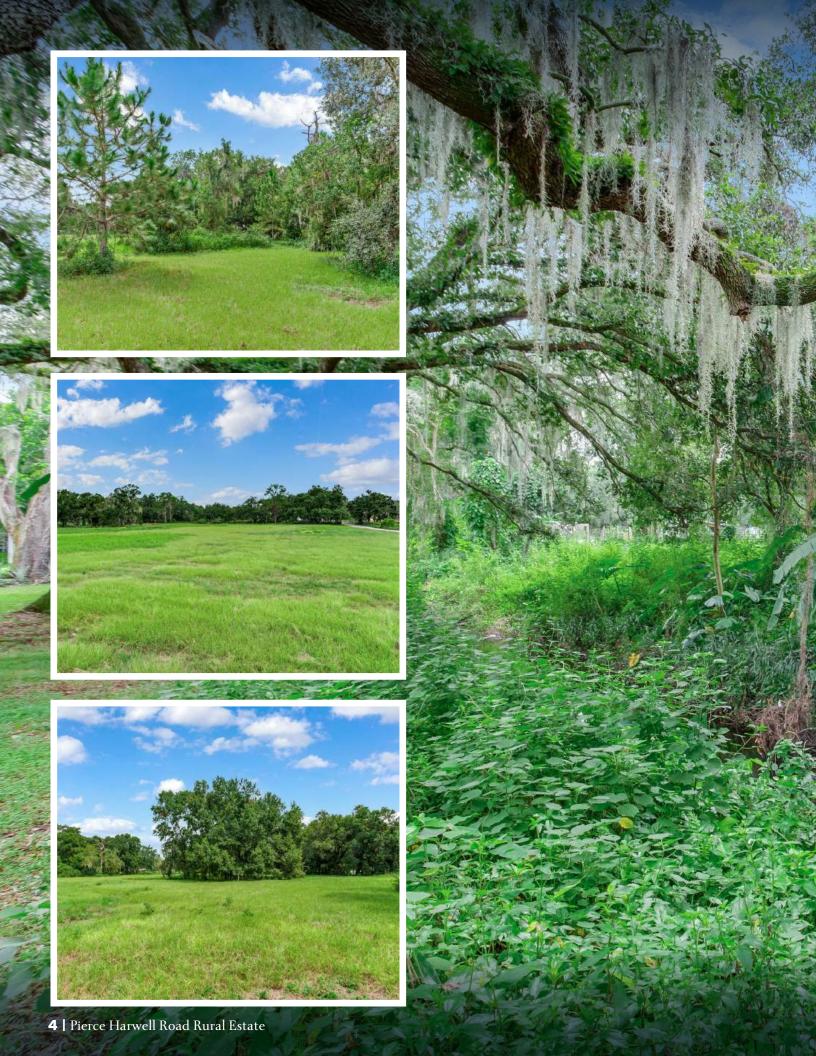

## **CHARMING COUNTRY HOMESTEAD!**

This recently remodeled 2BR/2BA home sits on nearly 10 acres of a homesteader's paradise! With an established orchard including avocado, mango, lemon, papaya and peach trees as well as blueberry, blackberry, raspberry bushes and pineapple plants! The remodels and upgrades on the house include new impact windows, all new appliances, updated kitchen and bathrooms, and freshly painted interior and exterior! The property boasts a large open pasture, small orchard, a creek and beautiful oak hammocks. Located only 3 miles off Interstate 4, you'll have a convenient commute and still enjoy the spectacular country sunsets.