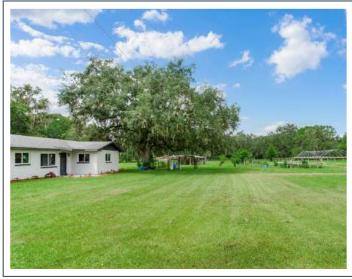

## **CHARMING COUNTRY HOMESTEAD!**

This recently remodeled 2BR/2BA home sits on nearly 10 acres of a homesteader's paradise! With an established orchard including avocado, mango, lemon, papaya and peach trees as well as blueberry, blackberry, raspberry bushes and pineapple plants! The remodels and upgrades on the house include new impact windows, all new appliances, updated kitchen and bathrooms, and freshly painted interior and exterior! The property boasts a large open pasture, small orchard, a creek and beautiful oak hammocks. Located only 3 miles off Interstate 4, you'll have a convenient commute and still enjoy the spectacular country sunsets.

9.82± Acres Acreage:

1,512 SF, 2BR/2BA Improvements:

\$875,000 Price:

Click for Website

## **CHARMING COUNTRY HOME**

Recently Remodeled Brand New Impact Windows Updated Kitchen and Bathroom