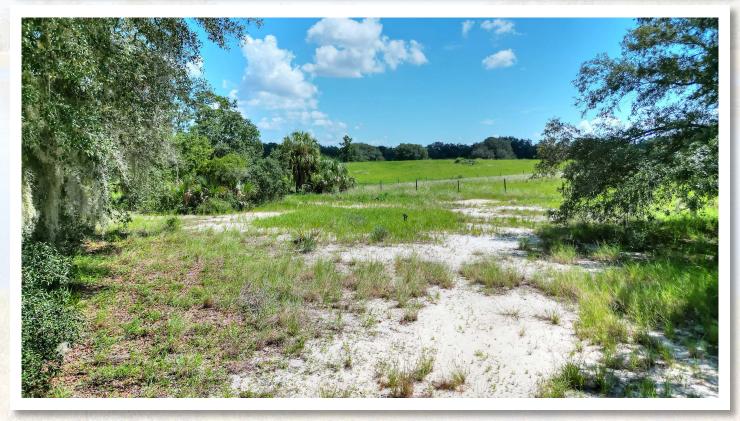

## **Photos**

LOT 3

Acreage: 12.52± Acres Road Frontage: 385 feet on Anderson Road

Price: \$250,000 Property Taxes: \$1,395.17 (2023)