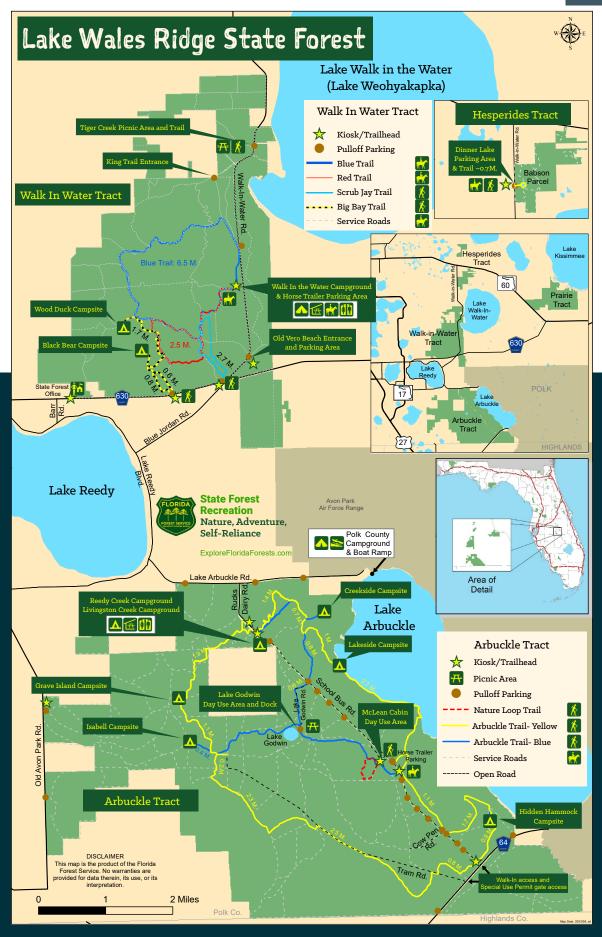

### **Property Overview**

This 17± acre rural property offers a tranquil and private escape, situated next to the expansive Lake Wales Ridge State Forest, which spans a total of 26,713 acres. Specifically, the adjacent Walk in Water Tract covers over 6,000 acres and features extensive hiking, camping, fishing, seasonal hunting, paddling, and horseback riding trails. This large protected area acts as a natural wildlife corridor, enhancing the property's appeal with excellent hunting opportunities right on your own land. Enjoy the peaceful, natural surroundings and the vast recreational possibilities that this unique location provides.