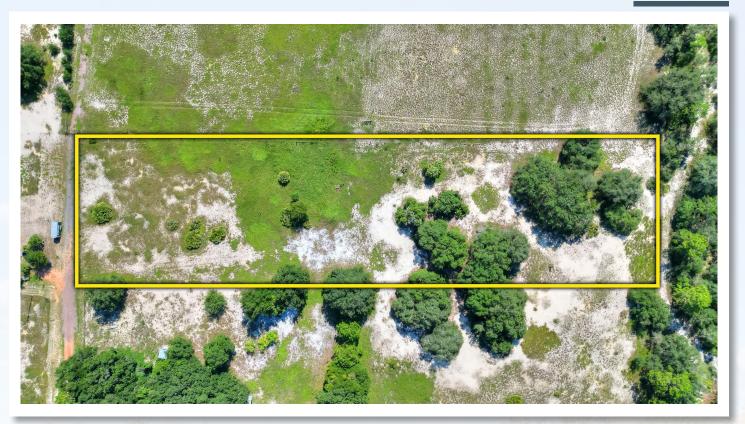

## **Photos**

LOT 3

Acreage: 12.52± Acres Road Frontage: 385 feet on Anderson Road

Price: \$250,000 Property Taxes: \$1,395.17 (2023)