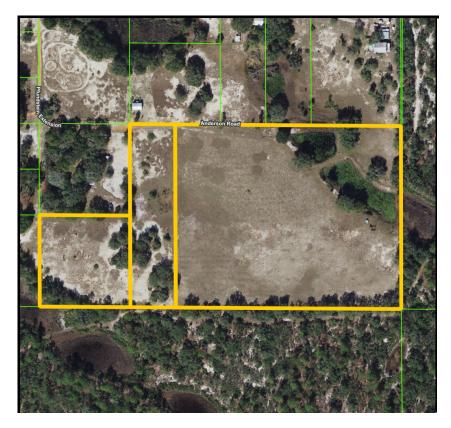

### LOT 1

Acreage:  $2.52 \pm \text{Acres}$  Price: \$75,000

Property Taxes: \$389.61 (2023)

LOT 2

Acreage: 2.52± Acres Road Frontage: 167 feet on Anderson Road

Price: \$75,000 Property Taxes: \$321.02 (2023)

## **Photos**

LOT 3

Acreage: 12.52± Acres Road Frontage: 385 feet on Anderson Road

Price: \$250,000 Property Taxes: \$1,395.17 (2023)