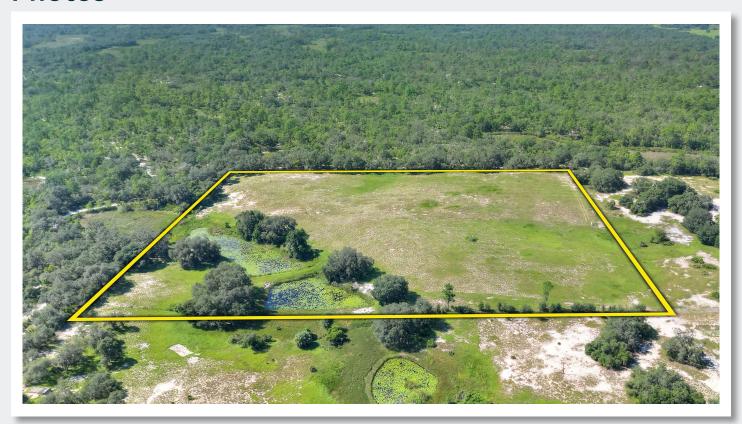

# **Photos**

## **Photos**

LOT 3

Acreage: 12.52± Acres Road Frontage: 385 feet on Anderson Road

Price: \$250,000 Property Taxes: \$1,395.17 (2023)