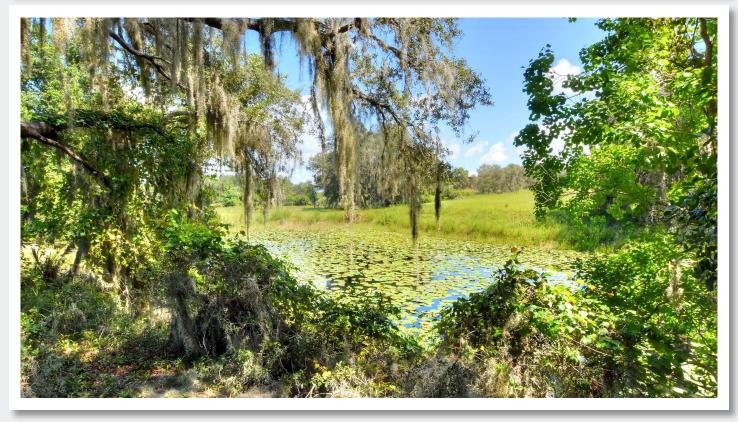

---------------------|
| Property Type    | Acreage Homesites                 | PIN            | 959600-001000,<br>959600-001010, and<br>959600-001030 |
| Size             | 2.52± - 17.56± Acres              | STR            | 28-31-11                                              |
| Future Land Use  | A/RR                              | Road Frontage  | Dirt Road Access                                      |
| Price            | \$400,000                         | Property Taxes | \$2,105.80                                            |

# **Photos**





### LOT 1

Acreage:  $2.52 \pm \text{Acres}$  Price: \$75,000

Property Taxes: \$389.61 (2023)







LOT 2

Acreage: 2.52± Acres Road Frontage: 167 feet on Anderson Road

Price: \$75,000 Property Taxes: \$321.02 (2023)

## **Photos**





LOT 3

Acreage: 12.52± Acres Road Frontage: 385 feet on Anderson Road

Price: \$250,000 Property Taxes: \$1,395.17 (2023)







#### FISCHBACH LAND COMPANY

917 S PARSONS AVENUE, BRANDON, FL 33511

PHONE: 813-540-1000





**REED FISCHBACH** | Broker reed@fischbachlandcompany.com



ELLIE DAHL Agent ellie@fischbachlandcompany.com