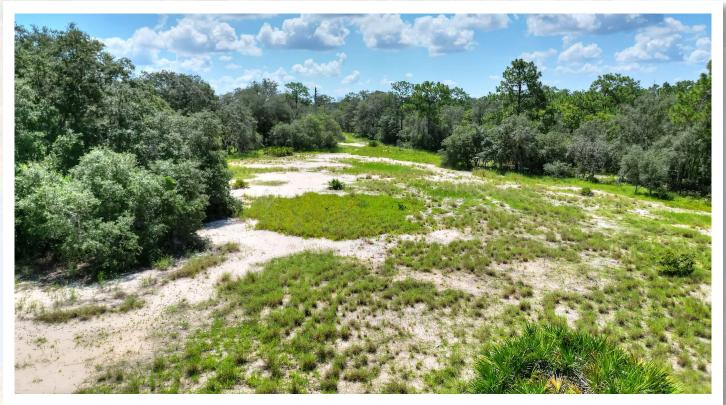

# **Photos**

### LOT 1

Acreage:  $2.52 \pm \text{Acres}$  Price: \$75,000

Property Taxes: \$389.61 (2023)

LOT 2

Acreage: 2.52± Acres Road Frontage: 167 feet on Anderson Road

Price: \$75,000 Property Taxes: \$321.02 (2023)