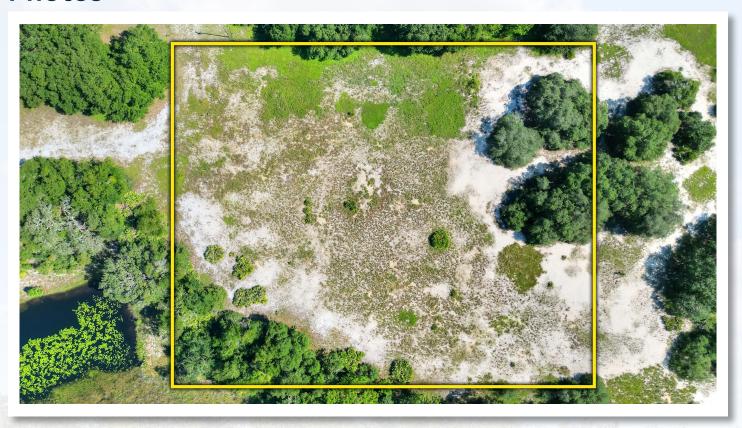

# **Photos**

### LOT 1

Acreage:  $2.52 \pm \text{Acres}$  Price: \$75,000

Property Taxes: \$389.61 (2023)

LOT 2

Acreage: 2.52± Acres Road Frontage: 167 feet on Anderson Road

Price: \$75,000 Property Taxes: \$321.02 (2023)