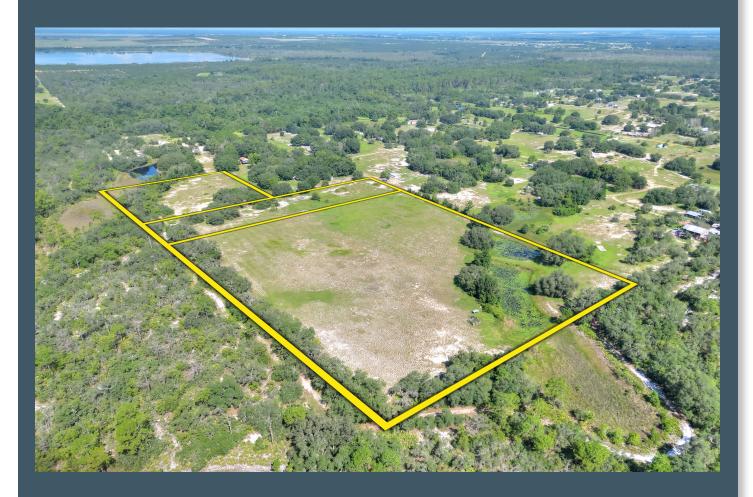

### **Property Overview**

This 17± acre rural property offers a tranquil and private escape, situated next to the expansive Lake Wales Ridge State Forest, which spans a total of 26,713 acres. Specifically, the adjacent Walk in Water Tract covers over 6,000 acres and features extensive hiking, camping, fishing, seasonal hunting, paddling, and horseback riding trails. This large protected area acts as a natural wildlife corridor, enhancing the property's appeal with excellent hunting opportunities right on your own land. Enjoy the peaceful, natural surroundings and the vast recreational possibilities that this unique location provides.

### LOT 1

Acreage:  $2.52 \pm \text{Acres}$  Price: \$75,000

Property Taxes: \$389.61 (2023)

LOT 2

Acreage: 2.52± Acres Road Frontage: 167 feet on Anderson Road

Price: \$75,000 Property Taxes: \$321.02 (2023)

## **Photos**

LOT 3

Acreage: 12.52± Acres Road Frontage: 385 feet on Anderson Road

Price: \$250,000 Property Taxes: \$1,395.17 (2023)