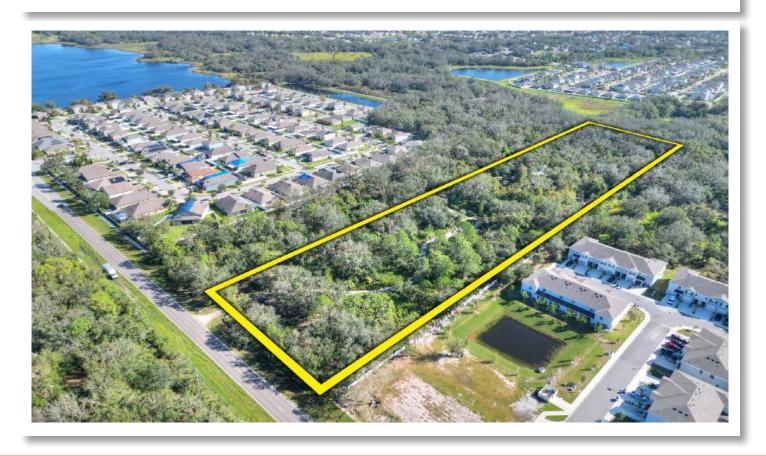

### **Property Overview**

Excellent opportunity for an infill townhome site in Riverview, FL, just a mile north of the Big Bend Road/I-75 on ramp and minutes from the amenity rich Big Bend Road and Highway 301 intersection. This 8.081± acres sits between two national homebuilder projects, adjoining recently completed townhomes and single family products. The property has an 8-inch water main and 6-inch force main in front of the site and is currently zoned AR with a future land use of SMU-6, allowing for 6 units per acre. This is a rare opportunity to build much needed rooftops in an area of explosive growth and convenient proximity to I-75 and Highway 301, amenities, dining, schools, and hospitals.

# **Conceptual Site Plan**