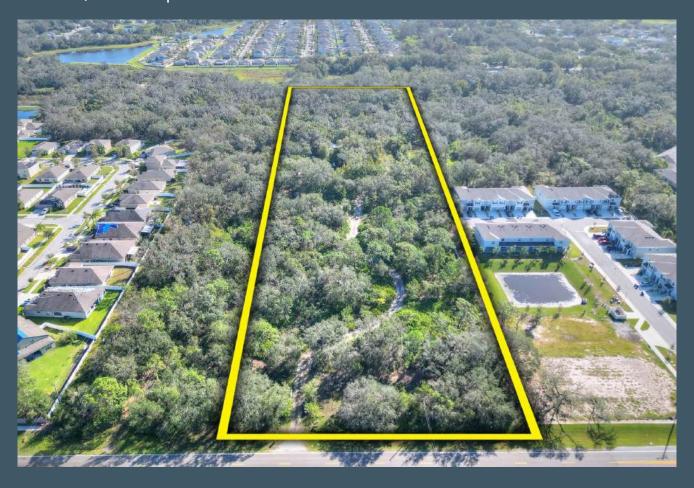

### **Property Overview**

Excellent opportunity for an infill townhome site in Riverview, FL, just a mile north of the Big Bend Road/I-75 on ramp and minutes from the amenity rich Big Bend Road and Highway 301 intersection. This 8.081± acres sits between two national homebuilder projects, adjoining recently completed townhomes and single family products. The property has an 8-inch water main and 6-inch force main in front of the site and is currently zoned AR with a future land use of SMU-6, allowing for 6 units per acre. This is a rare opportunity to build much needed rooftops in an area of explosive growth and convenient proximity to I-75 and Highway 301, amenities, dining, schools, and hospitals.