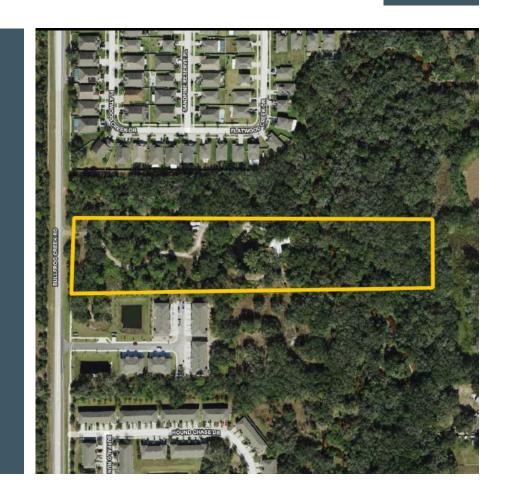

nhome site in Riverview, FL, just a mile north of the Big Bend Road/I-75 on ramp and minutes from the amenity rich Big Bend Road and Highway 301 intersection. This 8.081± acres sits between two national homebuilder projects, adjoining recently completed townhomes and single family products. The property has an 8-inch water main and 6-inch force main in front of the site and is currently zoned AR with a future land use of SMU-6, allowing for 6 units per acre. This is a rare opportunity to build much needed rooftops in an area of explosive growth and convenient proximity to I-75 and Highway 301, amenities, dining, schools, and hospitals.





FischbachLandCompany.com/RiverviewInfillTownhomeSite



# Property Highlights



Abundant Growth Area



SMU-6 Land Use



**Utilities at Property** 



| Property Address | 12730 Bullfrog Creek Road,<br>Gibsonton, FL 33534 | County          | Hillsborough                                       |
|------------------|---------------------------------------------------|-----------------|----------------------------------------------------|
| Property Type    | Development Land                                  | Folio/Parcel ID | 077479-1005                                        |
| Size             | 8.081± Acres                                      | STR             | 17-31-20                                           |
| Zoning           | AR                                                | Utilities       | 6-inch Force Main and 8-inch<br>Water Main at Site |
| Future Land Use  | SMU-6                                             | Road