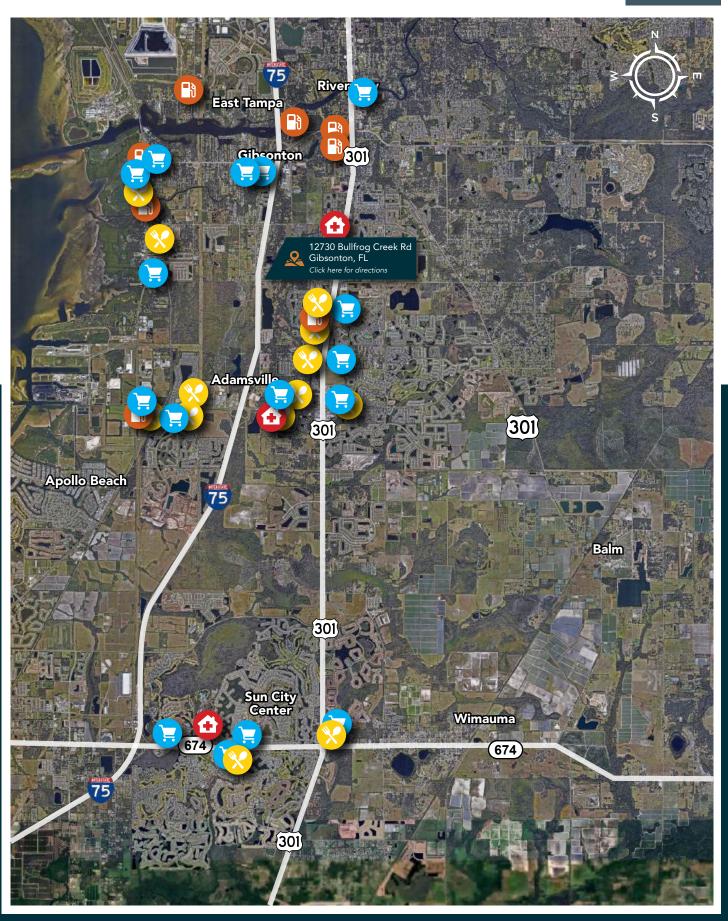

## **Demographics**

# 3 MILES 5 MILES 10 MILES 82,530 Population \$167,869 Population \$449,724 Population \$7,530 Households \$165,067 Households \$95,117 S 94,180 Median Household Income \$84,543 Median Household Income