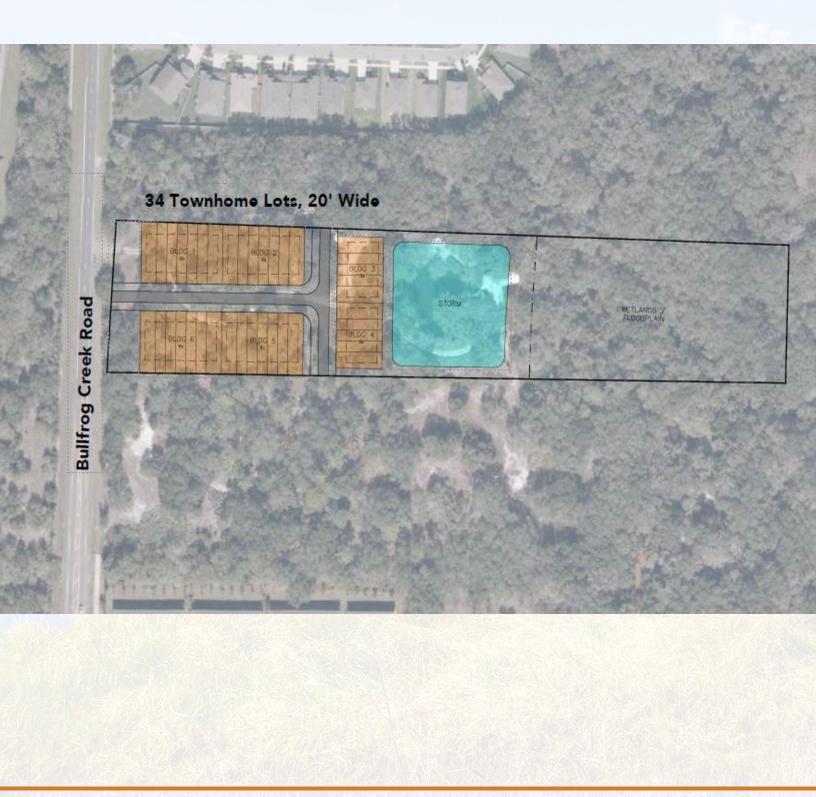

7479-1005                                        |
| Size             | 8.081± Acres                                      | STR             | 17-31-20                                           |
| Zoning           | AR                                                | Utilities       | 6-inch Force Main and 8-inch<br>Water Main at Site |
| Future Land Use  | SMU-6                                             | Road Frontage   | 277.19' on Bullfrog<br>Creek Road                  |
| Price            | \$850,000                                         | Property Taxes  | \$3,594.03 (2023)                                  |
|                  |                                                   |                 |                                                    |

# **Conceptual Site Plan**



## **Market Map**





## **Demographics**

# 3 MILES 5 MILES 10 MILES 82,530 Population \$167,869 Population \$449,724 Population \$7,530 Households \$165,067 Households \$95,117 S 94,180 Median Household Income \$84,543 Median Household Income









### FISCHBACH LAND COMPANY

917 S PARSONS AVENUE, BRANDON, FL 33511

PHONE: 813-540-1000





**REED FISCHBACH** | Broker reed@fischbachlandcompany.com



BLAISE LELAULU, CCIM | Broker Associate blaise@fischbachlandcompany.com