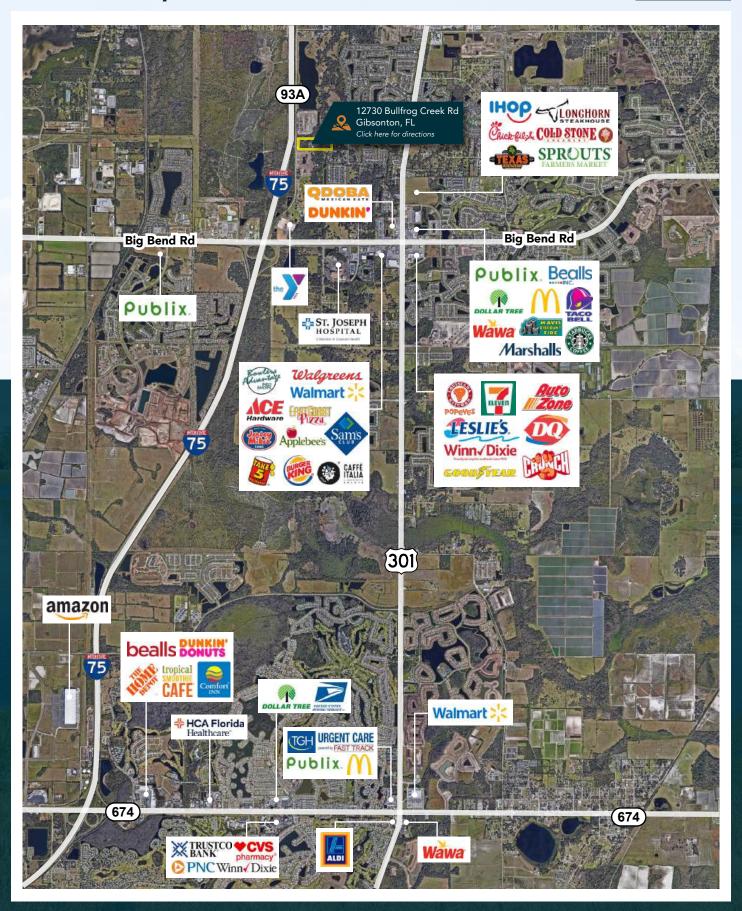

## **Market Map**

### **Property Overview**

Excellent opportunity for an infill townhome site in Riverview, FL, just a mile north of the Big Bend Road/I-75 on ramp and minutes from the amenity rich Big Bend Road and Highway 301 intersection. This 8.081± acres sits between two national homebuilder projects, adjoining recently completed townhomes and single family products. The property has an 8-inch water main and 6-inch force main in front of the site and is currently zoned AR with a future land use of SMU-6, allowing for 6 units per acre. This is a rare opportunity to build much needed rooftops in an area of explosive growth and convenient proximity to I-75 and Highway 301, amenities, dining, schools, and hospitals.