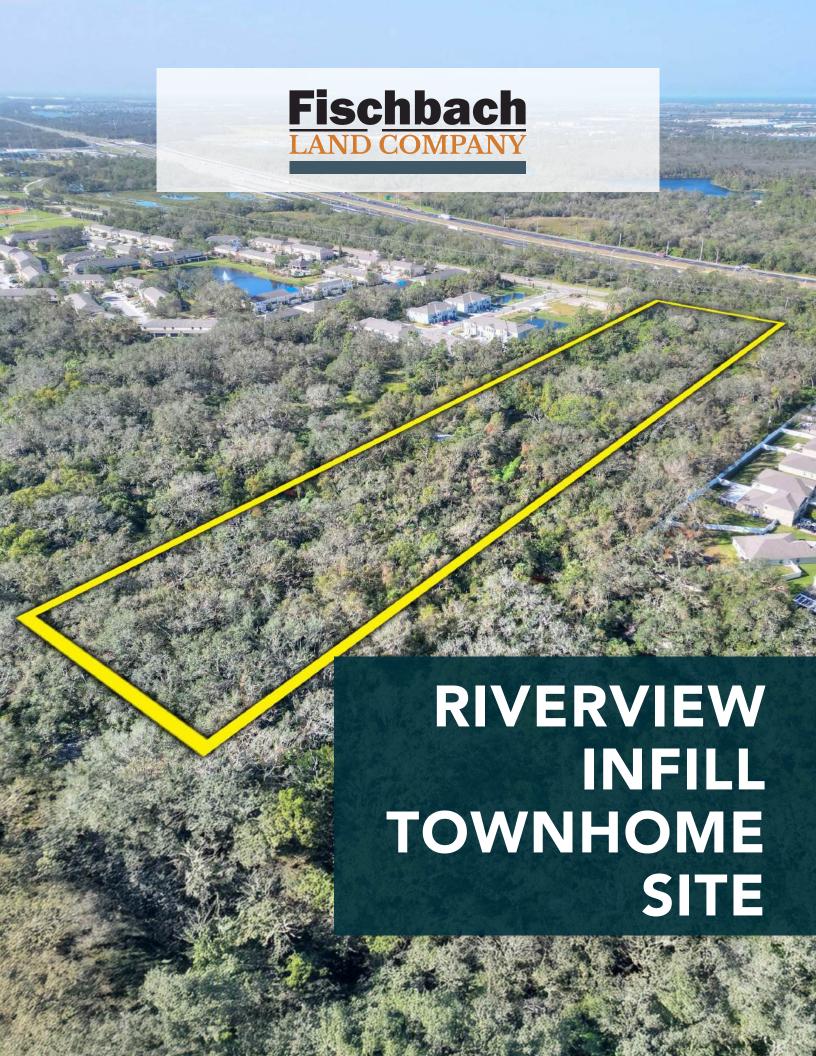

### **Property Overview**

Excellent opportunity for an infill townhome site in Riverview, FL, just a mile north of the Big Bend Road/I-75 on ramp and minutes from the amenity rich Big Bend Road and Highway 301 intersection. This 8.081± acres sits between two national homebuilder projects, adjoining recently completed townhomes and single family products. The property has an 8-inch water main and 6-inch force main in front of the site and is currently zoned AR with a future land use of SMU-6, allowing for 6 units per acre. This is a rare opportunity to build much needed rooftops in an area of explosive growth and convenient proximity to I-75 and Highway 301, amenities, dining, schools, and hospitals.

FischbachLandCompany.com/RiverviewInfillTownhomeSite