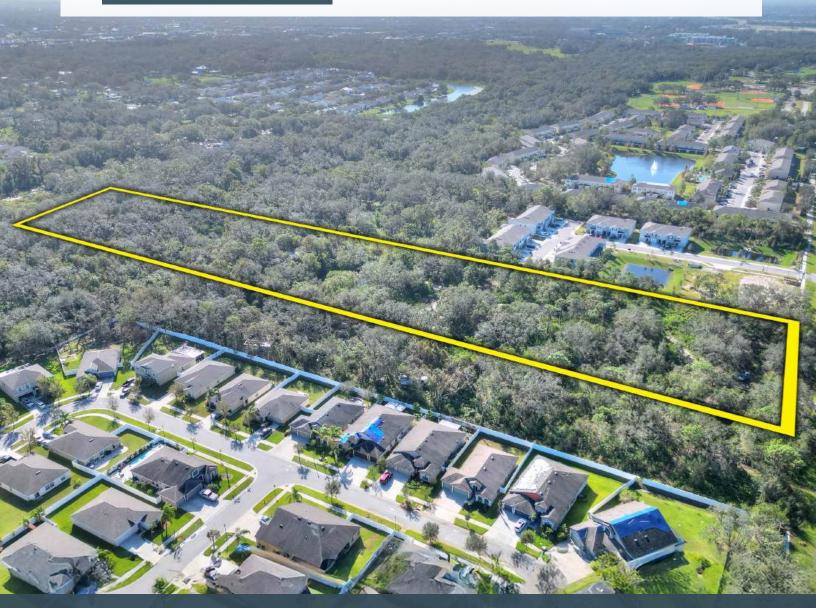

### **Property Overview**

Excellent opportunity for an infill townhome site in Riverview, FL, just a mile north of the Big Bend Road/I-75 on ramp and minutes from the amenity rich Big Bend Road and Highway 301 intersection. This 8.081± acres sits between two national homebuilder projects, adjoining recently completed townhomes and single family products. The property has an 8-inch water main and 6-inch force main in front of the site and is currently zoned AR with a future land use of SMU-6, allowing for 6 units per acre. This is a rare opportunity to build much needed rooftops in an area of explosive growth and convenient proximity to I-75 and Highway 301, amenities, dining, schools, and hospitals.

# **Conceptual Site Plan**