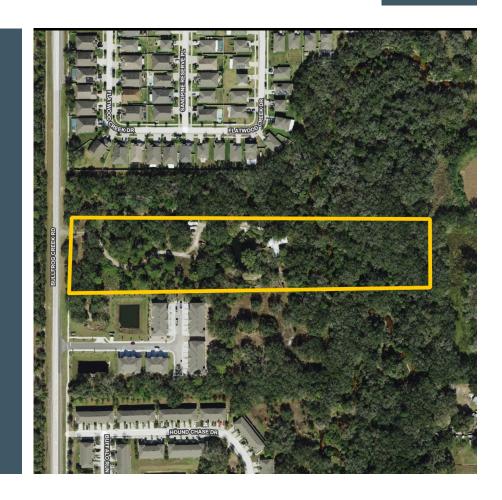

## **Property Overview**

Excellent opportunity for an infill townhome site in Riverview, FL, just a mile north of the Big Bend Road/I-75 on ramp and minutes from the amenity rich Big Bend Road and Highway 301 intersection. This 8.081± acres sits between two national homebuilder projects, adjoining recently completed townhomes and single family products. The property has an 8-inch water main and 6-inch force main in front of the site and is currently zoned AR with a future land use of SMU-6, allowing for 6 units per acre. This is a rare opportunity to build much needed rooftops in an area of explosive growth and convenient proximity to I-75 and Highway 301, amenities, dining, schools, and hospitals.

## Property Highlights

Abundant Growth Area

SMU-6 Land Use

**Utilities at Property** 

| Property Address | 12730 Bullfrog Creek Road,<br>Gibsonton, FL 33534 | County          | Hillsborough                                       |
|------------------|---------------------------------------------------|-----------------|----------------------------------------------------|
| Property Type    | Development Land                                  | Folio/Parcel ID | 077479-1005                                        |
| Size             | 8.081± Acres                                      | STR             | 17-31-20                                           |
| Zoning           | AR                                                | Utilities       | 6-inch Force Main and 8-inch<br>Water Main at Site |
| Future Land Use  | SMU-6                                             | Road Frontage   | 277.19' on Bullfrog<br>Creek Road                  |
| Price            | \$850,000                                         | Property Taxes  | \$3,594.03 (2023)                                  |
|                  |                                                   |                 |                                                    |