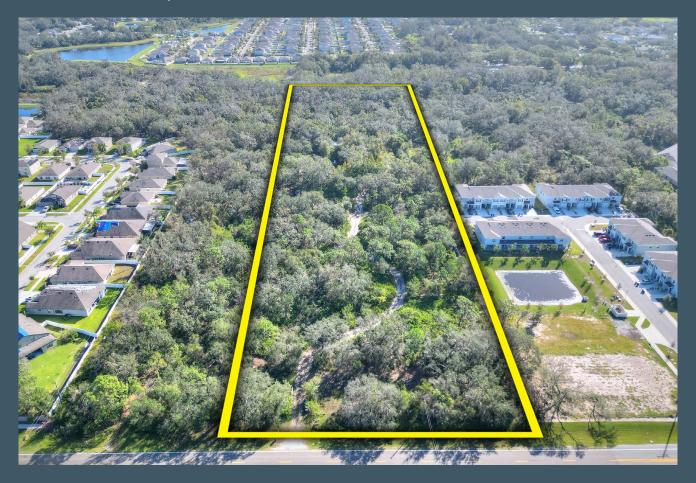

## **Property Overview**

Excellent opportunity for an infill townhome site in Riverview, FL, just a mile north of the Big Bend Road/I-75 on ramp and minutes from the amenity rich Big Bend Road and Highway 301 intersection. This 8.081± acres sits between two national homebuilder projects, adjoining recently completed townhomes and single family products. The property has an 8-inch water main and 6-inch force main in front of the site and is currently zoned AR with a future land use of SMU-6, allowing for 6 units per acre. This is a rare opportunity to build much needed rooftops in an area of explosive growth and convenient proximity to I-75 and Highway 301, amenities, dining, schools, and hospitals.

## Property Highlights

Abundant Growth Area

SMU-6 Land Use

**Utilities at Property** 

| Property Address | 12730 Bullfrog Creek Road,<br>Gibsonton, FL 33534 | County          | Hillsborough                                       |
|------------------|---------------------------------------------------|-----------------|----------------------------------------------------|
| Property Type    | Development Land                                  | Folio/Parcel ID | 077479-1005                                        |
| Size             | 8.081± Acres                                      | STR             | 17-31-20                                           |
| Zoning           | AR                                                | Utilities       | 6-inch Force Main and 8-inch<br>Water Main at Site |
| Future Land Use  | SMU-6                                             | Road Frontage   | 277.19' on Bullfrog<br>Creek Road                  |
| Price            | \$850,000                                         | Property Taxes  | \$3,594.03 (2023)                                  |
|                  |                                                   |                 |                                                    |