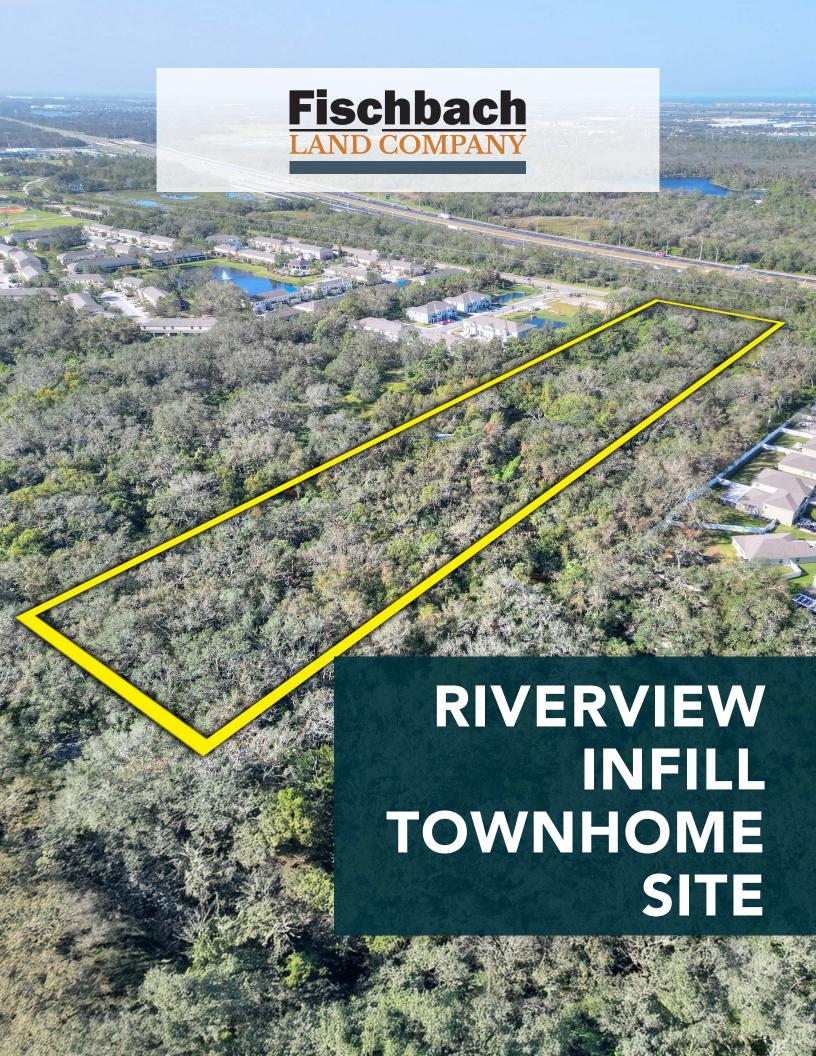

## **Property Overview**

Excellent opportunity for an infill townhome site in Riverview, FL, just a mile north of the Big Bend Road/I-75 on ramp and minutes from the amenity rich Big Bend Road and Highway 301 intersection. This 8.081± acres sits between two national homebuilder projects, adjoining recently completed townhomes and single family products. The property has an 8-inch water main and 6-inch force main in front of the site and is currently zoned AR with a future land use of SMU-6, allowing for 6 units per acre. This is a rare opportunity to build much needed rooftops in an area of explosive growth and convenient proximity to I-75 and Highway 301, amenities, dining, schools, and hospitals.

## Property Highlights

Abundant Growth Area

SMU-6 Land Use

**Utilities at Property** 

| Property Address | 12730 Bullfrog Creek Road,<br>Gibsonton, FL 33534 | County          | Hillsborough                                       |
|------------------|---------------------------------------------------|-----------------|----------------------------------------------------|
| Property Type    | Development Land                                  | Folio/Parcel ID | 077479-1005                                        |
| Size             | 8.081± Acres                                      | STR             | 17-31-20                                           |
| Zoning           | AR                                                | Utilities       | 6-inch Force Main and 8-inch<br>Water Main at Site |
| Future Land Use  | SMU-6                                             | Road Frontage   | 277.19' on Bullfrog<br>Creek Road                  |
| Price            | \$850,000                                         | Property Taxes  | \$3,594.03 (2023)                                  |
|                  |                                                   |                 |                                                    |