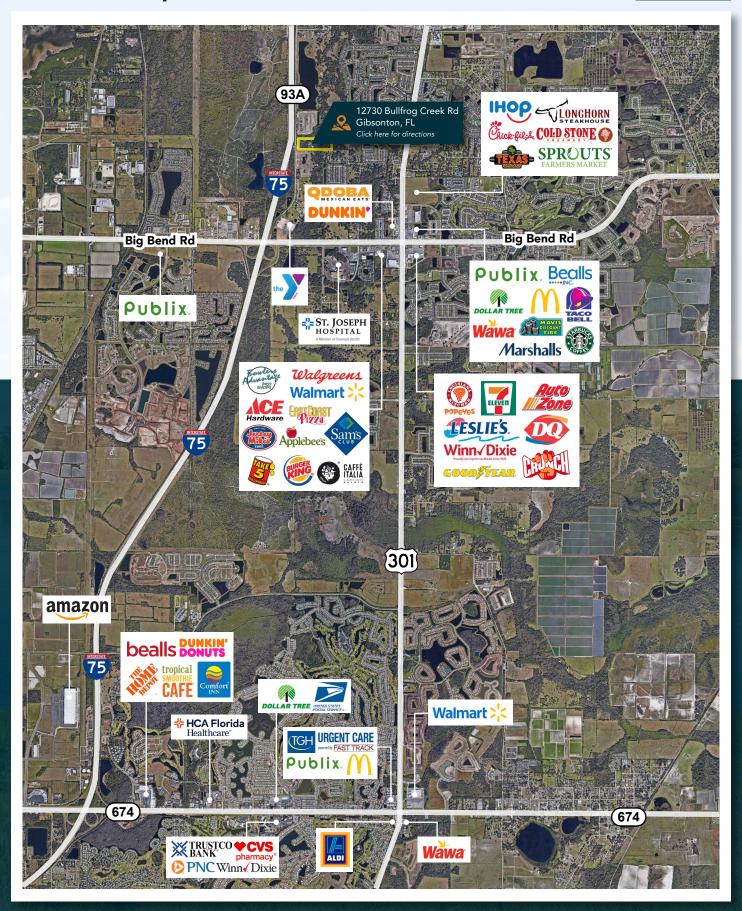

ID | 077479-1005                                        |
| Size             | 8.081± Acres                                      | STR             | 17-31-20                                           |
| Zoning           | AR                                                | Utilities       | 6-inch Force Main and 8-inch<br>Water Main at Site |
| Future Land Use  | SMU-6                                             | Road Frontage   | 277.19' on Bullfrog<br>Creek Road                  |
| Price            | \$850,000                                         | Property Taxes  | \$3,594.03 (2023)                                  |
|                  |                                                   |                 |                                                    |

## **Market Map**















## FISCHBACH LAND COMPANY

917 S PARSONS AVENUE, BRANDON, FL 33511

PHONE: 813-540-1000









BLAISE LELAULU, CCIM | Broker Associate blaise@fischbachlandcompany.com