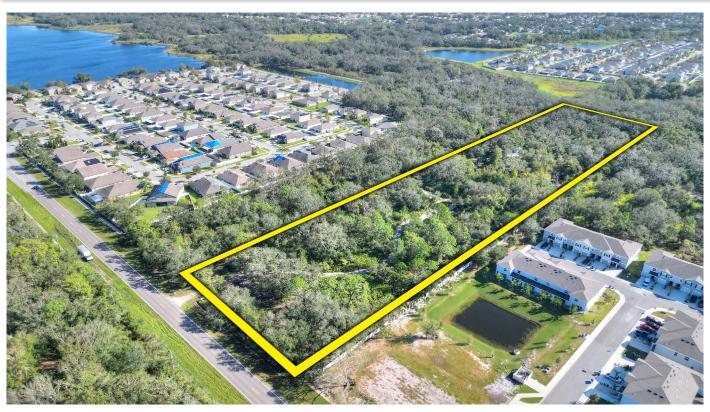

## **Property Overview**

Excellent opportunity for an infill townhome site in Riverview, FL, just a mile north of the Big Bend Road/I-75 on ramp and minutes from the amenity rich Big Bend Road and Highway 301 intersection. This 8.081± acres sits between two national homebuilder projects, adjoining recently completed townhomes and single family products. The property has an 8-inch water main and 6-inch force main in front of the site and is currently zoned AR with a future land use of SMU-6, allowing for 6 units per acre. This is a rare opportunity to build much needed rooftops in an area of explosive growth and convenient proximity to I-75 and Highway 301, amenities, dining, schools, and hospitals.

## Property Highlights

Abundant Growth Area

SMU-6 Land Use

**Utilities at Property** 

| Property Address | 12730 Bullfrog Creek Road,<br>Gibsonton, FL 33534 | County          | Hillsborough                                       |
|------------------|---------------------------------------------------|-----------------|----------------------------------------------------|
| Property Type    | Development Land                                  | Folio/Parcel ID | 077479-1005                                        |
| Size             | 8.081± Acres                                      | STR             | 17-31-20                                           |
| Zoning           | AR                                                | Utilities       | 6-inch Force Main and 8-inch<br>Water Main at Site |
| Future Land Use  | SMU-6                                             | Road Frontage   | 277.19' on Bullfrog<br>Creek Road                  |
| Price            | \$850,000                                         | Property Taxes  | \$3,594.03 (2023)                                  |
|                  |                                                   |                 |                                                    |