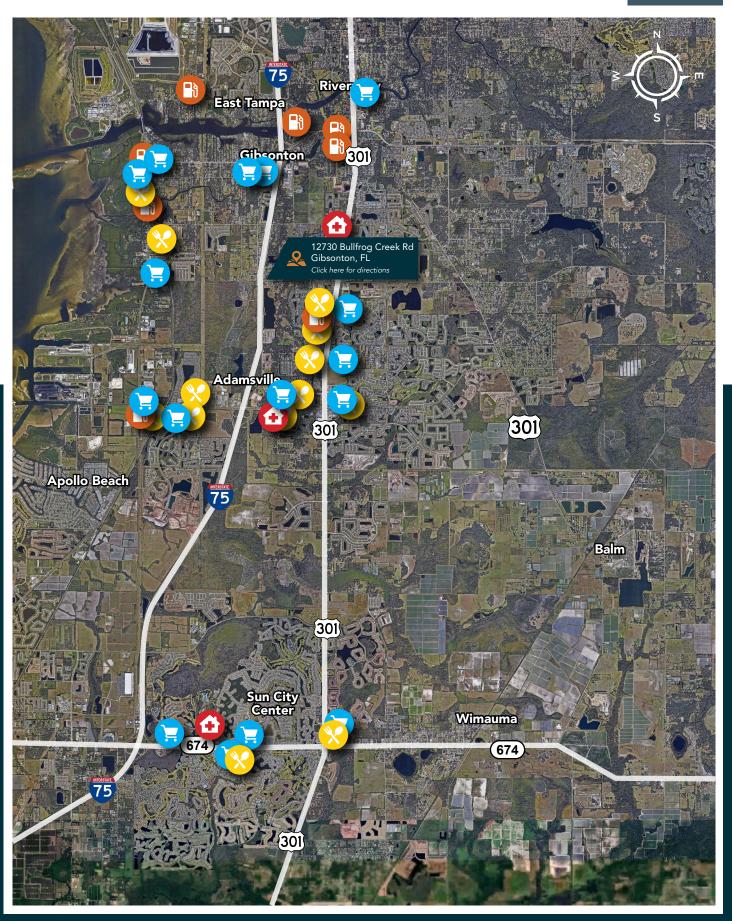

479-1005                                        |
| Size             | 8.081± Acres                                      | STR             | 17-31-20                                           |
| Zoning           | AR                                                | Utilities       | 6-inch Force Main and 8-inch<br>Water Main at Site |
| Future Land Use  | SMU-6                                             | Road Frontage   | 277.19' on Bullfrog<br>Creek Road                  |
| Price            | \$850,000                                         | Property Taxes  | \$3,594.03 (2023)                                  |
|                  |                                                   |                 |                                                    |

## **Market Map**















## FISCHBACH LAND COMPANY

917 S PARSONS AVENUE, BRANDON, FL 33511

PHONE: 813-540-1000









BLAISE LELAULU, CCIM | Broker Associate blaise@fischbachlandcompany.com