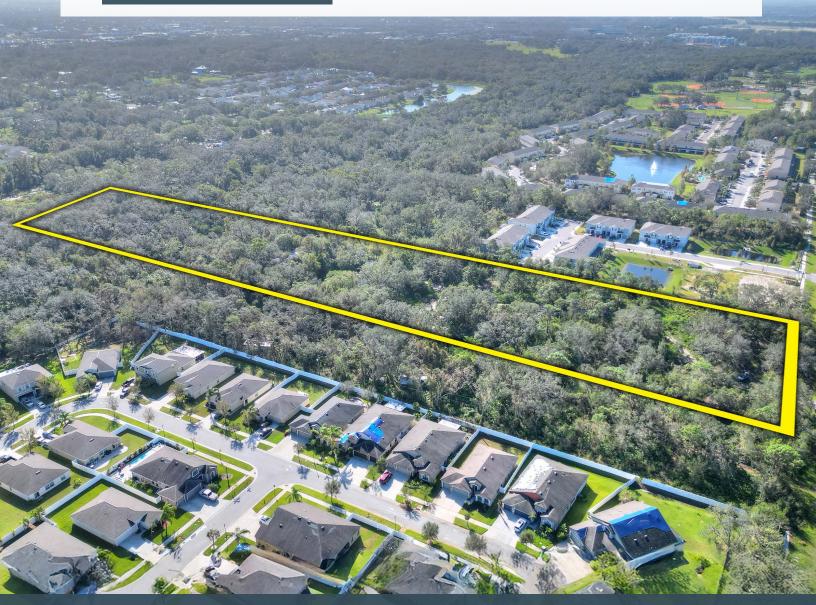

## **Property Overview**

Excellent opportunity for an infill townhome site in Riverview, FL, just a mile north of the Big Bend Road/I-75 on ramp and minutes from the amenity rich Big Bend Road and Highway 301 intersection. This 8.081± acres sits between two national homebuilder projects, adjoining recently completed townhomes and single family products. The property has an 8-inch water main and 6-inch force main in front of the site and is currently zoned AR with a future land use of SMU-6, allowing for 6 units per acre. This is a rare opportunity to build much needed rooftops in an area of explosive growth and convenient proximity to I-75 and Highway 301, amenities, dining, schools, and hospitals.

## Property Highlights

Abundant Growth Area

SMU-6 Land Use

**Utilities at Property** 

| Property Address | 12730 Bullfrog Creek Road,<br>Gibsonton, FL 33534 | County          | Hillsborough                                       |
|------------------|---------------------------------------------------|-----------------|----------------------------------------------------|
| Property Type    | Development Land                                  | Folio/Parcel ID | 077479-1005                                        |
| Size             | 8.081± Acres                                      | STR             | 17-31-20                                           |
| Zoning           | AR                                                | Utilities       | 6-inch Force Main and 8-inch<br>Water Main at Site |
| Future Land Use  | SMU-6                                             | Road Frontage   | 277.19' on Bullfrog<br>Creek Road                  |
| Price            | \$850,000                                         | Property Taxes  | \$3,594.03 (2023)                                  |
|                  |                                                   |                 |                                                    |