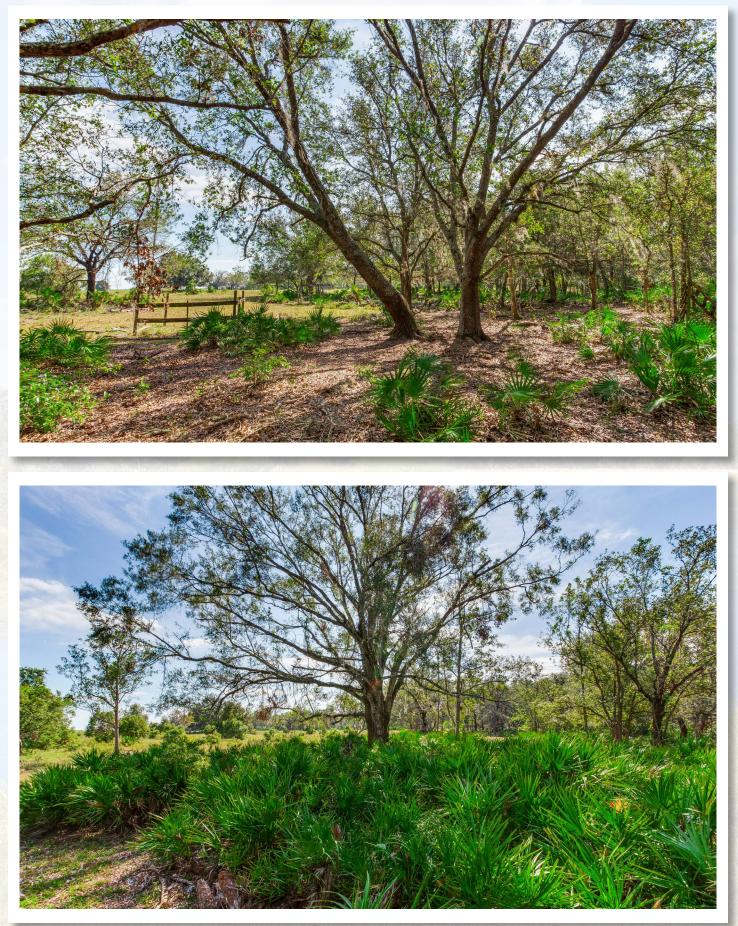

|
|------------------|-------------------------------------------------|-------------------|--------------------------------------|
| Property Type    | Agricultural Land/Farms                         | Folio/Parcel ID   | 26-32-13-000000-021010               |
| Size             | 61.61± Acres                                    | STR               | 13-32-26                             |
| Zoning           | A/RR                                            | Road Frontage     | 785 feet on Avon Park Cutoff<br>Road |
| Future Land Use  | A/RR                                            | Property Taxes    | \$550.00 (2023)                      |
| Price            | \$915,000                                       | Site Improvements | Storage Barn, Fencing, Well          |

## Photos





## Photos



### Fischbach





FISCHBACH LAND COMPANY 917 S PARSONS AVENUE, BRANDON, FL 33511 PHONE: 813-540-1000



ELLIE DAHL | Agent ellie@fischbachlandcompany.com