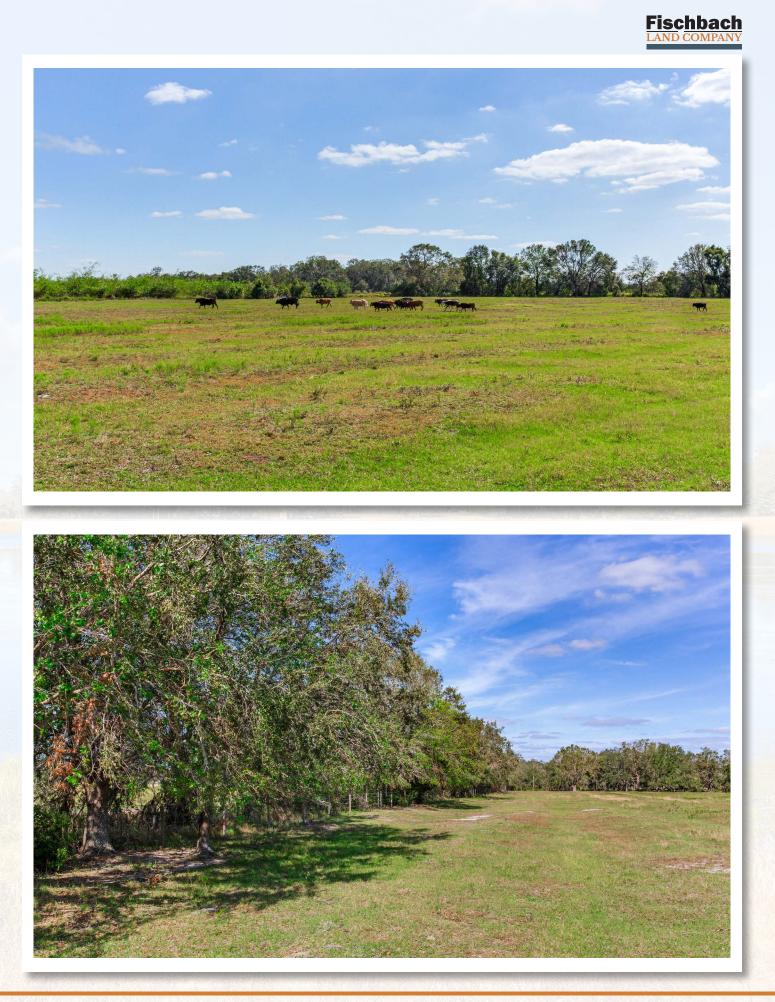

|
|------------------|-------------------------------------------------|-------------------|--------------------------------------|
| Property Type    | Agricultural Land/Farms                         | Folio/Parcel ID   | 26-32-13-000000-021010               |
| Size             | 61.61± Acres                                    | STR               | 13-32-26                             |
| Zoning           | A/RR                                            | Road Frontage     | 785 feet on Avon Park Cutoff<br>Road |
| Future Land Use  | A/RR                                            | Property Taxes    | \$550.00 (2023)                      |
| Price            | \$915,000                                       | Site Improvements | Storage Barn, Fencing, Well          |

## Photos





## Photos



### Fischbach





FISCHBACH LAND COMPANY 917 S PARSONS AVENUE, BRANDON, FL 33511 PHONE: 813-540-1000



ELLIE DAHL | Agent ellie@fischbachlandcompany.com