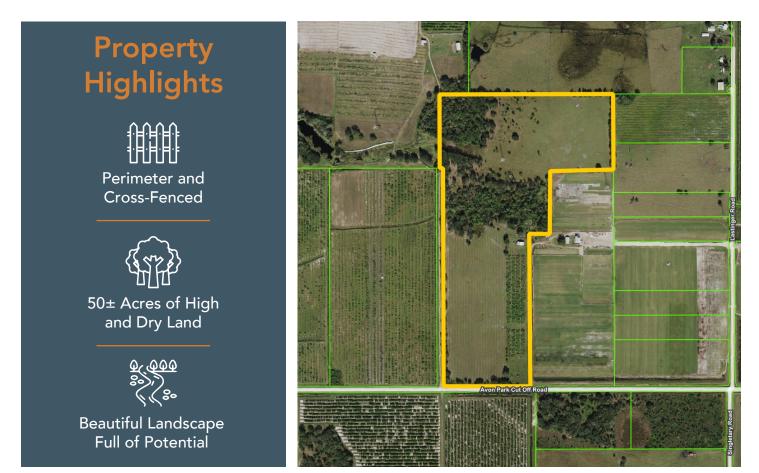

#### **Property Overview**

Nestled in the heart of the Central Florida Ridge, this stunning 61.61-acre property offers the perfect blend of serene pastureland, wooded charm, and functional amenities. Whether you're a farmer, rancher, nature lover, or someone seeking a peaceful retreat, this land offers boundless opportunities. Expansive lush fields ideal for grazing, farming, or recreational use. The terrain provides excellent opportunities for livestock, crops, or equestrian pursuits. The soil on this property is well-suited for a variety of agricultural uses, from pasture to row crops or citrus groves, offering great potential for development. A peaceful oak hammock graces the center of the property, creating a tranquil, shaded haven with mature oak trees. The cool canopy offers a serene escape and rich wildlife habitat, perfect for nature walks, birdwatching and hunting. A well-maintained barn is ready for storage of equipment and supplies. An impressive grove of bamboo adds a unique opportunity for income when the crop is ready for harvest in a couple of years. Easily accessible via well-maintained roads, with proximity to local amenities and major highways, this property strikes the perfect balance between seclusion and convenience. This diverse and picturesque property is a rare find-offering a unique combination of productive land, natural beauty, and outdoor recreation. Whether you're looking to create a farm, a private retreat, or an investment opportunity, this 61-acre property is beautiful as is, and packs plenty of potential.

www.FischbachLandCompany.com/PeacefulFortMeadeRetreat

| Property Address | 0 Avon Park Cutoff Road<br>Fort Meade, FL 33841 | County            | Polk                                 |
|------------------|-------------------------------------------------|-------------------|--------------------------------------|
| Property Type    | Agricultural Land/Farms                         | Folio/Parcel ID   | 26-32-13-000000-021010               |
| Size             | 61.61± Acres                                    | STR               | 13-32-26                             |
| Zoning           | A/RR                                            | Road Frontage     | 785 feet on Avon Park Cutoff<br>Road |
| Future Land Use  | A/RR                                            | Property Taxes    | \$550.00 (2023)                      |
| Price            | \$915,000                                       | Site Improvements | Storage Barn, Fencing, Well          |