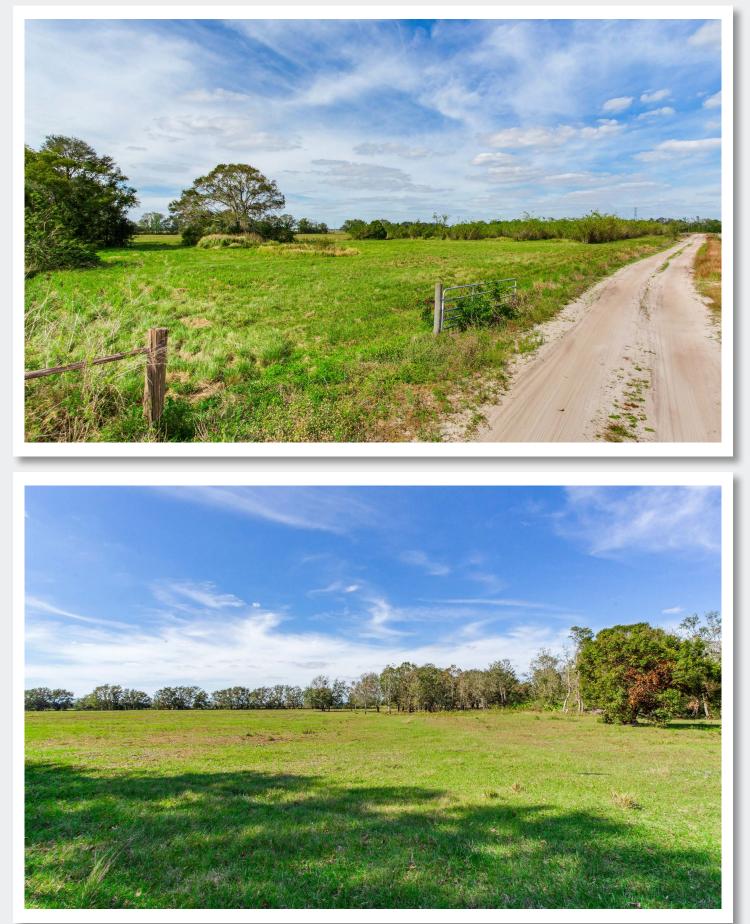

#### **Property Overview**

Nestled in the heart of the Central Florida Ridge, this stunning 61.61-acre property offers the perfect blend of serene pastureland, wooded charm, and functional amenities. Whether you're a farmer, rancher, nature lover, or someone seeking a peaceful retreat, this land offers boundless opportunities. Expansive lush fields ideal for grazing, farming, or recreational use. The terrain provides excellent opportunities for livestock, crops, or equestrian pursuits. The soil on this property is well-suited for a variety of agricultural uses, from pasture to row crops or citrus groves, offering great potential for development. A peaceful oak hammock graces the center of the property, creating a tranquil, shaded haven with mature oak trees. The cool canopy offers a serene escape and rich wildlife habitat, perfect for nature walks, birdwatching and hunting. A well-maintained barn is ready for storage of equipment and supplies. An impressive grove of bamboo adds a unique opportunity for income when the crop is ready for harvest in a couple of years. Easily accessible via well-maintained roads, with proximity to local amenities and major highways, this property strikes the perfect balance between seclusion and convenience. This diverse and picturesque property is a rare find-offering a unique combination of productive land, natural beauty, and outdoor recreation. Whether you're looking to create a farm, a private retreat, or an investment opportunity, this 61-acre property is beautiful as is, and packs plenty of potential.

## Photos