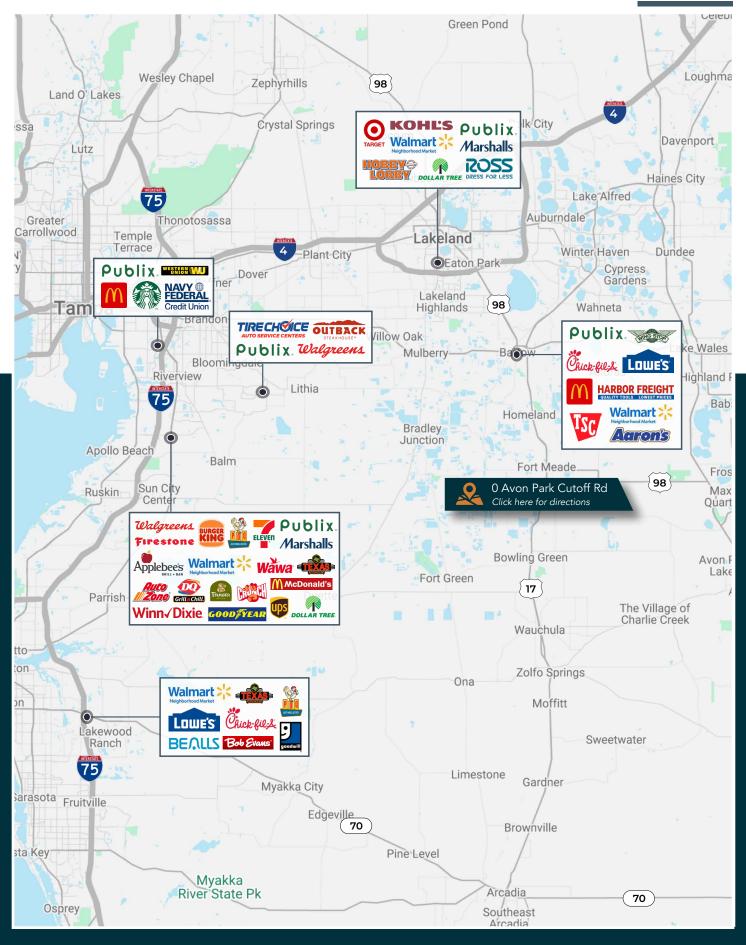

#### **Property Overview**

Nestled in the heart of the Central Florida Ridge, this stunning 61.61-acre property offers the perfect blend of serene pastureland, wooded charm, and functional amenities. Whether you're a farmer, rancher, nature lover, or someone seeking a peaceful retreat, this land offers boundless opportunities. Expansive lush fields ideal for grazing, farming, or recreational use. The terrain provides excellent opportunities for livestock, crops, or equestrian pursuits. The soil on this property is well-suited for a variety of agricultural uses, from pasture to row crops or citrus groves, offering great potential for development. A peaceful oak hammock graces the center of the property, creating a tranquil, shaded haven with mature oak trees. The cool canopy offers a serene escape and rich wildlife habitat, perfect for nature walks, birdwatching and hunting. A well-maintained barn is ready for storage of equipment and supplies. An impressive grove of bamboo adds a unique opportunity for income when the crop is ready for harvest in a couple of years. Easily accessible via well-maintained roads, with proximity to local amenities and major highways, this property strikes the perfect balance between seclusion and convenience. This diverse and picturesque property is a rare find-offering a unique combination of productive land, natural beauty, and outdoor recreation. Whether you're looking to create a farm, a private retreat, or an investment opportunity, this 61-acre property is beautiful as is, and packs plenty of potential.