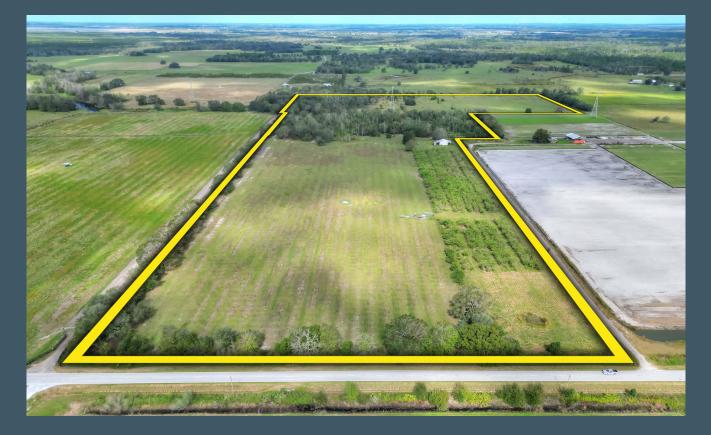

# PEACEFUL FORT MEADE RETREAT 61.61± ACRES

MALALA

#### **Property Overview**

Nestled in the heart of the Central Florida Ridge, this stunning 61.61-acre property offers the perfect blend of serene pastureland, wooded charm, and functional amenities. Whether you're a farmer, rancher, nature lover, or someone seeking a peaceful retreat, this land offers boundless opportunities. Expansive lush fields ideal for grazing, farming, or recreational use. The terrain provides excellent opportunities for livestock, crops, or equestrian pursuits. The soil on this property is well-suited for a variety of agricultural uses, from pasture to row crops or citrus groves, offering great potential for development. A peaceful oak hammock graces the center of the property, creating a tranquil, shaded haven with mature oak trees. The cool canopy offers a serene escape and rich wildlife habitat, perfect for nature walks, birdwatching and hunting. A well-maintained barn is ready for storage of equipment and supplies. An impressive grove of bamboo adds a unique opportunity for income when the crop is ready for harvest in a couple of years. Easily accessible via well-maintained roads, with proximity to local amenities and major highways, this property strikes the perfect balance between seclusion and convenience. This diverse and picturesque property is a rare find-offering a unique combination of productive land, natural beauty, and outdoor recreation. Whether you're looking to create a farm, a private retreat, or an investment opportunity, this 61-acre property is beautiful as is, and packs plenty of potential.

www.FischbachLandCompany.com/PeacefulFortMeadeRetreat

| Property Address | 0 Avon Park Cutoff Road<br>Fort Meade, FL 33841 | County            | Polk                                 |
|------------------|-------------------------------------------------|-------------------|--------------------------------------|
| Property Type    | Agricultural Land/Farms                         | Folio/Parcel ID   | 26-32-13-000000-021010               |
| Size             | 61.61± Acres                                    | STR               | 13-32-26                             |
| Zoning           | A/RR                                            | Road Frontage     | 785 feet on Avon Park Cutoff<br>Road |
| Future Land Use  | A/RR                                            | Property Taxes    | \$550.00 (2023)                      |
| Price            | \$915,000                                       | Site Improvements | Storage Barn, Fencing, Well          |