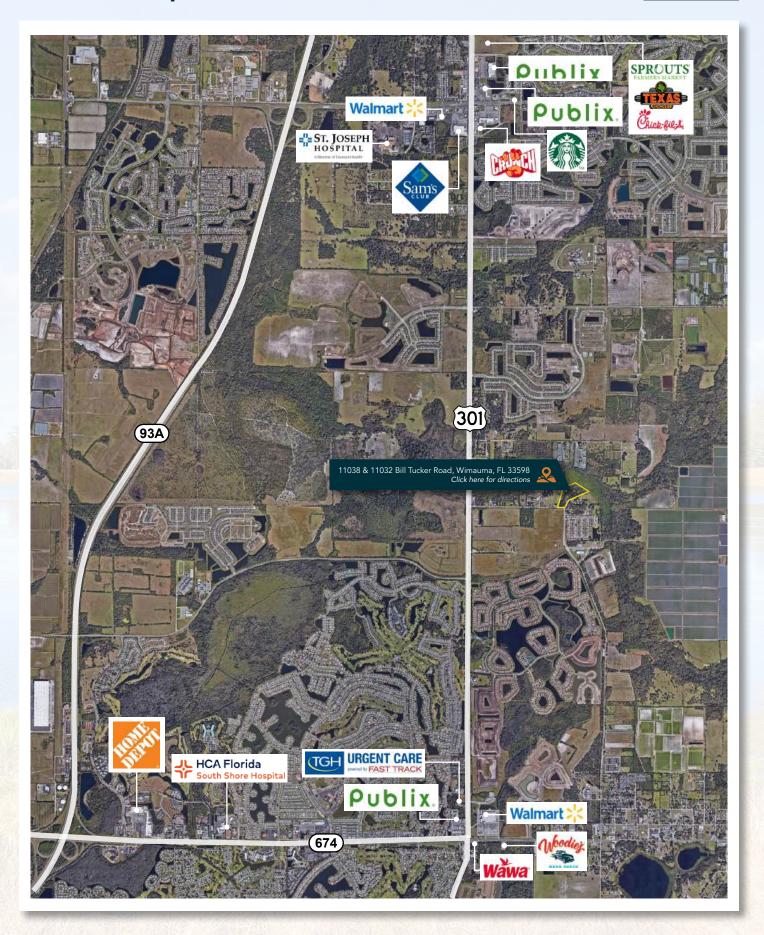

-----------------------------------------------------|-----------------|--------------------------------------------------------------|
| Property Address | 11038 & 11032 Bill Tucker<br>Road, Wimauma, FL 33598 | County          | Hillsborough                                                 |
| Property Type    | Development Land                                     | STR             | 29-31-20                                                     |
| Size             | 8.06± Acres                                          | Utilities       | 8-inch Force Main and 12-inch<br>Water Main in Front of Site |
| Zoning           | PD 92-364                                            | Road Frontage   | 180' on Bill Tucker Road                                     |

### **Photos**



## Market Map





# 3 MILES 5 MILES 10 MILES 89,650 Population 163,511 Population 429,230 Population 29,235 Households 56,041 Households 157,321 Households \$91,711 Median Household Income 889,106 Median Household Income Median Household Income









### FISCHBACH LAND COMPANY

917 S PARSONS AVENUE, BRANDON, FL 33511

PHONE: 813-540-1000





**REED FISCHBACH** | Broker reed@fischbachlandcompany.com



**BLAISE LELAULU** | Broker Associate blaise@fischbachlandcompany.com