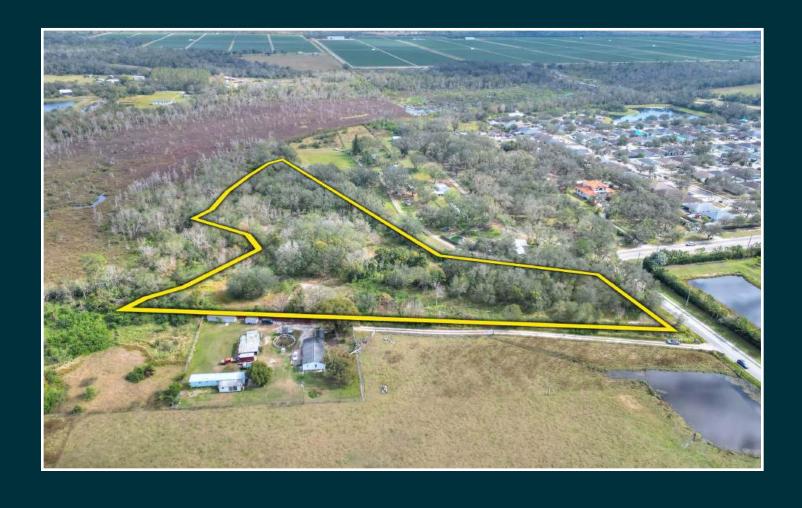

### **Property Overview**

Prime investment opportunity for 8 acres located in the abundant growth corridor of South Hillsborough County. This site is 100% uplands and holds a coveted zoning for 32 RV or mobile home lots on Bill Tucker Road in Wimauma. Conveniently located to endless amenities, dining, schools and hospitals; this property is under a mile to Highway 301 and just 10 minutes to I-75.

# Property Highlights

**Abundant Growth Area** 

Zoned for 32 RV/Mobile Home Lots

100% Upland

| Price            | \$800,000                                            | Future Land Use | RES-4                                                        |
|------------------|------------------------------------------------------|-----------------|--------------------------------------------------------------|
| Property Address | 11038 & 11032 Bill Tucker<br>Road, Wimauma, FL 33598 | County          | Hillsborough                                                 |
| Property Type    | Development Land                                     | STR             | 29-31-20                                                     |
| Size             | 8.06± Acres                                          | Utilities       | 8-inch Force Main and 12-inch<br>Water Main in Front of Site |
| Zoning           | PD 92-364                                            | Road Frontage   | 180' on Bill Tucker Road                                     |

### **Photos**