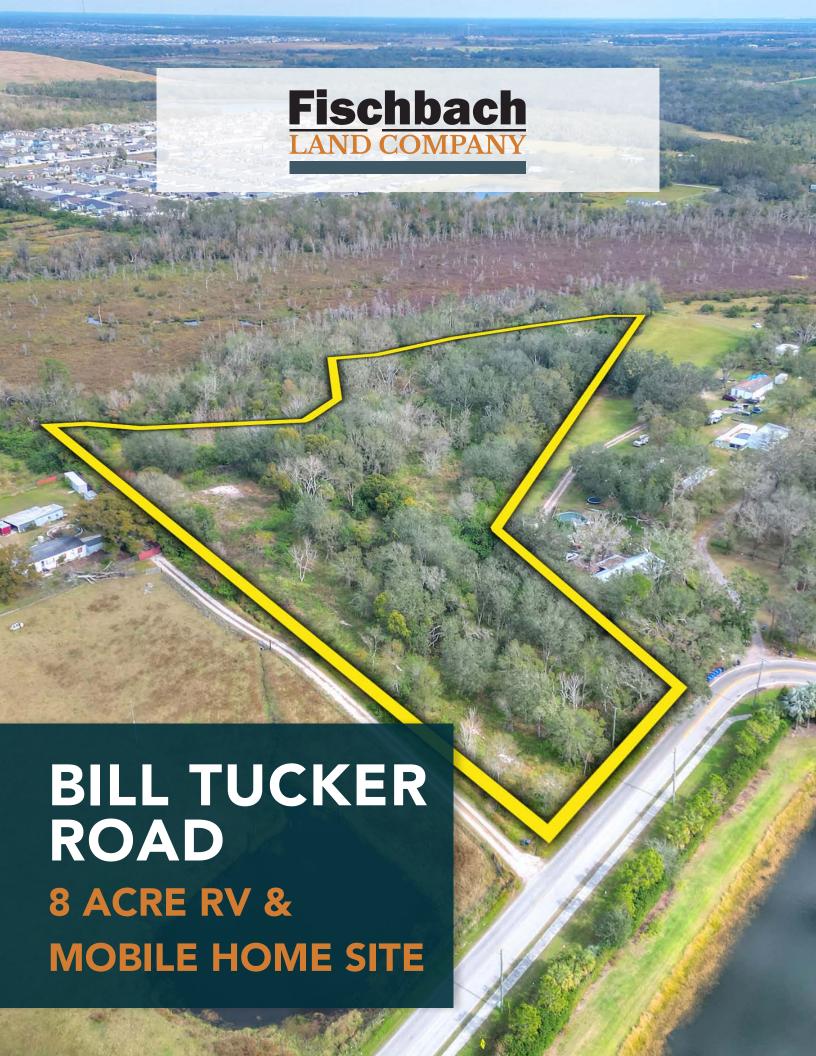

### **Property Overview**

Prime investment opportunity for 8 acres located in the abundant growth corridor of South Hillsborough County. This site is 100% uplands and holds a coveted zoning for 32 RV or mobile home lots on Bill Tucker Road in Wimauma. Conveniently located to endless amenities, dining, schools and hospitals; this property is under a mile to Highway 301 and just 10 minutes to I-75.

# Property Highlights

**Abundant Growth Area** 

Zoned for 32 RV/Mobile Home Lots

100% Upland

| Price            | \$800,000                                            | Future Land Use | RES-4                                                        |
|------------------|------------------------------------------------------|-----------------|--------------------------------------------------------------|
| Property Address | 11038 & 11032 Bill Tucker<br>Road, Wimauma, FL 33598 | County          | Hillsborough                                                 |
| Property Type    | Development Land                                     | STR             | 29-31-20                                                     |
| Size             | 8.06± Acres                                          | Utilities       | 8-inch Force Main and 12-inch<br>Water Main in Front of Site |
| Zoning           | PD 92-364                                            | Road Frontage   | 180' on Bill Tucker Road                                     |