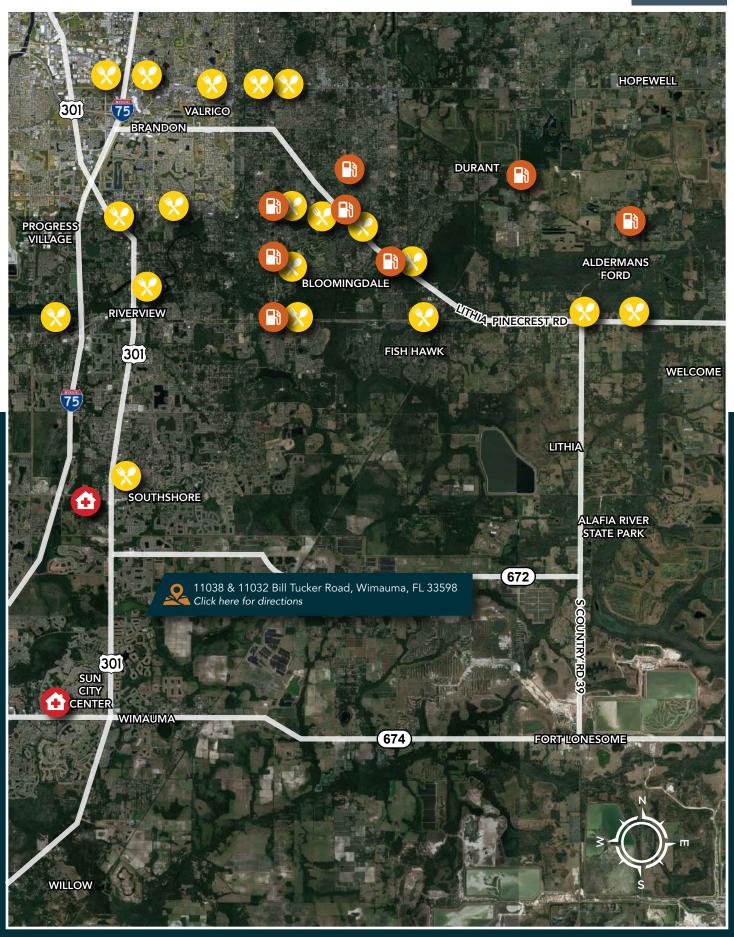

sborough                                                 |
| Property Type    | Development Land                                     | STR             | 29-31-20                                                     |
| Size             | 8.06± Acres                                          | Utilities       | 8-inch Force Main and 12-inch<br>Water Main in Front of Site |
| Zoning           | PD 92-364                                            | Road Frontage   | 180' on Bill Tucker Road                                     |

### **Photos**



## Market Map





# 3 MILES 5 MILES 10 MILES 89,650 Population 163,511 Population 429,230 Population 29,235 Households 56,041 Households 157,321 Households \$91,711 Median Household Income 889,106 Median Household Income Median Household Income









### FISCHBACH LAND COMPANY

917 S PARSONS AVENUE, BRANDON, FL 33511

PHONE: 813-540-1000





**REED FISCHBACH** | Broker reed@fischbachlandcompany.com



**BLAISE LELAULU** | Broker Associate blaise@fischbachlandcompany.com