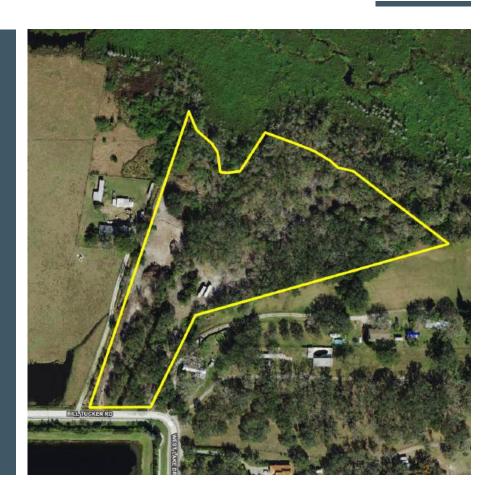

### **Property Overview**

Prime investment opportunity for 8 acres located in the abundant growth corridor of South Hillsborough County. This site is 100% uplands and holds a coveted zoning for 32 RV or mobile home lots on Bill Tucker Road in Wimauma. Conveniently located to endless amenities, dining, schools and hospitals; this property is under a mile to Highway 301 and just 10 minutes to I-75.





Fischbach Land Company. com/Bill Tucker Road 8 Acre RVS ite



# Property Highlights



**Abundant Growth Area** 



Zoned for 32 RV/Mobile Home Lots



100% Upland



| Price            | \$800,000                                            | Future Land Use | RES-4                                                        |
|------------------|------------------------------------------------------|-----------------|--------------------------------------------------------------|
| Property Address | 11038 & 11032 Bill Tucker<br>Road, Wimauma, FL 33598 | County          | Hillsborough                                                 |
| Property Type    | Development Land                                     | STR             | 29-31-20                                                     |
| Size             | 8.06± Acres                                          | Utilities       | 8-inch Force Main and 12-inch<br>Water Main in Front of Site |
| Zoning