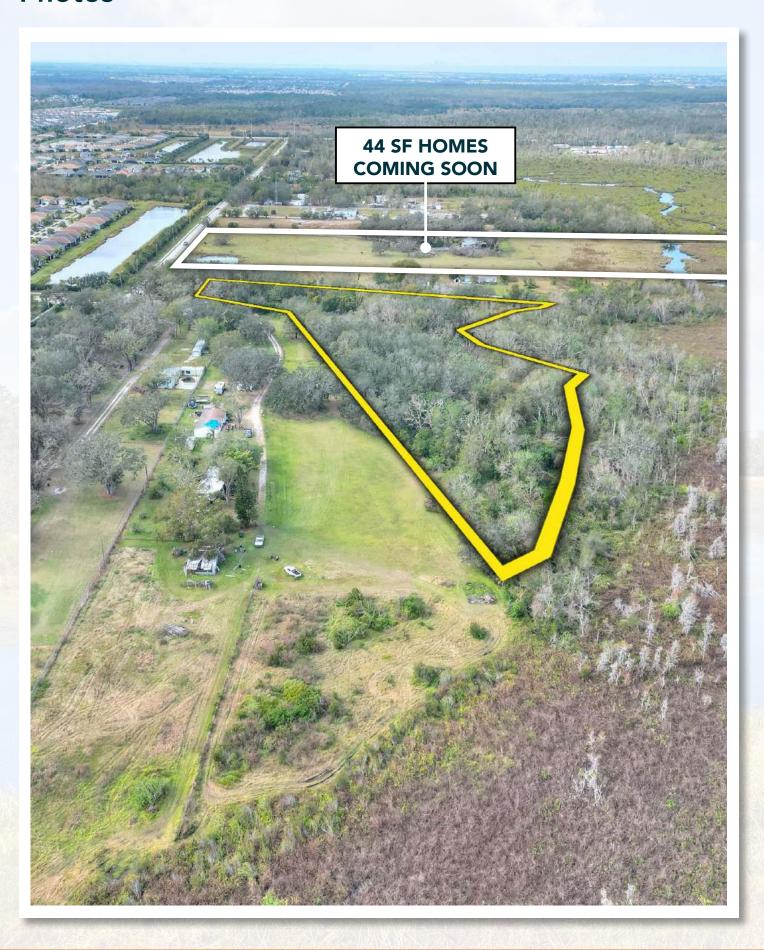

-----------------|------------------------------------------------------|-----------------|--------------------------------------------------------------|
| Property Address | 11038 & 11032 Bill Tucker<br>Road, Wimauma, FL 33598 | County          | Hillsborough                                                 |
| Property Type    | Development Land                                     | STR             | 29-31-20                                                     |
| Size             | 8.06± Acres                                          | Utilities       | 8-inch Force Main and 12-inch<br>Water Main in Front of Site |
| Zoning           | PD 92-364                                            | Road Frontage   | 180' on Bill Tucker Road                                     |

### **Photos**



## Market Map





# 3 MILES 5 MILES 10 MILES 89,650 Population 163,511 Population 429,230 Population 29,235 Households 56,041 Households 157,321 Households \$91,711 Median Household Income 889,106 Median Household Income Median Household Income









### FISCHBACH LAND COMPANY

917 S PARSONS AVENUE, BRANDON, FL 33511

PHONE: 813-540-1000





**REED FISCHBACH** | Broker reed@fischbachlandcompany.com



**BLAISE LELAULU** | Broker Associate blaise@fischbachlandcompany.com