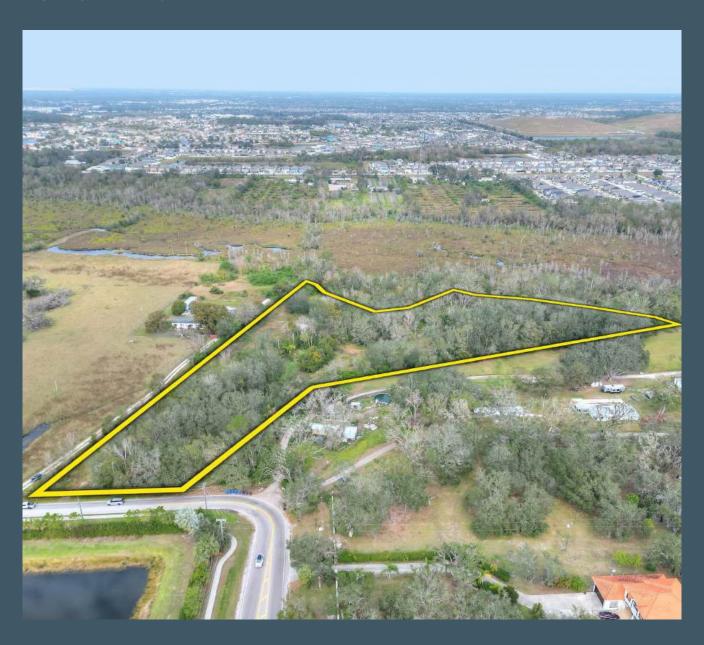

### **Property Overview**

Prime investment opportunity for 8 acres located in the abundant growth corridor of South Hillsborough County. This site is 100% uplands and holds a coveted zoning for 32 RV or mobile home lots on Bill Tucker Road in Wimauma. Conveniently located to endless amenities, dining, schools and hospitals; this property is under a mile to Highway 301 and just 10 minutes to I-75.





Fischbach Land Company. com/Bill Tucker Road 8 Acre RVS ite



# Property Highlights



**Abundant Growth Area** 



Zoned for 32 RV/Mobile Home Lots



100% Upland



| Price            | \$800,000                                            | Future Land Use | RES-4                                                        |
|------------------|------------------------------------------------------|-----------------|--------------------------------------------------------------|
| Property Address | 11038 & 11032 Bill Tucker<br>Road, Wimauma, FL 33598 | County          | Hillsborough                                                 |
| Property Type    | Development Land                                     | STR             | 29-31-20                                                     |