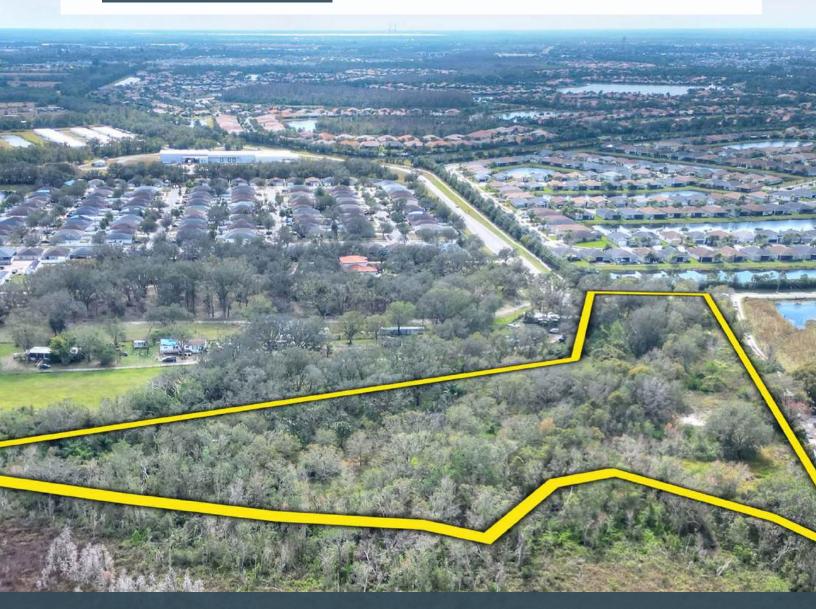

### **Property Overview**

Prime investment opportunity for 8 acres located in the abundant growth corridor of South Hillsborough County. This site is 100% uplands and holds a coveted zoning for 32 RV or mobile home lots on Bill Tucker Road in Wimauma. Conveniently located to endless amenities, dining, schools and hospitals; this property is under a mile to Highway 301 and just 10 minutes to I-75.

# Property Highlights

**Abundant Growth Area** 

Zoned for 32 RV/Mobile Home Lots

100% Upland

| Price            | \$800,000                                            | Future Land Use | RES-4                                                        |
|------------------|------------------------------------------------------|-----------------|--------------------------------------------------------------|
| Property Address | 11038 & 11032 Bill Tucker<br>Road, Wimauma, FL 33598 | County          | Hillsborough                                                 |
| Property Type    | Development Land                                     | STR             | 29-31-20                                                     |
| Size             | 8.06± Acres                                          | Utilities       | 8-inch Force Main and 12-inch<br>Water Main in Front of Site |
| Zoning           | PD 92-364                                            | Road Frontage   | 180' on Bill Tucker Road                                     |

### **Photos**