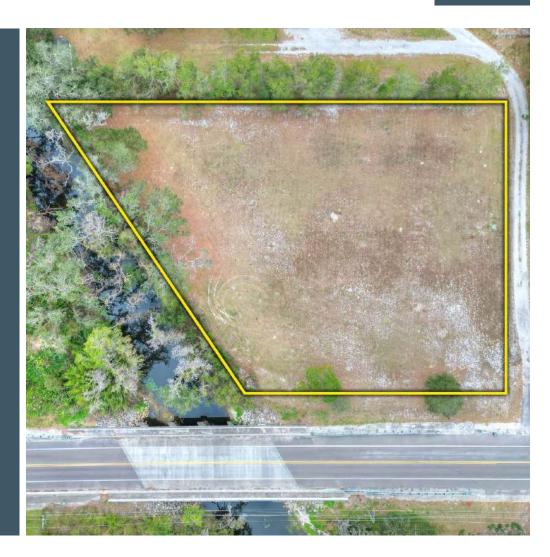

www.FischbachLandComany.com/property/thonotosassa-acreage-homesite

| Property Address | 11735 Knights Griffin Road,<br>Thonotosassa | Future Land Use | R-1                                 |
|------------------|---------------------------------------------|-----------------|-------------------------------------|
| Property Type    | Acreage Homesite                            | Price           | \$220,000                           |
| Size             | 1.52± Acres                                 | County          | Hillsborough                        |
| Zoning           | PD                                          | Road Frontage   | 228 feet on Knights<br>Griffin Road |