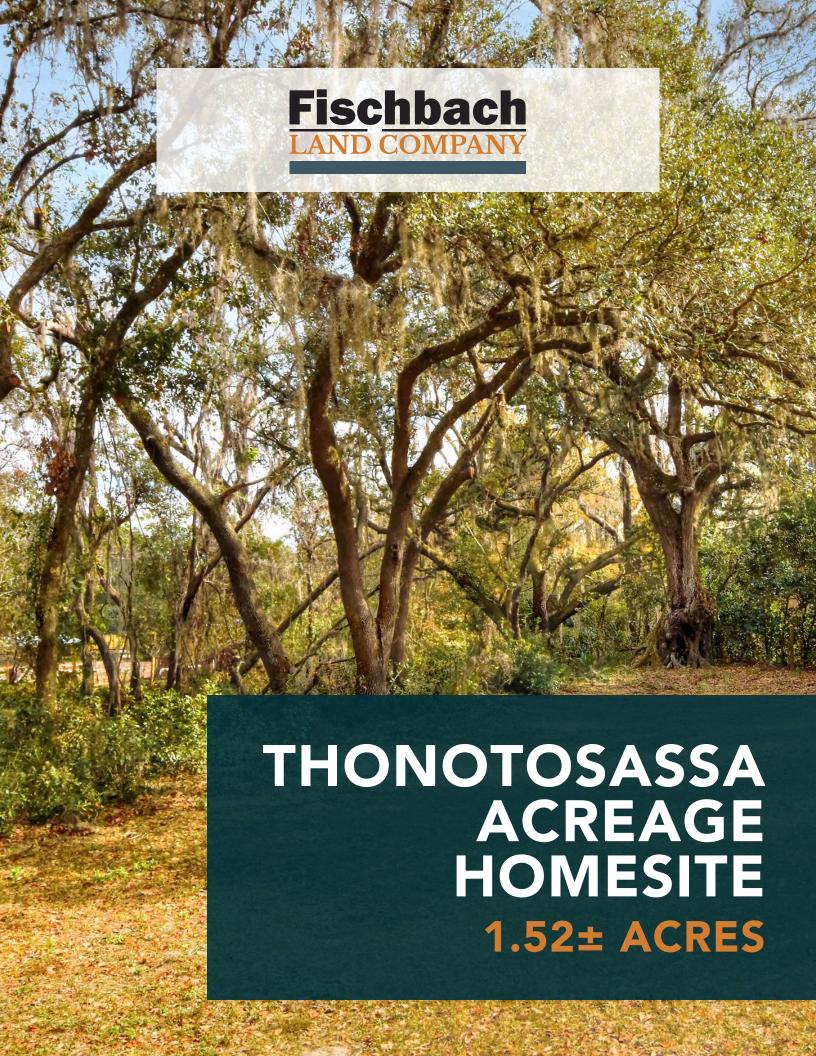

## THONOTOSASSA ACREAGE HOMESITE ON FLINT CREEK!

This cleared homesite sits ready to feature your custom home! With wide open spaces on high and dry land, you'll have the perfect setting for your sprawling estate. Bordering Flint Creek, your backyard views boast a beautiful tree-lined creek. Near the popular Lake Thonotosassa, you'll be able to spend your weekends on the water boating and ishing! With convenient, back-road access to major highways, you'll be able to commute in any direction.