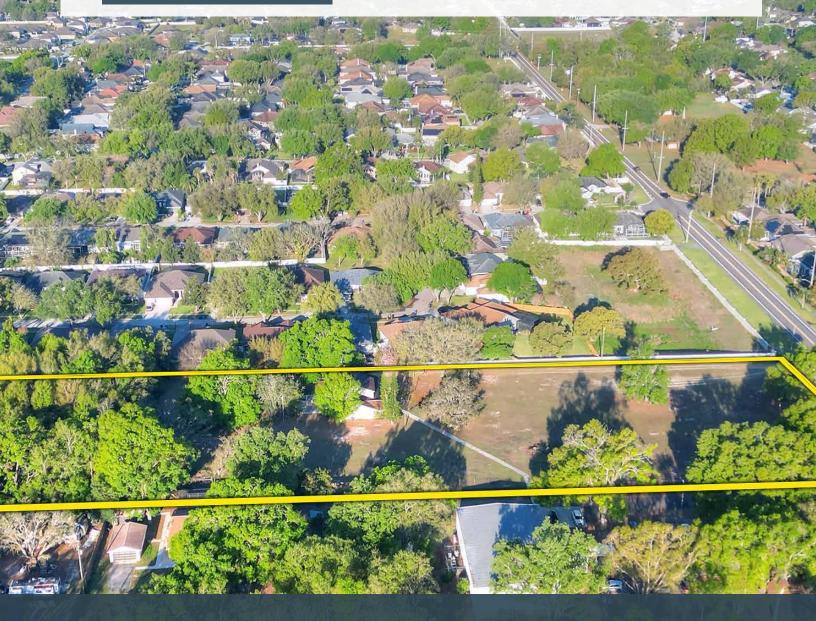

#### **Property Overview**

Located on E Lumsden Road in the thriving Brandon/Valrico market, this 4.5-acre property presents a rare investment and development opportunity. Currently zoned ASC-1 (allowing for 1 unit per acre), the site has a future land use designation of RES-4, permitting up to 4 units per acre or potential neighborhood commercial, office, or multipurpose development. Public utilities run along the frontage of this site, including a 12-inch watermain and 4-inch forcemain. There is a 4,020 SF single family home which currently generates rental income, offering a cash flow option for investors considering holding the property. Situated just off the intersection of E Lumsden Road and S Mulrennan Road, the property provides quick access to State Road 60, connecting to Brandon's retail, dining, and commercial hubs. This site provides a multitude of options, whether you are looking for immediate development potential or strategic investment in one of Tampa's hottest sub markets.