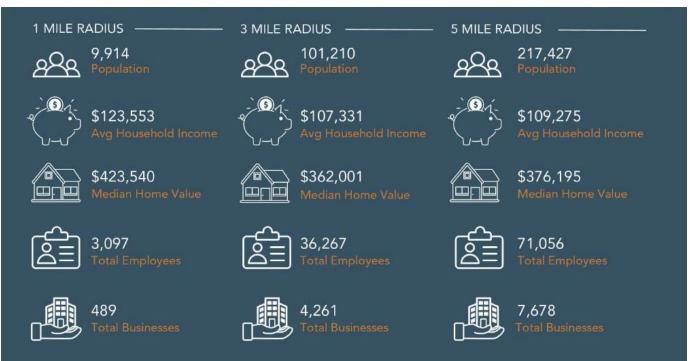

-----------------------|
| Property Address | 4207 E Lumsden Road,<br>Valrico | STR                  | 32-29-21                                  |
| Property Type    | Commercial Land                 | Road Frontage        | 200 feet on E Lumsden Road                |
| Size             | 4.5± Acres                      | Property Taxes       | \$8,470.63 (2024)                         |
| Zoning           | ASC-1                           | Utilities            | 12-inch watermain and<br>4-inch forcemain |
| Future Land Use  | R-4                             | Site<br>Improvements | 4,020 SF Single Family Home<br>(1979)     |
| County           | Hillsborough                    |                      |                                           |

### **Demographics and Traffic Count**





## **Retail Map**







#### FISCHBACH LAND COMPANY

917 S PARSONS AVENUE, BRANDON, FL 33511

PHONE: 813-540-1000





BLAISE LELAULU, CCIM | Broker Associate blaise@fischbachlandcompany.com