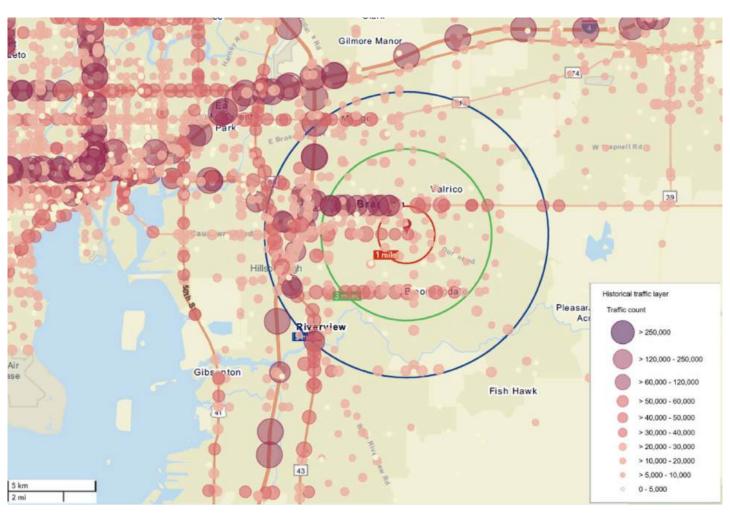

-------------------------|
| Property Address | 4207 E Lumsden Road,<br>Valrico | STR                  | 32-29-21                                  |
| Property Type    | Commercial Land                 | Road Frontage        | 200 feet on E Lumsden Road                |
| Size             | 4.5± Acres                      | Property Taxes       | \$8,470.63 (2024)                         |
| Zoning           | ASC-1                           | Utilities            | 12-inch watermain and<br>4-inch forcemain |
| Future Land Use  | R-4                             | Site<br>Improvements | 4,020 SF Single Family Home<br>(1979)     |
| County           | Hillsborough                    |                      |                                           |

### **Demographics and Traffic Count**





## **Retail Map**







#### FISCHBACH LAND COMPANY

917 S PARSONS AVENUE, BRANDON, FL 33511

PHONE: 813-540-1000





BLAISE LELAULU, CCIM | Broker Associate blaise@fischbachlandcompany.com