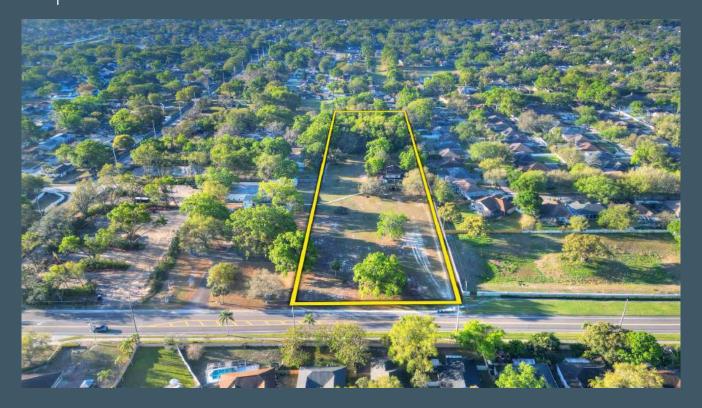

#### **Property Overview**

Located on E Lumsden Road in the thriving Brandon/Valrico market, this 4.5-acre property presents a rare investment and development opportunity. Currently zoned ASC-1 (allowing for 1 unit per acre), the site has a future land use designation of RES-4, permitting up to 4 units per acre or potential neighborhood commercial, office, or multipurpose development. Public utilities run along the frontage of this site, including a 12-inch watermain and 4-inch forcemain. There is a 4,020 SF single family home which currently generates rental income, offering a cash flow option for investors considering holding the property. Situated just off the intersection of E Lumsden Road and S Mulrennan Road, the property provides quick access to State Road 60, connecting to Brandon's retail, dining, and commercial hubs. This site provides a multitude of options, whether you are looking for immediate development potential or strategic investment in one of Tampa's hottest sub markets.

# Property Highlights

Income Producing

Public Utilities at Site

RES-4 Land Use

| Price            | \$1,100,000                     | Folio/Parcel ID      | 086719-0100                               |
|------------------|---------------------------------|----------------------|-------------------------------------------|
| Property Address | 4207 E Lumsden Road,<br>Valrico | STR                  | 32-29-21                                  |
| Property Type    | Commercial Land                 | Road Frontage        | 200 feet on E Lumsden Road                |
| Size             | 4.5± Acres                      | Property Taxes       | \$8,470.63 (2024)                         |
| Zoning           | ASC-1                           | Utilities            | 12-inch watermain and<br>4-inch forcemain |
| Future Land Use  | R-4                             | Site<br>Improvements | 4,020 SF Single Family Home<br>(1979)     |
| County           | Hillsborough                    |                      |                                           |