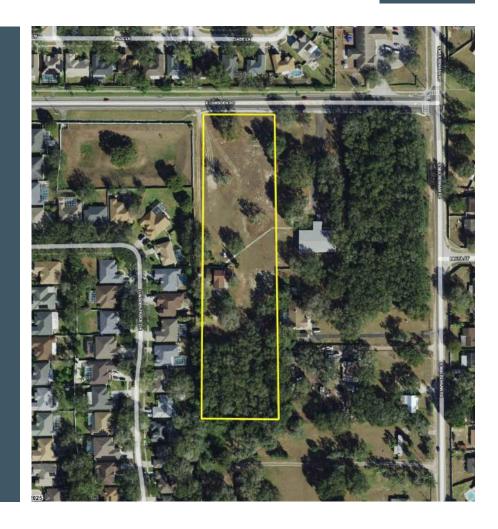

#### **Property Overview**

Located on E Lumsden Road in the thriving Brandon/Valrico market, this 4.5-acre property presents a rare investment and development opportunity. Currently zoned ASC-1 (allowing for 1 unit per acre), the site has a future land use designation of RES-4, permitting up to 4 units per acre or potential neighborhood commercial, office, or multipurpose development. Public utilities run along the frontage of this site, including a 12-inch watermain and 4-inch forcemain. There is a 4,020 SF single family home which currently generates rental income, offering a cash flow option for investors considering holding the property. Situated just off the intersection of E Lumsden Road and S Mulrennan Road, the property provides quick access to State Road 60, connecting to Brandon's retail, dining, and commercial hubs. This site provides a multitude of options, whether you are looking for immediate development potential or strategic investment in one of Tampa's hottest sub markets.

# Property Highlights

Income Producing

Public Utilities at Site

RES-4 Land Use

| Price            | \$1,100,000                     | Folio/Parcel ID      | 086719-0100                               |
|------------------|---------------------------------|----------------------|-------------------------------------------|
| Property Address | 4207 E Lumsden Road,<br>Valrico | STR                  | 32-29-21                                  |
| Property Type    | Commercial Land                 | Road Frontage        | 200 feet on E Lumsden Road                |
| Size             | 4.5± Acres                      | Property Taxes       | \$8,470.63 (2024)                         |
| Zoning           | ASC-1                           | Utilities            | 12-inch watermain and<br>4-inch forcemain |
| Future Land Use  | R-4                             | Site<br>Improvements | 4,020 SF Single Family Home<br>(1979)     |
| County           | Hillsborough                    |                      |                                           |