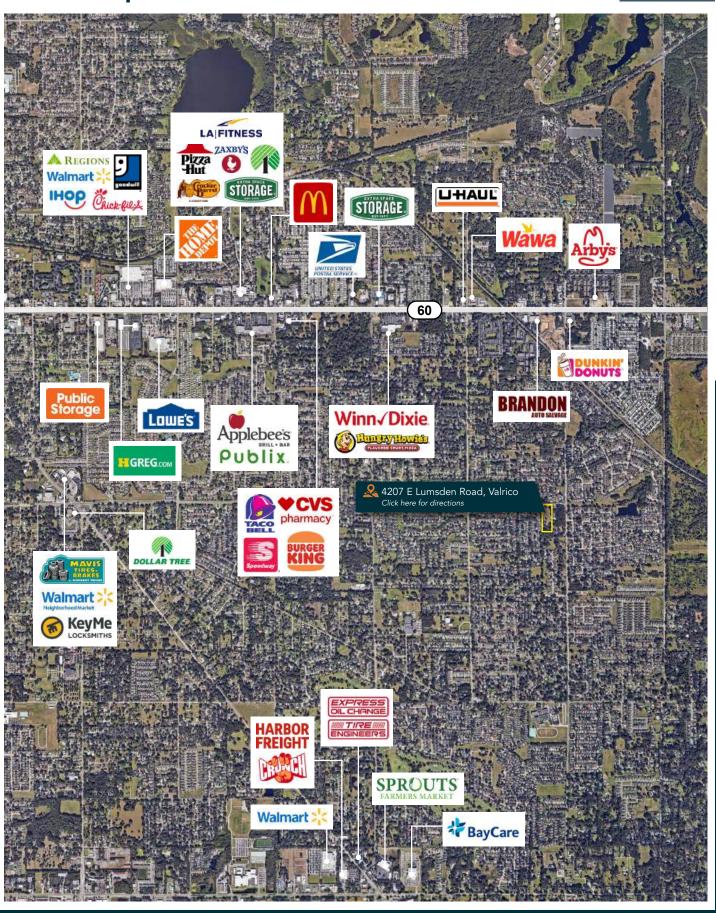

|
| Property Address | 4207 E Lumsden Road,<br>Valrico | STR                  | 32-29-21                                  |
| Property Type    | Commercial Land                 | Road Frontage        | 200 feet on E Lumsden Road                |
| Size             | 4.5± Acres                      | Property Taxes       | \$8,470.63 (2024)                         |
| Zoning           | ASC-1                           | Utilities            | 12-inch watermain and<br>4-inch forcemain |
| Future Land Use  | R-4                             | Site<br>Improvements | 4,020 SF Single Family Home<br>(1979)     |
| County           | Hillsborough                    |                      |                                           |

### **Demographics and Traffic Count**





## **Retail Map**







#### FISCHBACH LAND COMPANY

917 S PARSONS AVENUE, BRANDON, FL 33511

PHONE: 813-540-1000





BLAISE LELAULU, CCIM | Broker Associate blaise@fischbachlandcompany.com